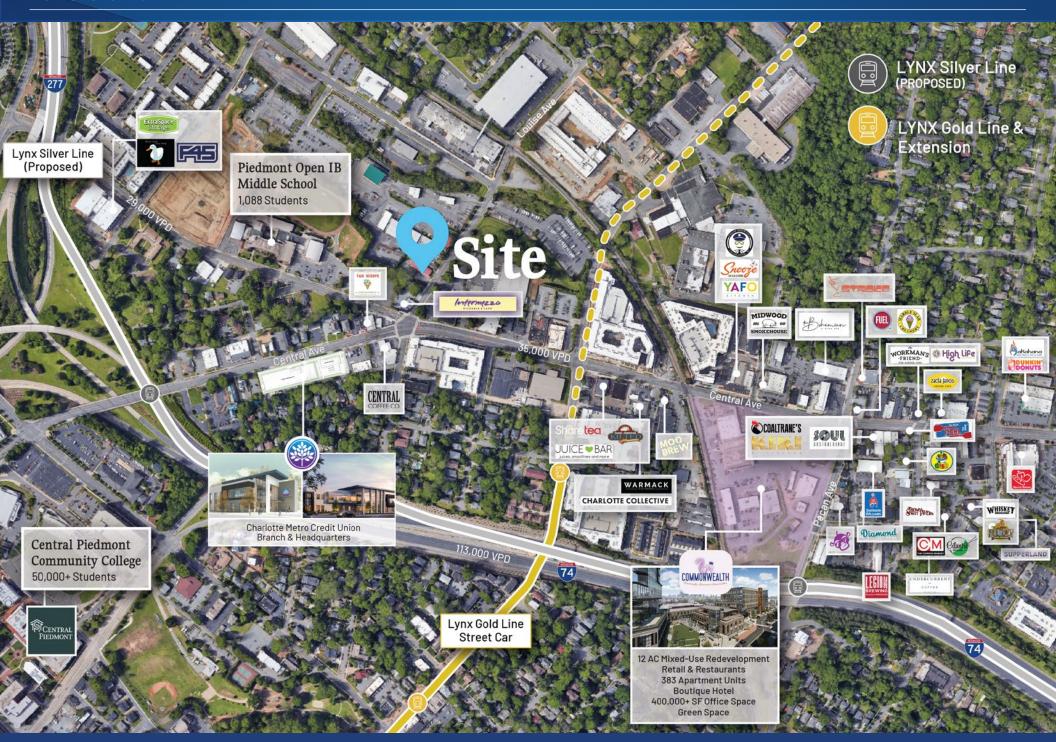

# **821 Louise Ave** Fully Leased

Located off of the Central Avenue and E 10th St. intersection in Plaza Midwood, this well-maintained office building sits in the perfect location, less than a minute from Uptown and walking distance to various retail, office and high-rise residential units. The building offers small individual offices suites ranging 120-510 SF.

#### Property Details

| Address          | 821 Louise Ave   Charlotte, NC 28204                                                                |
|------------------|-----------------------------------------------------------------------------------------------------|
| Parcel ID        | 081-114-27                                                                                          |
| Availability     | Fully Leased                                                                                        |
| Acreage          | 0.48 AC                                                                                             |
| Zoning           | B-2                                                                                                 |
| Traffic Counts   | Louise Ave   2,265 VPD<br>Central Avenue   35,000 VPD                                               |
| Lease Rate       | \$600/Month per Office; Full Service Lease                                                          |
| Additional Notes | Common areas include: sitting area with couch and TV,<br>two restrooms, kitchen and conference area |