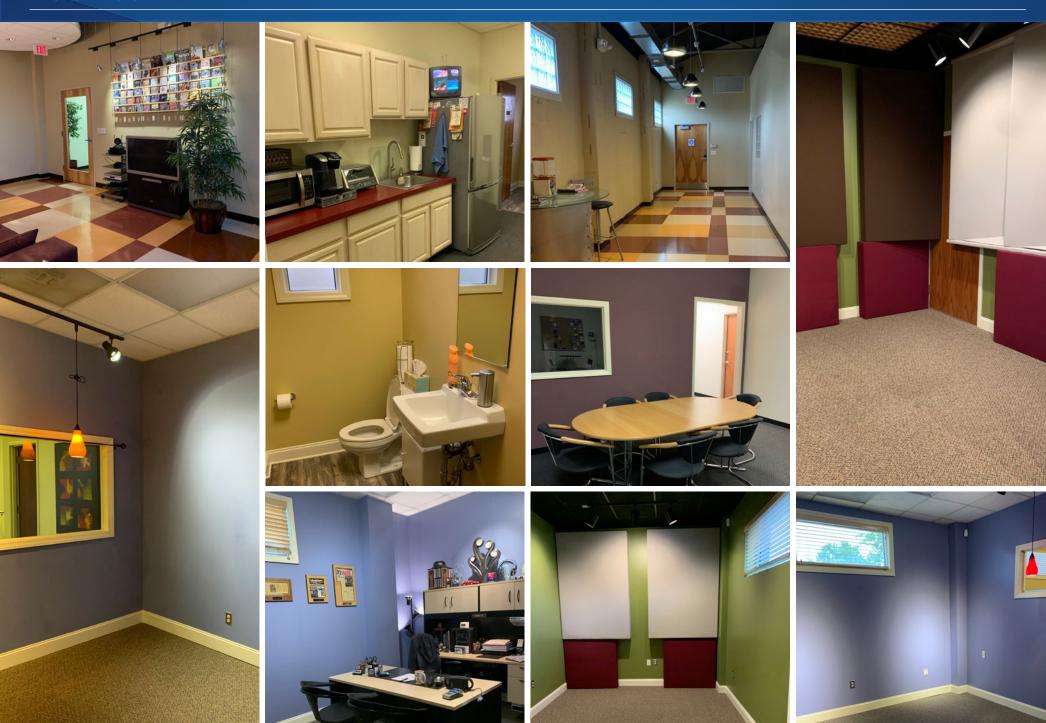

### Interior Photos

#### Property Details

| Address          | 821 Louise Ave   Charlotte, NC 28204                                                                |
|------------------|-----------------------------------------------------------------------------------------------------|
| Parcel ID        | 081-114-27                                                                                          |
| Availability     | Fully Leased                                                                                        |
| Acreage          | 0.48 AC                                                                                             |
| Zoning           | B-2                                                                                                 |
| Traffic Counts   | Louise Ave   2,265 VPD<br>Central Avenue   35,000 VPD                                               |
| Lease Rate       | \$600/Month per Office; Full Service Lease                                                          |
| Additional Notes | Common areas include: sitting area with couch and TV,<br>two restrooms, kitchen and conference area |