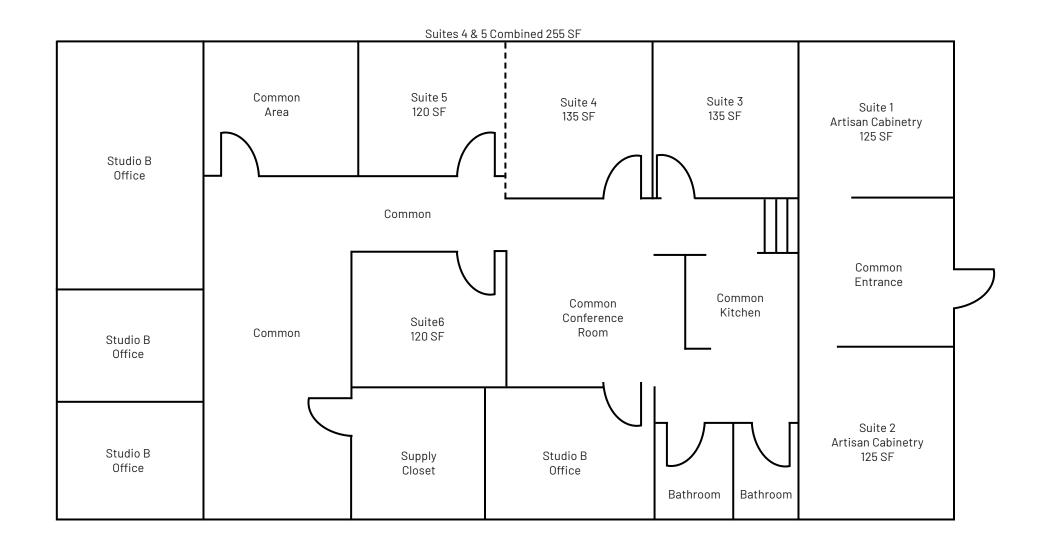

# **821 Louise Ave** Fully Leased

Located off of the Central Avenue and E 10th St. intersection in Plaza Midwood, this well-maintained office building sits in the perfect location, less than a minute from Uptown and walking distance to various retail, office and high-rise residential units. The building offers small individual offices suites ranging 120-510 SF.

#### Property Details

| Address          | 821 Louise Ave   Charlotte, NC 28204                                                                |
|------------------|-----------------------------------------------------------------------------------------------------|
| Parcel ID        | 081-114-27                                                                                          |
| Availability     | Fully Leased                                                                                        |
| Acreage          | 0.48 AC                                                                                             |
| Zoning           | B-2                                                                                                 |
| Traffic Counts   | Louise Ave   2,265 VPD<br>Central Avenue   35,000 VPD                                               |
| Lease Rate       | \$600/Month per Office; Full Service Lease                                                          |
| Additional Notes | Common areas include: sitting area with couch and TV,<br>two restrooms, kitchen and conference area |