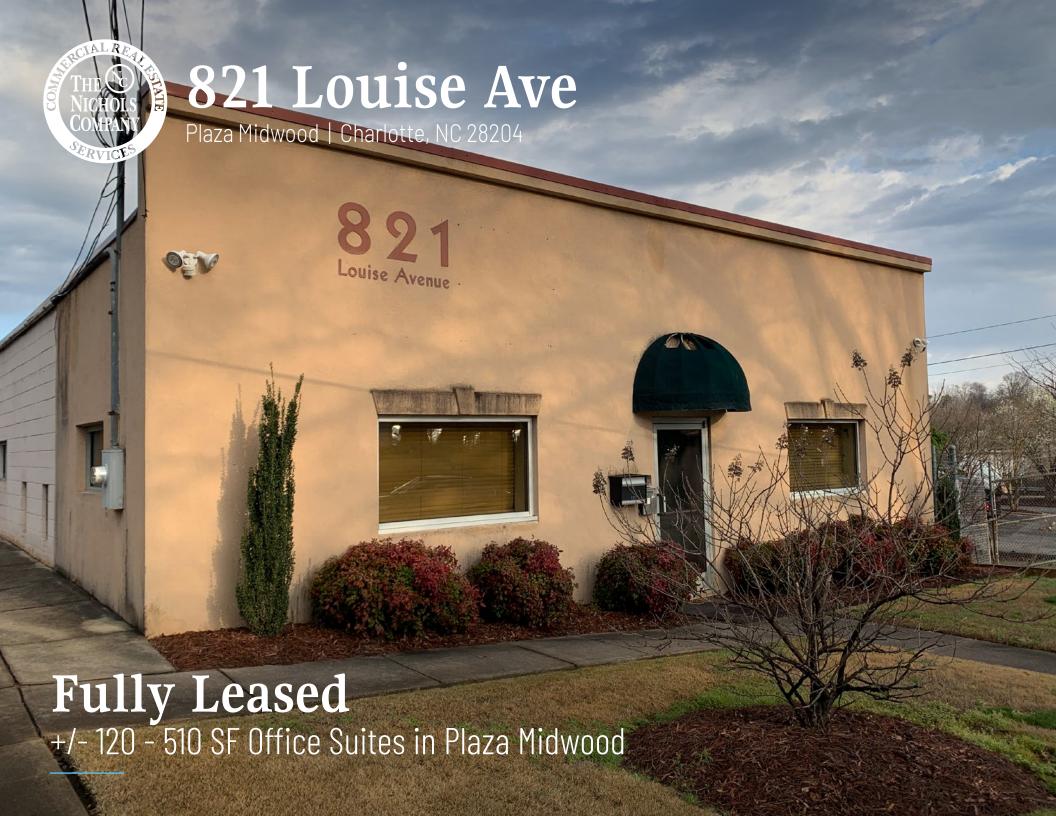

# **821 Louise Ave** Fully Leased

Located off of the Central Avenue and E 10th St. intersection in Plaza Midwood, this well-maintained office building sits in the perfect location, less than a minute from Uptown and walking distance to various retail, office and high-rise residential units. The building offers small individual offices suites ranging 120-510 SF.

#### Property Details

| Address          | 821 Louise Ave   Charlotte, NC 28204                                                                |
|------------------|-----------------------------------------------------------------------------------------------------|
| Parcel ID        | 081-114-27                                                                                          |
| Availability     | Fully Leased                                                                                        |
| Acreage          | 0.48 AC                                                                                             |
| Zoning           | B-2                                                                                                 |
| Traffic Counts   | Louise Ave   2,265 VPD<br>Central Avenue   35,000 VPD                                               |
| Lease Rate       | \$600/Month per Office; Full Service Lease                                                          |
| Additional Notes | Common areas include: sitting area with couch and TV,<br>two restrooms, kitchen and conference area |