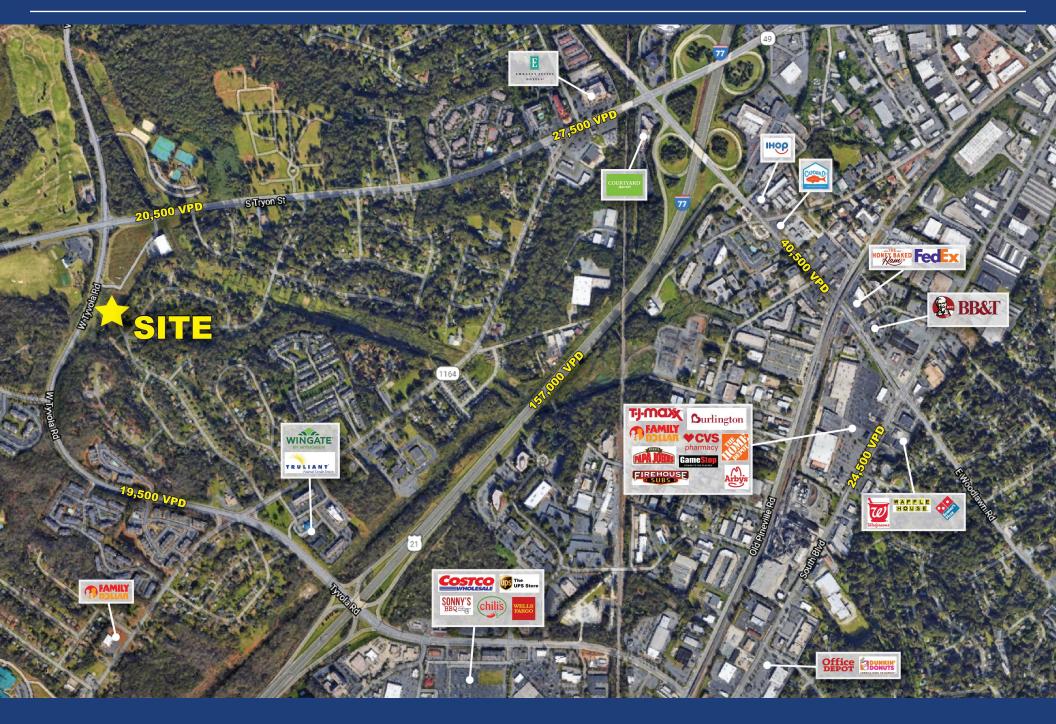

#### **PROPERTY DETAILS**

| Parcel ID      | 16704247                  |
|----------------|---------------------------|
| Acreage        | +/- 5.82 Acres            |
| Zoning         | R-4                       |
| Traffic Counts | W Tyvola Rd.   19,500 VPD |
| Price          | \$729,000                 |

## MARKET OVERVIEW