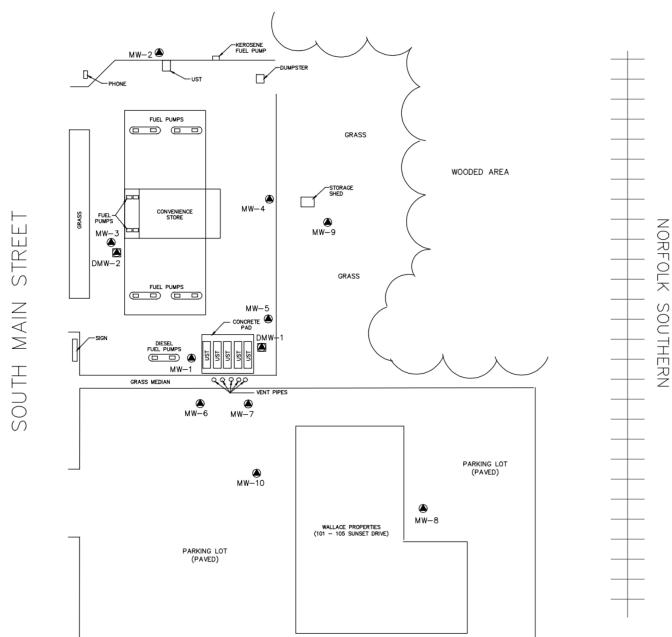

# FORMER FASTOP GAS STATION

Rare opportunity for development in downtown Salisbury, NC. This site is  $\pm$ 1.85 acres on S. Main Street with zoning that allows for a broad range of commercial uses. Currently, a  $\pm$ 1.950 SF convenience store with a  $\pm$ 2.3600 SF steel canopy structure remain on the property.