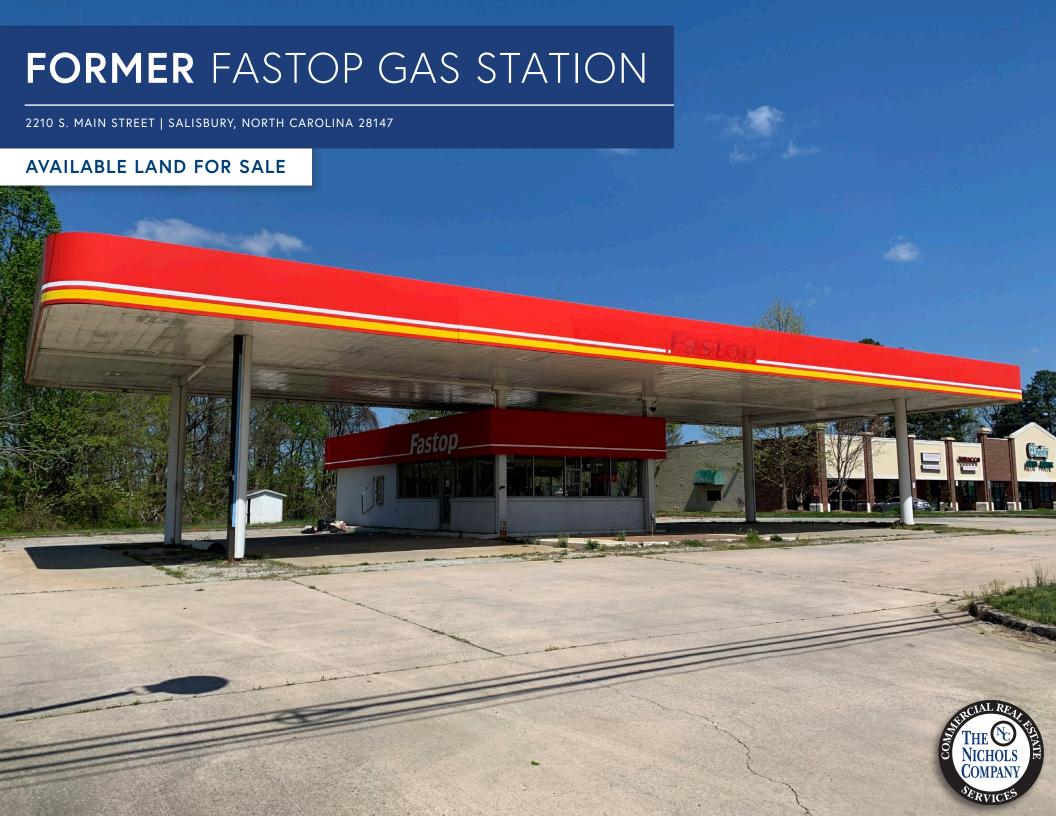

# FORMER FASTOP GAS STATION

Rare opportunity for development in downtown Salisbury, NC. This site is  $\pm$ 1.85 acres on S. Main Street with zoning that allows for a broad range of commercial uses. Currently, a  $\pm$ 1.950 SF convenience store with a  $\pm$ 2.3600 SF steel canopy structure remain on the property.

## **PROPERTY DETAILS**

| Address          | 2210 S. Main Street   Salisbury, NC 28147                                       |  |  |
|------------------|---------------------------------------------------------------------------------|--|--|
| Parcel ID        | 061060                                                                          |  |  |
| Acreage          | 1.855 AC Available For Sale                                                     |  |  |
| Zoning           | Highway Business District                                                       |  |  |
| Traffic Counts   | 16,500 VPD                                                                      |  |  |
| Sale Price       | \$250,000                                                                       |  |  |
| Additional Notes | Site has access and is connected to public water, sewer, telephone and electric |  |  |