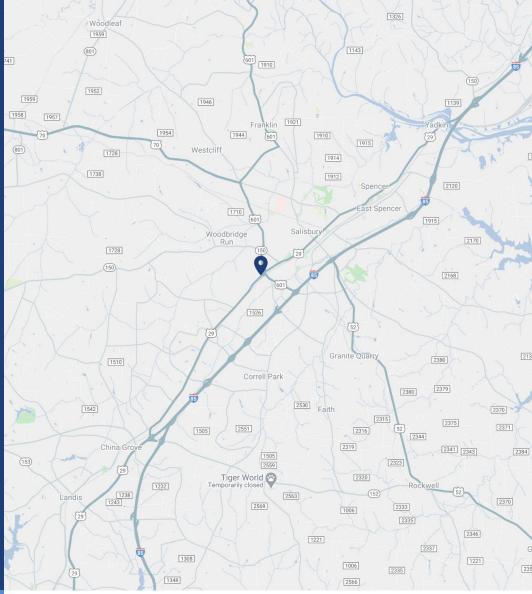

## SALISBURY North Carolina

Salisbury is a city in the Piedmont region of North Carolina located only 44 miles northeast of Charlotte and within its metropolitan area. The town has attracted a growing population and is the oldest continually populated colonial town in the western region of North Carolina. Salisbury is the home to Cheerwine, Food Lion and Rack Room Shoes.