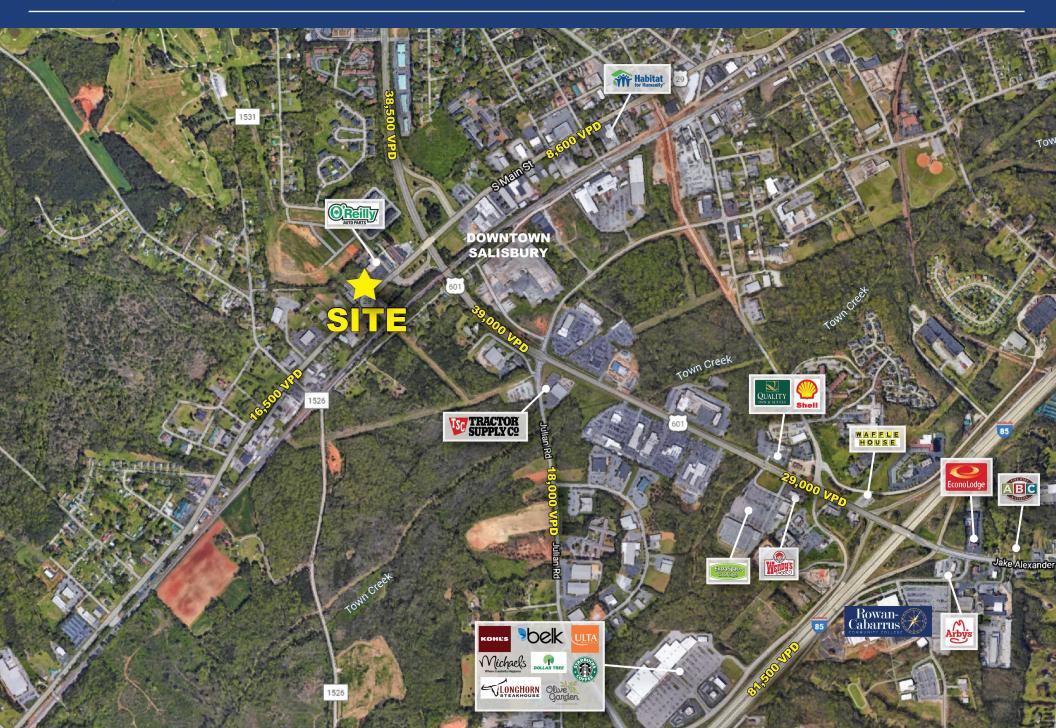

## **PROPERTY DETAILS**

| Address          | 2210 S. Main Street   Salisbury, NC 28147                                       |  |  |
|------------------|---------------------------------------------------------------------------------|--|--|
| Parcel ID        | 061060                                                                          |  |  |
| Acreage          | 1.855 AC Available For Sale                                                     |  |  |
| Zoning           | Highway Business District                                                       |  |  |
| Traffic Counts   | 16,500 VPD                                                                      |  |  |
| Sale Price       | \$250,000                                                                       |  |  |
| Additional Notes | Site has access and is connected to public water, sewer, telephone and electric |  |  |

#### **DEMOGRAPHICS**

| RADIUS                | 1 MILE   | 3 MILE   | 5 MILE   |
|-----------------------|----------|----------|----------|
| 2019 Population       | 3,333    | 27,832   | 58,361   |
| Avg. Household Income | \$50,537 | \$54,574 | \$60,264 |
| Households            | 1,410    | 10,371   | 21,870   |
| Daytime Employees     | 3,647    | 26,232   | 34,237   |