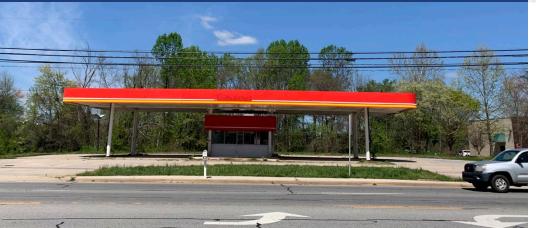

# FORMER FASTOP GAS STATION

Rare opportunity for development in downtown Salisbury, NC. This site is  $\pm$ 1.85 acres on S. Main Street with zoning that allows for a broad range of commercial uses. Currently, a  $\pm$ 1.950 SF convenience store with a  $\pm$ 2.3600 SF steel canopy structure remain on the property.

## **PROPERTY DETAILS**

| Address          | 2210 S. Main Street   Salisbury, NC 28147                                       |  |  |
|------------------|---------------------------------------------------------------------------------|--|--|
| Parcel ID        | 061060                                                                          |  |  |
| Acreage          | 1.855 AC Available For Sale                                                     |  |  |
| Zoning           | Highway Business District                                                       |  |  |
| Traffic Counts   | 16,500 VPD                                                                      |  |  |
| Sale Price       | \$250,000                                                                       |  |  |
| Additional Notes | Site has access and is connected to public water, sewer, telephone and electric |  |  |