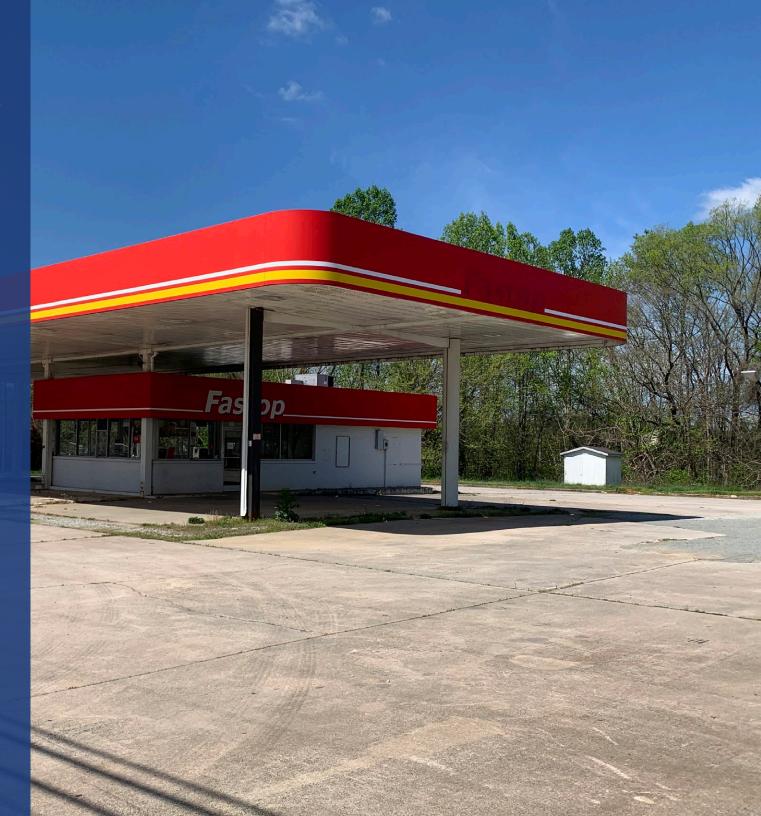

# FORMER FASTOP GAS STATION

Rare opportunity for development in downtown Salisbury, NC. This site is  $\pm$ 1.85 acres on S. Main Street with zoning that allows for a broad range of commercial uses. Currently, a  $\pm$ 1.950 SF convenience store with a  $\pm$ 2.3600 SF steel canopy structure remain on the property.