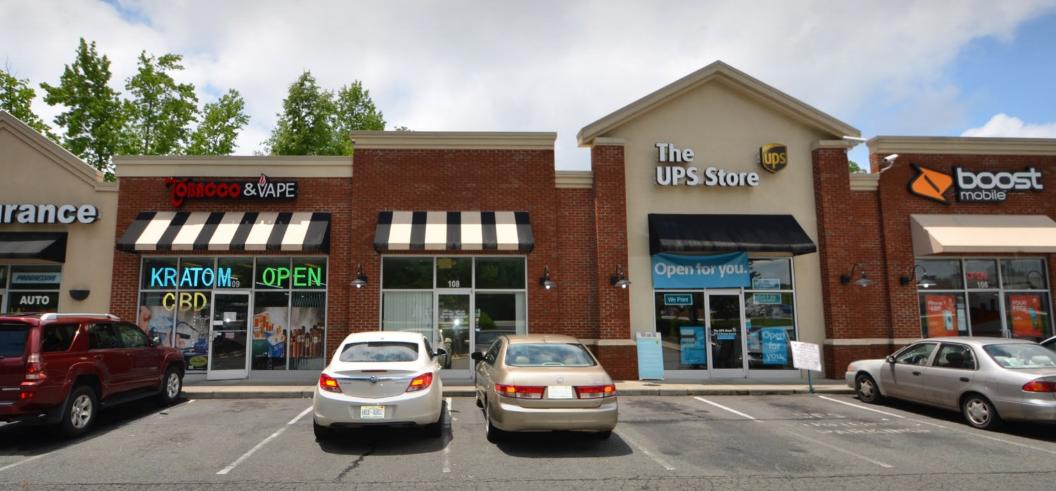

## Available for Lease

Stewart Creek Crossing is offering a +/- 1,408 SF suite in the retail center with excellent visibility along Beatties Ford Road and surrounded by national and local tenants. It is located adjacent to a newly constructed Aldi Foods and Dunkin' Donuts. The center has easy access to a traffic signal at Beatties Ford Road and Sunset Road.

#### Property Details

| Address        | Sunset Road & Beatties Ford Road   Charlotte, NC 28216 |  |  |
|----------------|--------------------------------------------------------|--|--|
| Availability   | +/- 1,408 SF Suite 108 Available for Lease             |  |  |
| GLA            | +/- 15,887 SF                                          |  |  |
| Use            | Retail                                                 |  |  |
| Visibility     | Excellent visibility along Beatties Ford Rd.           |  |  |
| Parking        | Ample parking                                          |  |  |
| Traffic Counts | Beatties Ford Road   15,500 VPD                        |  |  |
| Lease Rate     | Call for Leasing Details                               |  |  |