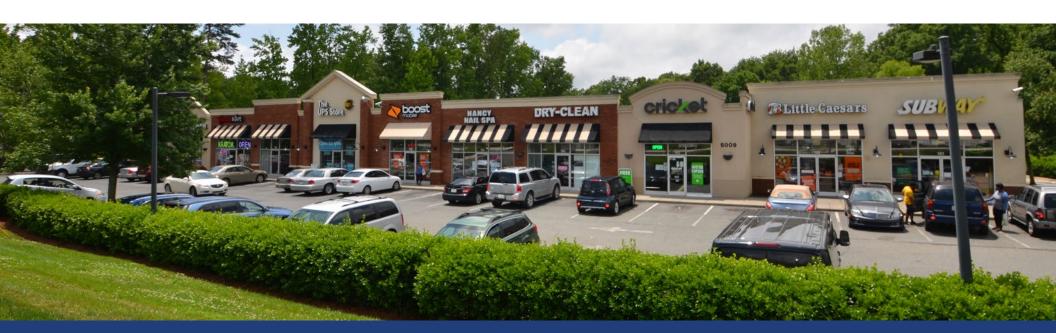

## Available for Lease

Stewart Creek Crossing is offering a +/- 1,408 SF suite in the retail center with excellent visibility along Beatties Ford Road and surrounded by national and local tenants. It is located adjacent to a newly constructed Aldi Foods and Dunkin' Donuts. The center has easy access to a traffic signal at Beatties Ford Road and Sunset Road.

#### Property Details

| Address        | Sunset Road & Beatties Ford Road   Charlotte, NC 28216 |  |  |
|----------------|--------------------------------------------------------|--|--|
| Availability   | +/- 1,408 SF Suite 108 Available for Lease             |  |  |
| GLA            | +/- 15,887 SF                                          |  |  |
| Use            | Retail                                                 |  |  |
| Visibility     | Excellent visibility along Beatties Ford Rd.           |  |  |
| Parking        | Ample parking                                          |  |  |
| Traffic Counts | Beatties Ford Road   15,500 VPD                        |  |  |
| Lease Rate     | Call for Leasing Details                               |  |  |