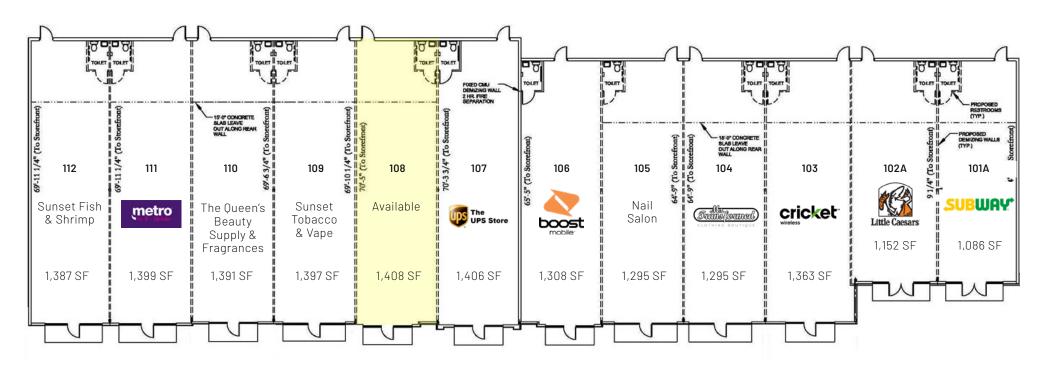

## Available for Lease

+/- 1,408 SF Suite in a Retail Shopping Center

## Available for Lease

Stewart Creek Crossing is offering a +/- 1,408 SF suite in the retail center with excellent visibility along Beatties Ford Road and surrounded by national and local tenants. It is located adjacent to a newly constructed Aldi Foods and Dunkin' Donuts. The center has easy access to a traffic signal at Beatties Ford Road and Sunset Road.

#### Property Details

| Address        | Sunset Road & Beatties Ford Road   Charlotte, NC 28216 |  |  |
|----------------|--------------------------------------------------------|--|--|
| Availability   | +/- 1,408 SF Suite 108 Available for Lease             |  |  |
| GLA            | +/- 15,887 SF                                          |  |  |
| Use            | Retail                                                 |  |  |
| Visibility     | Excellent visibility along Beatties Ford Rd.           |  |  |
| Parking        | Ample parking                                          |  |  |
| Traffic Counts | Beatties Ford Road   15,500 VPD                        |  |  |
| Lease Rate     | Call for Leasing Details                               |  |  |