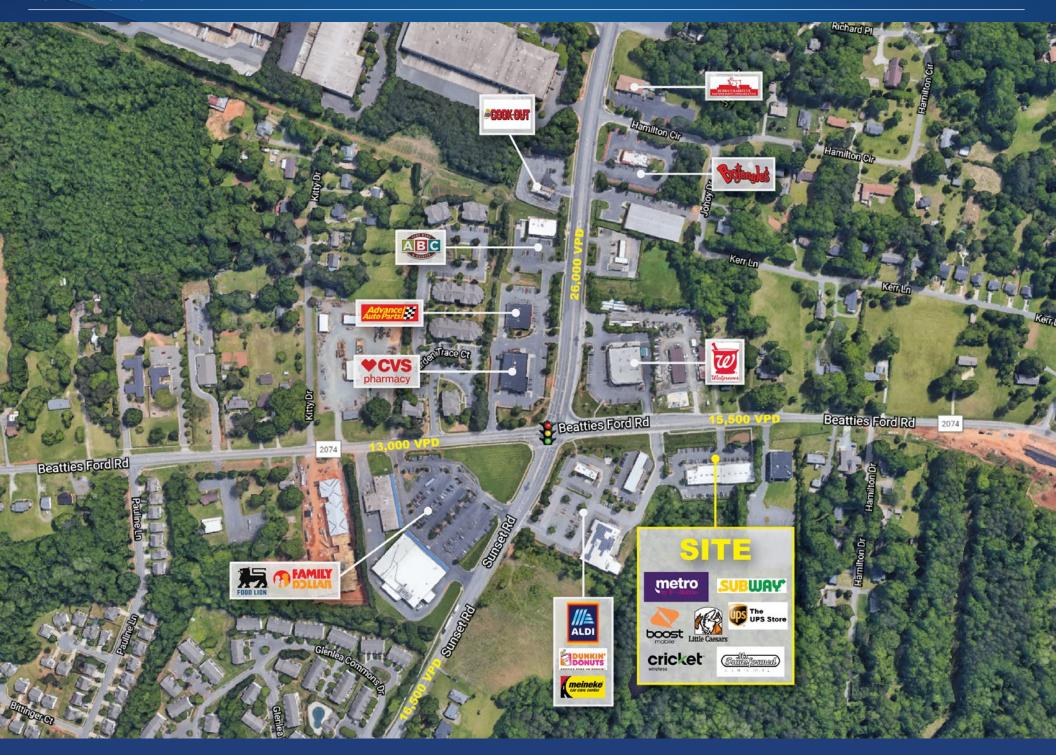

## Available for Lease

Stewart Creek Crossing is offering a +/- 1,408 SF suite in the retail center with excellent visibility along Beatties Ford Road and surrounded by national and local tenants. It is located adjacent to a newly constructed Aldi Foods and Dunkin' Donuts. The center has easy access to a traffic signal at Beatties Ford Road and Sunset Road.

#### Property Details

| Address        | Sunset Road & Beatties Ford Road   Charlotte, NC 28216 |  |  |
|----------------|--------------------------------------------------------|--|--|
| Availability   | +/- 1,408 SF Suite 108 Available for Lease             |  |  |
| GLA            | +/- 15,887 SF                                          |  |  |
| Use            | Retail                                                 |  |  |
| Visibility     | Excellent visibility along Beatties Ford Rd.           |  |  |
| Parking        | Ample parking                                          |  |  |
| Traffic Counts | Beatties Ford Road   15,500 VPD                        |  |  |
| Lease Rate     | Call for Leasing Details                               |  |  |