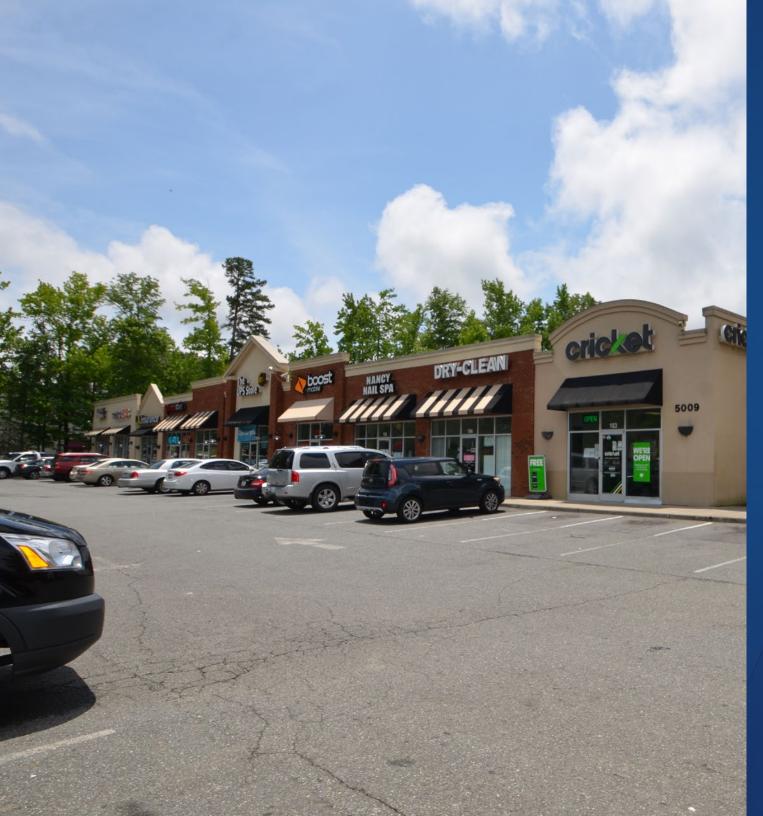

## Available for Lease

Stewart Creek Crossing is offering a +/- 1,408 SF suite in the retail center with excellent visibility along Beatties Ford Road and surrounded by national and local tenants. It is located adjacent to a newly constructed Aldi Foods and Dunkin' Donuts. The center has easy access to a traffic signal at Beatties Ford Road and Sunset Road.

#### Property Details

| Address        | Sunset Road & Beatties Ford Road   Charlotte, NC 28216 |  |  |
|----------------|--------------------------------------------------------|--|--|
| Availability   | +/- 1,408 SF Suite 108 Available for Lease             |  |  |
| GLA            | +/- 15,887 SF                                          |  |  |
| Use            | Retail                                                 |  |  |
| Visibility     | Excellent visibility along Beatties Ford Rd.           |  |  |
| Parking        | Ample parking                                          |  |  |
| Traffic Counts | Beatties Ford Road   15,500 VPD                        |  |  |
| Lease Rate     | Call for Leasing Details                               |  |  |