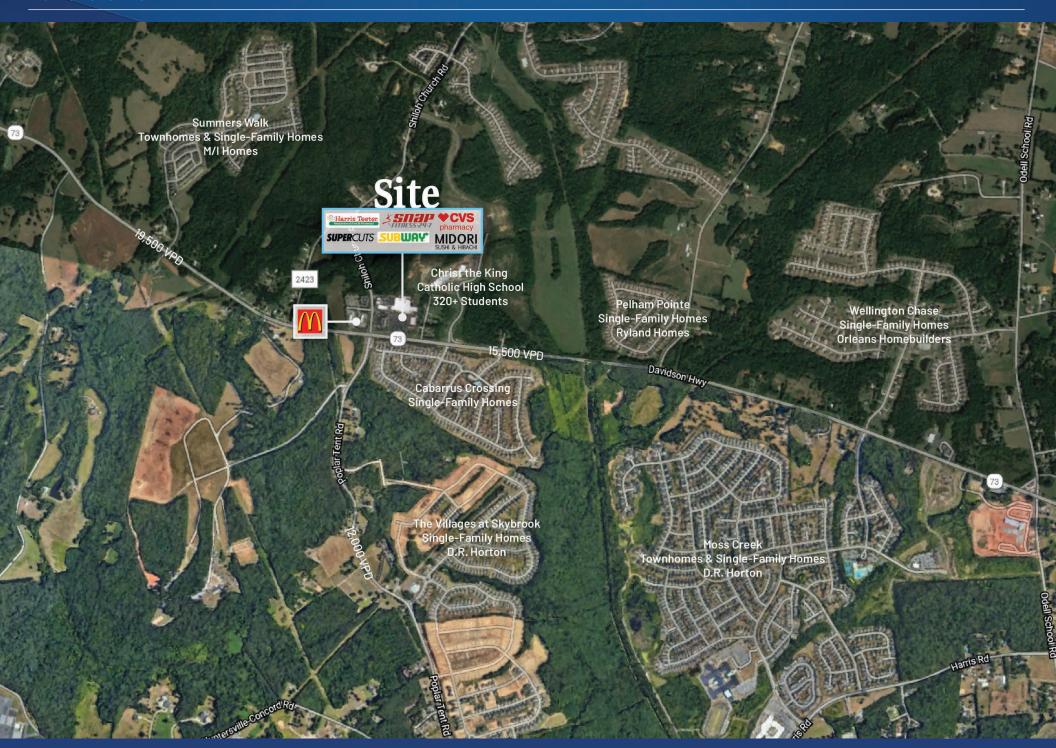

# Renaissance Square Available for Lease

Renaissance Square is a +/- 80,467 SF Harris Teeter anchored retail center in Davidson, NC. Located on the drive-home side of Poplar Tent Road and Davidson Hwy, the center is well located with excellent access. Tenants include Harris Teeter, Snap Fitness, DiMaggio's Pizzeria, Subway, Midori Sushi & Hibachi and more.

#### **Property Details**

| Address        | 1124 Renaissance Drive   Davidson, NC 28036                  |  |  |  |
|----------------|--------------------------------------------------------------|--|--|--|
| Availability   | +/- 1,200 - 3,300 SF Retail for Lease                        |  |  |  |
| GLA            | +/- 80,467 SF Grocery Anchored Shopping Center               |  |  |  |
| Year Built     | 2008                                                         |  |  |  |
| Parking        | Ample parking                                                |  |  |  |
| Use            | Retail, Restaurant                                           |  |  |  |
| Visibility     | Excellent visibility along Davidson Hwy. and Poplar Tent Rd. |  |  |  |
| Traffic Counts | Davidson Hwy 15,500 VPD                                      |  |  |  |
| Lease Rate     | Call for Leasing Details                                     |  |  |  |