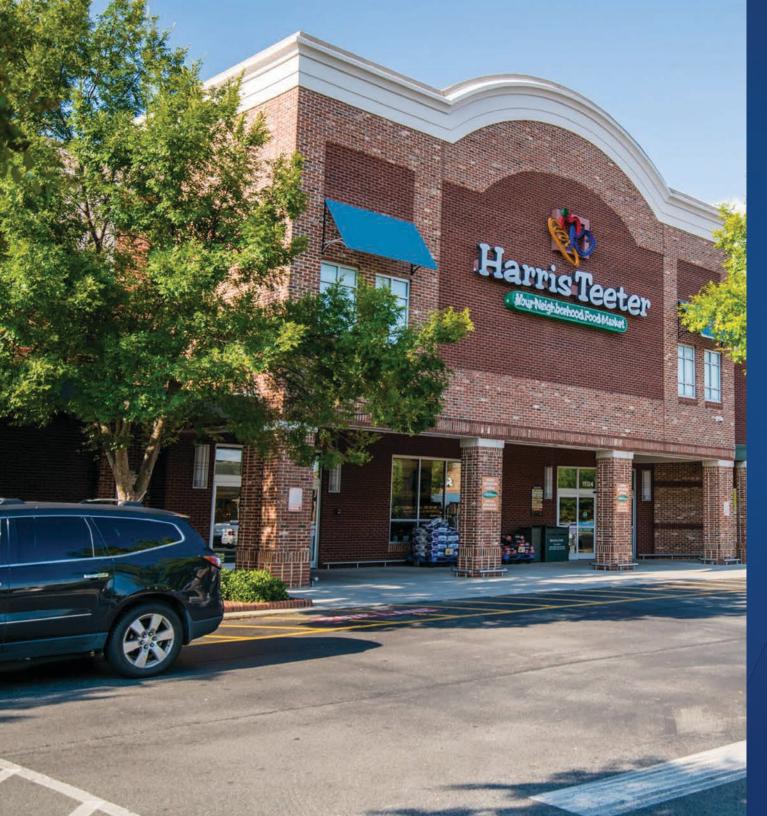

# Renaissance Square Available for Lease

Renaissance Square is a +/- 80,467 SF Harris Teeter anchored retail center in Davidson, NC. Located on the drive-home side of Poplar Tent Road and Davidson Hwy, the center is well located with excellent access. Tenants include Harris Teeter, Snap Fitness, DiMaggio's Pizzeria, Subway, Midori Sushi & Hibachi and more.

#### **Property Details**

| Address        | 1124 Renaissance Drive   Davidson, NC 28036                  |  |  |  |
|----------------|--------------------------------------------------------------|--|--|--|
| Availability   | +/- 1,200 - 3,300 SF Retail for Lease                        |  |  |  |
| GLA            | +/- 80,467 SF Grocery Anchored Shopping Center               |  |  |  |
| Year Built     | 2008                                                         |  |  |  |
| Parking        | Ample parking                                                |  |  |  |
| Use            | Retail, Restaurant                                           |  |  |  |
| Visibility     | Excellent visibility along Davidson Hwy. and Poplar Tent Rd. |  |  |  |
| Traffic Counts | Davidson Hwy 15,500 VPD                                      |  |  |  |
| Lease Rate     | Call for Leasing Details                                     |  |  |  |