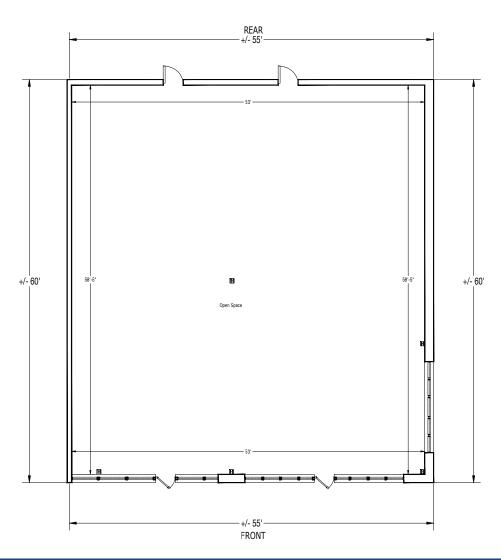

| Tenant Roster |                                           |           |  |  |
|---------------|-------------------------------------------|-----------|--|--|
| E1            | Growing Smiles                            | 2,457 SF  |  |  |
| E2            | Ferrell Family Dentistry                  | 2,272 SF  |  |  |
| D1            | Sri Balaji Kitchen                        | 3,000 SF  |  |  |
| D2            | Bravo Dance Academy                       | 1,507 SF  |  |  |
| D3            | Snap Fitness                              | 3,507 SF  |  |  |
| A1            | DiMaggio's Pizzeria                       | 1,680 SF  |  |  |
| A2            | Mad Vapes                                 | 1,020 SF  |  |  |
| А3            | Harris Teeter                             | 49,954 SF |  |  |
| B1            | Chong Chin Chinese                        | 1,200 SF  |  |  |
| B2            | Nails of America                          | 1,200 SF  |  |  |
| В3            | Kumon Math & Reading Center               | 1,200 SF  |  |  |
| B4            | Available                                 | 1,200 SF  |  |  |
| B5            | Available<br>Unlimited Dry Cleaners - MTM | 1,200 SF  |  |  |
| C1            | Inspire Chiropractic                      | 1,500 SF  |  |  |
| C2            | Subway                                    | 1,500 SF  |  |  |
| C3            | Supercuts                                 | 946 SF    |  |  |
| C4            | Available                                 | 3,300 SF  |  |  |
| F             | Midori Sushi & Hibachi                    | 1,870 SF  |  |  |