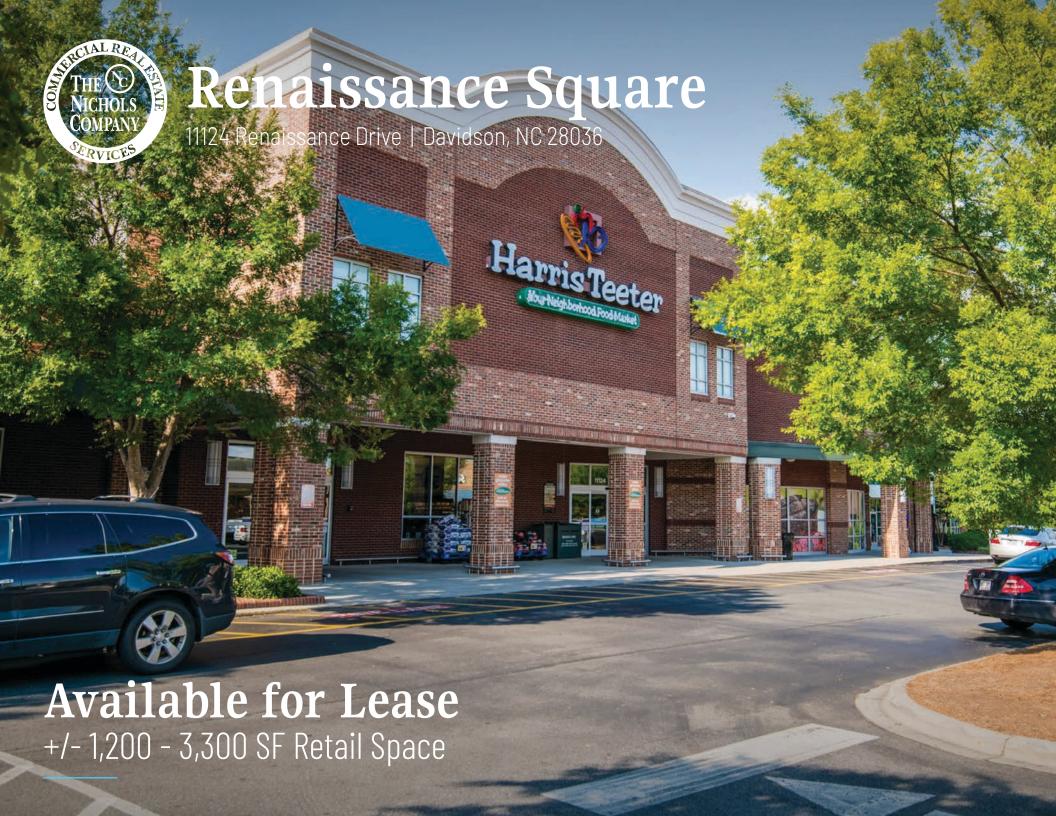

# Renaissance Square Available for Lease

Renaissance Square is a +/- 80,467 SF Harris Teeter anchored retail center in Davidson, NC. Located on the drive-home side of Poplar Tent Road and Davidson Hwy, the center is well located with excellent access. Tenants include Harris Teeter, Snap Fitness, DiMaggio's Pizzeria, Subway, Midori Sushi & Hibachi and more.

#### **Property Details**

| Address        | 1124 Renaissance Drive   Davidson, NC 28036                  |  |  |  |
|----------------|--------------------------------------------------------------|--|--|--|
| Availability   | +/- 1,200 - 3,300 SF Retail for Lease                        |  |  |  |
| GLA            | +/- 80,467 SF Grocery Anchored Shopping Center               |  |  |  |
| Year Built     | 2008                                                         |  |  |  |
| Parking        | Ample parking                                                |  |  |  |
| Use            | Retail, Restaurant                                           |  |  |  |
| Visibility     | Excellent visibility along Davidson Hwy. and Poplar Tent Rd. |  |  |  |
| Traffic Counts | Davidson Hwy 15,500 VPD                                      |  |  |  |
| Lease Rate     | Call for Leasing Details                                     |  |  |  |