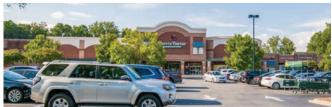

# Renaissance Square Available for Lease

Renaissance Square is a +/- 80,467 SF Harris Teeter anchored retail center in Davidson, NC. Located on the drive-home side of Poplar Tent Road and Davidson Hwy, the center is well located with excellent access. Tenants include Harris Teeter, Snap Fitness, DiMaggio's Pizzeria, Subway, Midori Sushi & Hibachi and more.

#### **Property Details**

| Address        | 1124 Renaissance Drive   Davidson, NC 28036                  |  |  |  |
|----------------|--------------------------------------------------------------|--|--|--|
| Availability   | +/- 1,200 - 3,300 SF Retail for Lease                        |  |  |  |
| GLA            | +/- 80,467 SF Grocery Anchored Shopping Center               |  |  |  |
| Year Built     | 2008                                                         |  |  |  |
| Parking        | Ample parking                                                |  |  |  |
| Use            | Retail, Restaurant                                           |  |  |  |
| Visibility     | Excellent visibility along Davidson Hwy. and Poplar Tent Rd. |  |  |  |
| Traffic Counts | Davidson Hwy 15,500 VPD                                      |  |  |  |
| Lease Rate     | Call for Leasing Details                                     |  |  |  |