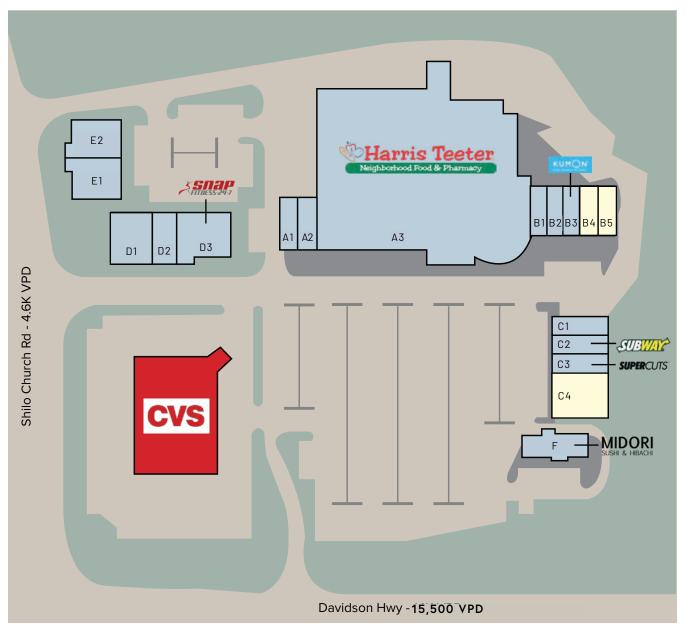

| Tenant Roster |                                           |           |  |  |
|---------------|-------------------------------------------|-----------|--|--|
| E1            | Growing Smiles                            | 2,457 SF  |  |  |
| E2            | Ferrell Family Dentistry                  | 2,272 SF  |  |  |
| D1            | Sri Balaji Kitchen                        | 3,000 SF  |  |  |
| D2            | Bravo Dance Academy                       | 1,507 SF  |  |  |
| D3            | Snap Fitness                              | 3,507 SF  |  |  |
| A1            | DiMaggio's Pizzeria                       | 1,680 SF  |  |  |
| A2            | Mad Vapes                                 | 1,020 SF  |  |  |
| А3            | Harris Teeter                             | 49,954 SF |  |  |
| B1            | Chong Chin Chinese                        | 1,200 SF  |  |  |
| B2            | Nails of America                          | 1,200 SF  |  |  |
| В3            | Kumon Math & Reading Center               | 1,200 SF  |  |  |
| B4            | Available                                 | 1,200 SF  |  |  |
| B5            | Available<br>Unlimited Dry Cleaners - MTM | 1,200 SF  |  |  |
| C1            | Inspire Chiropractic                      | 1,500 SF  |  |  |
| C2            | Subway                                    | 1,500 SF  |  |  |
| C3            | Supercuts                                 | 946 SF    |  |  |
| C4            | Available                                 | 3,300 SF  |  |  |
| F             | Midori Sushi & Hibachi                    | 1,870 SF  |  |  |

## Available

Suite B4 +/- 1,200 SF

## Available

Suite B5 +/- 1,200 SF

# Available

Suite C4 +/- 3,300 SF