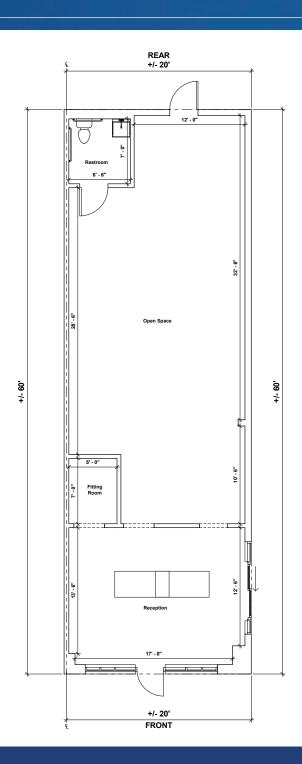

| Nails of America                          | 1,200 SF  |  |  |
| В3            | Kumon Math & Reading Center               | 1,200 SF  |  |  |
| B4            | Available                                 | 1,200 SF  |  |  |
| B5            | Available<br>Unlimited Dry Cleaners - MTM | 1,200 SF  |  |  |
| C1            | Inspire Chiropractic                      | 1,500 SF  |  |  |
| C2            | Subway                                    | 1,500 SF  |  |  |
| C3            | Supercuts                                 | 946 SF    |  |  |
| C4            | Available                                 | 3,300 SF  |  |  |
| F             | Midori Sushi & Hibachi                    | 1,870 SF  |  |  |



## Available

Suite B4 +/- 1,200 SF







## Available

Suite B5 +/- 1,200 SF







# Available

Suite C4 +/- 3,300 SF



# Virtual Tour







# **Davidson**North Carolina

Located 20 miles north of Charlotte, NC, Davidson is a small college town with engaged and active citizens who care deeply about their community. Home to Davidson College, with a certified arboretum and remarkable students who contribute to the life of the town, Davidson is a bustling small town in the Charlotte MSA. Davidson is a pedestrian and bicycle-friendly town with a vibrant business district, historic downtown and a calendar full of community events.









## Contact for Details

## Josh Beaver (704) 749-5726 josh@thenicholscompany.com



#### Website

www.TheNicholsCompany.com

### Phone

Office (704) 373-9797 Fax (704) 373-9798

## Address

1204 Central Avenue, Suite 201 Charlotte, NC