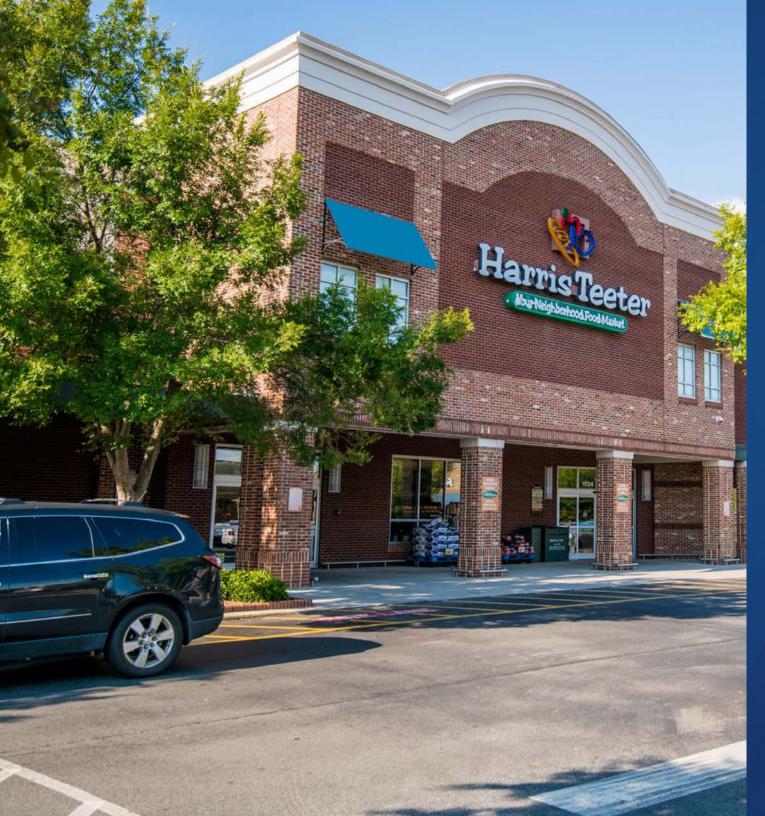

# Renaissance Square Available for Lease

Renaissance Square is a +/- 80,467 SF Harris Teeter anchored retail center in Davidson, NC. Located on the drive-home side of Poplar Tent Road and Davidson Hwy, the center is well located with excellent access. Tenants include Harris Teeter, Snap Fitness, DiMaggio's Pizzeria, Subway, Midori Sushi & Hibachi and more.

#### **Property Details**

| Address        | 1124 Renaissance Drive   Davidson, NC 28036                  |  |  |  |
|----------------|--------------------------------------------------------------|--|--|--|
| Availability   | +/- 1,200 - 3,300 SF Retail for Lease                        |  |  |  |
| GLA            | +/- 80,467 SF Grocery Anchored Shopping Center               |  |  |  |
| Year Built     | 2008                                                         |  |  |  |
| Parking        | Ample parking                                                |  |  |  |
| Use            | Retail, Restaurant                                           |  |  |  |
| Visibility     | Excellent visibility along Davidson Hwy. and Poplar Tent Rd. |  |  |  |
| Traffic Counts | Davidson Hwy 15,500 VPD                                      |  |  |  |
| Lease Rate     | Call for Leasing Details                                     |  |  |  |