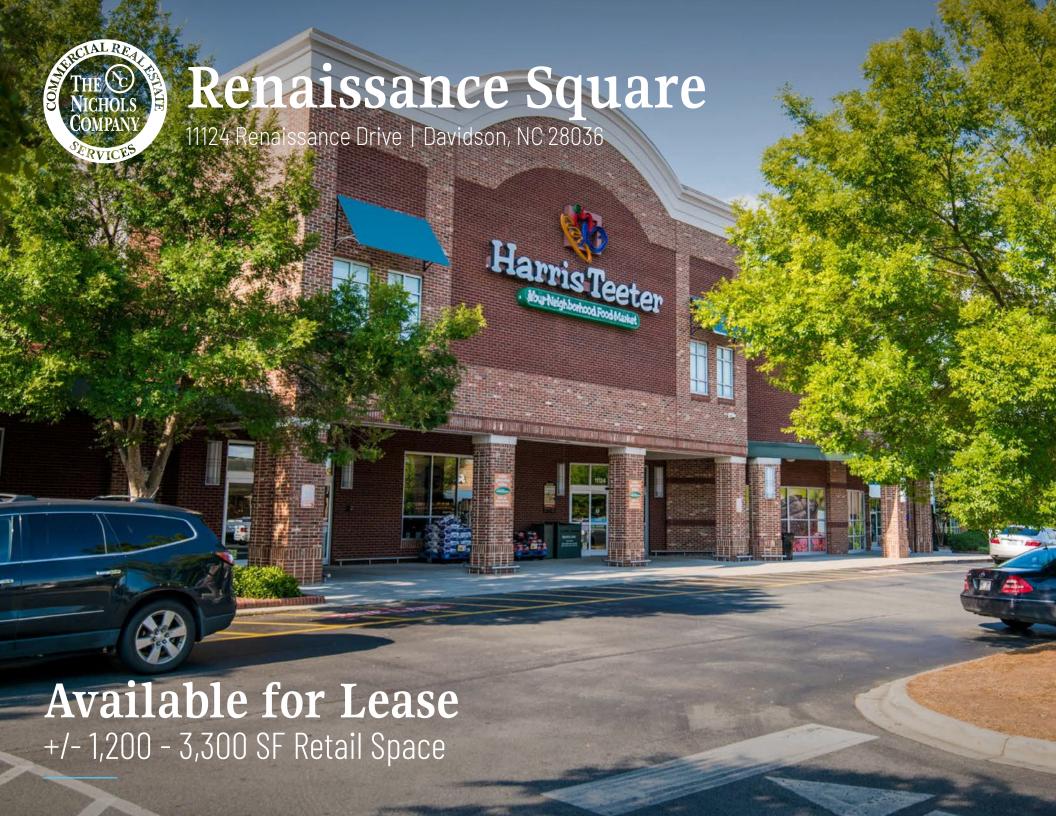

# Renaissance Square Available for Lease

Renaissance Square is a +/- 80,467 SF Harris Teeter anchored retail center in Davidson, NC. Located on the drive-home side of Poplar Tent Road and Davidson Hwy, the center is well located with excellent access. Tenants include Harris Teeter, Snap Fitness, DiMaggio's Pizzeria, Subway, Midori Sushi & Hibachi and more.

#### **Property Details**

| Address        | 1124 Renaissance Drive   Davidson, NC 28036                  |  |  |  |
|----------------|--------------------------------------------------------------|--|--|--|
| Availability   | +/- 1,200 - 3,300 SF Retail for Lease                        |  |  |  |
| GLA            | +/- 80,467 SF Grocery Anchored Shopping Center               |  |  |  |
| Year Built     | 2008                                                         |  |  |  |
| Parking        | Ample parking                                                |  |  |  |
| Use            | Retail, Restaurant                                           |  |  |  |
| Visibility     | Excellent visibility along Davidson Hwy. and Poplar Tent Rd. |  |  |  |
| Traffic Counts | Davidson Hwy 15,500 VPD                                      |  |  |  |
| Lease Rate     | Call for Leasing Details                                     |  |  |  |