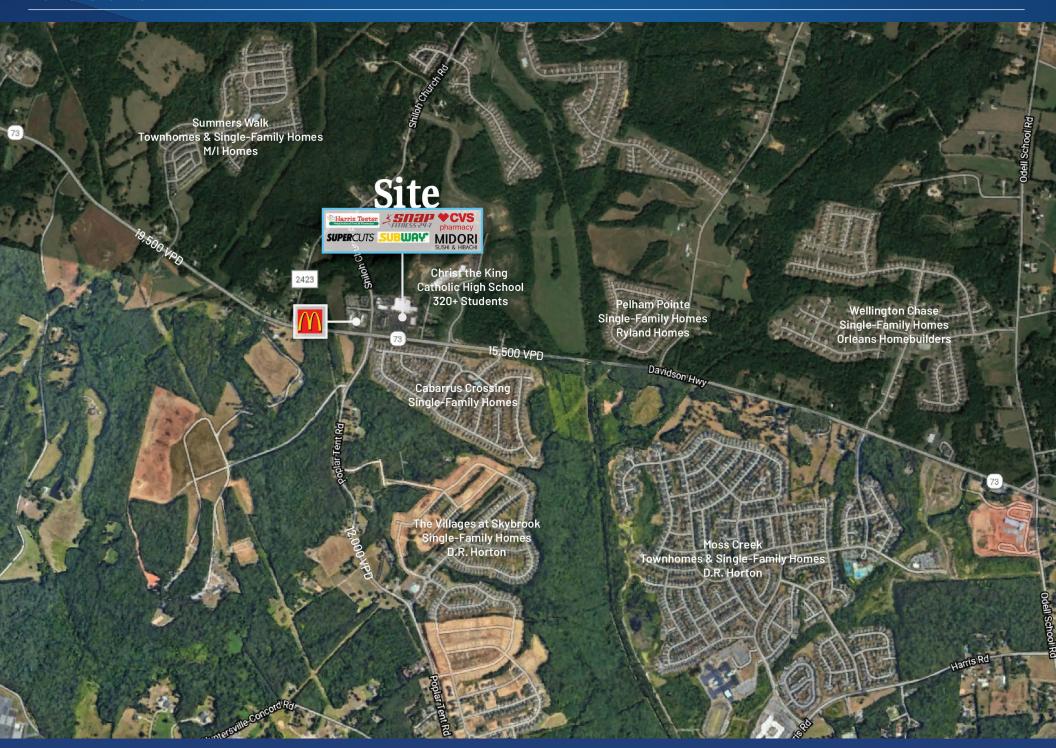

# Renaissance Square Available for Lease

Renaissance Square is a +/- 80,467 SF Harris Teeter anchored retail center in Davidson, NC. Located on the drive-home side of Poplar Tent Road and Davidson Hwy, the center is well located with excellent access. Tenants include Harris Teeter, Snap Fitness, DiMaggio's Pizzeria, Subway, Midori Sushi & Hibachi and more.

#### **Property Details**

| Address        | 1124 Renaissance Drive   Davidson, NC 28036                  |  |  |  |
|----------------|--------------------------------------------------------------|--|--|--|
| Availability   | +/- 1,200 - 3,300 SF Retail for Lease                        |  |  |  |
| GLA            | +/- 80,467 SF Grocery Anchored Shopping Center               |  |  |  |
| Year Built     | 2008                                                         |  |  |  |
| Parking        | Ample parking                                                |  |  |  |
| Use            | Retail, Restaurant                                           |  |  |  |
| Visibility     | Excellent visibility along Davidson Hwy. and Poplar Tent Rd. |  |  |  |
| Traffic Counts | Davidson Hwy 15,500 VPD                                      |  |  |  |
| Lease Rate     | Call for Leasing Details                                     |  |  |  |