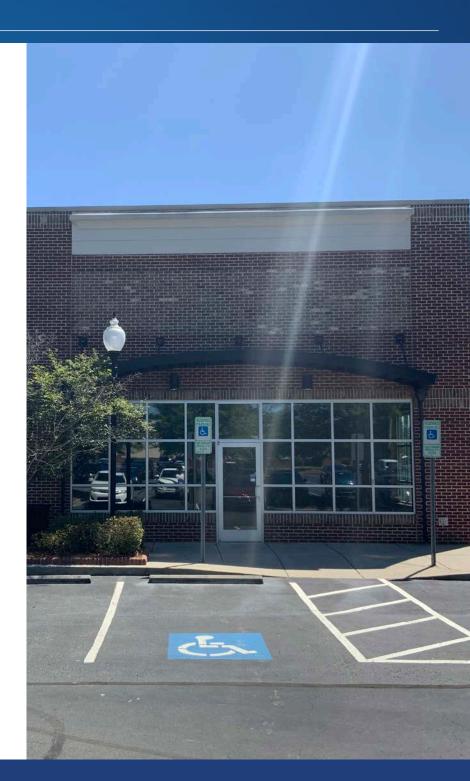

# Renaissance Square Available for Lease

Renaissance Square is a +/- 80,467 SF Harris Teeter anchored retail center in Davidson, NC. Located on the drive-home side of Poplar Tent Road and Davidson Hwy, the center is well located with excellent access. Tenants include Harris Teeter, Snap Fitness, DiMaggio's Pizzeria, Subway, Midori Sushi & Hibachi and more.

#### **Property Details**

| Address        | 1124 Renaissance Drive   Davidson, NC 28036                  |  |  |  |
|----------------|--------------------------------------------------------------|--|--|--|
| Availability   | +/- 1,200 - 3,300 SF Retail for Lease                        |  |  |  |
| GLA            | +/- 80,467 SF Grocery Anchored Shopping Center               |  |  |  |
| Year Built     | 2008                                                         |  |  |  |
| Parking        | Ample parking                                                |  |  |  |
| Use            | Retail, Restaurant                                           |  |  |  |
| Visibility     | Excellent visibility along Davidson Hwy. and Poplar Tent Rd. |  |  |  |
| Traffic Counts | Davidson Hwy 15,500 VPD                                      |  |  |  |
| Lease Rate     | Call for Leasing Details                                     |  |  |  |