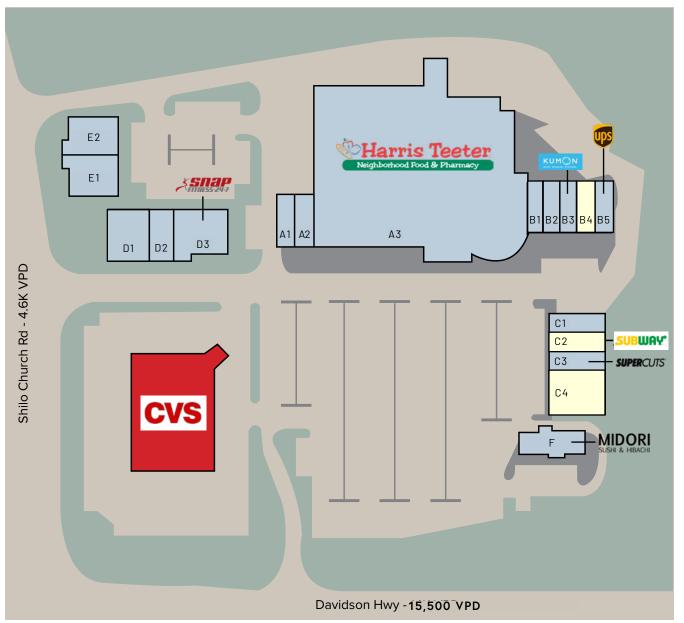

| Tenant Roster |                             |           |  |  |
|---------------|-----------------------------|-----------|--|--|
| E1            | Growing Smiles              | 2,457 SF  |  |  |
| E2            | Ferrell Family Dentistry    | 2,272 SF  |  |  |
| D1            | Sri Balaji Kitchen          | 3,000 SF  |  |  |
| D2            | Bravo Dance Academy         | 1,507 SF  |  |  |
| D3            | Snap Fitness                | 3,507 SF  |  |  |
| A1            | DiMaggio's Pizzeria         | 1,680 SF  |  |  |
| A2            | Mad Vapes                   | 1,020 SF  |  |  |
| А3            | Harris Teeter               | 49,954 SF |  |  |
| B1            | Chong Chin Chinese          | 1,200 SF  |  |  |
| B2            | Nails of America            | 1,200 SF  |  |  |
| В3            | Kumon Math & Reading Center | 1,200 SF  |  |  |
| В4            | Available                   | 1,200 SF  |  |  |
| B5            | The UPS Store               | 1,200 SF  |  |  |
| C1            | Inspire Chiropractic        | 1,500 SF  |  |  |
| C2            | Subway<br>Available 7/01/25 | 1,500 SF  |  |  |
| C3            | Supercuts                   | 946 SF    |  |  |
| C4            | Available                   | 3,300 SF  |  |  |
| F             | Midori Sushi & Hibachi      | 1,870 SF  |  |  |

## Available

Suite B4 +/- 1,200 SF

## Available

Suite C4 +/- 3,300 SF