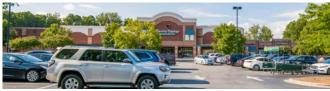

# Renaissance Square Available for Lease

Renaissance Square is a +/- 80,467 SF Harris Teeter anchored retail center in Davidson, NC. Located on the drive-home side of Poplar Tent Road and Davidson Hwy, the center is well located with excellent access. Tenants include Harris Teeter, Snap Fitness, DiMaggio's Pizzeria, Subway, Midori Sushi & Hibachi and more.

#### **Property Details**

| Address        | 1124 Renaissance Drive   Davidson, NC 28036                  |  |  |  |
|----------------|--------------------------------------------------------------|--|--|--|
| Availability   | +/- 1,200 - 3,300 SF Retail for Lease                        |  |  |  |
| GLA            | +/- 80,467 SF Grocery Anchored Shopping Center               |  |  |  |
| Year Built     | 2008                                                         |  |  |  |
| Parking        | Ample parking                                                |  |  |  |
| Use            | Retail, Restaurant                                           |  |  |  |
| Visibility     | Excellent visibility along Davidson Hwy. and Poplar Tent Rd. |  |  |  |
| Traffic Counts | Davidson Hwy 15,500 VPD                                      |  |  |  |
| Lease Rate     | Call for Leasing Details                                     |  |  |  |