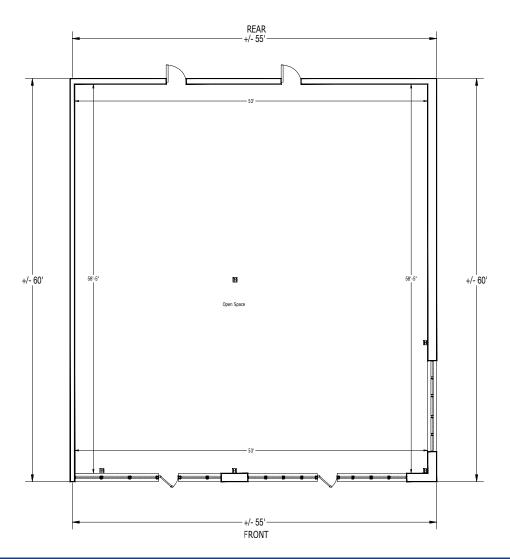

Teeter               | 49,954 SF |  |  |
| B1            | Chong Chin Chinese          | 1,200 SF  |  |  |
| B2            | Nails of America            | 1,200 SF  |  |  |
| В3            | Kumon Math & Reading Center | 1,200 SF  |  |  |
| В4            | Available                   | 1,200 SF  |  |  |
| B5            | The UPS Store               | 1,200 SF  |  |  |
| C1            | Inspire Chiropractic        | 1,500 SF  |  |  |
| C2            | Subway<br>Available 7/01/25 | 1,500 SF  |  |  |
| C3            | Supercuts                   | 946 SF    |  |  |
| C4            | Available                   | 3,300 SF  |  |  |
| F             | Midori Sushi & Hibachi      | 1,870 SF  |  |  |



## Available

Suite B4 +/- 1,200 SF







## Available

Suite C4 +/- 3,300 SF

# Virtual Tour







# **Davidson**North Carolina

Located 20 miles north of Charlotte, NC, Davidson is a small college town with engaged and active citizens who care deeply about their community. Home to Davidson College, with a certified arboretum and remarkable students who contribute to the life of the town, Davidson is a bustling small town in the Charlotte MSA. Davidson is a pedestrian and bicycle-friendly town with a vibrant business district, historic downtown and a calendar full of community events.









## Contact for Details

## Josh Beaver (704) 749-5726 josh@thenicholscompany.com



#### Website

www.TheNicholsCompany.com

### Phone

Office (704) 373-9797 Fax (704) 373-9798

## Address

1204 Central Avenue, Suite 201 Charlotte, NC 28204

This information has been obtained from sources be