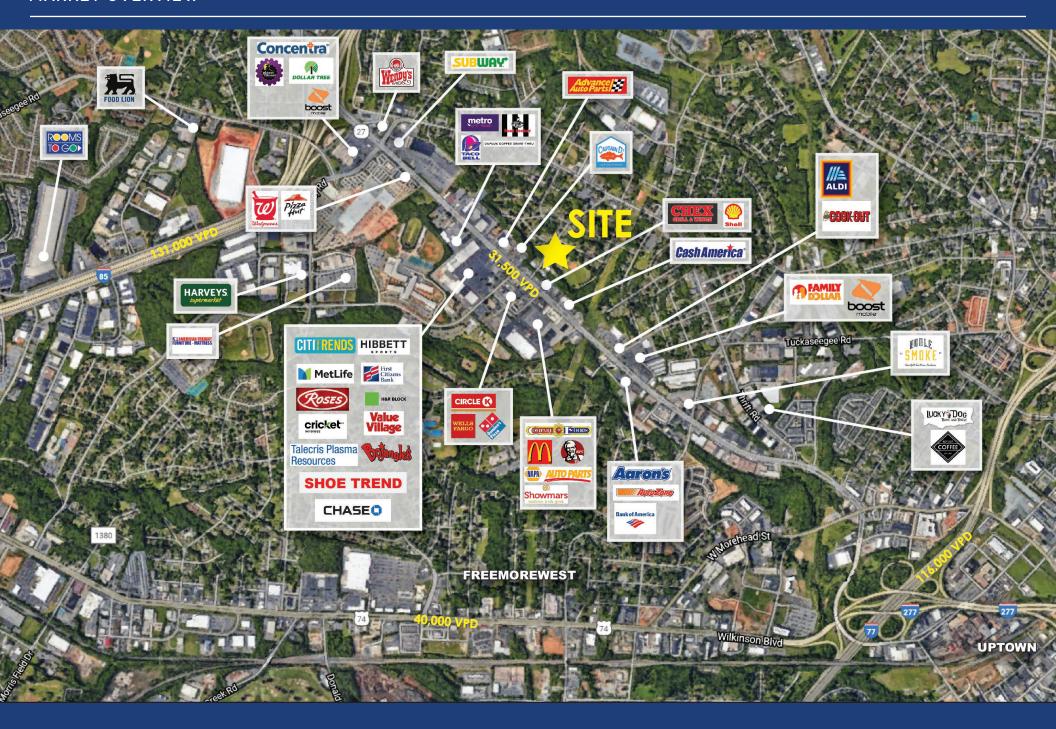

|
| Acres            | +/- 1.1 AC                             |
| Zoning           | B-2                                    |
| Traffic Counts   | Freedom Dr.   31,500 VPD               |
| Sale Price       | \$529,000                              |
| Additional Notes | Located in westside Opportunity Zone   |





# **DEMOGRAPHICS**

| RADIUS                  | 1 MILE   | 3 MILE   | 5 MILE   |
|-------------------------|----------|----------|----------|
| 2020 Population         | 8,280    | 90,708   | 201,550  |
| Avg. Household Income   | \$43,238 | \$80,628 | \$89,157 |
| Median Household Income | \$30,148 | \$49,982 | \$54,688 |
| Households              | 3,175    | 40,038   | 86,119   |
| Daytime Employees       | 4,070    | 94,041   | 203,882  |

### MARKET OVERVIEW



# CONTACT

MIKE SULLIVAN msullivan@thenicholscompany.com 704.373.9797



# THE NICHOLS COMPANY

#### Website

 $www. The {\bf Nichols Company. com}$ 

#### Phone

(O) 704.373.9797

(F) 704.373.9798

#### Address

1204 Central Avenue, Suite 201 Charlotte, NC 28204

This information has been obtained from sources believed to be reliable. While we do not doubt its accuracy, we have not verified it and make no guarantee, warranty or representation to independently confirm its accuracy and completeness.