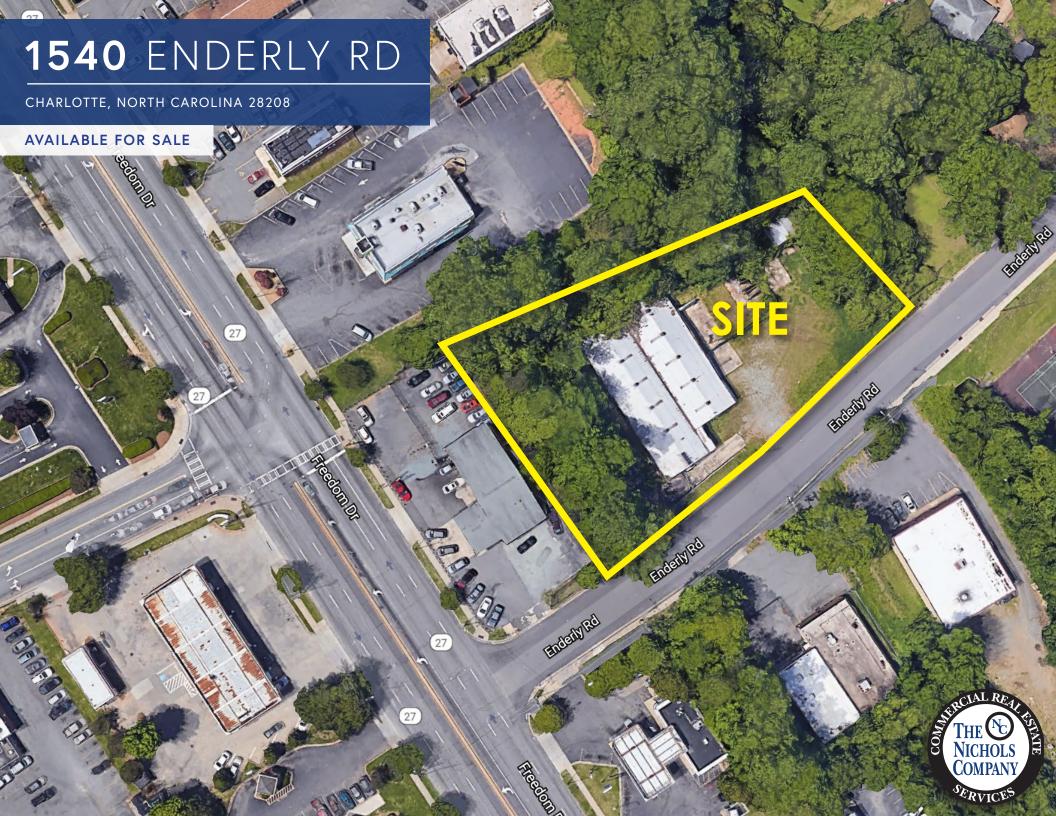

# AVAILABLE FOR SALE

Opportunity to purchase stand alone commercial structure in up-and-coming Enderly Park. The site is just feet from busy Freedom. The last use was as an auto garage but the B-2 zoning provides for many different uses. The lot is located in a designated Opportunity Zone.

# **PROPERTY DETAILS**

| Address          | 1540 Enderly Rd.   Charlotte, NC 28208 |
|------------------|----------------------------------------|
| Use              | Commercial                             |
| Square Footage   | +/- 8,000 SF                           |
| Acres            | +/- 1.1 AC                             |
| Zoning           | B-2                                    |
| Traffic Counts   | Freedom Dr.   31,500 VPD               |
| Sale Price       | \$529,000                              |
| Additional Notes | Located in westside Opportunity Zone   |