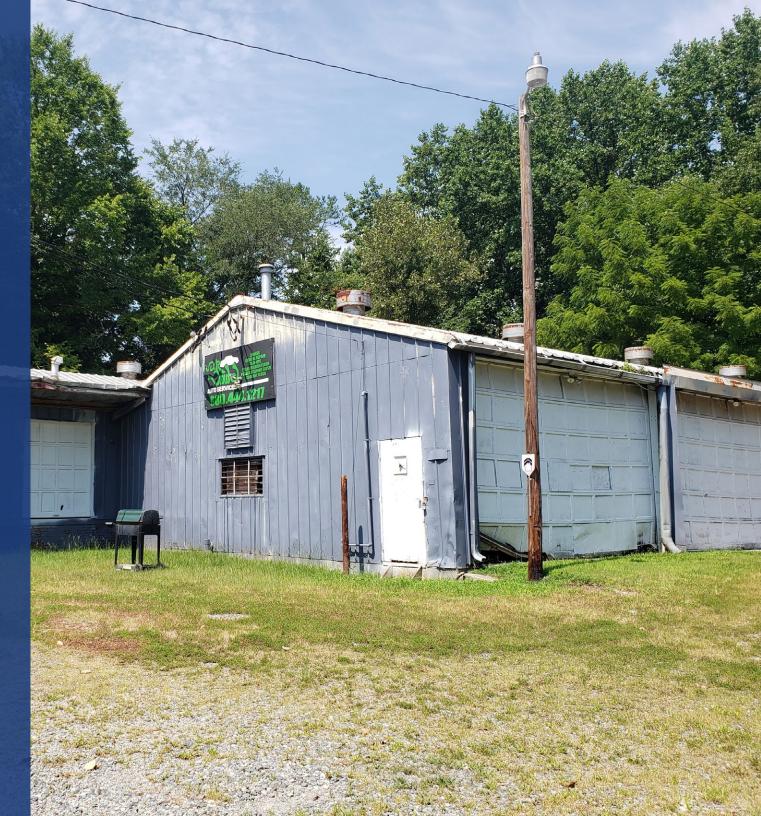

#### PROPERTY OVERVIEW

# AVAILABLE FOR SALE

Opportunity to purchase stand alone commercial structure in up-and-coming Enderly Park. The site is just feet from busy Freedom. The last use was as an auto garage but the B-2 zoning provides for many different uses. The lot is located in a designated Opportunity Zone.

# **PROPERTY DETAILS**

| Address          | 1540 Enderly Rd.   Charlotte, NC 28208 |
|------------------|----------------------------------------|
| Use              | Commercial                             |
| Square Footage   | +/- 8,000 SF                           |
| Acres            | +/- 1.1 AC                             |
| Zoning           | B-2                                    |
| Traffic Counts   | Freedom Dr.   31,500 VPD               |
| Sale Price       | \$529,000                              |
| Additional Notes | Located in westside Opportunity Zone   |