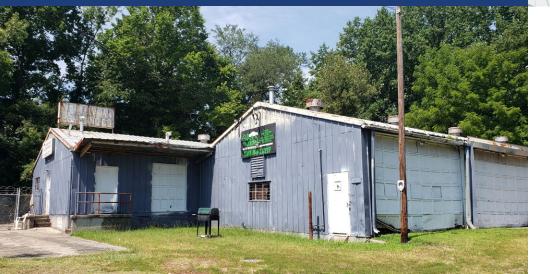

# AVAILABLE FOR SALE

Opportunity to purchase stand alone commercial structure in up-and-coming Enderly Park. The site is just feet from busy Freedom. The last use was as an auto garage but the B-2 zoning provides for many different uses. The lot is located in a designated Opportunity Zone.