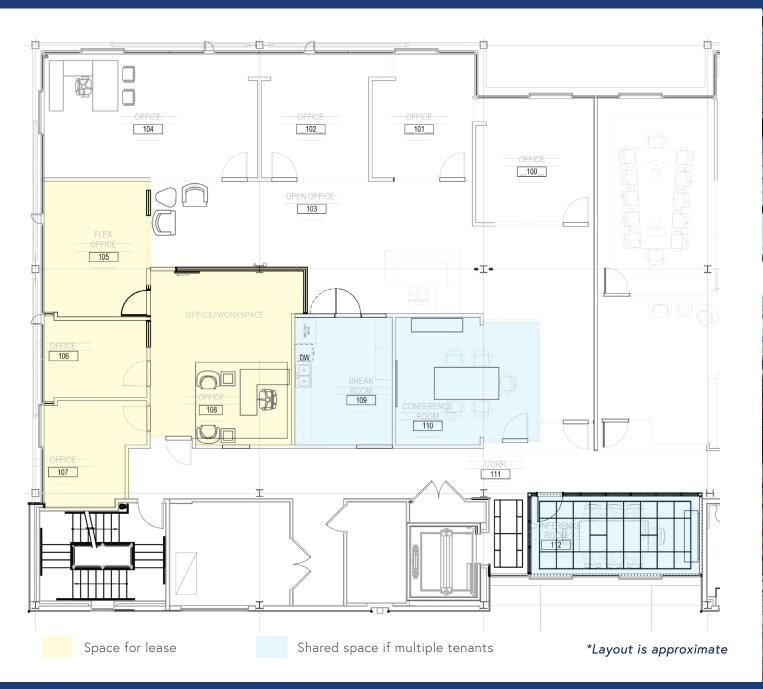

### SUITE 300

Conveniently located in the center of Midtown, The Watermark is a modern Class A office building with three sides of the building clad floor to ceiling in glass to allow unobstructed views of Little Sugar Creek Greenway and Uptown Charlotte. Suite 300 is owner-occupied and totals 4,150 rentable square feet. A portion of the commercial condo has up to 5 private offices with shared breakroom and conference room space, perfect for a single user or multiple tenants. The offices and shared spaces have their own secure acces. This is an excellent opportunity in one of Charlotte's most sophisticated neighborhoods.

#### **PROPERTY DETAILS**

| Address             | 1355 Greenwood Cliff   Charlotte, NC 28204                                                                                          |  |  |
|---------------------|-------------------------------------------------------------------------------------------------------------------------------------|--|--|
| Available for Lease | Up to 5 private offices with shared breakroom and conference rooms                                                                  |  |  |
| Zoning              | MUDD (CD)                                                                                                                           |  |  |
| Parking             | Abundant parking onsite and offsite                                                                                                 |  |  |
| Access              | Easy access to Uptown and major highways (I-277, I-77 & I-85)                                                                       |  |  |
| Pricing             | \$4,500/Month Full-Service                                                                                                          |  |  |
| Traffic Counts      | Kenilworth Ave   19,500 VPD<br>Kings Drive   18,000 VPD                                                                             |  |  |
| Additional Details  | Secured building access<br>Little Sugar Creek Greenway 500 FT from the property<br>Sweeping views of Uptown<br>Showers in restrooms |  |  |