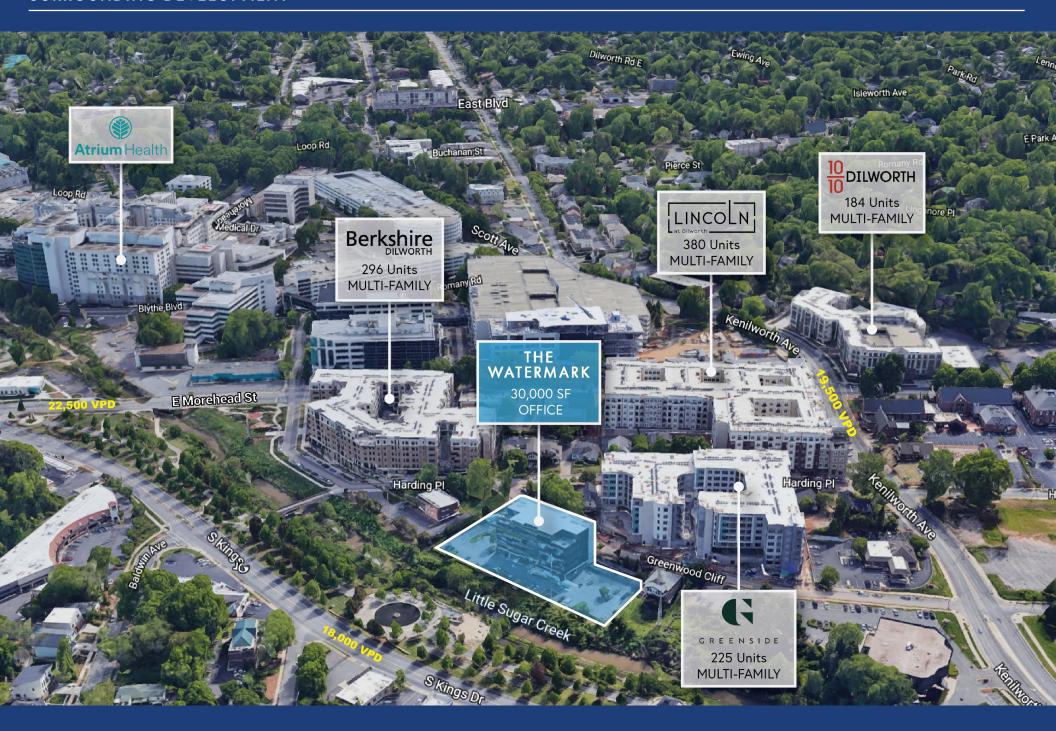

# MIDTOWN CHARLOTTE, NC

Midtown lies just east of Uptown, serving as a gateway between the downtown area and the residential neighborhoods of Cherry, Elizabeth and Dilworth. The Little Sugar Creek Greenway connects Midtown to Freedom Park and Dilworth, and future plans call for additional greenway connections into First Ward, Uptown and the Cross-Charlotte Trail. The Metropolitan, which opened in 2011, is anchored with some of Center City's best destination retail – including Target, West Elm, Trader Joe's and Best Buy. The Metropolitan also features unique apparel retail, upscale condominiums, restaurants and Class A office space. The City LNYX Gold Line streetcar connects Midtown with the Transit Center in the heart of Uptown, the main campus of Central Piedmont Community College and Novant Health Presbyterian Medical Center.