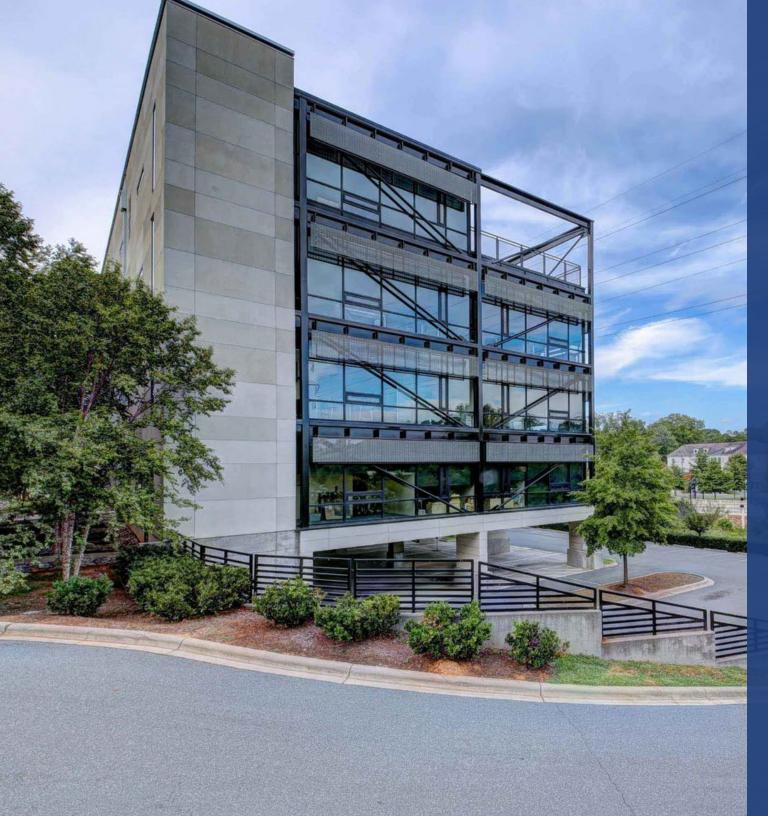

## THE WATERMARK

### SUITE 300

Conveniently located in the center of Midtown, The Watermark is a modern Class A office building with three sides of the building clad floor to ceiling in glass to allow unobstructed views of Little Sugar Creek Greenway and Uptown Charlotte. Suite 300 is owner-occupied and totals 4,150 rentable square feet. A portion of the commercial condo has up to 5 private offices with shared breakroom and conference room space, perfect for a single user or multiple tenants. The offices and shared spaces have their own secure acces. This is an excellent opportunity in one of Charlotte's most sophisticated neighborhoods.

#### **SUITE PHOTOS**