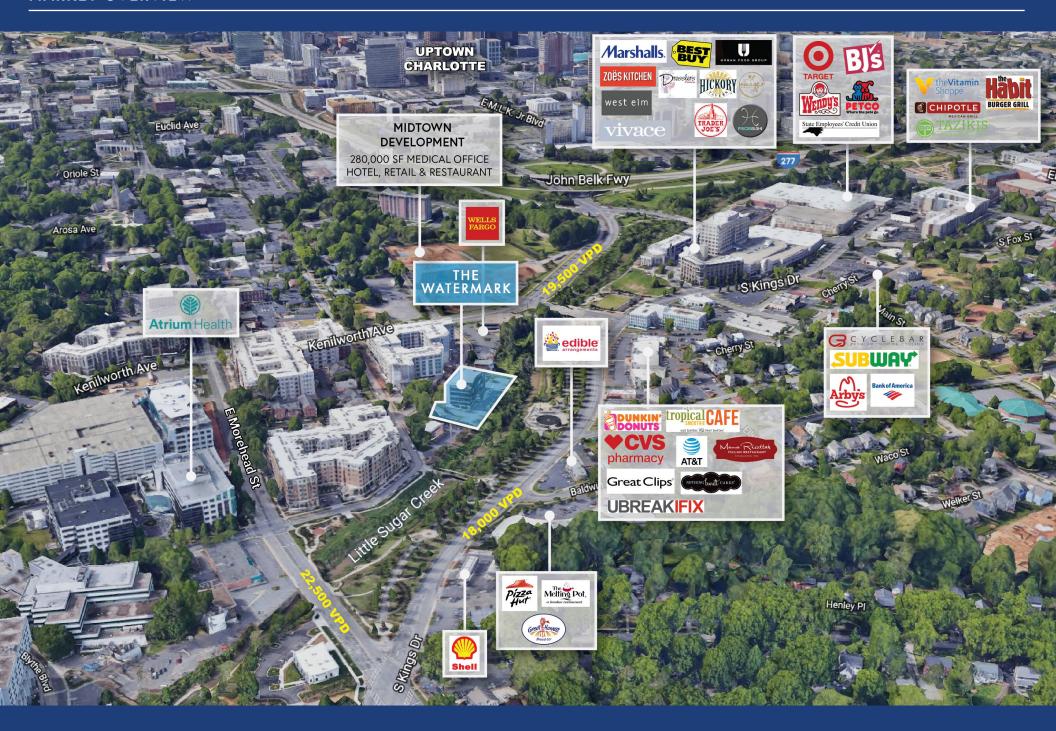

#### **PROPERTY DETAILS**

| Address             | 1355 Greenwood Cliff   Charlotte, NC 28204                                                                                          |  |  |
|---------------------|-------------------------------------------------------------------------------------------------------------------------------------|--|--|
| Available for Lease | Up to 5 private offices with shared breakroom and conference rooms                                                                  |  |  |
| Zoning              | MUDD (CD)                                                                                                                           |  |  |
| Parking             | Abundant parking onsite and offsite                                                                                                 |  |  |
| Access              | Easy access to Uptown and major highways (I-277, I-77 & I-85)                                                                       |  |  |
| Pricing             | \$4,500/Month Full-Service                                                                                                          |  |  |
| Traffic Counts      | Kenilworth Ave   19,500 VPD<br>Kings Drive   18,000 VPD                                                                             |  |  |
| Additional Details  | Secured building access<br>Little Sugar Creek Greenway 500 FT from the property<br>Sweeping views of Uptown<br>Showers in restrooms |  |  |

# MIDTOWN CHARLOTTE, NC

Midtown lies just east of Uptown, serving as a gateway between the downtown area and the residential neighborhoods of Cherry, Elizabeth and Dilworth. The Little Sugar Creek Greenway connects Midtown to Freedom Park and Dilworth, and future plans call for additional greenway connections into First Ward, Uptown and the Cross-Charlotte Trail. The Metropolitan, which opened in 2011, is anchored with some of Center City's best destination retail – including Target, West Elm, Trader Joe's and Best Buy. The Metropolitan also features unique apparel retail, upscale condominiums, restaurants and Class A office space. The City LNYX Gold Line streetcar connects Midtown with the Transit Center in the heart of Uptown, the main campus of Central Piedmont Community College and Novant Health Presbyterian Medical Center.

#### MARKET OVERVIEW