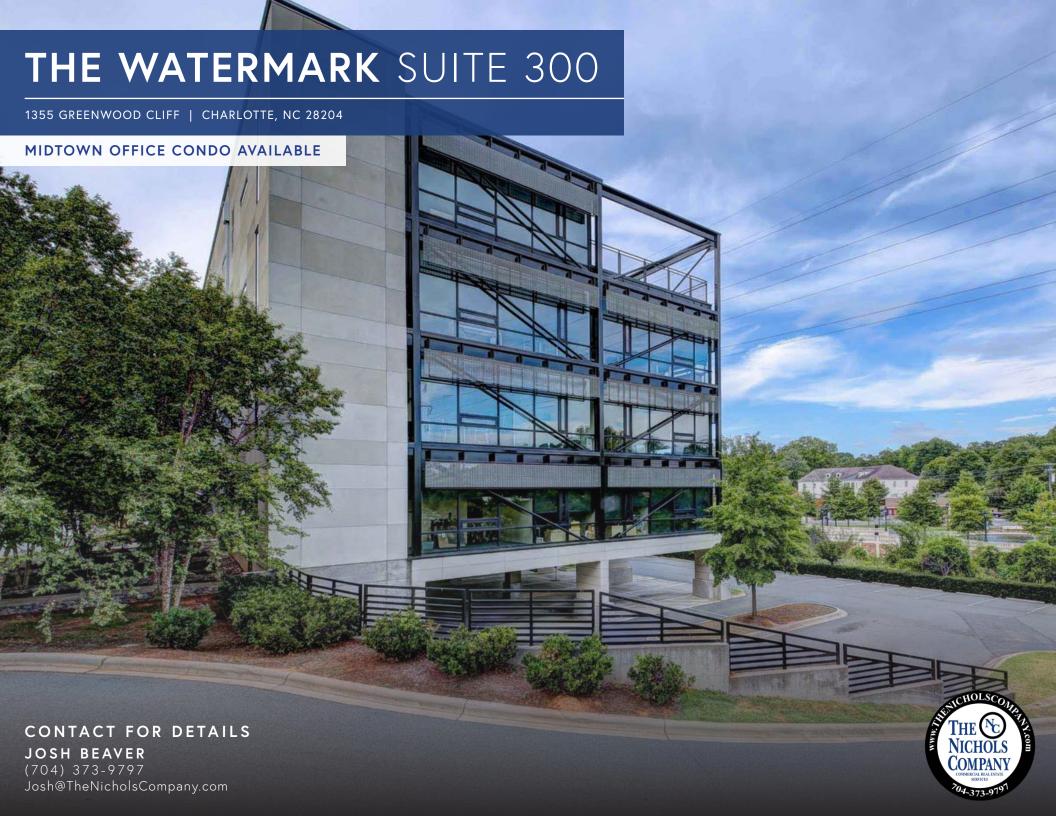

## THE WATERMARK

### SUITE 300

Conveniently located in the center of Midtown, The Watermark is a modern Class A office building with three sides of the building clad floor to ceiling in glass to allow unobstructed views of Little Sugar Creek Greenway and Uptown Charlotte. Suite 300 is owner-occupied and totals 4,150 rentable square feet. A portion of the commercial condo has up to 5 private offices with shared breakroom and conference room space, perfect for a single user or multiple tenants. The offices and shared spaces have their own secure acces. This is an excellent opportunity in one of Charlotte's most sophisticated neighborhoods.

#### **PROPERTY DETAILS**

| Address             | 1355 Greenwood Cliff   Charlotte, NC 28204                                                                                          |  |  |
|---------------------|-------------------------------------------------------------------------------------------------------------------------------------|--|--|
| Available for Lease | Up to 5 private offices with shared breakroom and conference rooms                                                                  |  |  |
| Zoning              | MUDD (CD)                                                                                                                           |  |  |
| Parking             | Abundant parking onsite and offsite                                                                                                 |  |  |
| Access              | Easy access to Uptown and major highways (I-277, I-77 & I-85)                                                                       |  |  |
| Pricing             | \$4,500/Month Full-Service                                                                                                          |  |  |
| Traffic Counts      | Kenilworth Ave   19,500 VPD<br>Kings Drive   18,000 VPD                                                                             |  |  |
| Additional Details  | Secured building access<br>Little Sugar Creek Greenway 500 FT from the property<br>Sweeping views of Uptown<br>Showers in restrooms |  |  |