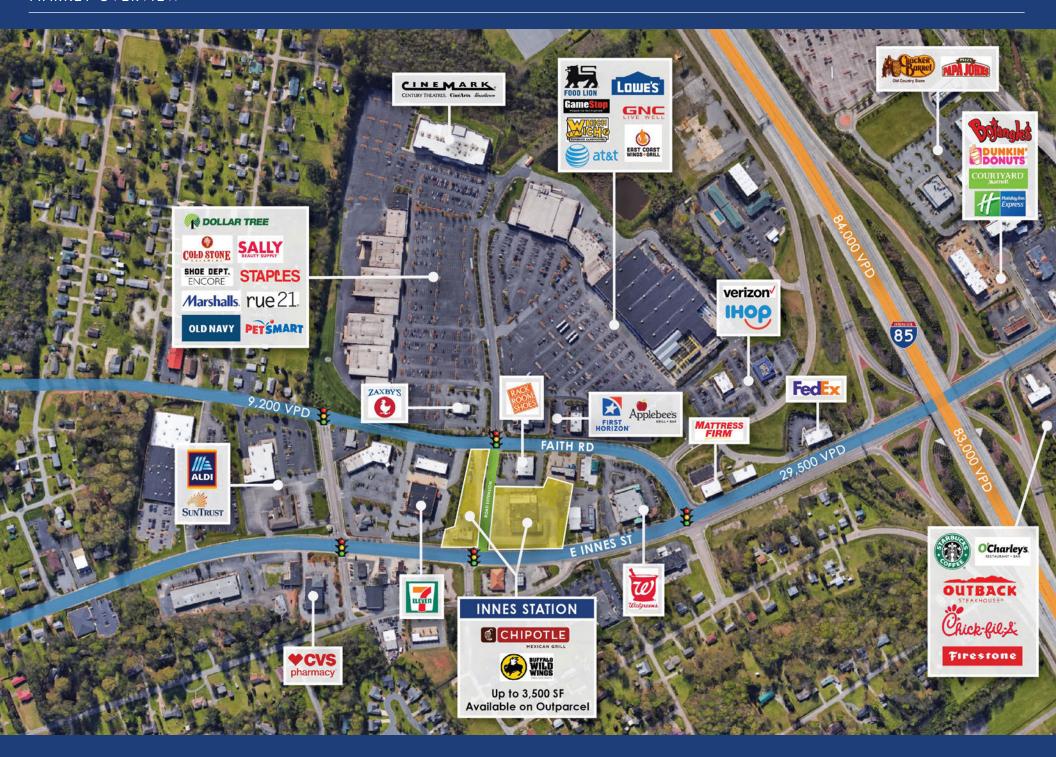

# INNES STATION

Retail space available in the newly redeveloped Innes Station. The multi-tenant building is adjacent to a road extension connecting lighted intersections at Faith Rd. and E. Innes Street, allowing two direct signalized access points into the center. Phase 2 of Innes Station includes an outparcel allowing for up to 3,500 SF available for ground lease or build-to-suit. The signalized access of the subject site makes this opportunity extremely attractive amongst other opportunites on E. Innes Street with limited access.

### PROPERTY DETAILS

| Address        | 1519-1527 E. Innes Street   Salisbury, NC 28146<br>Outparcel: 234 Faith Road   Salisbury, NC 28146                                             |  |
|----------------|------------------------------------------------------------------------------------------------------------------------------------------------|--|
| Square Footage | 2,000 - 4,000* SF Available for Lease (*Can be combined)<br>0.88 AC Outparcel - Ground Lease or BTS<br>Outparcel can accomodate up to 3,500 SF |  |
| GLA            | 11,300 SF Existing Multi-Tenant Building                                                                                                       |  |
| Access         | Excellent accessibility from Innes Street and I-85                                                                                             |  |
| Parking        | 95+ onsite parking spaces                                                                                                                      |  |
| Co-Tenants     | Buffalo Wild Wings, Chipotle                                                                                                                   |  |
| Traffic Counts | E. Innes Street   29,500 VPD<br>Faith Rd.   9,200 VPD                                                                                          |  |
| Lease Rate     | \$25.00/SF NNN<br>Outparcel: Call for Leasing Details                                                                                          |  |

### **DEMOGRAPHICS**

| RADIUS                  | 1 MILE   | 3 MILE   | 5 MILE   |
|-------------------------|----------|----------|----------|
| 2020 Population         | 4,634    | 30,252   | 53,340   |
| Avg. Household Income   | \$48,561 | \$56,513 | \$60,954 |
| Median Household Income | \$37,618 | \$39,803 | \$43,293 |
| Households              | 2,006    | 11,832   | 20,543   |
| Daytime Employees       | 3,863    | 24,993   | 32,336   |