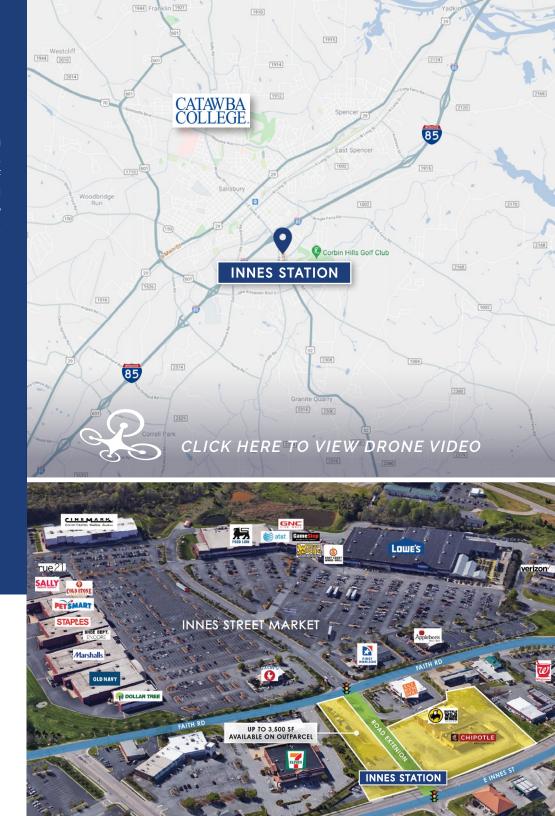

# INNES STATION

Retail space available in the newly redeveloped Innes Station. The multi-tenant building is adjacent to a road extension connecting lighted intersections at Faith Rd. and E. Innes Street, allowing two direct signalized access points into the center. Phase 2 of Innes Station includes an outparcel allowing for up to 3,500 SF available for ground lease or build-to-suit. The signalized access of the subject site makes this opportunity extremely attractive amongst other opportunites on E. Innes Street with limited access.

| TENANT ROSTER |                                    |          |  |
|---------------|------------------------------------|----------|--|
| 101           | Buffalo Wild Wings                 | 5,000 SF |  |
| 102           | 2nd Generation Retail<br>AVAILABLE | 2,000 SF |  |
| 103           | Cold Dark Shell<br>AVAILABLE       | 2,000 SF |  |
| 104           | Chipotle                           | 2,300 SF |  |