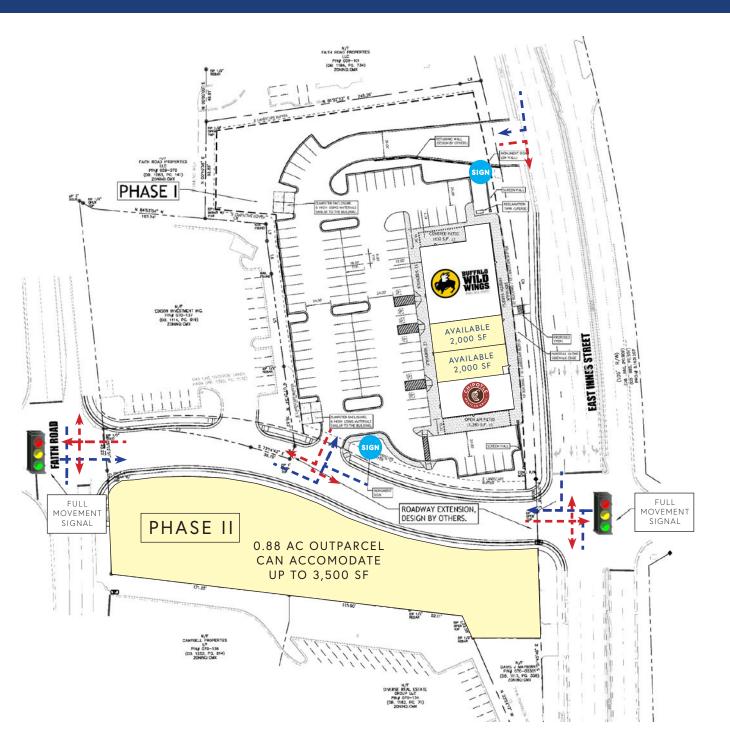

# INNES STATION

Retail space available in the newly redeveloped Innes Station. The multi-tenant building is adjacent to a road extension connecting lighted intersections at Faith Rd. and E. Innes Street, allowing two direct signalized access points into the center. Phase 2 of Innes Station includes an outparcel allowing for up to 3,500 SF available for ground lease or build-to-suit. The signalized access of the subject site makes this opportunity extremely attractive amongst other opportunites on E. Innes Street with limited access.

| TENANT ROSTER |                                    |          |  |
|---------------|------------------------------------|----------|--|
| 101           | Buffalo Wild Wings                 | 5,000 SF |  |
| 102           | 2nd Generation Retail<br>AVAILABLE | 2,000 SF |  |
| 103           | Cold Dark Shell<br>AVAILABLE       | 2,000 SF |  |
| 104           | Chipotle                           | 2,300 SF |  |