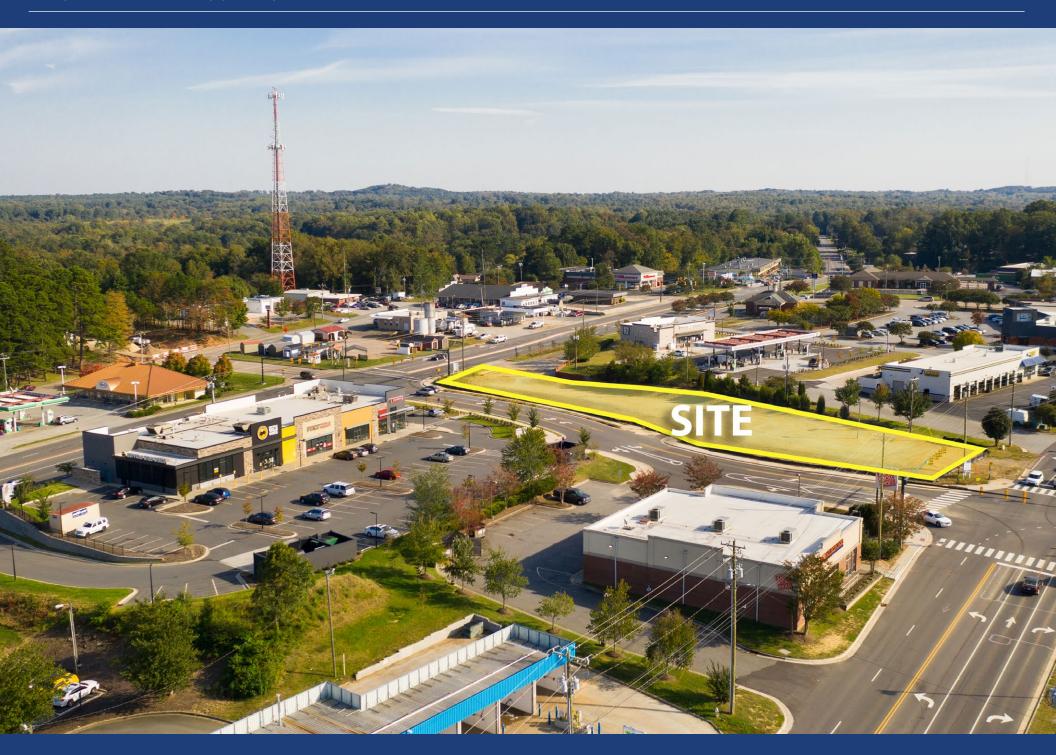

# INNES STATION

Retail space available in the newly redeveloped Innes Station. The multi-tenant building is adjacent to a road extension connecting lighted intersections at Faith Rd. and E. Innes Street, allowing two direct signalized access points into the center. Phase 2 of Innes Station includes an outparcel allowing for up to 3,500 SF available for ground lease or build-to-suit. The signalized access of the subject site makes this opportunity extremely attractive amongst other opportunites on E. Innes Street with limited access.