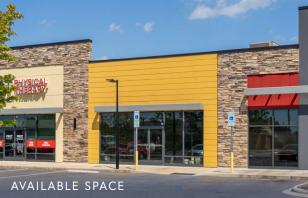

# Available Retail for Lease

2,000 - 4,000 SF COLD DARK SHELL & 2ND GENERATION RETAIL 0.88 AC OUTPARCEL AVAILABLE FOR GROUND LEASE OR BUILD-TO-SUIT

# INNES STATION

Retail space available in the newly redeveloped Innes Station. The multi-tenant building is adjacent to a road extension connecting lighted intersections at Faith Rd. and E. Innes Street, allowing two direct signalized access points into the center. Phase 2 of Innes Station includes an outparcel allowing for up to 3,500 SF available for ground lease or build-to-suit. The signalized access of the subject site makes this opportunity extremely attractive amongst other opportunites on E. Innes Street with limited access.

| TENANT ROSTER |                                    |          |  |
|---------------|------------------------------------|----------|--|
| 101           | Buffalo Wild Wings                 | 5,000 SF |  |
| 102           | 2nd Generation Retail<br>AVAILABLE | 2,000 SF |  |
| 103           | Cold Dark Shell<br>AVAILABLE       | 2,000 SF |  |
| 104           | Chipotle                           | 2,300 SF |  |