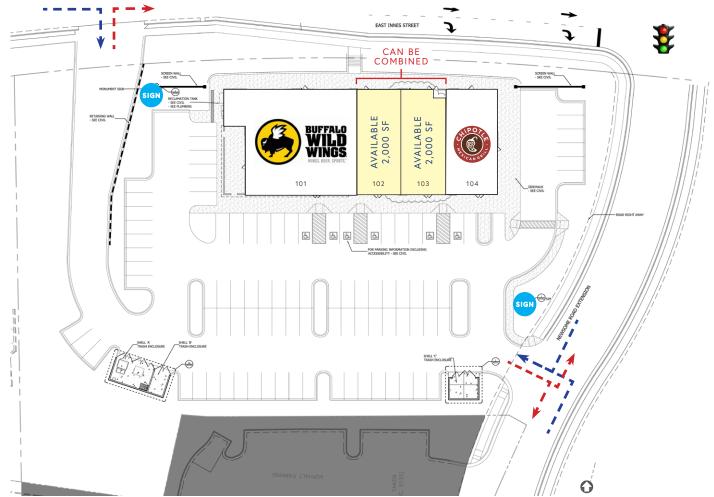

# INNES STATION

Retail space available in the newly redeveloped Innes Station. The multi-tenant building is adjacent to a road extension connecting lighted intersections at Faith Rd. and E. Innes Street, allowing two direct signalized access points into the center. Phase 2 of Innes Station includes an outparcel allowing for up to 3,500 SF available for ground lease or build-to-suit. The signalized access of the subject site makes this opportunity extremely attractive amongst other opportunites on E. Innes Street with limited access.

| TENANT ROSTER |                                    |          |  |
|---------------|------------------------------------|----------|--|
| 101           | Buffalo Wild Wings                 | 5,000 SF |  |
| 102           | 2nd Generation Retail<br>AVAILABLE | 2,000 SF |  |
| 103           | Cold Dark Shell<br>AVAILABLE       | 2,000 SF |  |
| 104           | Chipotle                           | 2,300 SF |  |

### PROPERTY DETAILS

| Address        | 1519-1527 E. Innes Street   Salisbury, NC 28146<br>Outparcel: 234 Faith Road   Salisbury, NC 28146                                             |  |
|----------------|------------------------------------------------------------------------------------------------------------------------------------------------|--|
| Square Footage | 2,000 - 4,000* SF Available for Lease (*Can be combined)<br>0.88 AC Outparcel - Ground Lease or BTS<br>Outparcel can accomodate up to 3,500 SF |  |
| GLA            | 11,300 SF Existing Multi-Tenant Building                                                                                                       |  |
| Access         | Excellent accessibility from Innes Street and I-85                                                                                             |  |
| Parking        | 95+ onsite parking spaces                                                                                                                      |  |
| Co-Tenants     | Buffalo Wild Wings, Chipotle                                                                                                                   |  |
| Traffic Counts | E. Innes Street   29,500 VPD<br>Faith Rd.   9,200 VPD                                                                                          |  |
| Lease Rate     | \$25.00/SF NNN<br>Outparcel: Call for Leasing Details                                                                                          |  |