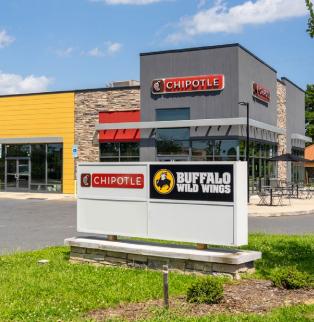

# INNES STATION

Retail space available in the newly redeveloped Innes Station. The multi-tenant building is adjacent to a road extension connecting lighted intersections at Faith Rd. and E. Innes Street, allowing two direct signalized access points into the center. Phase 2 of Innes Station includes an outparcel allowing for up to 3,500 SF available for ground lease or build-to-suit. The signalized access of the subject site makes this opportunity extremely attractive amongst other opportunites on E. Innes Street with limited access.

### PROPERTY DETAILS

| Address        | 1519-1527 E. Innes Street   Salisbury, NC 28146<br>Outparcel: 234 Faith Road   Salisbury, NC 28146                                             |  |
|----------------|------------------------------------------------------------------------------------------------------------------------------------------------|--|
| Square Footage | 2,000 - 4,000* SF Available for Lease (*Can be combined)<br>0.88 AC Outparcel - Ground Lease or BTS<br>Outparcel can accomodate up to 3,500 SF |  |
| GLA            | 11,300 SF Existing Multi-Tenant Building                                                                                                       |  |
| Access         | Excellent accessibility from Innes Street and I-85                                                                                             |  |
| Parking        | 95+ onsite parking spaces                                                                                                                      |  |
| Co-Tenants     | Buffalo Wild Wings, Chipotle                                                                                                                   |  |
| Traffic Counts | E. Innes Street   29,500 VPD<br>Faith Rd.   9,200 VPD                                                                                          |  |
| Lease Rate     | \$25.00/SF NNN<br>Outparcel: Call for Leasing Details                                                                                          |  |

| TENANT ROSTER |                                    |          |  |
|---------------|------------------------------------|----------|--|
| 101           | Buffalo Wild Wings                 | 5,000 SF |  |
| 102           | 2nd Generation Retail<br>AVAILABLE | 2,000 SF |  |
| 103           | Cold Dark Shell<br>AVAILABLE       | 2,000 SF |  |
| 104           | Chipotle                           | 2,300 SF |  |