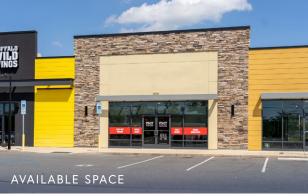

| TENANT ROSTER |                                    |          |  |
|---------------|------------------------------------|----------|--|
| 101           | Buffalo Wild Wings                 | 5,000 SF |  |
| 102           | 2nd Generation Retail<br>AVAILABLE | 2,000 SF |  |
| 103           | Cold Dark Shell<br>AVAILABLE       | 2,000 SF |  |
| 104           | Chipotle                           | 2,300 SF |  |