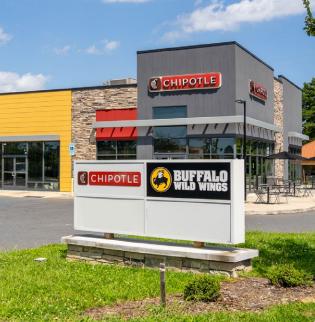

### INNES STATION

Retail space available in the newly redeveloped Innes Station. The multi-tenant building is adjacent to a road extension connecting lighted intersections at Faith Rd. and E. Innes Street, allowing two direct signalized access points into the center. Phase 2 of Innes Station includes an outparcel allowing for up to 3,500 SF available for ground lease or build-to-suit. The signalized access of the subject site makes this opportunity extremely attractive amongst other opportunites on E. Innes Street with limited access.

| TENANT ROSTER |                                    |          |  |
|---------------|------------------------------------|----------|--|
| 101           | Buffalo Wild Wings                 | 5,000 SF |  |
| 102           | 2nd Generation Retail<br>AVAILABLE | 2,000 SF |  |
| 103           | Cold Dark Shell<br>AVAILABLE       | 2,000 SF |  |
| 104           | Chipotle                           | 2,300 SF |  |