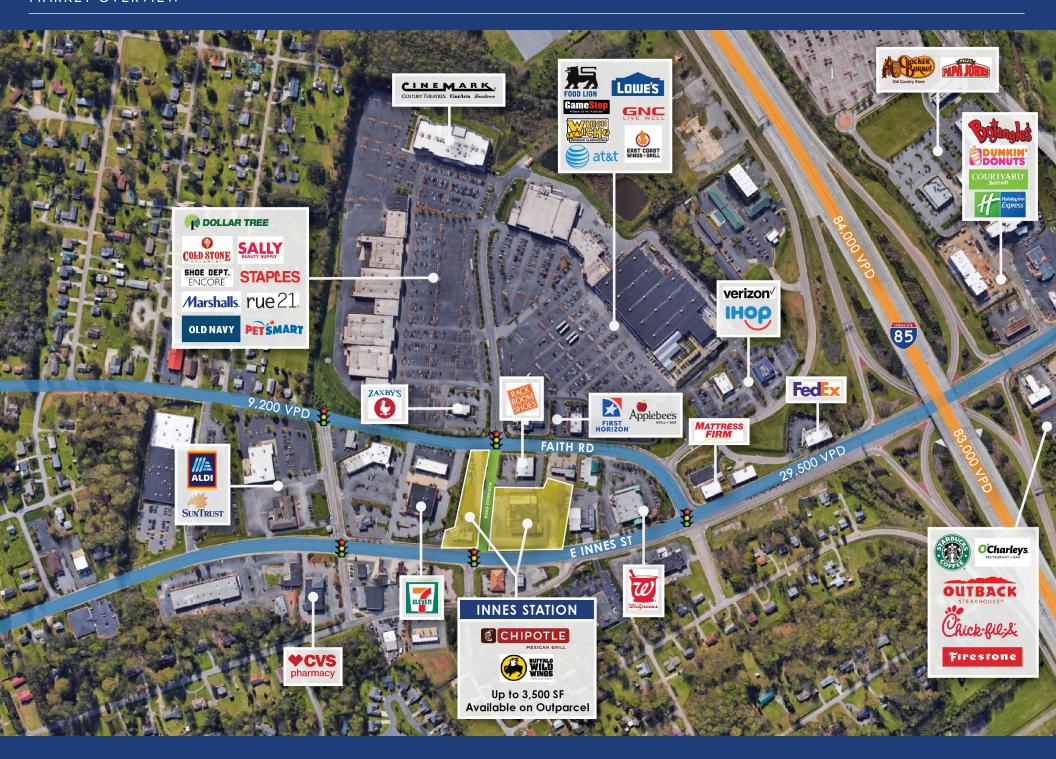

### INNES STATION

Retail space available in the newly redeveloped Innes Station. The multi-tenant building is adjacent to a road extension connecting lighted intersections at Faith Rd. and E. Innes Street, allowing two direct signalized access points into the center. Phase 2 of Innes Station includes an outparcel allowing for up to 3,500 SF available for ground lease or build-to-suit. The signalized access of the subject site makes this opportunity extremely attractive amongst other opportunites on E. Innes Street with limited access.

#### PROPERTY DETAILS

| Address        | 1519 E. Innes Street   Salisbury, NC 28146                                                                                               |  |
|----------------|------------------------------------------------------------------------------------------------------------------------------------------|--|
| Square Footage | 2,000 - 4,000* SF Available for Lease (*Can be combined) 0.88 AC Outparcel - Ground Lease or BTS Outparcel can accomodate up to 3,500 SF |  |
| GLA            | 11,300 SF Existing Multi-Tenant Building                                                                                                 |  |
| Access         | Excellent accessibility from Innes Street and I-85                                                                                       |  |
| Parking        | 95+ onsite parking spaces                                                                                                                |  |
| Co-Tenants     | Buffalo Wild Wings, Chipotle                                                                                                             |  |
| Traffic Counts | E. Innes Street   29,500 VPD<br>Faith Rd.   9,200 VPD                                                                                    |  |
| Lease Rate     | \$25.00/SF NNN<br>Outparcel: Call for Leasing Details                                                                                    |  |