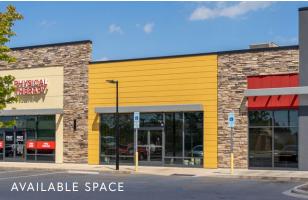

| TENANT ROSTER |                                    |          |  |
|---------------|------------------------------------|----------|--|
| 101           | Buffalo Wild Wings                 | 5,000 SF |  |
| 102           | 2nd Generation Retail<br>AVAILABLE | 2,000 SF |  |
| 103           | Cold Dark Shell<br>AVAILABLE       | 2,000 SF |  |
| 104           | Chipotle                           | 2,300 SF |  |