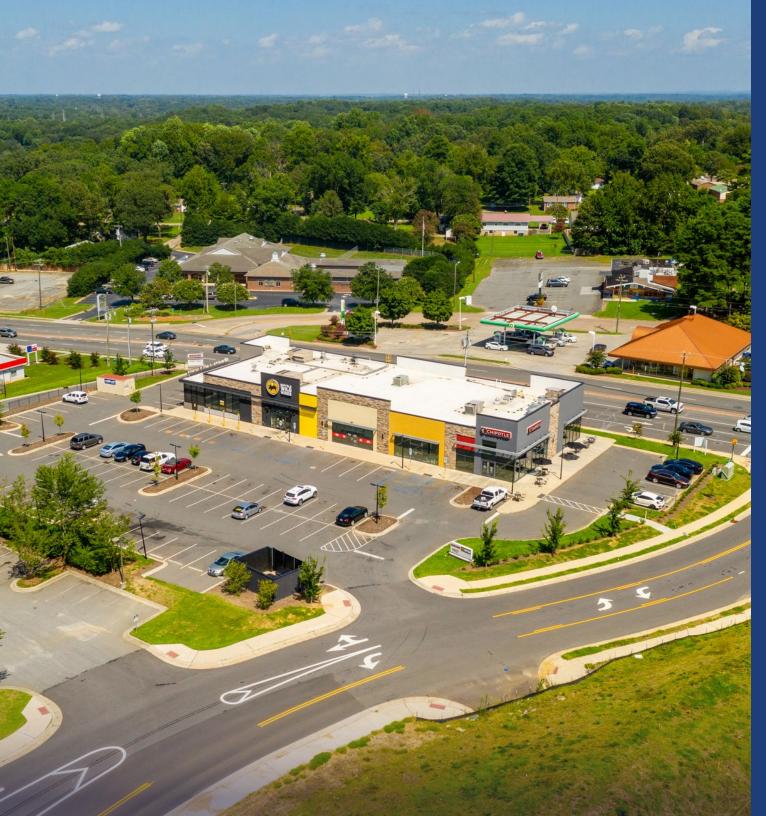

### INNES STATION

Retail space available in the newly redeveloped Innes Station. The multi-tenant building is adjacent to a road extension connecting lighted intersections at Faith Rd. and E. Innes Street, allowing two direct signalized access points into the center. Phase 2 of Innes Station includes an outparcel allowing for up to 3,500 SF available for ground lease or build-to-suit. The signalized access of the subject site makes this opportunity extremely attractive amongst other opportunites on E. Innes Street with limited access.

#### PROPERTY DETAILS

| Address        | 1519 E. Innes Street   Salisbury, NC 28146                                                                                               |  |
|----------------|------------------------------------------------------------------------------------------------------------------------------------------|--|
| Square Footage | 2,000 - 4,000* SF Available for Lease (*Can be combined) 0.88 AC Outparcel - Ground Lease or BTS Outparcel can accomodate up to 3,500 SF |  |
| GLA            | 11,300 SF Existing Multi-Tenant Building                                                                                                 |  |
| Access         | Excellent accessibility from Innes Street and I-85                                                                                       |  |
| Parking        | 95+ onsite parking spaces                                                                                                                |  |
| Co-Tenants     | Buffalo Wild Wings, Chipotle                                                                                                             |  |
| Traffic Counts | E. Innes Street   29,500 VPD<br>Faith Rd.   9,200 VPD                                                                                    |  |
| Lease Rate     | \$25.00/SF NNN<br>Outparcel: Call for Leasing Details                                                                                    |  |

| TENANT ROSTER |                                    |          |  |
|---------------|------------------------------------|----------|--|
| 101           | Buffalo Wild Wings                 | 5,000 SF |  |
| 102           | 2nd Generation Retail<br>AVAILABLE | 2,000 SF |  |
| 103           | Cold Dark Shell<br>AVAILABLE       | 2,000 SF |  |
| 104           | Chipotle                           | 2,300 SF |  |