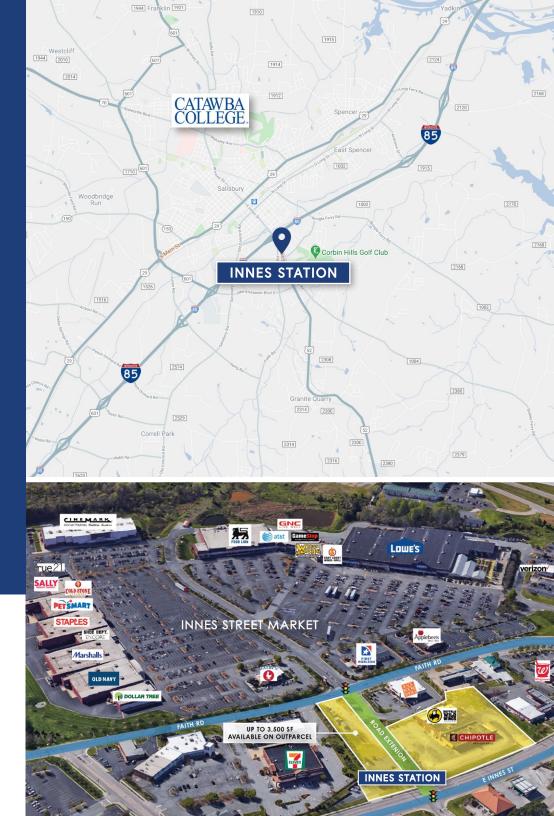

### INNES STATION

Retail space available in the newly redeveloped Innes Station. The multi-tenant building is adjacent to a road extension connecting lighted intersections at Faith Rd. and E. Innes Street, allowing two direct signalized access points into the center. Phase 2 of Innes Station includes an outparcel allowing for up to 3,500 SF available for ground lease or build-to-suit. The signalized access of the subject site makes this opportunity extremely attractive amongst other opportunites on E. Innes Street with limited access.

### SALISBURY NORTH CAROLINA

Salisbury is the oldest continually populated colonial town in the western region of North Carolina. Salisbury is noted for its historic preservation, with five Local Historic Districts and ten National Register Historic Districts. Salisbury is a unique city with historic main street charm where public art is a mainstay in the city's physical, cultural and economic profile. Salisbury is the home to North Carolina soft drink, Cheerwine, regional supermarket, Food Lion and Rack Room Shoes.