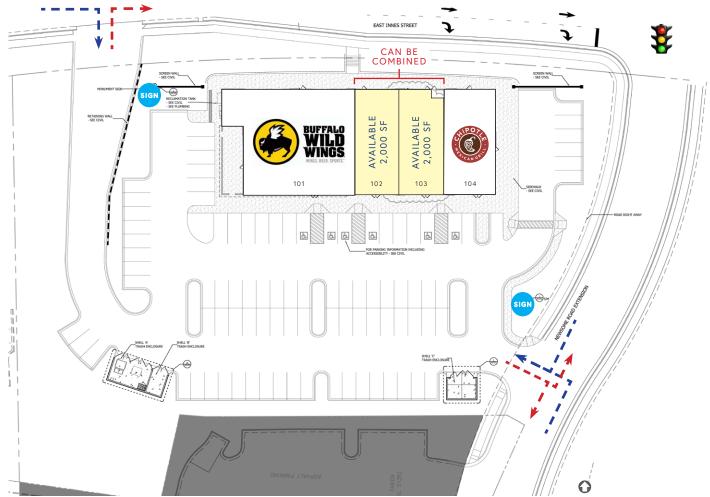

## Available Retail for Lease

2,000 - 4,000 SF COLD DARK SHELL & 2ND GENERATION RETAIL 0.88 AC OUTPARCEL AVAILABLE FOR GROUND LEASE OR BUILD-TO-SUIT

### INNES STATION

Retail space available in the newly redeveloped Innes Station. The multi-tenant building is adjacent to a road extension connecting lighted intersections at Faith Rd. and E. Innes Street, allowing two direct signalized access points into the center. Phase 2 of Innes Station includes an outparcel allowing for up to 3,500 SF available for ground lease or build-to-suit. The signalized access of the subject site makes this opportunity extremely attractive amongst other opportunites on E. Innes Street with limited access.

| TENANT ROSTER |                                    |          |  |
|---------------|------------------------------------|----------|--|
| 101           | Buffalo Wild Wings                 | 5,000 SF |  |
| 102           | 2nd Generation Retail<br>AVAILABLE | 2,000 SF |  |
| 103           | Cold Dark Shell<br>AVAILABLE       | 2,000 SF |  |
| 104           | Chipotle                           | 2,300 SF |  |