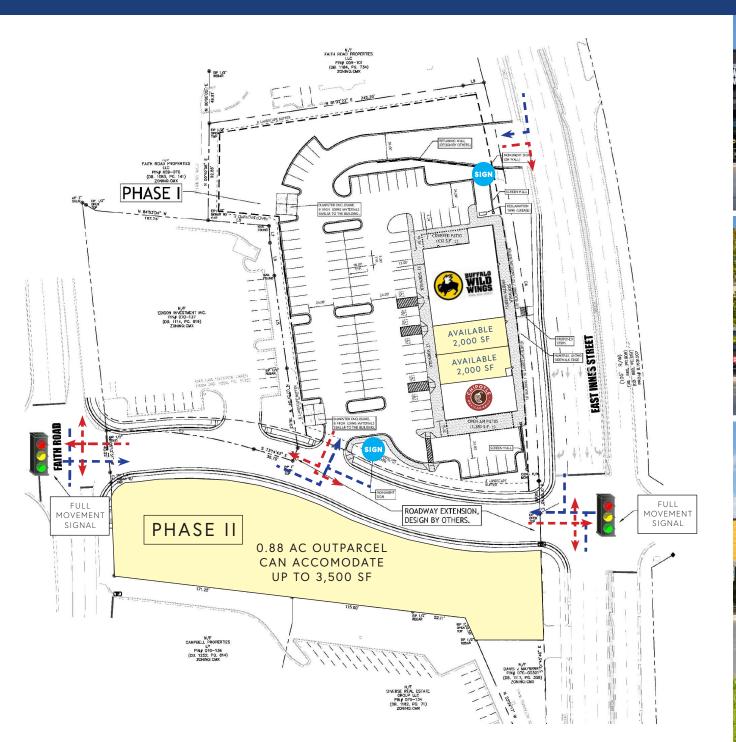

### INNES STATION

Retail space available in the newly redeveloped Innes Station. The multi-tenant building is adjacent to a road extension connecting lighted intersections at Faith Rd. and E. Innes Street, allowing two direct signalized access points into the center. Phase 2 of Innes Station includes an outparcel allowing for up to 3,500 SF available for ground lease or build-to-suit. The signalized access of the subject site makes this opportunity extremely attractive amongst other opportunites on E. Innes Street with limited access.

#### PROPERTY DETAILS

| Address        | 1519 E. Innes Street   Salisbury, NC 28146                                                                                               |  |
|----------------|------------------------------------------------------------------------------------------------------------------------------------------|--|
| Square Footage | 2,000 - 4,000* SF Available for Lease (*Can be combined) 0.88 AC Outparcel - Ground Lease or BTS Outparcel can accomodate up to 3,500 SF |  |
| GLA            | 11,300 SF Existing Multi-Tenant Building                                                                                                 |  |
| Access         | Excellent accessibility from Innes Street and I-85                                                                                       |  |
| Parking        | 95+ onsite parking spaces                                                                                                                |  |
| Co-Tenants     | Buffalo Wild Wings, Chipotle                                                                                                             |  |
| Traffic Counts | E. Innes Street   29,500 VPD<br>Faith Rd.   9,200 VPD                                                                                    |  |
| Lease Rate     | \$25.00/SF NNN<br>Outparcel: Call for Leasing Details                                                                                    |  |

| TENANT ROSTER |                                    |          |  |
|---------------|------------------------------------|----------|--|
| 101           | Buffalo Wild Wings                 | 5,000 SF |  |
| 102           | 2nd Generation Retail<br>AVAILABLE | 2,000 SF |  |
| 103           | Cold Dark Shell<br>AVAILABLE       | 2,000 SF |  |
| 104           | Chipotle                           | 2,300 SF |  |