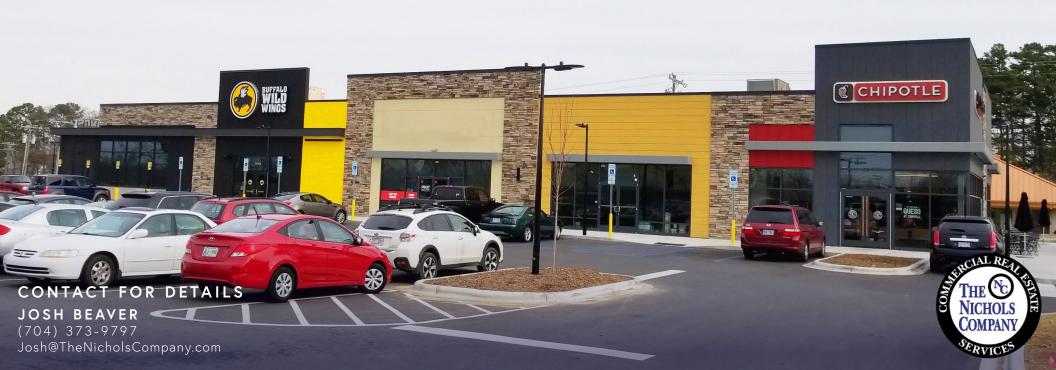

### INNES STATION

Retail space available in the newly redeveloped Innes Station. The multi-tenant building is adjacent to a road extension connecting lighted intersections at Faith Rd. and E. Innes Street, allowing two direct signalized access points into the center. Phase 2 of Innes Station includes an outparcel allowing for up to 3,500 SF available for ground lease or build-to-suit. The signalized access of the subject site makes this opportunity extremely attractive amongst other opportunites on E. Innes Street with limited access.

| TENANT ROSTER |                                    |          |  |
|---------------|------------------------------------|----------|--|
| 101           | Buffalo Wild Wings                 | 5,000 SF |  |
| 102           | 2nd Generation Retail<br>AVAILABLE | 2,000 SF |  |
| 103           | Cold Dark Shell<br>AVAILABLE       | 2,000 SF |  |
| 104           | Chipotle                           | 2,300 SF |  |

#### CONTACT FOR DETAILS

JOSH BEAVER (704) 373-9797 Josh@TheNicholsCompany.com

DEVELOPED AND OWNED BY:

ASSET PARTNERS