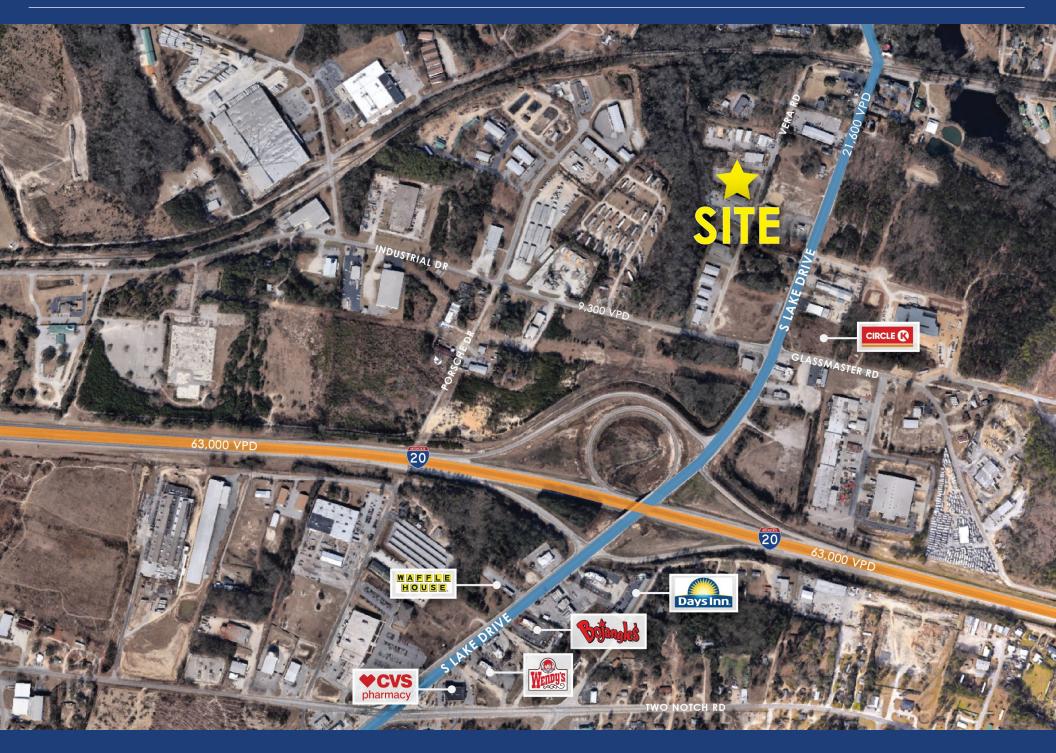

## 133 VERA ROAD

Office/warehouse space for sublease less than 1 mile to I-20 and close proximity to Downtown Lexington, SC. The space features dock and drive-in for easy access loading.

#### PROPERTY DETAILS

| Address            | 133 Vera Drive   Lexington, SC 29072 |  |  |
|--------------------|--------------------------------------|--|--|
| Square Footage     | 5,340 SF Available for Sublease      |  |  |
| Parking            | Ample parking                        |  |  |
| Features           | Dock and drive-in                    |  |  |
| Lease Rate         | Call for Leasing Details             |  |  |
| Additional Details | Less than 1 mile to I-20             |  |  |