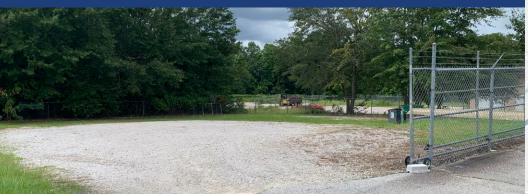

## 133 VERA ROAD

Office/warehouse space for sublease less than 1 mile to I-20 and close proximity to Downtown Lexington, SC. The space features dock and drive-in for easy access loading.

#### PROPERTY DETAILS

| Address            | 133 Vera Drive   Lexington, SC 29072 |  |  |
|--------------------|--------------------------------------|--|--|
| Square Footage     | 5,340 SF Available for Sublease      |  |  |
| Parking            | Ample parking                        |  |  |
| Features           | Dock and drive-in                    |  |  |
| Lease Rate         | Call for Leasing Details             |  |  |
| Additional Details | Less than 1 mile to I-20             |  |  |