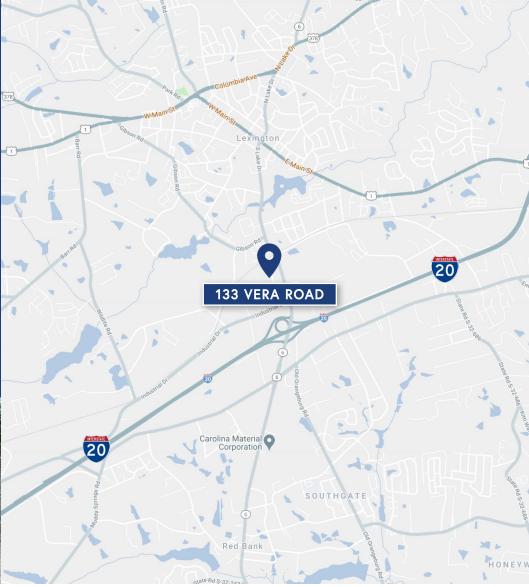

# 133 VERA ROAD

LEXINGTON, SOUTH CAROLINA 29072

Available for Sublease

5,340 SF OFFICE/WAREHOUSE CLOSE PROXIMITY TO DOWNTOWN LEXINGTON

CONTACT FOR DETAILS TRACY EFIRD

(704) 373-9797 Tracy@TheNicholsCompany.com

## 133 VERA ROAD

Office/warehouse space for sublease less than 1 mile to I-20 and close proximity to Downtown Lexington, SC. The space features dock and drive-in for easy access loading.

#### PROPERTY DETAILS

| Address            | 133 Vera Drive   Lexington, SC 29072 |  |  |
|--------------------|--------------------------------------|--|--|
| Square Footage     | 5,340 SF Available for Sublease      |  |  |
| Parking            | Ample parking                        |  |  |
| Features           | Dock and drive-in                    |  |  |
| Lease Rate         | Call for Leasing Details             |  |  |
| Additional Details | Less than 1 mile to I-20             |  |  |