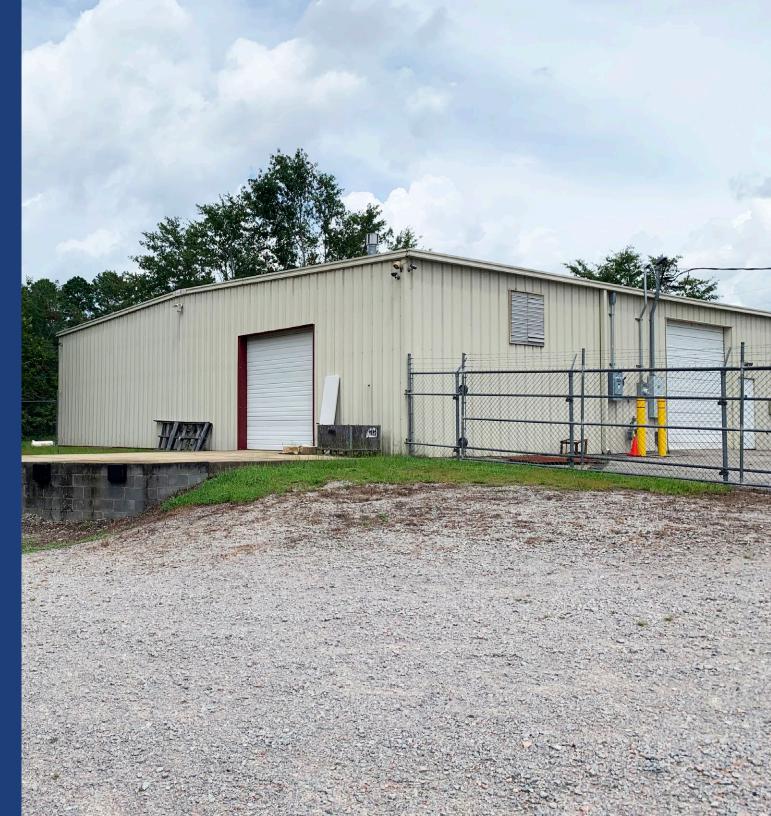

## 133 VERA ROAD

Office/warehouse space for sublease less than 1 mile to I-20 and close proximity to Downtown Lexington, SC. The space features dock and drive-in for easy access loading.

#### PROPERTY DETAILS

| Address            | 133 Vera Drive   Lexington, SC 29072 |  |  |
|--------------------|--------------------------------------|--|--|
| Square Footage     | 5,340 SF Available for Sublease      |  |  |
| Parking            | Ample parking                        |  |  |
| Features           | Dock and drive-in                    |  |  |
| Lease Rate         | Call for Leasing Details             |  |  |
| Additional Details | Less than 1 mile to I-20             |  |  |