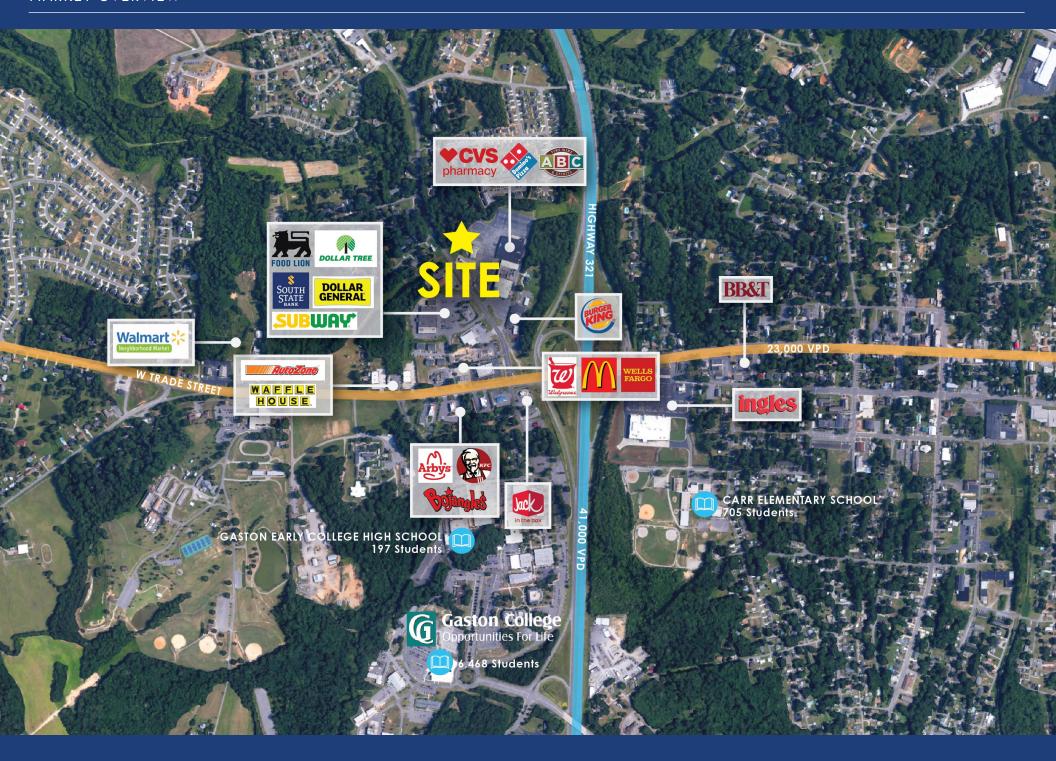

## PROPERTY DETAILS

| Address            | 3150 Dallas High Shoals Hwy   Dallas, NC 28034                                                     |  |  |
|--------------------|----------------------------------------------------------------------------------------------------|--|--|
| Available SF       | 6,200 SF Available for Lease                                                                       |  |  |
| Acreage            | 0.68 AC                                                                                            |  |  |
| Zoning             | REST3                                                                                              |  |  |
| Use                | 2nd Generation Restaurant                                                                          |  |  |
| Parking            | 25+ Parking spaces                                                                                 |  |  |
| Traffic Counts     | Hwy 321   41,000 VPD<br>Dallas Cherryville Hwy   21,000 VPD                                        |  |  |
| Pricing            | \$12.50/SF NNN                                                                                     |  |  |
| Features           | Drive-thru window, 220 seating capacity, walk-in cooler/freezer, hood system with fire suppression |  |  |
| Additional Details | FF&E Negotiable                                                                                    |  |  |

# **DEMOGRAPHICS**

| RADIUS                  | 1 MILE   | 3 MILE   | 5 MILE   |
|-------------------------|----------|----------|----------|
| 2020 Population         | 3,476    | 18,445   | 60,189   |
| Avg. Household Income   | \$65,071 | \$58,517 | \$55,163 |
| Median Household Income | \$50,535 | \$43,408 | \$41,119 |
| Households              | 1,399    | 7,053    | 22,738   |
| Daytime Employees       | 1,439    | 6,395    | 33,053   |