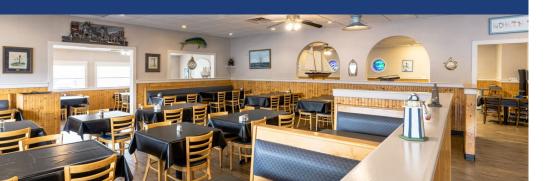

# 2ND GENERATION RESTAURANT SPACE

Opportunity to lease a 2nd generation restaurant space in Dallas, NC. The property is free-standing near the intersection of West Trade Street and Dallas High Shoals Hwy. Remodeled in 2000, the space offers a drive-thru window, 220 seating capacity and 25+ parking spaces.

## PROPERTY DETAILS

| Address            | 3150 Dallas High Shoals Hwy   Dallas, NC 28034                                                     |  |  |
|--------------------|----------------------------------------------------------------------------------------------------|--|--|
| Available SF       | 6,200 SF Available for Lease                                                                       |  |  |
| Acreage            | 0.68 AC                                                                                            |  |  |
| Zoning             | REST3                                                                                              |  |  |
| Use                | 2nd Generation Restaurant                                                                          |  |  |
| Parking            | 25+ Parking spaces                                                                                 |  |  |
| Traffic Counts     | Hwy 321   41,000 VPD<br>Dallas Cherryville Hwy   21,000 VPD                                        |  |  |
| Pricing            | \$12.50/SF NNN                                                                                     |  |  |
| Features           | Drive-thru window, 220 seating capacity, walk-in cooler/freezer, hood system with fire suppression |  |  |
| Additional Details | FF&E Negotiable                                                                                    |  |  |