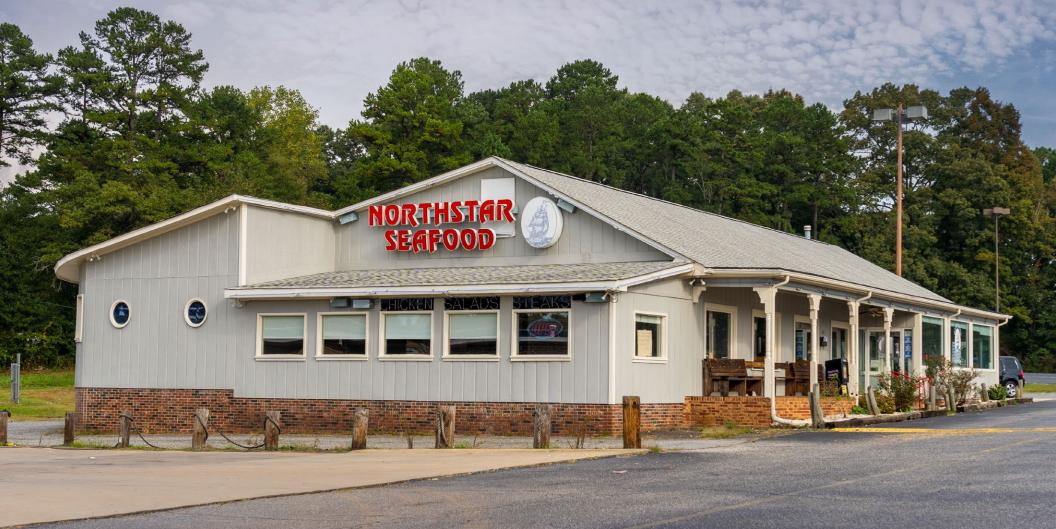

# 3150 DALLAS HIGH SHOALS HWY

DALLAS, NORTH CAROLINA 28034

CONTACT FOR DETAILS
GEORGE KARRES

(704) 373-9797 GKarres@TheNicholsCompany.com Available for lease

6,200 SF 2ND GENERATION RESTAURANT SPACE

# 2ND GENERATION RESTAURANT SPACE

Opportunity to lease a 2nd generation restaurant space in Dallas, NC. The property is free-standing near the intersection of West Trade Street and Dallas High Shoals Hwy. Remodeled in 2000, the space offers a drive-thru window, 220 seating capacity and 25+ parking spaces.

## PROPERTY DETAILS

| Address            | 3150 Dallas High Shoals Hwy   Dallas, NC 28034                                                     |  |  |
|--------------------|----------------------------------------------------------------------------------------------------|--|--|
| Available SF       | 6,200 SF Available for Lease                                                                       |  |  |
| Acreage            | 0.68 AC                                                                                            |  |  |
| Zoning             | REST3                                                                                              |  |  |
| Use                | 2nd Generation Restaurant                                                                          |  |  |
| Parking            | 25+ Parking spaces                                                                                 |  |  |
| Traffic Counts     | Hwy 321   41,000 VPD<br>Dallas Cherryville Hwy   21,000 VPD                                        |  |  |
| Pricing            | \$12.50/SF NNN                                                                                     |  |  |
| Features           | Drive-thru window, 220 seating capacity, walk-in cooler/freezer, hood system with fire suppression |  |  |
| Additional Details | FF&E Negotiable                                                                                    |  |  |