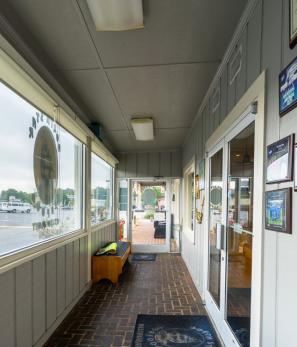

# 2ND GENERATION RESTAURANT SPACE

Opportunity to lease a 2nd generation restaurant space in Dallas, NC. The property is free-standing near the intersection of West Trade Street and Dallas High Shoals Hwy. Remodeled in 2000, the space offers a drive-thru window, 220 seating capacity and 25+ parking spaces.

## PROPERTY DETAILS

| Address            | 3150 Dallas High Shoals Hwy   Dallas, NC 28034                                                     |  |  |
|--------------------|----------------------------------------------------------------------------------------------------|--|--|
| Available SF       | 6,200 SF Available for Lease                                                                       |  |  |
| Acreage            | 0.68 AC                                                                                            |  |  |
| Zoning             | REST3                                                                                              |  |  |
| Use                | 2nd Generation Restaurant                                                                          |  |  |
| Parking            | 25+ Parking spaces                                                                                 |  |  |
| Traffic Counts     | Hwy 321   41,000 VPD<br>Dallas Cherryville Hwy   21,000 VPD                                        |  |  |
| Pricing            | \$12.50/SF NNN                                                                                     |  |  |
| Features           | Drive-thru window, 220 seating capacity, walk-in cooler/freezer, hood system with fire suppression |  |  |
| Additional Details | FF&E Negotiable                                                                                    |  |  |