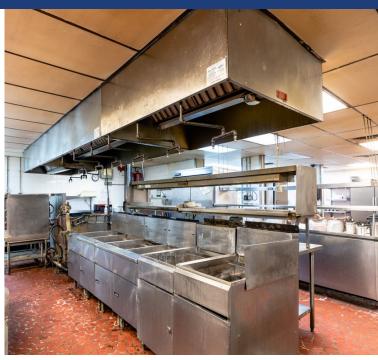

## PROPERTY DETAILS

| Address            | 3150 Dallas High Shoals Hwy   Dallas, NC 28034                                                     |  |  |
|--------------------|----------------------------------------------------------------------------------------------------|--|--|
| Available SF       | 6,200 SF Available for Lease                                                                       |  |  |
| Acreage            | 0.68 AC                                                                                            |  |  |
| Zoning             | REST3                                                                                              |  |  |
| Use                | 2nd Generation Restaurant                                                                          |  |  |
| Parking            | 25+ Parking spaces                                                                                 |  |  |
| Traffic Counts     | Hwy 321   41,000 VPD<br>Dallas Cherryville Hwy   21,000 VPD                                        |  |  |
| Pricing            | \$12.50/SF NNN                                                                                     |  |  |
| Features           | Drive-thru window, 220 seating capacity, walk-in cooler/freezer, hood system with fire suppression |  |  |
| Additional Details | FF&E Negotiable                                                                                    |  |  |