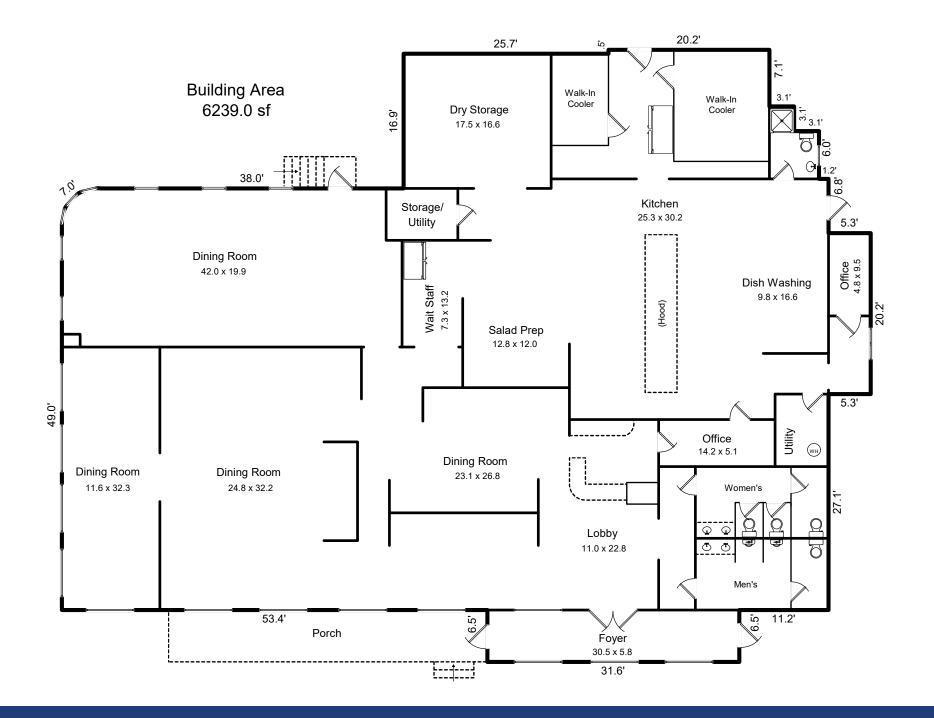

## PROPERTY DETAILS

| Address            | 3150 Dallas High Shoals Hwy   Dallas, NC 28034                                                     |  |  |
|--------------------|----------------------------------------------------------------------------------------------------|--|--|
| Available SF       | 6,200 SF Available for Lease                                                                       |  |  |
| Acreage            | 0.68 AC                                                                                            |  |  |
| Zoning             | REST3                                                                                              |  |  |
| Use                | 2nd Generation Restaurant                                                                          |  |  |
| Parking            | 25+ Parking spaces                                                                                 |  |  |
| Traffic Counts     | Hwy 321   41,000 VPD<br>Dallas Cherryville Hwy   21,000 VPD                                        |  |  |
| Pricing            | \$12.50/SF NNN                                                                                     |  |  |
| Features           | Drive-thru window, 220 seating capacity, walk-in cooler/freezer, hood system with fire suppression |  |  |
| Additional Details | FF&E Negotiable                                                                                    |  |  |