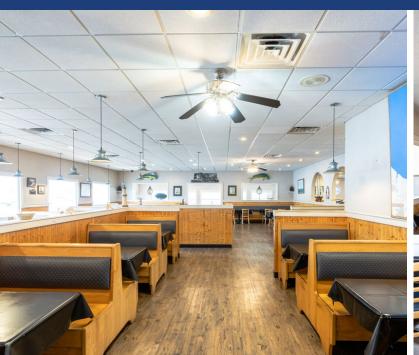

# 2ND GENERATION RESTAURANT SPACE

Opportunity to lease a 2nd generation restaurant space in Dallas, NC. The property is free-standing near the intersection of West Trade Street and Dallas High Shoals Hwy. Remodeled in 2000, the space offers a drive-thru window, 220 seating capacity and 25+ parking spaces.

## PROPERTY DETAILS

| Address            | 3150 Dallas High Shoals Hwy   Dallas, NC 28034                                                     |  |  |
|--------------------|----------------------------------------------------------------------------------------------------|--|--|
| Available SF       | 6,200 SF Available for Lease                                                                       |  |  |
| Acreage            | 0.68 AC                                                                                            |  |  |
| Zoning             | REST3                                                                                              |  |  |
| Use                | 2nd Generation Restaurant                                                                          |  |  |
| Parking            | 25+ Parking spaces                                                                                 |  |  |
| Traffic Counts     | Hwy 321   41,000 VPD<br>Dallas Cherryville Hwy   21,000 VPD                                        |  |  |
| Pricing            | \$12.50/SF NNN                                                                                     |  |  |
| Features           | Drive-thru window, 220 seating capacity, walk-in cooler/freezer, hood system with fire suppression |  |  |
| Additional Details | FF&E Negotiable                                                                                    |  |  |