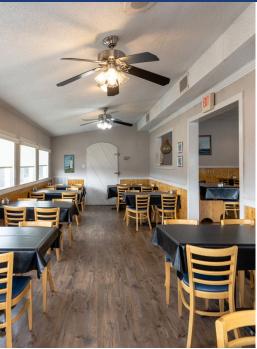

# 2ND GENERATION RESTAURANT SPACE

Opportunity to lease a 2nd generation restaurant space in Dallas, NC. The property is free-standing near the intersection of West Trade Street and Dallas High Shoals Hwy. Remodeled in 2000, the space offers a drive-thru window, 220 seating capacity and 25+ parking spaces.

## PROPERTY DETAILS

| Address            | 3150 Dallas High Shoals Hwy   Dallas, NC 28034                                                     |  |  |
|--------------------|----------------------------------------------------------------------------------------------------|--|--|
| Available SF       | 6,200 SF Available for Lease                                                                       |  |  |
| Acreage            | 0.68 AC                                                                                            |  |  |
| Zoning             | REST3                                                                                              |  |  |
| Use                | 2nd Generation Restaurant                                                                          |  |  |
| Parking            | 25+ Parking spaces                                                                                 |  |  |
| Traffic Counts     | Hwy 321   41,000 VPD<br>Dallas Cherryville Hwy   21,000 VPD                                        |  |  |
| Pricing            | \$12.50/SF NNN                                                                                     |  |  |
| Features           | Drive-thru window, 220 seating capacity, walk-in cooler/freezer, hood system with fire suppression |  |  |
| Additional Details | FF&E Negotiable                                                                                    |  |  |