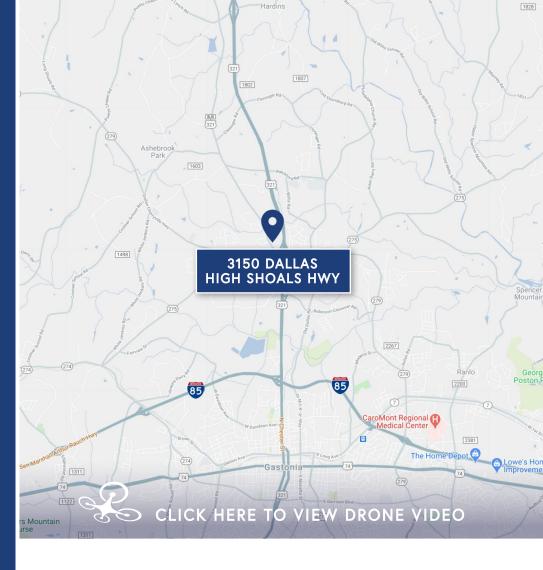

# 3150 DALLAS HIGH SHOALS HWY

DALLAS, NORTH CAROLINA 28034

CONTACT FOR DETAILS
GEORGE KARRES

(704) 373-9797 GKarres@TheNicholsCompany.com Available for lease

6,200 SF 2ND GENERATION RESTAURANT SPACE

## PROPERTY DETAILS

| Address            | 3150 Dallas High Shoals Hwy   Dallas, NC 28034                                                     |  |  |
|--------------------|----------------------------------------------------------------------------------------------------|--|--|
| Available SF       | 6,200 SF Available for Lease                                                                       |  |  |
| Acreage            | 0.68 AC                                                                                            |  |  |
| Zoning             | REST3                                                                                              |  |  |
| Use                | 2nd Generation Restaurant                                                                          |  |  |
| Parking            | 25+ Parking spaces                                                                                 |  |  |
| Traffic Counts     | Hwy 321   41,000 VPD<br>Dallas Cherryville Hwy   21,000 VPD                                        |  |  |
| Pricing            | \$12.50/SF NNN                                                                                     |  |  |
| Features           | Drive-thru window, 220 seating capacity, walk-in cooler/freezer, hood system with fire suppression |  |  |
| Additional Details | FF&E Negotiable                                                                                    |  |  |