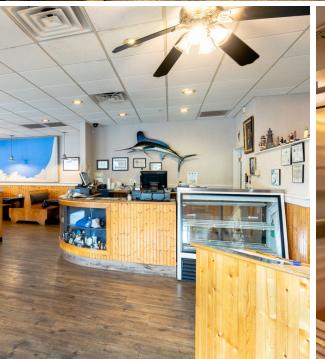

# 2ND GENERATION RESTAURANT SPACE

Opportunity to lease a 2nd generation restaurant space in Dallas, NC. The property is free-standing near the intersection of West Trade Street and Dallas High Shoals Hwy. Remodeled in 2000, the space offers a drive-thru window, 220 seating capacity and 25+ parking spaces.

## PROPERTY DETAILS

| Address            | 3150 Dallas High Shoals Hwy   Dallas, NC 28034                                                     |  |  |
|--------------------|----------------------------------------------------------------------------------------------------|--|--|
| Available SF       | 6,200 SF Available for Lease                                                                       |  |  |
| Acreage            | 0.68 AC                                                                                            |  |  |
| Zoning             | REST3                                                                                              |  |  |
| Use                | 2nd Generation Restaurant                                                                          |  |  |
| Parking            | 25+ Parking spaces                                                                                 |  |  |
| Traffic Counts     | Hwy 321   41,000 VPD<br>Dallas Cherryville Hwy   21,000 VPD                                        |  |  |
| Pricing            | \$12.50/SF NNN                                                                                     |  |  |
| Features           | Drive-thru window, 220 seating capacity, walk-in cooler/freezer, hood system with fire suppression |  |  |
| Additional Details | FF&E Negotiable                                                                                    |  |  |