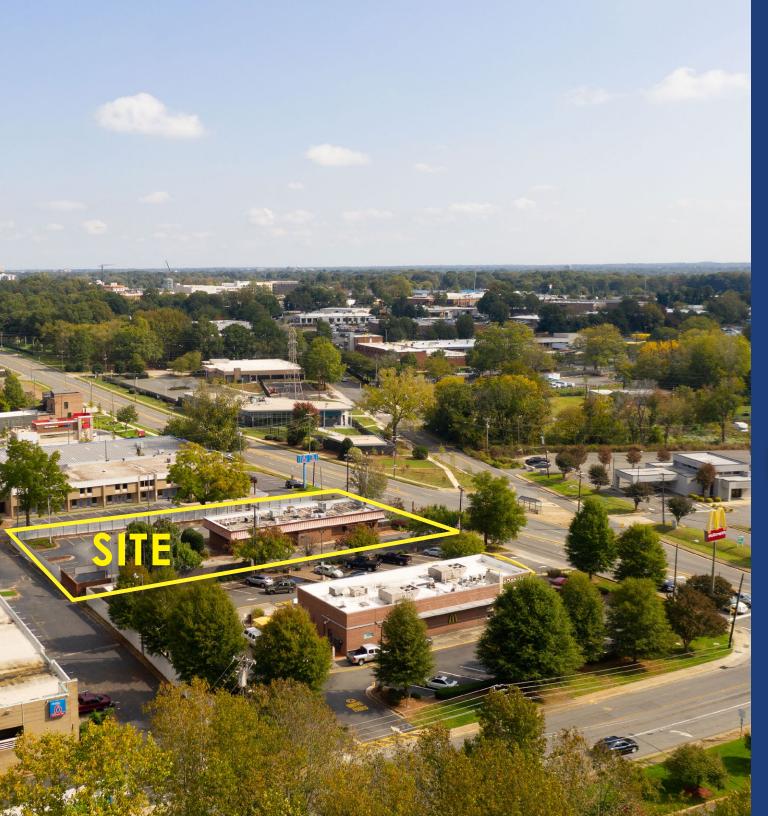

# 4426 S. TRYON STREET

CHARLOTTE, NORTH CAROLINA 28217

CONTACT FOR DETAILS GEORGE KARRES

(704) 373-9797 GKarres@TheNicholsCompany.com Available for Lease

+/- 3,500 SF 2ND GENERATION RESTAURANT SPACE

# 2ND GENERATION RESTAURANT SPACE

Opportunity to lease a 2nd generation restaurant space in the growing neighborhood of LoSo in Charlotte, NC. Located near the intersection of S. Tryon and Pressley Road, the property is a former Wendy's adjacent to McDonald's and easy access to I-77.

## PROPERTY DETAILS

| Address            | 4426 S. Tryon Street   Charlotte, NC 28217                                   |  |  |
|--------------------|------------------------------------------------------------------------------|--|--|
| Square Footage     | +/- 3,500 SF 2nd Generation Restaurant                                       |  |  |
| Acreage            | +/- 0.91 AC                                                                  |  |  |
| Zoning             | B2                                                                           |  |  |
| Parking            | 40+ parking spaces                                                           |  |  |
| Traffic Counts     | S. Tryon Street   19,000 VPD                                                 |  |  |
| Lease Rate         | \$25/SF Absolute NNN                                                         |  |  |
| Features           | Drive-thru window, walk-in cooler/freezer, hood system with fire suppression |  |  |
| Additional Details | FF&E Negotiable                                                              |  |  |