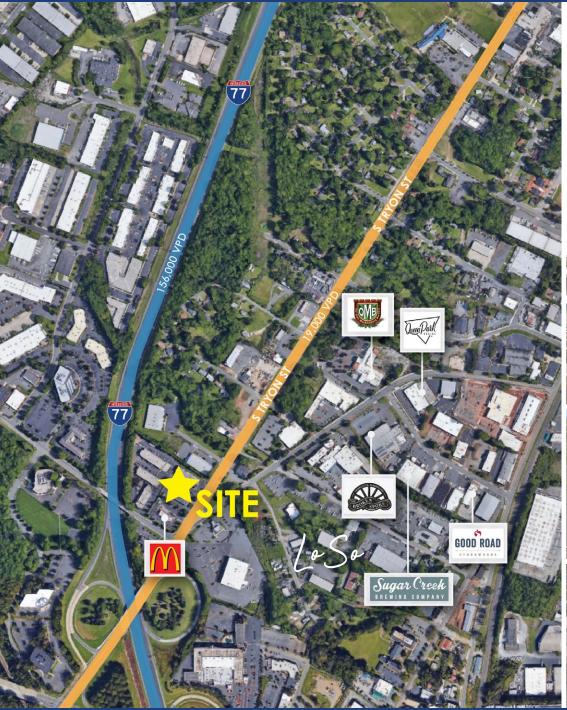

# 2ND GENERATION RESTAURANT SPACE

Opportunity to lease a 2nd generation restaurant space in the growing neighborhood of LoSo in Charlotte, NC. Located near the intersection of S. Tryon and Pressley Road, the property is a former Wendy's adjacent to McDonald's and easy access to I-77.

## PROPERTY DETAILS

| Address            | 4426 S. Tryon Street   Charlotte, NC 28217                                   |  |  |
|--------------------|------------------------------------------------------------------------------|--|--|
| Square Footage     | +/- 3,500 SF 2nd Generation Restaurant                                       |  |  |
| Acreage            | +/- 0.91 AC                                                                  |  |  |
| Zoning             | B2                                                                           |  |  |
| Parking            | 40+ parking spaces                                                           |  |  |
| Traffic Counts     | S. Tryon Street   19,000 VPD                                                 |  |  |
| Lease Rate         | \$25/SF Absolute NNN                                                         |  |  |
| Features           | Drive-thru window, walk-in cooler/freezer, hood system with fire suppression |  |  |
| Additional Details | FF&E Negotiable                                                              |  |  |

# LOSO CHARLOTTE, NC

Derived from "Lower South End," LoSo is the catchy name encompassing this growing neighborhood. Olde Mecklenburg Brewery is the older statesman of the neighborhood, established in 2009 and is still thriving. They've since been joined by 4001 Yancey, Sugar Creek Brewing, GoodRoad Ciderworks, Queen Park Social and more. With numerous developments underway, the area is experiencing increasing growth.