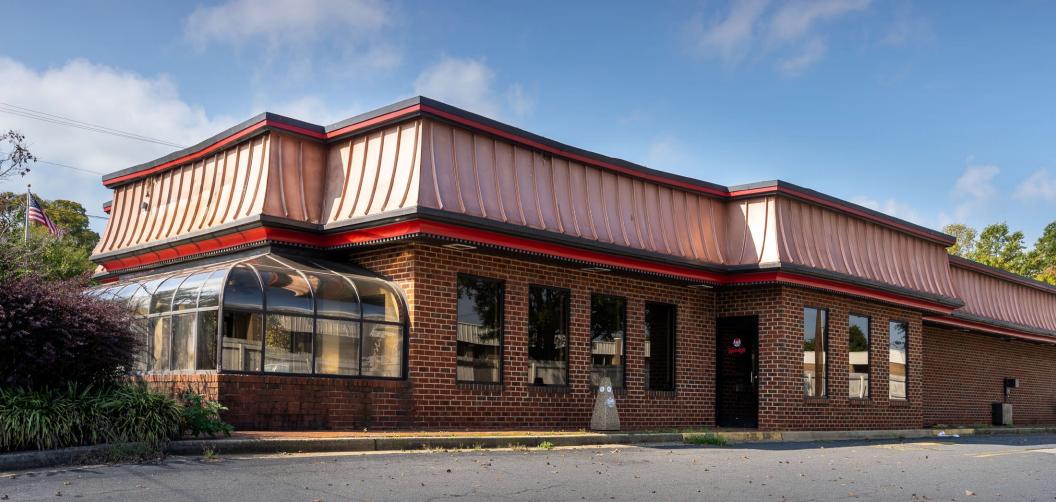

# 4426 S. TRYON STREET

CHARLOTTE, NORTH CAROLINA 28217

CONTACT FOR DETAILS GEORGE KARRES

(704) 373-9797 GKarres@TheNicholsCompany.com Available for Lease

+/- 3,500 SF 2ND GENERATION RESTAURANT SPACE

# 2ND GENERATION RESTAURANT SPACE

Opportunity to lease a 2nd generation restaurant space in the growing neighborhood of LoSo in Charlotte, NC. Located near the intersection of S. Tryon and Pressley Road, the property is a former Wendy's adjacent to McDonald's and easy access to I-77.

## PROPERTY DETAILS

| Address            | 4426 S. Tryon Street   Charlotte, NC 28217                                   |  |  |
|--------------------|------------------------------------------------------------------------------|--|--|
| Square Footage     | +/- 3,500 SF 2nd Generation Restaurant                                       |  |  |
| Acreage            | +/- 0.91 AC                                                                  |  |  |
| Zoning             | B2                                                                           |  |  |
| Parking            | 40+ parking spaces                                                           |  |  |
| Traffic Counts     | S. Tryon Street   19,000 VPD                                                 |  |  |
| Lease Rate         | \$25/SF Absolute NNN                                                         |  |  |
| Features           | Drive-thru window, walk-in cooler/freezer, hood system with fire suppression |  |  |
| Additional Details | FF&E Negotiable                                                              |  |  |