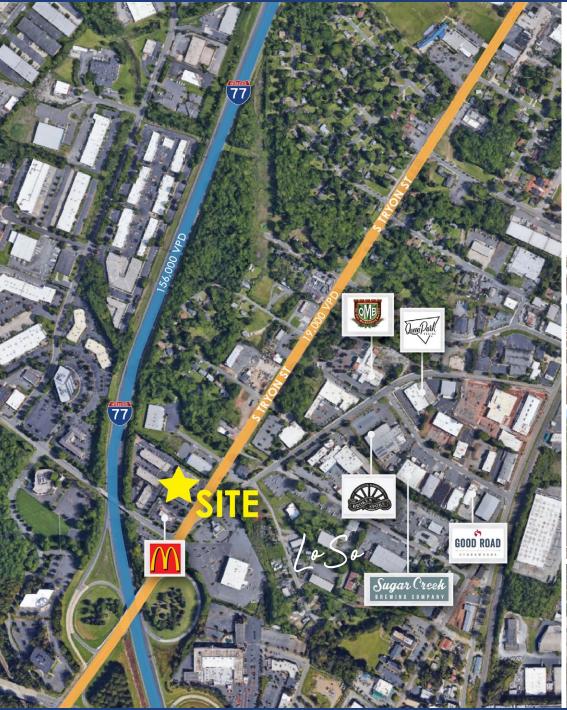

# 4426 S. TRYON STREET

CHARLOTTE, NORTH CAROLINA 28217

CONTACT FOR DETAILS GEORGE KARRES

(704) 373-9797 GKarres@TheNicholsCompany.com Available for Lease

+/- 3,500 SF 2ND GENERATION RESTAURANT SPACE

# 2ND GENERATION RESTAURANT SPACE

Opportunity to lease a 2nd generation restaurant space in the growing neighborhood of LoSo in Charlotte, NC. Located near the intersection of S. Tryon and Pressley Road, the property is a former Wendy's adjacent to McDonald's and easy access to I-77.

## PROPERTY DETAILS

| Address            | 4426 S. Tryon Street   Charlotte, NC 28217                                   |
|--------------------|------------------------------------------------------------------------------|
| Square Footage     | +/- 3,500 SF 2nd Generation Restaurant                                       |
| Acreage            | +/- 0.91 AC                                                                  |
| Zoning             | B2                                                                           |
| Parking            | 40+ parking spaces                                                           |
| Traffic Counts     | S. Tryon Street   19,000 VPD                                                 |
| Lease Rate         | \$25/SF NNN                                                                  |
| Features           | Drive-thru window, walk-in cooler/freezer, hood system with fire suppression |
| Additional Details | FF&E Negotiable                                                              |