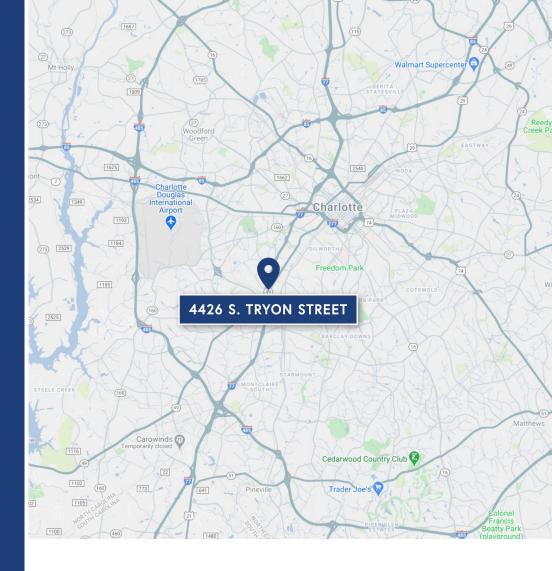

# 4426 S. TRYON STREET

CHARLOTTE, NORTH CAROLINA 28217

CONTACT FOR DETAILS GEORGE KARRES

(704) 373-9797 GKarres@TheNicholsCompany.com Available for Lease

+/- 3,500 SF 2ND GENERATION RESTAURANT SPACE

## PROPERTY DETAILS

| Address            | 4426 S. Tryon Street   Charlotte, NC 28217                                   |
|--------------------|------------------------------------------------------------------------------|
| Square Footage     | +/- 3,500 SF 2nd Generation Restaurant                                       |
| Acreage            | +/- 0.91 AC                                                                  |
| Zoning             | B2                                                                           |
| Parking            | 40+ parking spaces                                                           |
| Traffic Counts     | S. Tryon Street   19,000 VPD                                                 |
| Lease Rate         | \$25/SF NNN                                                                  |
| Features           | Drive-thru window, walk-in cooler/freezer, hood system with fire suppression |
| Additional Details | FF&E Negotiable                                                              |