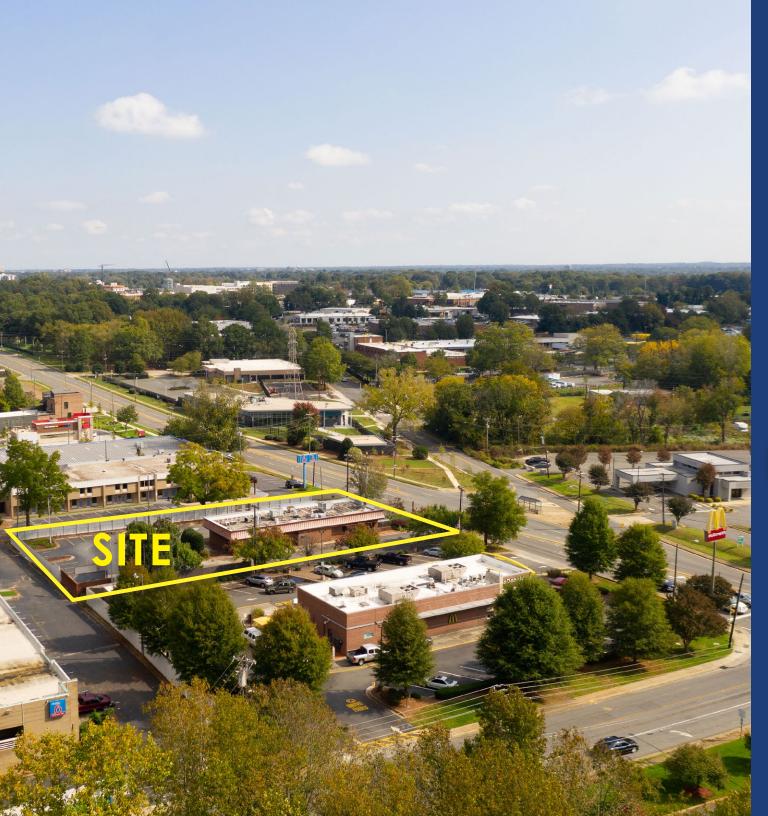

# 4426 S. TRYON STREET

CHARLOTTE, NORTH CAROLINA 28217

CONTACT FOR DETAILS GEORGE KARRES

(704) 373-9797 GKarres@TheNicholsCompany.com Available for Lease

+/- 3,500 SF 2ND GENERATION RESTAURANT SPACE

# 2ND GENERATION RESTAURANT SPACE

Opportunity to lease a 2nd generation restaurant space in the growing neighborhood of LoSo in Charlotte, NC. Located near the intersection of S. Tryon and Pressley Road, the property is a former Wendy's adjacent to McDonald's and easy access to I-77.

## PROPERTY DETAILS

| Address            | 4426 S. Tryon Street   Charlotte, NC 28217                                   |
|--------------------|------------------------------------------------------------------------------|
| Square Footage     | +/- 3,500 SF 2nd Generation Restaurant                                       |
| Acreage            | +/- 0.91 AC                                                                  |
| Zoning             | B2                                                                           |
| Parking            | 40+ parking spaces                                                           |
| Traffic Counts     | S. Tryon Street   19,000 VPD                                                 |
| Lease Rate         | \$25/SF NNN                                                                  |
| Features           | Drive-thru window, walk-in cooler/freezer, hood system with fire suppression |
| Additional Details | FF&E Negotiable                                                              |