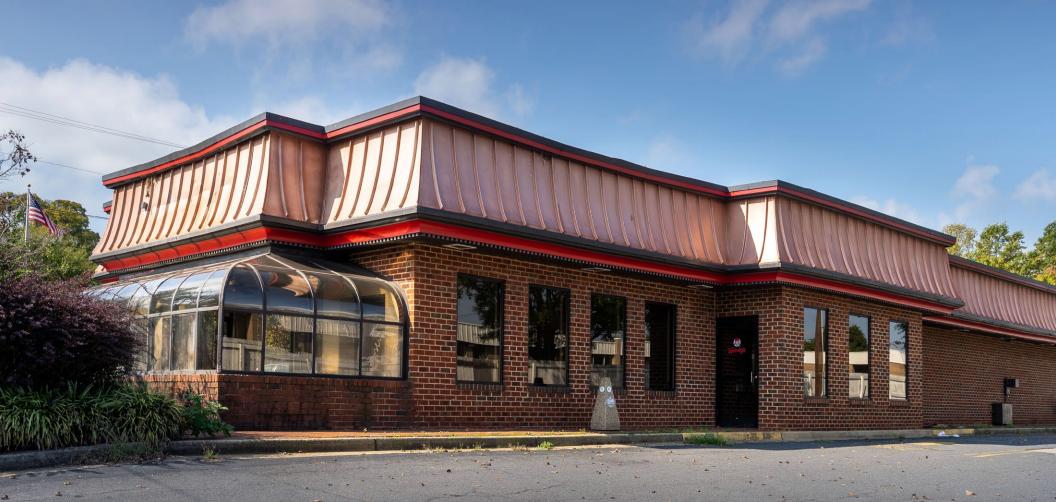

# 4426 S. TRYON STREET

CHARLOTTE, NORTH CAROLINA 28217

CONTACT FOR DETAILS GEORGE KARRES

(704) 373-9797 GKarres@TheNicholsCompany.com Available for Lease

+/- 3,500 SF 2ND GENERATION RESTAURANT SPACE

# 2ND GENERATION RESTAURANT SPACE

Opportunity to lease a 2nd generation restaurant space in the growing neighborhood of LoSo in Charlotte, NC. Located near the intersection of S. Tryon and Pressley Road, the property is a former Wendy's adjacent to McDonald's and easy access to I-77.

## PROPERTY DETAILS

| Address            | 4426 S. Tryon Street   Charlotte, NC 28217                                   |
|--------------------|------------------------------------------------------------------------------|
| Square Footage     | +/- 3,500 SF 2nd Generation Restaurant                                       |
| Acreage            | +/- 0.91 AC                                                                  |
| Zoning             | B2                                                                           |
| Parking            | 40+ parking spaces                                                           |
| Traffic Counts     | S. Tryon Street   19,000 VPD                                                 |
| Lease Rate         | \$25/SF NNN                                                                  |
| Features           | Drive-thru window, walk-in cooler/freezer, hood system with fire suppression |
| Additional Details | FF&E Negotiable                                                              |