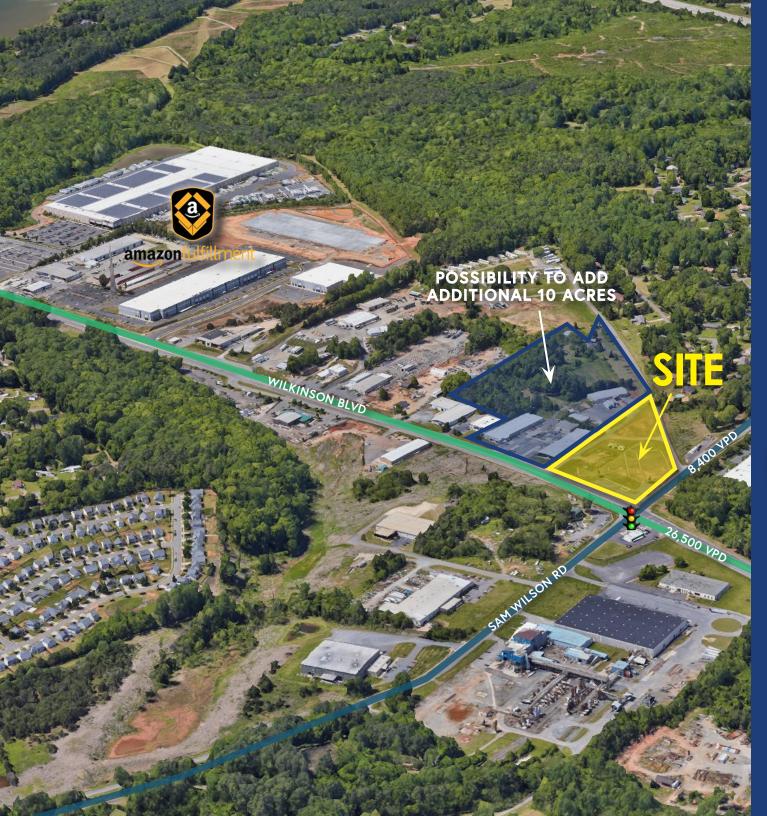

# LAND FOR SALE

Opportunity to purchase 4.09 AC at the corner of Wilkinson Blvd and Sam Wilson Rd. The site is a short drive to Charlotte Douglas International Airport and experiences easy access to interstates, including I-85 and I-485. Lynx's future Silver Line will run through this area, making this a rare opportunity to develop 4+ Acres of land in Charlotte's west corridor.

## PROPERTY DETAILS

| Address            | 8532/8512 Wilkinson Blvd   Charlotte, NC 28214                         |
|--------------------|------------------------------------------------------------------------|
| Acreage            | 4.09 AC Available for Sale                                             |
| Zoning             | I-1                                                                    |
| Traffic Counts     | Wilkinson Blvd   26,500 VPD<br>Sam Wilson Rd   8,400 VPD               |
| Pricing            | Call for Pricing                                                       |
| Additional Details | **Possibility to add additional 10 Acres<br>Contact broker for details |