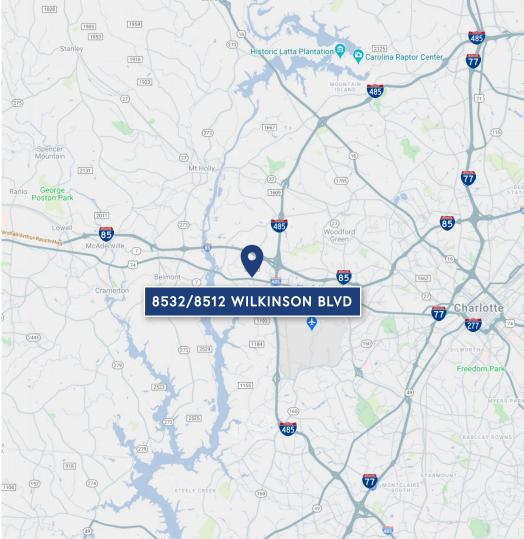

# 8532/8512 WILKINSON BLVD CHARLOTTE, NORTH CAROLINA 28214 ERVICES 4.09 ACRES FOR SALE WILKINSON BLVD CONTACT FOR DETAILS

RUSTY GIBBS (704) 373-9797 Rusty@TheNicholsCompany.com

4.09 AC AT THE CORNER OF WILKINSON BLVD & SAM WILSON RD

# LAND FOR SALE

Opportunity to purchase 4.09 AC at the corner of Wilkinson Blvd and Sam Wilson Rd. The site is a short drive to Charlotte Douglas International Airport and experiences easy access to interstates, including I-85 and I-485. Lynx's future Silver Line will run through this area, making this a rare opportunity to develop 4+ Acres of land in Charlotte's west corridor.