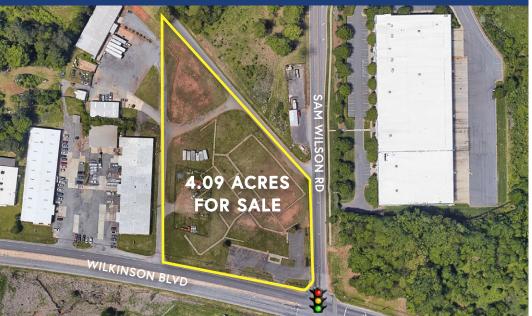

# 8532/8512 WILKINSON BLVD CHARLOTTE, NORTH CAROLINA 28214 ERVICES 4.09 ACRES FOR SALE WILKINSON BLVD CONTACT FOR DETAILS

RUSTY GIBBS (704) 373-9797 Rusty@TheNicholsCompany.com

4.09 AC AT THE CORNER OF WILKINSON BLVD & SAM WILSON RD

# LAND FOR SALE

Opportunity to purchase 4.09 AC at the corner of Wilkinson Blvd and Sam Wilson Rd. The site is a short drive to Charlotte Douglas International Airport and experiences easy access to interstates, including I-85 and I-485. Lynx's future Silver Line will run through this area, making this a rare opportunity to develop 4+ Acres of land in Charlotte's west corridor.

## PROPERTY DETAILS

| Address            | 8532/8512 Wilkinson Blvd   Charlotte, NC 28214                         |
|--------------------|------------------------------------------------------------------------|
| Acreage            | 4.09 AC Available for Sale                                             |
| Zoning             | I-1                                                                    |
| Traffic Counts     | Wilkinson Blvd   26,500 VPD<br>Sam Wilson Rd   8,400 VPD               |
| Pricing            | Call for Pricing                                                       |
| Additional Details | **Possibility to add additional 10 Acres<br>Contact broker for details |