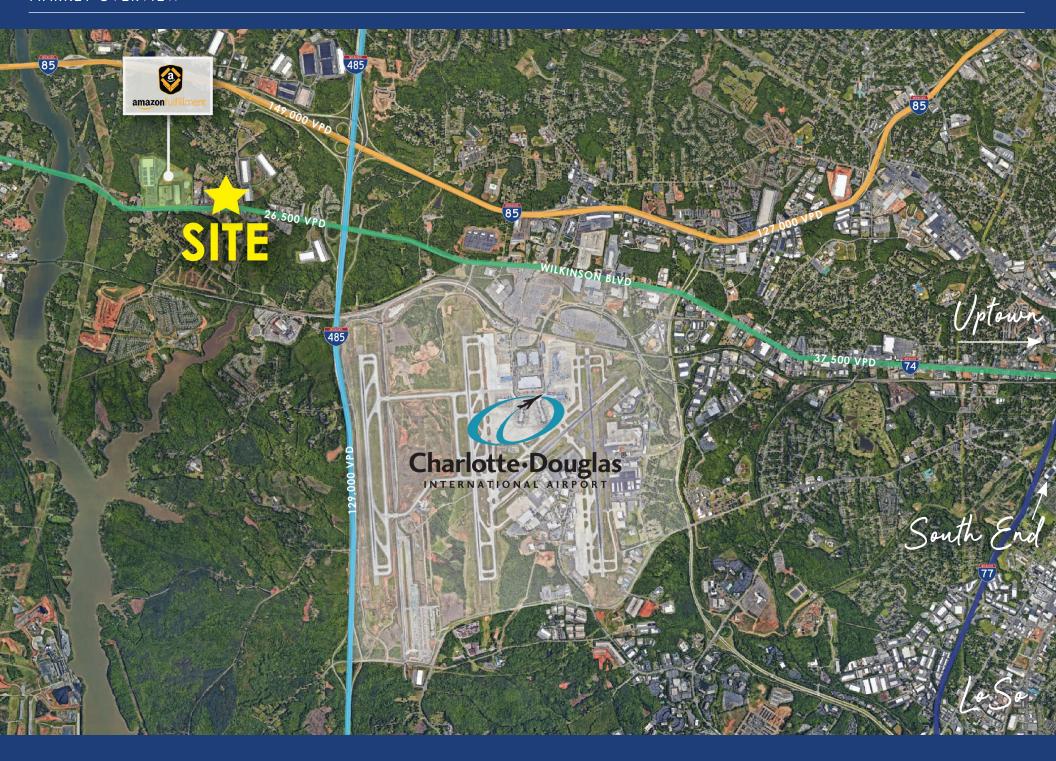

# LAND FOR SALE

Opportunity to purchase 4.09 AC at the corner of Wilkinson Blvd and Sam Wilson Rd. The site is a short drive to Charlotte Douglas International Airport and experiences easy access to interstates, including I-85 and I-485. Lynx's future Silver Line will run through this area, making this a rare opportunity to develop 4+ Acres of land in Charlotte's west corridor.

## PROPERTY DETAILS

| Address            | 8532/8512 Wilkinson Blvd   Charlotte, NC 28214                         |
|--------------------|------------------------------------------------------------------------|
| Acreage            | 4.09 AC Available for Sale                                             |
| Zoning             | I-1                                                                    |
| Traffic Counts     | Wilkinson Blvd   26,500 VPD<br>Sam Wilson Rd   8,400 VPD               |
| Pricing            | Call for Pricing                                                       |
| Additional Details | **Possibility to add additional 10 Acres<br>Contact broker for details |