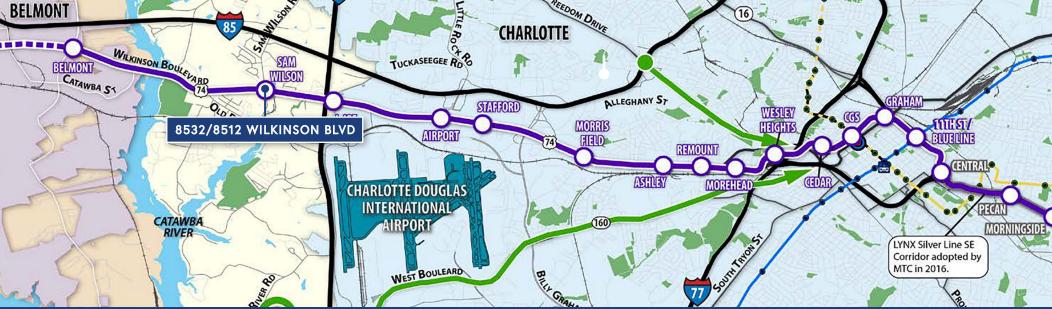

# LYNX SILVER LINE

The LYNX Silver Line is a proposed 26-mile light rail project from the City of Belmont in Gaston County, through Center City Charlotte and the Town of Matthews, with a potential extension into Union County. Key connections include:

- Lynx Blue Line Light Rail
- · CityLYNX Gold Line Streetcar
- · Charlotte Douglas International Airport
- · Charlotte Gateway District
- · Bank of America Stadium
- · CPCC Central and Levine campuses
- BB&T Ballpark
- · Ovens Auditorium
- · Bojangles Coliseum
- Novant Uptown and Matthews hospitals