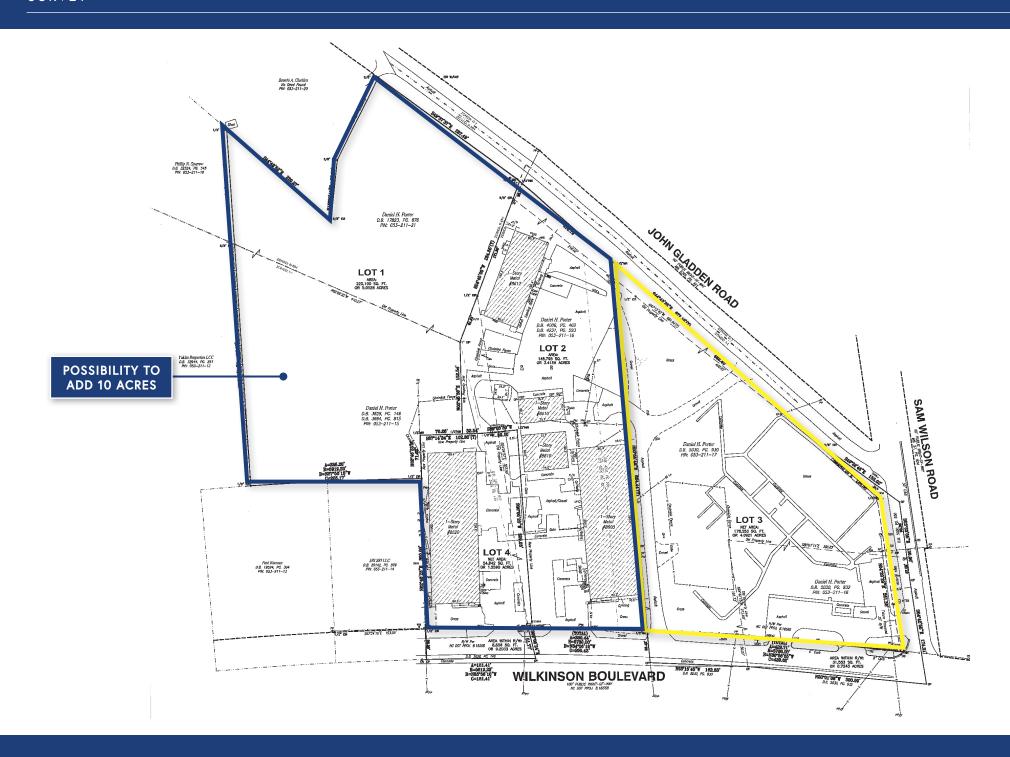

## PROPERTY DETAILS

| Address            | 8532/8512 Wilkinson Blvd   Charlotte, NC 28214                         |
|--------------------|------------------------------------------------------------------------|
| Acreage            | 4.09 AC Available for Sale                                             |
| Zoning             | I-1                                                                    |
| Traffic Counts     | Wilkinson Blvd   26,500 VPD<br>Sam Wilson Rd   8,400 VPD               |
| Pricing            | Call for Pricing                                                       |
| Additional Details | **Possibility to add additional 10 Acres<br>Contact broker for details |