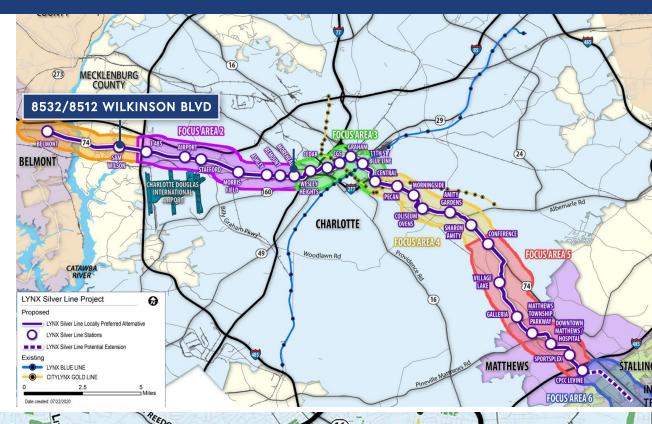

# LYNX SILVER LINE

The LYNX Silver Line is a proposed 26-mile light rail project from the City of Belmont in Gaston County, through Center City Charlotte and the Town of Matthews, with a potential extension into Union County. Key connections include:

- Lynx Blue Line Light Rail
- · CityLYNX Gold Line Streetcar
- · Charlotte Douglas International Airport
- · Charlotte Gateway District
- · Bank of America Stadium
- · CPCC Central and Levine campuses
- BB&T Ballpark
- · Ovens Auditorium
- · Bojangles Coliseum
- Novant Uptown and Matthews hospitals