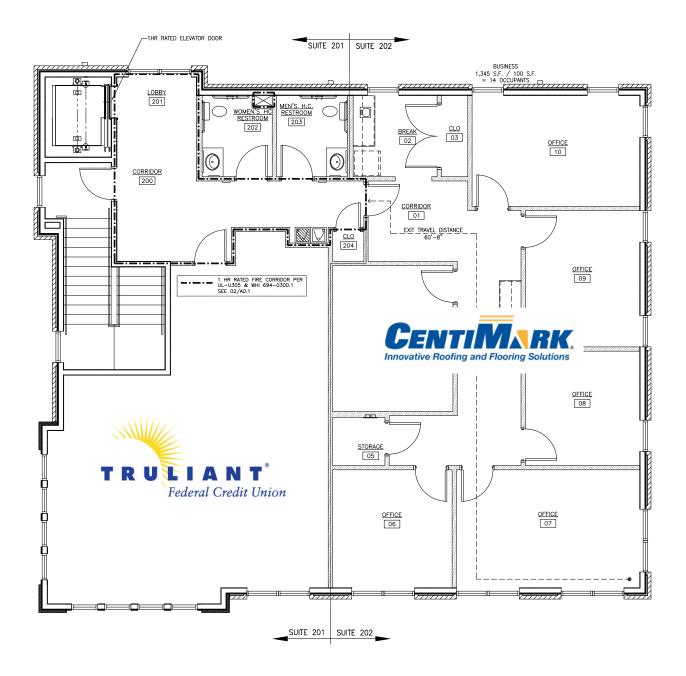

Reedy Creek Nature Center & Nature Preserve

Wildwoods

Stallings

Indian Tra

2807

2950

| TENANT ROSTER |                               |          |  |
|---------------|-------------------------------|----------|--|
| 201           | Truliant Federal Credit Union | 788 SF   |  |
| 202           | CentiMark Corporation         | 1,356 SF |  |