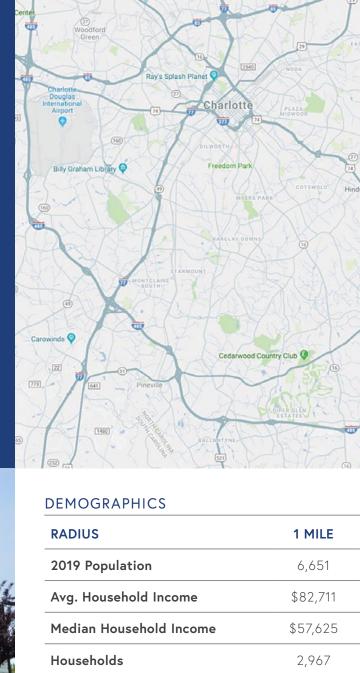

(1785)

| RADIUS                  | 1 MILE 3 MILE |           | 5 MILE    |  |
|-------------------------|---------------|-----------|-----------|--|
| 2019 Population         | 6,651         | 61,097    | 167,800   |  |
| Avg. Household Income   | \$82,711      | \$108,650 | \$110,329 |  |
| Median Household Income | \$57,625      | \$79,334  | \$79,720  |  |
| Households              | 2,967         | 24,198    | 64,461    |  |
| Daytime Employees       | 15,476        | 34,479    | 60,384    |  |