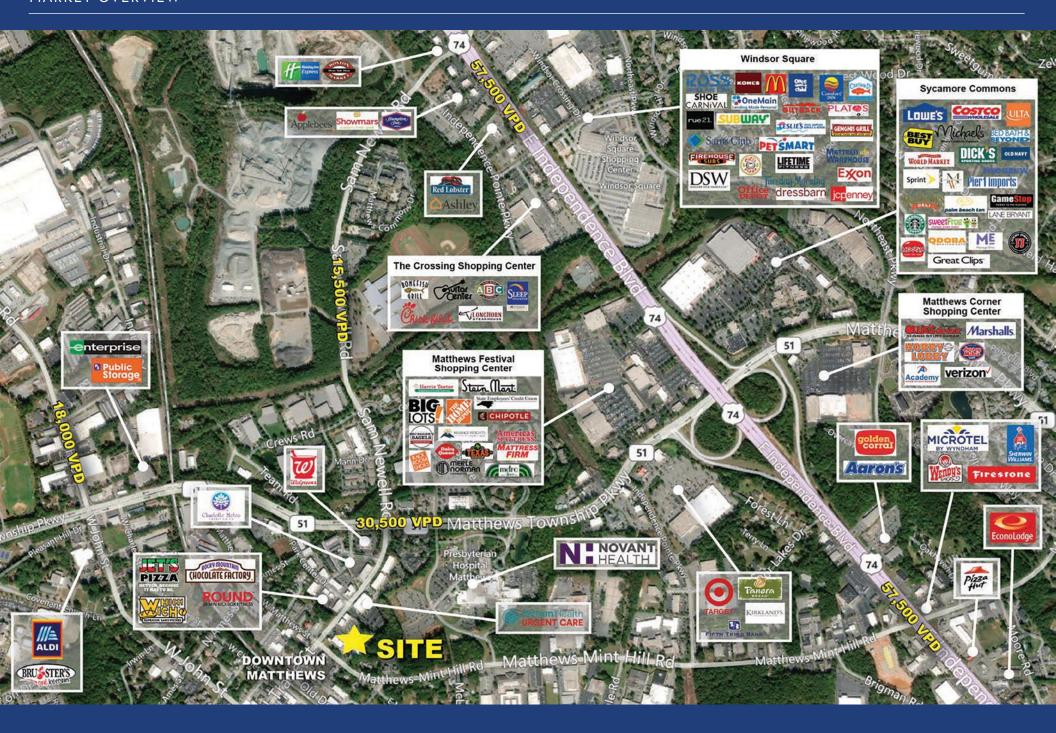

## PROPERTY DETAILS

| Address          | 324 North Trade Street<br>Matthews, North Carolina 28105 |
|------------------|----------------------------------------------------------|
| Available SF     | Fully Leased                                             |
| Parking          | Ample parking                                            |
| Access           | Easy access to Hwy 51 and I-485                          |
| Traffic Counts   | North Trade Street   15,500 VPD                          |
| Leasing Details  | \$18/SF NNN                                              |
| Additional Notes | Elevator access                                          |