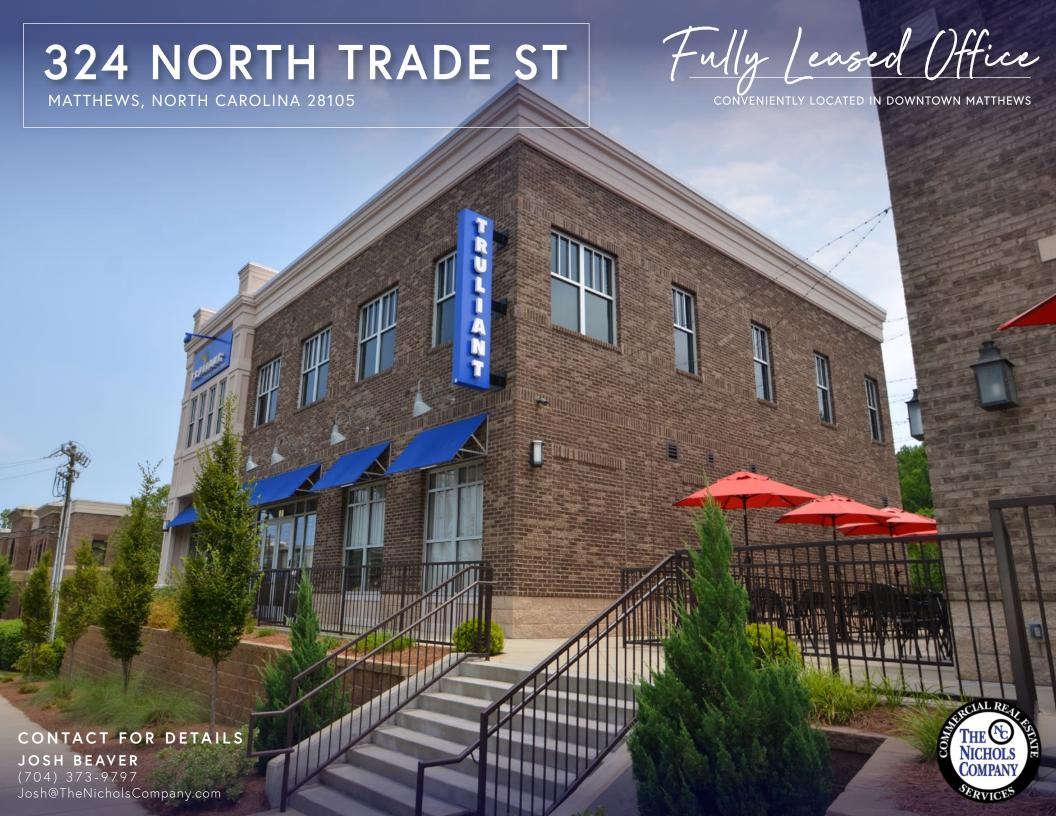

# 324 NORTH TRADE STREET

Fully leased office space at 324 North Trade Street conveniently located in Downtown Matthews with easy access to Hwy 51, I-485, Matthews Hospital and other amenities. The building's tenants include Truliant Federal Credit Union and CentiMark Corporation.

## PROPERTY DETAILS

| Address          | 324 North Trade Street<br>Matthews, North Carolina 28105 |
|------------------|----------------------------------------------------------|
| Available SF     | Fully Leased                                             |
| Parking          | Ample parking                                            |
| Access           | Easy access to Hwy 51 and I-485                          |
| Traffic Counts   | North Trade Street   15,500 VPD                          |
| Leasing Details  | \$18/SF NNN                                              |
| Additional Notes | Elevator access                                          |