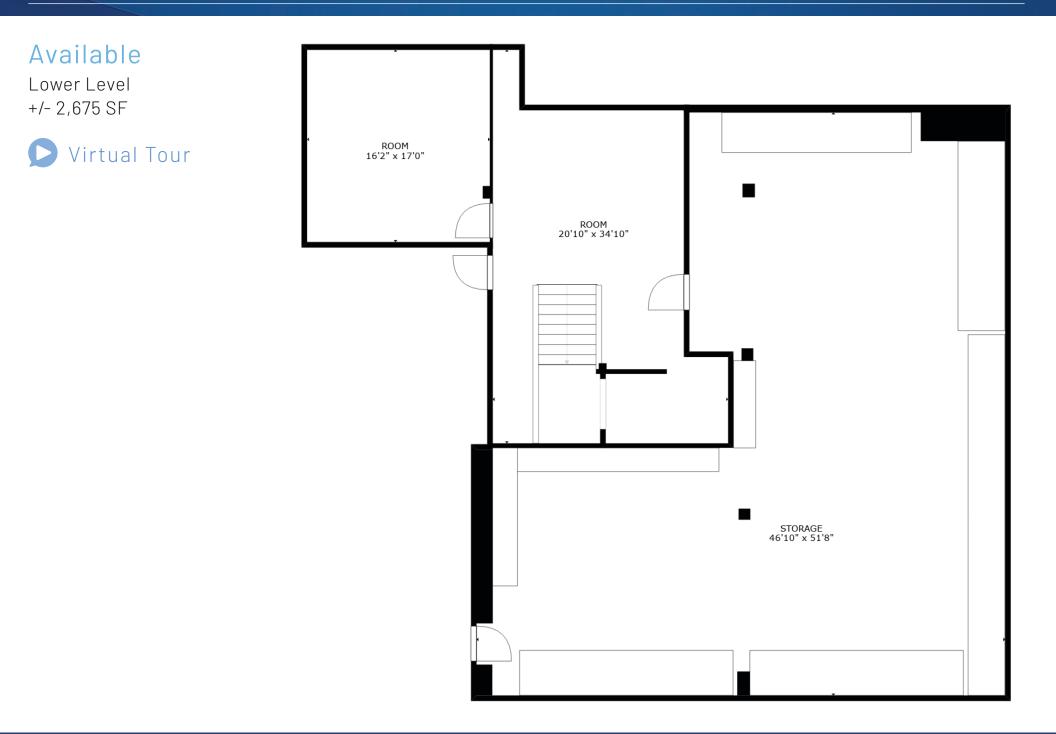

# **Cavalaris Village**

DILWORTH NEIGHBORHOOD GRILLE

911 East Morehead Street | Charlotte, NC 28204

**Available for Lease** +/- 2,675 SF Retail Space in the Heart of Dilworth

#### **Property Details**

| Address        | 911 East Morehead Street   Charlotte, NC 28204 |  |  |
|----------------|------------------------------------------------|--|--|
| Availability   | +/-2,675 SF Available for Lease                |  |  |
| GLA            | +/- 46,662 SF                                  |  |  |
| Zoning         | B-1                                            |  |  |
| Parking        | Over 100 parking spaces                        |  |  |
| Traffic Counts | East Morehead Street   26,000 VPD              |  |  |
| Lease Rate     | Call for Leasing Details                       |  |  |