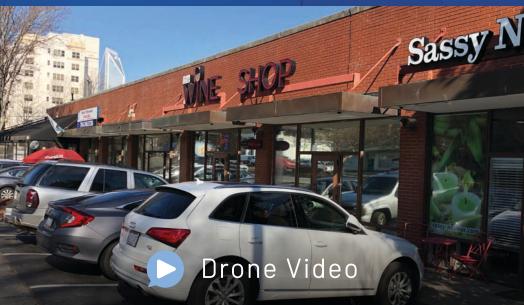

# **Cavalaris Village**

DILWORTH NEIGHBORHOOD GRILLE

911 East Morehead Street | Charlotte, NC 28204

**Available for Lease** +/- 2,675 SF Retail Space in the Heart of Dilworth

## Cavalaris Village Available for Lease

Cavalaris Village is an upscale retail strip center in the heart of midtown's Dilworth neighborhood along East Morehead Street, one of Charlotte's premier thoroughfares to and from uptown Charlotte. The center is located at the lighted intersection of East Morehead Street and South McDowell Street on the fringe of Uptown Charlotte.