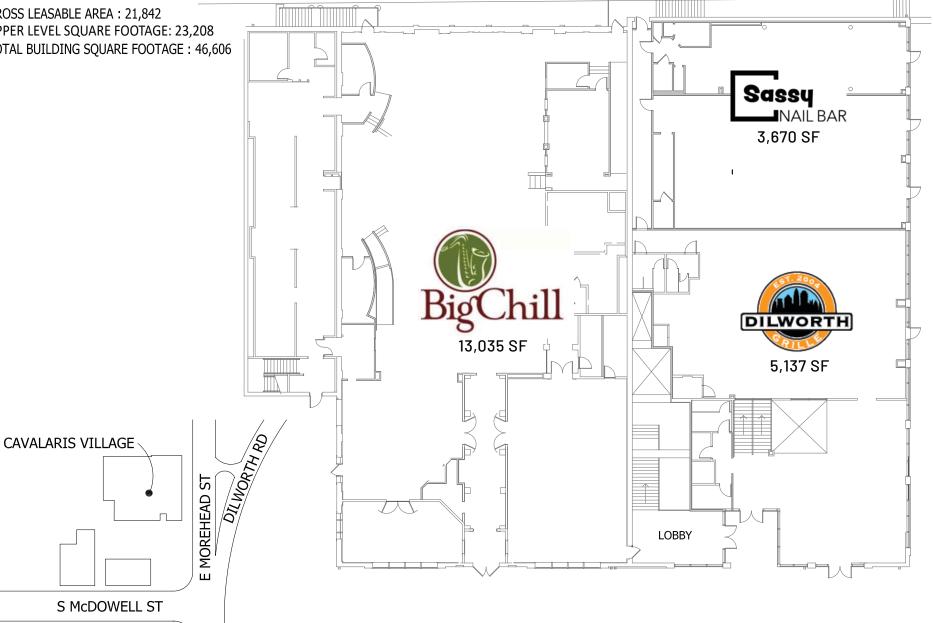

South McDowell St.

GROSS LEASABLE AREA : 21,842 UPPER LEVEL SQUARE FOOTAGE: 23,208 TOTAL BUILDING SQUARE FOOTAGE : 46,606

GROSS LEASABLE AREA: 15,815 LOWER LEVEL SQUARE FOOTAGE: 23,398 TOTAL BUILDING SQUARE FOOTAGE : 46,606