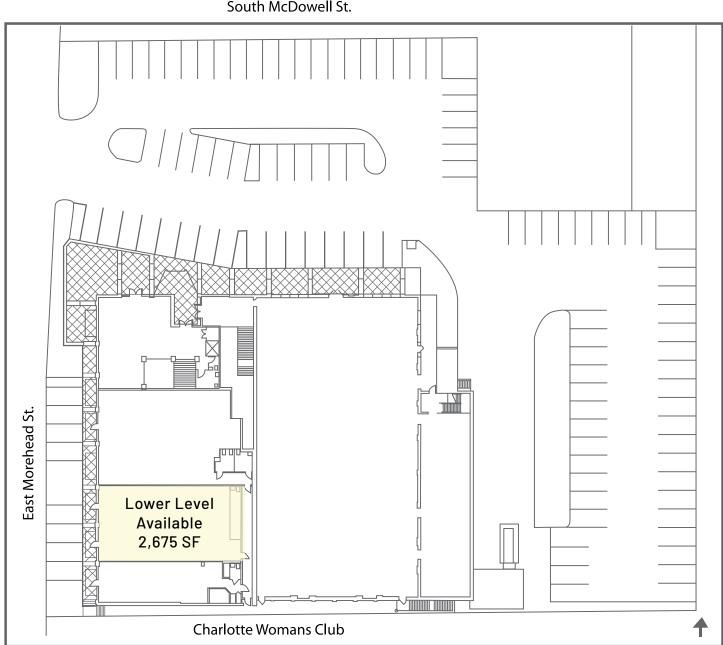

# **Cavalaris Village**

DILWORTH NEIGHBORHOOD GRILLE

911 East Morehead Street | Charlotte, NC 28204

**Available for Lease** +/- 2,675 SF Retail Space in the Heart of Dilworth

#### **Property Details**

| Address        | 911 East Morehead Street   Charlotte, NC 28204 |  |  |
|----------------|------------------------------------------------|--|--|
| Availability   | +/-2,675 SF Available for Lease                |  |  |
| GLA            | +/- 46,662 SF                                  |  |  |
| Zoning         | B-1                                            |  |  |
| Parking        | Over 100 parking spaces                        |  |  |
| Traffic Counts | East Morehead Street   26,000 VPD              |  |  |
| Lease Rate     | Call for Leasing Details                       |  |  |

South McDowell St.

GROSS LEASABLE AREA : 21,842 UPPER LEVEL SQUARE FOOTAGE: 23,208 TOTAL BUILDING SQUARE FOOTAGE : 46,606

GROSS LEASABLE AREA: 15,815 LOWER LEVEL SQUARE FOOTAGE: 23,398 TOTAL BUILDING SQUARE FOOTAGE : 46,606