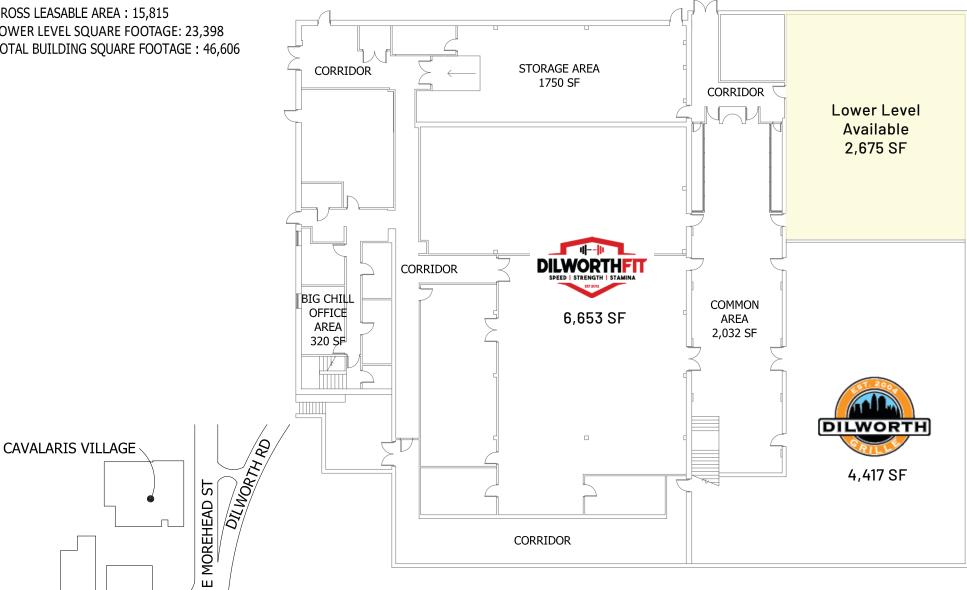

South McDowell St.

GROSS LEASABLE AREA : 21,842 UPPER LEVEL SQUARE FOOTAGE: 23,208 TOTAL BUILDING SQUARE FOOTAGE : 46,606

GROSS LEASABLE AREA: 15,815 LOWER LEVEL SQUARE FOOTAGE: 23,398 TOTAL BUILDING SQUARE FOOTAGE : 46,606