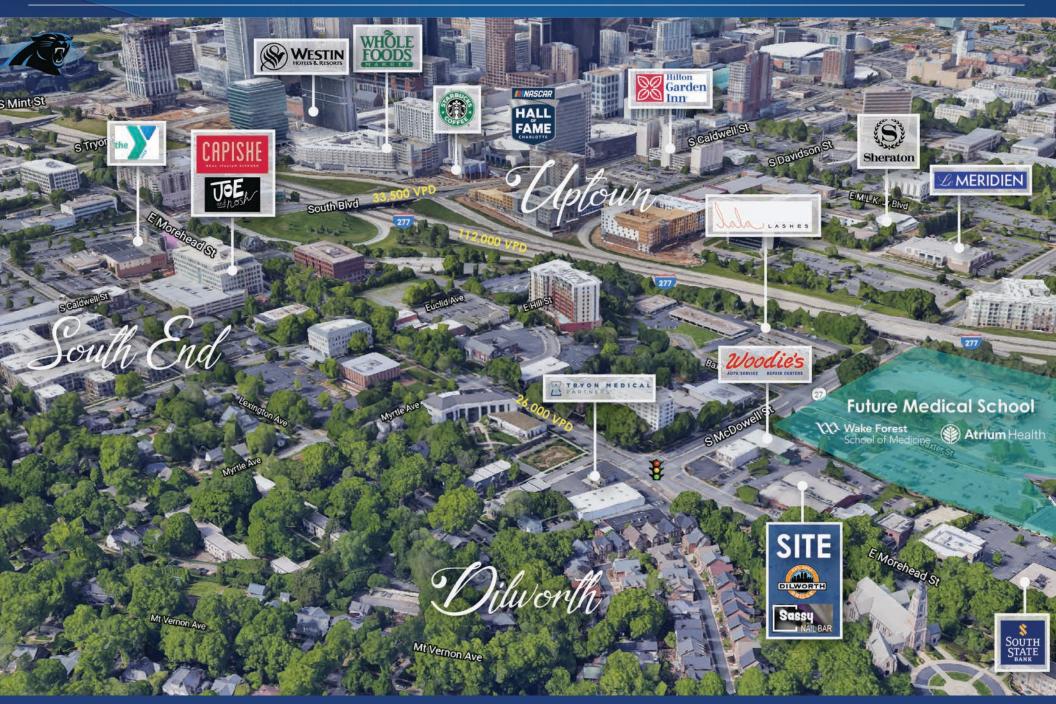

## Cavalaris Village Available for Lease

Cavalaris Village is an upscale retail strip center in the heart of midtown's Dilworth neighborhood along East Morehead Street, one of Charlotte's premier thoroughfares to and from uptown Charlotte. The center is located at the lighted intersection of East Morehead Street and South McDowell Street on the fringe of Uptown Charlotte.

### Demographics

| RADIUS                  | 1 MILE    | 3 MILE    | 5 MILE    |
|-------------------------|-----------|-----------|-----------|
| 2023 Population         | 20,514    | 130,451   | 268,713   |
| Avg. Household Income   | \$144,035 | \$135,046 | \$119,253 |
| Median Household Income | \$101,615 | \$85,783  | \$72,974  |
| Households              | 12,860    | 67,406    | 126,748   |
| Daytime Employees       | 79,194    | 166,015   | 273,521   |