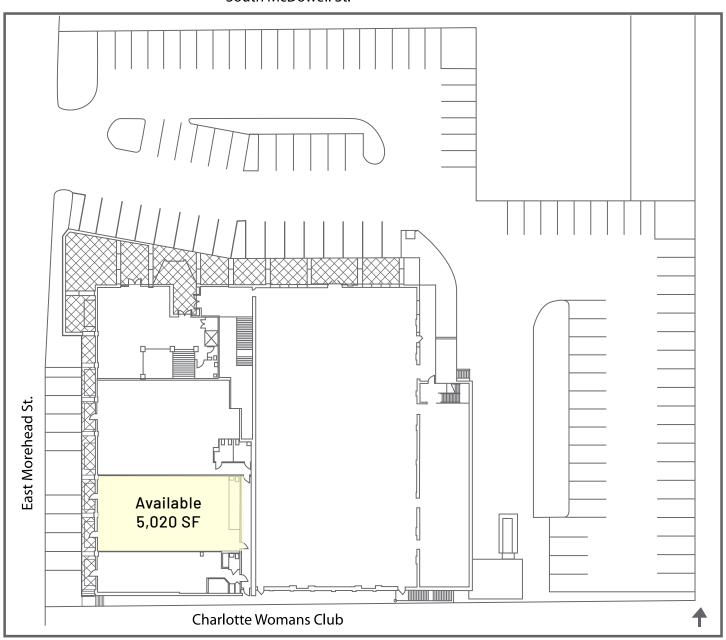

#### Property Details

| Address        | 911 East Morehead Street   Charlotte, NC 28204                                                                                                                                                              |  |  |
|----------------|-------------------------------------------------------------------------------------------------------------------------------------------------------------------------------------------------------------|--|--|
| Availability   | +/- 5,020 SF Available for Lease (*Can be subdivided) 2,345 SF Upper Level   2,675 SF Lower Level Available space is two levels, there is an opportunity to lease only the upper level portion of the space |  |  |
| GLA            | +/- 46,662 SF                                                                                                                                                                                               |  |  |
| Zoning         | B-1                                                                                                                                                                                                         |  |  |
| Parking        | Over 100 parking spaces                                                                                                                                                                                     |  |  |
| Traffic Counts | East Morehead Street   26,000 VPD                                                                                                                                                                           |  |  |
| Lease Rate     | Call for Leasing Details                                                                                                                                                                                    |  |  |

#### South McDowell St.

Upper Level

+/- 5,020 SF Available