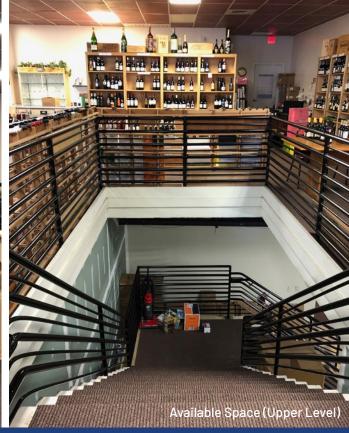

#### South McDowell St.

Upper Level

+/- 5,020 SF Available

## Property Photos