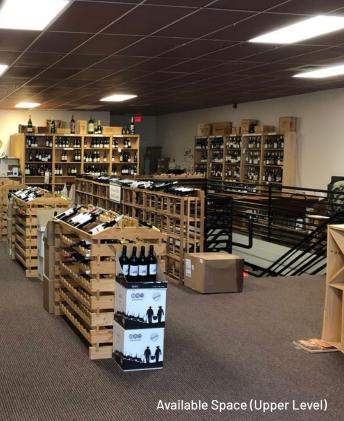

#### Property Details

| Address        | 911 East Morehead Street   Charlotte, NC 28204                                                                                                                                                              |  |  |
|----------------|-------------------------------------------------------------------------------------------------------------------------------------------------------------------------------------------------------------|--|--|
| Availability   | +/- 5,020 SF Available for Lease (*Can be subdivided) 2,345 SF Upper Level   2,675 SF Lower Level Available space is two levels, there is an opportunity to lease only the upper level portion of the space |  |  |
| GLA            | +/- 46,662 SF                                                                                                                                                                                               |  |  |
| Zoning         | B-1                                                                                                                                                                                                         |  |  |
| Parking        | Over 100 parking spaces                                                                                                                                                                                     |  |  |
| Traffic Counts | East Morehead Street   26,000 VPD                                                                                                                                                                           |  |  |
| Lease Rate     | Call for Leasing Details                                                                                                                                                                                    |  |  |

#### South McDowell St.

Upper Level

+/- 5,020 SF Available