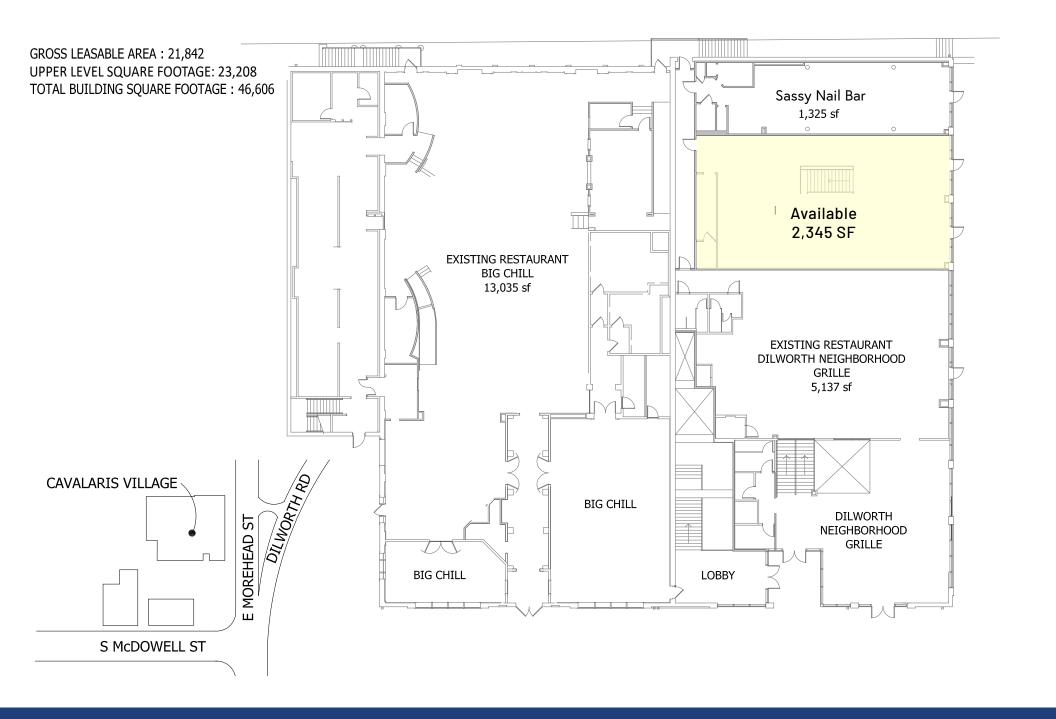

#### Property Details

| Address        | 911 East Morehead Street   Charlotte, NC 28204                                                                                                                                                              |  |  |
|----------------|-------------------------------------------------------------------------------------------------------------------------------------------------------------------------------------------------------------|--|--|
| Availability   | +/- 5,020 SF Available for Lease (*Can be subdivided) 2,345 SF Upper Level   2,675 SF Lower Level Available space is two levels, there is an opportunity to lease only the upper level portion of the space |  |  |
| GLA            | +/- 46,662 SF                                                                                                                                                                                               |  |  |
| Zoning         | B-1                                                                                                                                                                                                         |  |  |
| Parking        | Over 100 parking spaces                                                                                                                                                                                     |  |  |
| Traffic Counts | East Morehead Street   26,000 VPD                                                                                                                                                                           |  |  |
| Lease Rate     | Call for Leasing Details                                                                                                                                                                                    |  |  |

# Cavalaris Village Available for Lease

Cavalaris Village is an upscale retail strip center in the heart of midtown's Dilworth neighborhood along East Morehead Street, one of Charlotte's premier thoroughfares to and from uptown Charlotte. The center is located at the lighted intersection of East Morehead Street and South McDowell Street on the fringe of Uptown Charlotte.