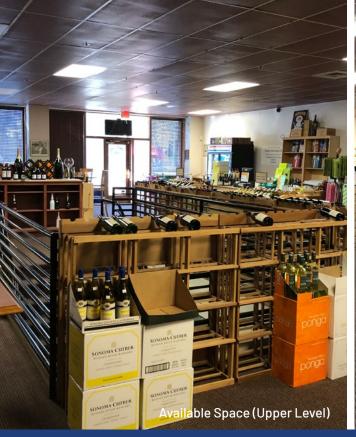

#### Property Details

| Address        | 911 East Morehead Street   Charlotte, NC 28204                                                                                                                                                              |  |  |
|----------------|-------------------------------------------------------------------------------------------------------------------------------------------------------------------------------------------------------------|--|--|
| Availability   | +/- 5,020 SF Available for Lease (*Can be subdivided) 2,345 SF Upper Level   2,675 SF Lower Level Available space is two levels, there is an opportunity to lease only the upper level portion of the space |  |  |
| GLA            | +/- 46,662 SF                                                                                                                                                                                               |  |  |
| Zoning         | B-1                                                                                                                                                                                                         |  |  |
| Parking        | Over 100 parking spaces                                                                                                                                                                                     |  |  |
| Traffic Counts | East Morehead Street   26,000 VPD                                                                                                                                                                           |  |  |
| Lease Rate     | Call for Leasing Details                                                                                                                                                                                    |  |  |

#### South McDowell St.

Upper Level

+/- 5,020 SF Available