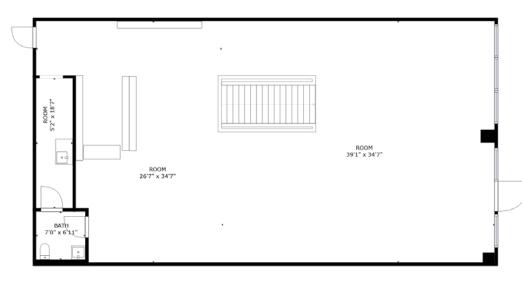

#### Property Details

| Address        | 911 East Morehead Street   Charlotte, NC 28204                                                                                                                                                              |  |  |
|----------------|-------------------------------------------------------------------------------------------------------------------------------------------------------------------------------------------------------------|--|--|
| Availability   | +/- 5,020 SF Available for Lease (*Can be subdivided) 2,345 SF Upper Level   2,675 SF Lower Level Available space is two levels, there is an opportunity to lease only the upper level portion of the space |  |  |
| GLA            | +/- 46,662 SF                                                                                                                                                                                               |  |  |
| Zoning         | B-1                                                                                                                                                                                                         |  |  |
| Parking        | Over 100 parking spaces                                                                                                                                                                                     |  |  |
| Traffic Counts | East Morehead Street   26,000 VPD                                                                                                                                                                           |  |  |
| Lease Rate     | Call for Leasing Details                                                                                                                                                                                    |  |  |

#### South McDowell St.

Upper Level

+/- 5,020 SF Available