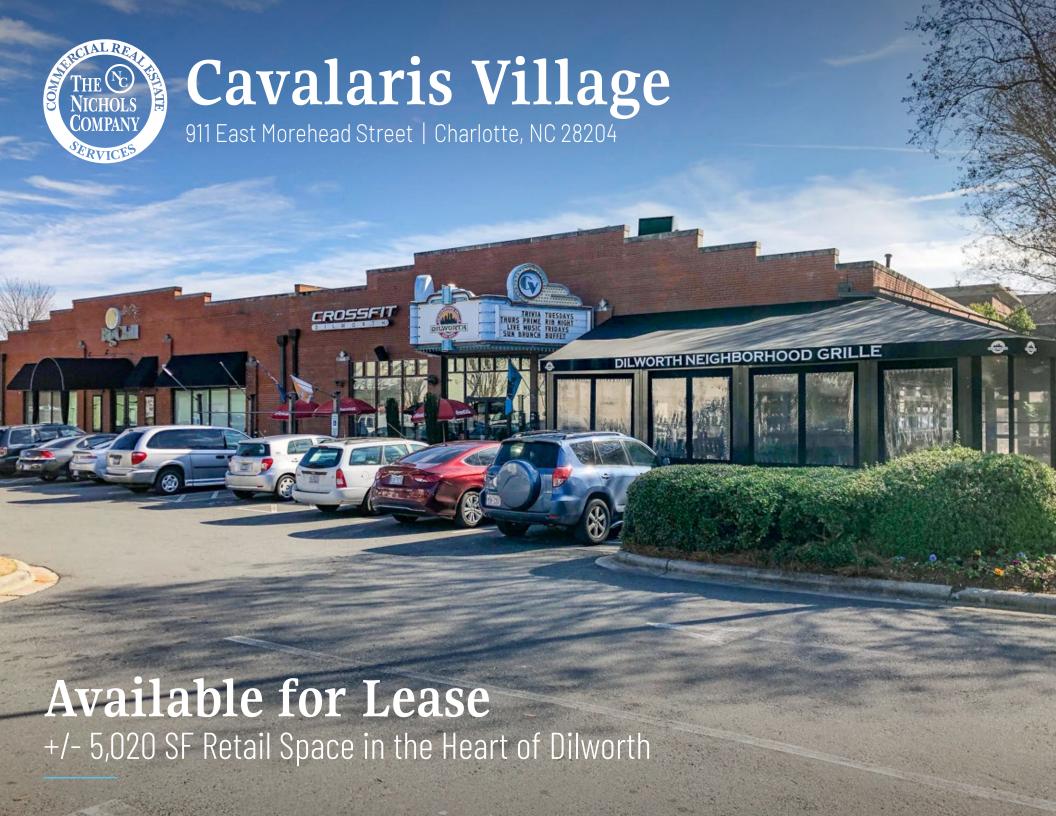

# Cavalaris Village Available for Lease

Cavalaris Village is an upscale retail strip center in the heart of midtown's Dilworth neighborhood along East Morehead Street, one of Charlotte's premier thoroughfares to and from uptown Charlotte. The center is located at the lighted intersection of East Morehead Street and South McDowell Street on the fringe of Uptown Charlotte.

#### Property Details

| Address        | 911 East Morehead Street   Charlotte, NC 28204                                                                                                                                                              |  |  |
|----------------|-------------------------------------------------------------------------------------------------------------------------------------------------------------------------------------------------------------|--|--|
| Availability   | +/- 5,020 SF Available for Lease (*Can be subdivided) 2,345 SF Upper Level   2,675 SF Lower Level Available space is two levels, there is an opportunity to lease only the upper level portion of the space |  |  |
| GLA            | +/- 46,662 SF                                                                                                                                                                                               |  |  |
| Zoning         | B-1                                                                                                                                                                                                         |  |  |
| Parking        | Over 100 parking spaces                                                                                                                                                                                     |  |  |
| Traffic Counts | East Morehead Street   26,000 VPD                                                                                                                                                                           |  |  |
| Lease Rate     | Call for Leasing Details                                                                                                                                                                                    |  |  |