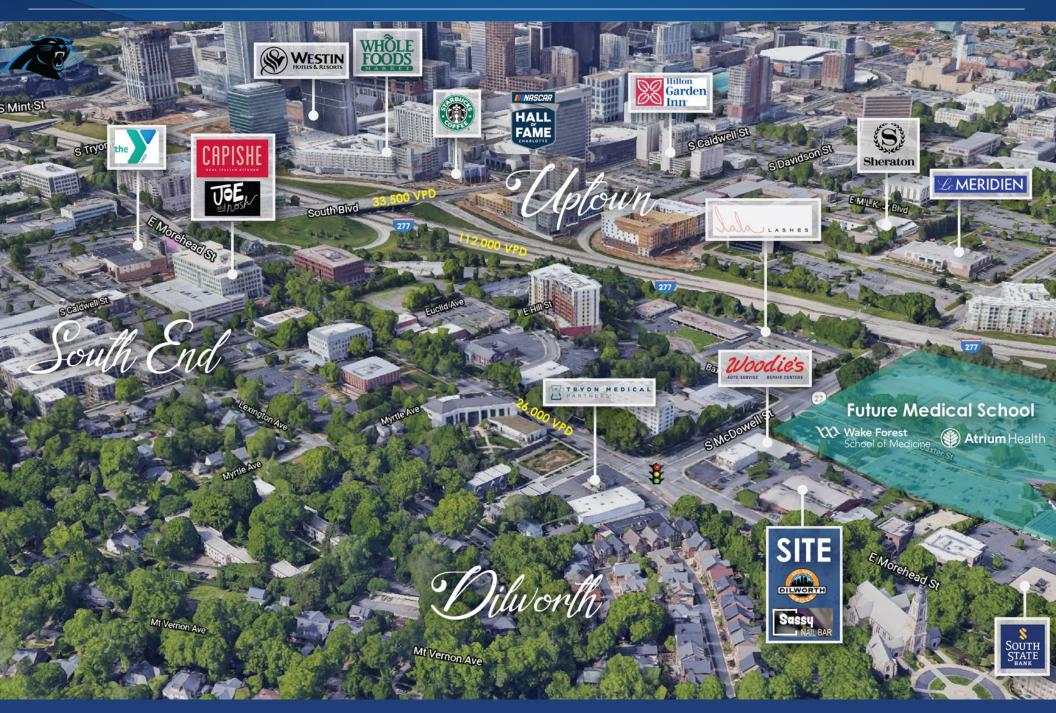

# Cavalaris Village Available for Lease

Cavalaris Village is an upscale retail strip center in the heart of midtown's Dilworth neighborhood along East Morehead Street, one of Charlotte's premier thoroughfares to and from uptown Charlotte. The center is located at the lighted intersection of East Morehead Street and South McDowell Street on the fringe of Uptown Charlotte.

#### Property Details

| Address        | 911 East Morehead Street   Charlotte, NC 28204                                                                                                                                                              |  |  |
|----------------|-------------------------------------------------------------------------------------------------------------------------------------------------------------------------------------------------------------|--|--|
| Availability   | +/- 5,020 SF Available for Lease (*Can be subdivided) 2,345 SF Upper Level   2,675 SF Lower Level Available space is two levels, there is an opportunity to lease only the upper level portion of the space |  |  |
| GLA            | +/- 46,662 SF                                                                                                                                                                                               |  |  |
| Zoning         | B-1                                                                                                                                                                                                         |  |  |
| Parking        | Over 100 parking spaces                                                                                                                                                                                     |  |  |
| Traffic Counts | East Morehead Street   26,000 VPD                                                                                                                                                                           |  |  |
| Lease Rate     | Call for Leasing Details                                                                                                                                                                                    |  |  |

# Dilworth

Charlotte, NC

Beloved for its charming bungalows bordered by white picket fences, picturesque Dilworth was Charlotte's first streetcar suburb, which explains why a large portion of the neighborhood is listed on the National Register of Historic Places. Today, block parties, yard sales and festivals pop up in this pedestrian-friendly enclave, seated just minutes from Center City and blocks from South End. Although year-round run clubs, fall pumpkin patches and Christmas tree lots give compact Dilworth its cozy-yet-spirited vibe, much of its character draws on its historical qualities.