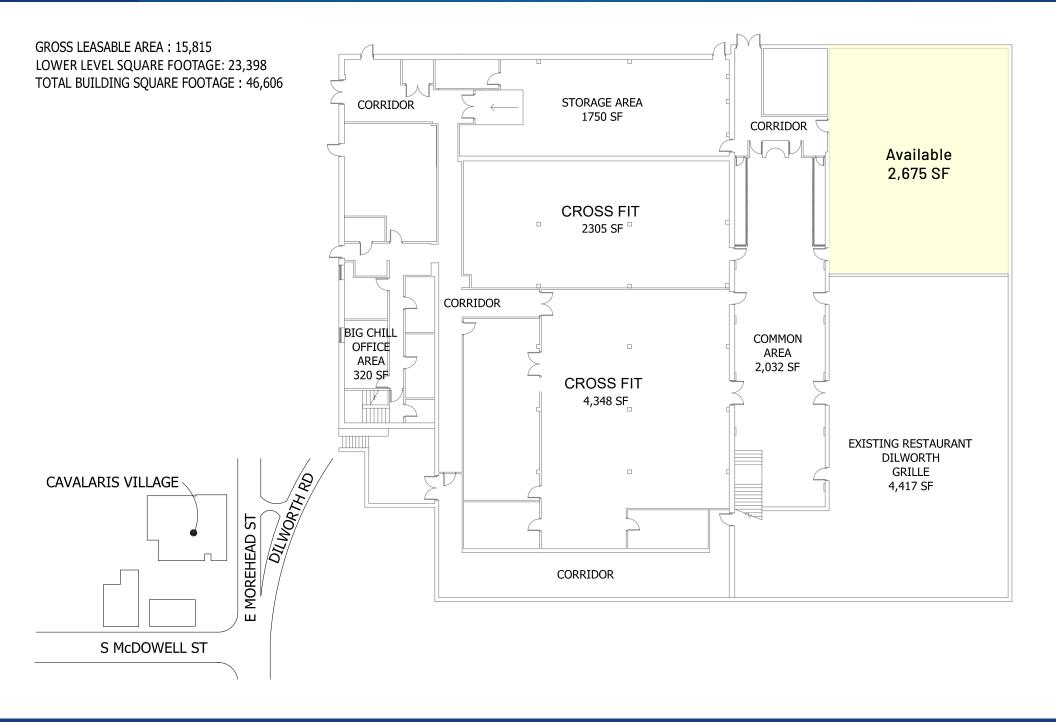

#### Property Details

| Address        | 911 East Morehead Street   Charlotte, NC 28204                                                                                                                                                              |  |  |
|----------------|-------------------------------------------------------------------------------------------------------------------------------------------------------------------------------------------------------------|--|--|
| Availability   | +/- 5,020 SF Available for Lease (*Can be subdivided) 2,345 SF Upper Level   2,675 SF Lower Level Available space is two levels, there is an opportunity to lease only the upper level portion of the space |  |  |
| GLA            | +/- 46,662 SF                                                                                                                                                                                               |  |  |
| Zoning         | B-1                                                                                                                                                                                                         |  |  |
| Parking        | Over 100 parking spaces                                                                                                                                                                                     |  |  |
| Traffic Counts | East Morehead Street   26,000 VPD                                                                                                                                                                           |  |  |
| Lease Rate     | Call for Leasing Details                                                                                                                                                                                    |  |  |

# Cavalaris Village Available for Lease

Cavalaris Village is an upscale retail strip center in the heart of midtown's Dilworth neighborhood along East Morehead Street, one of Charlotte's premier thoroughfares to and from uptown Charlotte. The center is located at the lighted intersection of East Morehead Street and South McDowell Street on the fringe of Uptown Charlotte.