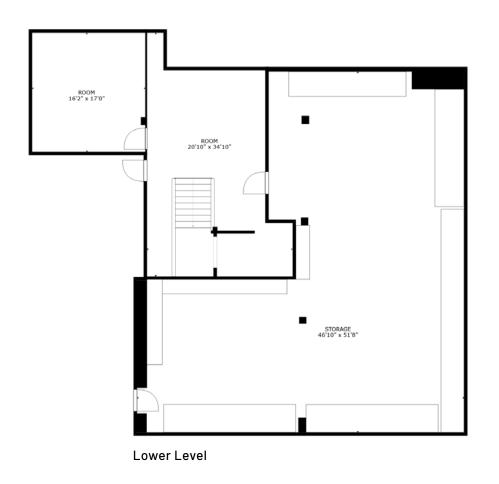

#### Property Details

| Address        | 911 East Morehead Street   Charlotte, NC 28204                                                                                                                                                              |  |  |
|----------------|-------------------------------------------------------------------------------------------------------------------------------------------------------------------------------------------------------------|--|--|
| Availability   | +/- 5,020 SF Available for Lease (*Can be subdivided) 2,345 SF Upper Level   2,675 SF Lower Level Available space is two levels, there is an opportunity to lease only the upper level portion of the space |  |  |
| GLA            | +/- 46,662 SF                                                                                                                                                                                               |  |  |
| Zoning         | B-1                                                                                                                                                                                                         |  |  |
| Parking        | Over 100 parking spaces                                                                                                                                                                                     |  |  |
| Traffic Counts | East Morehead Street   26,000 VPD                                                                                                                                                                           |  |  |
| Lease Rate     | Call for Leasing Details                                                                                                                                                                                    |  |  |

#### South McDowell St.

Upper Level

+/- 5,020 SF Available