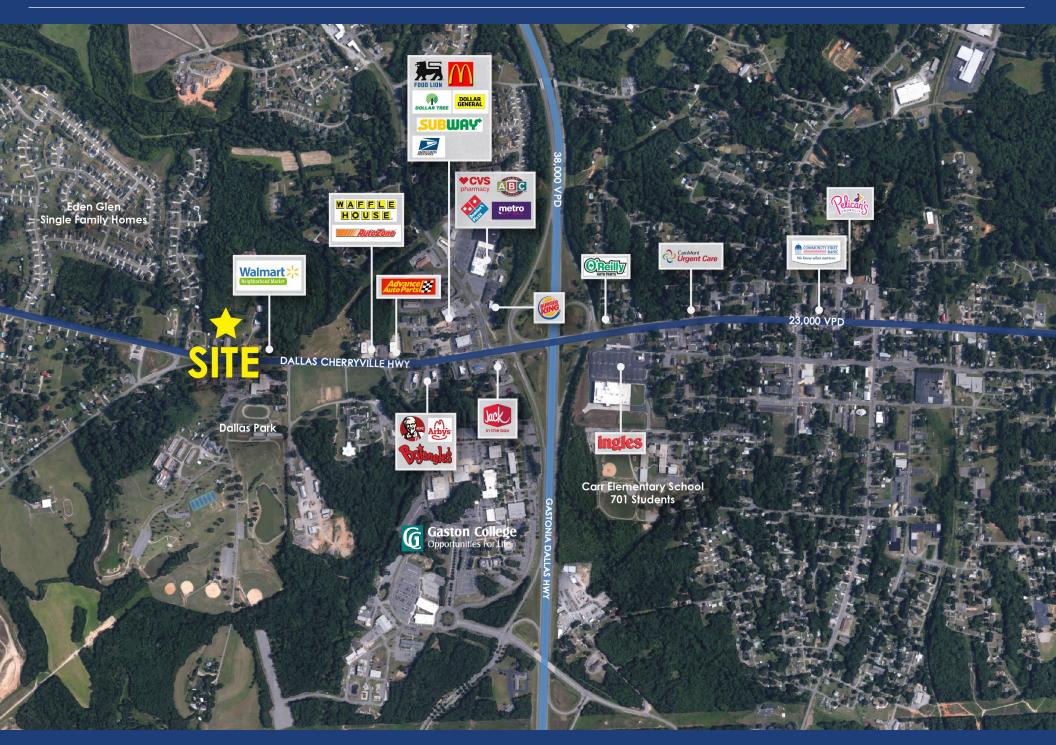

# LAND FOR SALE

Opportunity to purchase 3 parcels totaling 21 AC along Dallas Cherryvlle Hwy, the main retail corridor of Dallas, NC. The site is only 1.3 miles to Downtown Dallas and 3.4 miles to I-85. This is a great opportunity for single family, multi-family or mixed-use development inside the Charlotte MSA.

#### PROPERTY DETAILS

| Address        | 1302/1304 Dallas Cherryville Hwy   Dallas, NC 28034                                                   |  |  |
|----------------|-------------------------------------------------------------------------------------------------------|--|--|
| Acreage        | 21 AC Available for Sale                                                                              |  |  |
| Parcel IDs     | 171214, 171212 & 171277                                                                               |  |  |
| Zoning         | B2 (Highway Business)<br>*Rezoning opportunity to allow for residential and<br>commercial development |  |  |
| Traffic Counts | Dallas Cherryville Hwy   23,000 VPD                                                                   |  |  |
| Sale Price     | \$1,750,000                                                                                           |  |  |