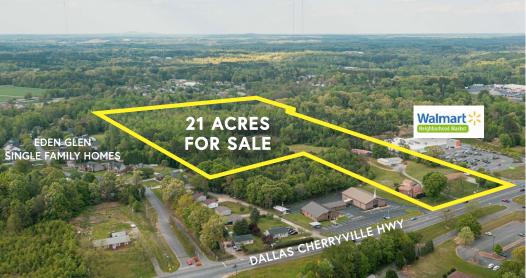

### 21 ACRES FOR SALE

Walmart :

CONTACT FOR DETAILS RUSTY GIBBS (704) 373-9797

1

23,000 VPD

(704) 373-9797 Rusty@TheNicholsCompany.com WILL CARLTON (704) 373-9797 Will@TheNicholsCompany.com

DALLAS CHERRYVILLE HWY

Available Land for Sale

21 ACRES SUITABLE FOR SINGLE FAMILY, MULTI-FAMILY OR MIXED-USE DEVELOPMENT

# LAND FOR SALE

Opportunity to purchase 3 parcels totaling 21 AC along Dallas Cherryvlle Hwy, the main retail corridor of Dallas, NC. The site is only 1.3 miles to Downtown Dallas and 3.4 miles to I-85. This is a great opportunity for single family, multi-family or mixed-use development inside the Charlotte MSA.

#### PROPERTY DETAILS

| Address        | 1302/1304 Dallas Cherryville Hwy   Dallas, NC 28034                                                   |  |  |
|----------------|-------------------------------------------------------------------------------------------------------|--|--|
| Acreage        | 21 AC Available for Sale                                                                              |  |  |
| Parcel IDs     | 171214, 171212 & 171277                                                                               |  |  |
| Zoning         | B2 (Highway Business)<br>*Rezoning opportunity to allow for residential and<br>commercial development |  |  |
| Traffic Counts | Dallas Cherryville Hwy   23,000 VPD                                                                   |  |  |
| Sale Price     | \$1,750,000                                                                                           |  |  |