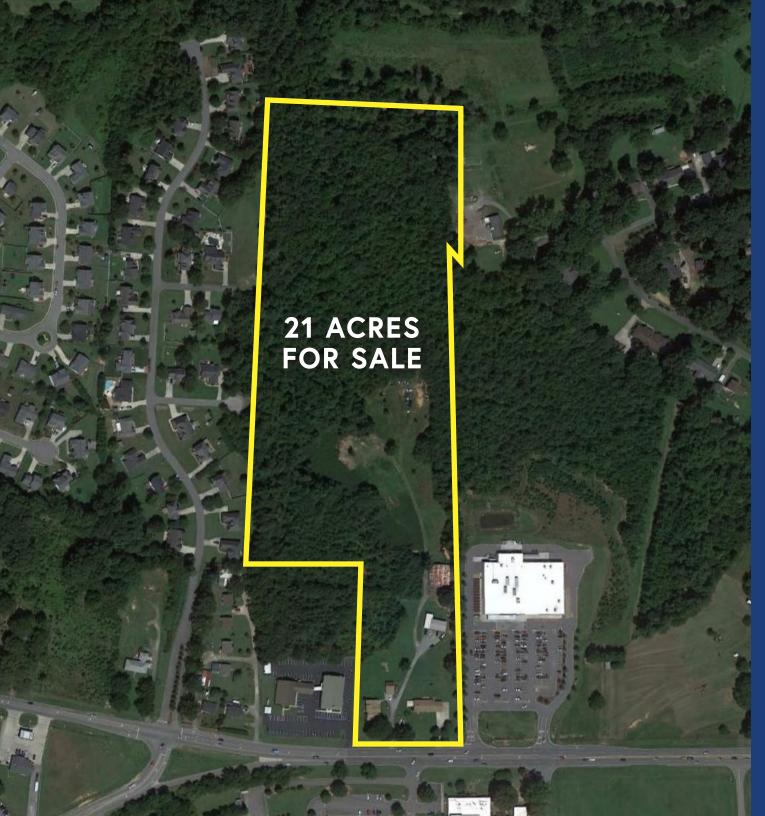

Available Land for Sale

21 ACRES SUITABLE FOR SINGLE FAMILY, MULTI-FAMILY OR MIXED-USE DEVELOPMENT

# LAND FOR SALE

Opportunity to purchase 3 parcels totaling 21 AC along Dallas Cherryvlle Hwy, the main retail corridor of Dallas, NC. The site is only 1.3 miles to Downtown Dallas and 3.4 miles to I-85. This is a great opportunity for single family, multi-family or mixed-use development inside the Charlotte MSA.

#### PROPERTY DETAILS

| Address        | 1302/1304 Dallas Cherryville Hwy   Dallas, NC 28034                                                   |  |  |
|----------------|-------------------------------------------------------------------------------------------------------|--|--|
| Acreage        | 21 AC Available for Sale                                                                              |  |  |
| Parcel IDs     | 171214, 171212 & 171277                                                                               |  |  |
| Zoning         | B2 (Highway Business)<br>*Rezoning opportunity to allow for residential and<br>commercial development |  |  |
| Traffic Counts | Dallas Cherryville Hwy   23,000 VPD                                                                   |  |  |
| Sale Price     | \$1,750,000                                                                                           |  |  |