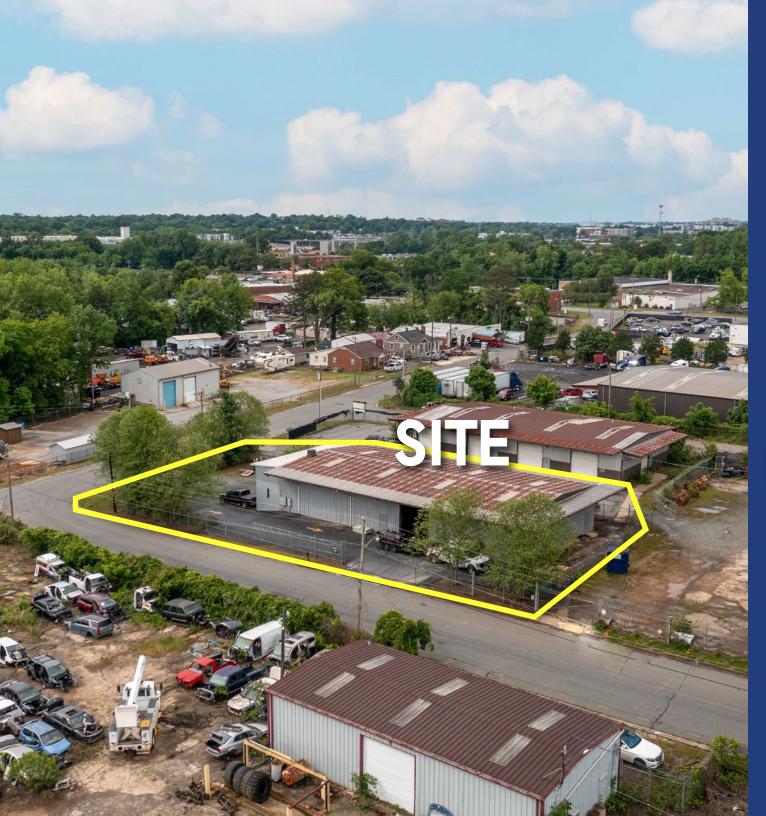

# 3309 ROBINSON CIR

+/- 5,600 SF Industrial warehouse property with 2 offices. The building is conveniently located off Atando Avenue and boasts (1) loading dock, (1) drive-in and a fenced lot.

# PROPERTY DETAILS

| Address        | 3309 Robinson Cir   Charlotte, NC 28206                         |  |  |
|----------------|-----------------------------------------------------------------|--|--|
| Available SF   | +/- 5,600 SF Available for Lease                                |  |  |
| Available AC   | +/- 0.44 AC Available for Sale                                  |  |  |
| Use            | Industrial                                                      |  |  |
| Parking        | Dedicated lot                                                   |  |  |
| Zoning         | I-2                                                             |  |  |
| Pricing        | Lease Rate - \$9.25 PSF<br>Sale Price - Please Call for Details |  |  |
| Traffic Counts | Atando Ave   26,500 VPD                                         |  |  |