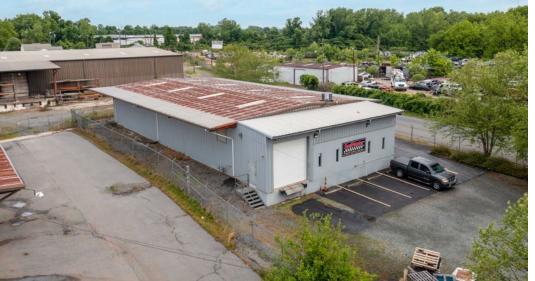

# 3309 ROBINSON CIR

+/- 5,600 SF Industrial warehouse property with 2 offices. The building is conveniently located off Atando Avenue and boasts (1) loading dock, (1) drive-in and a fenced lot.

# PROPERTY PHOTOS