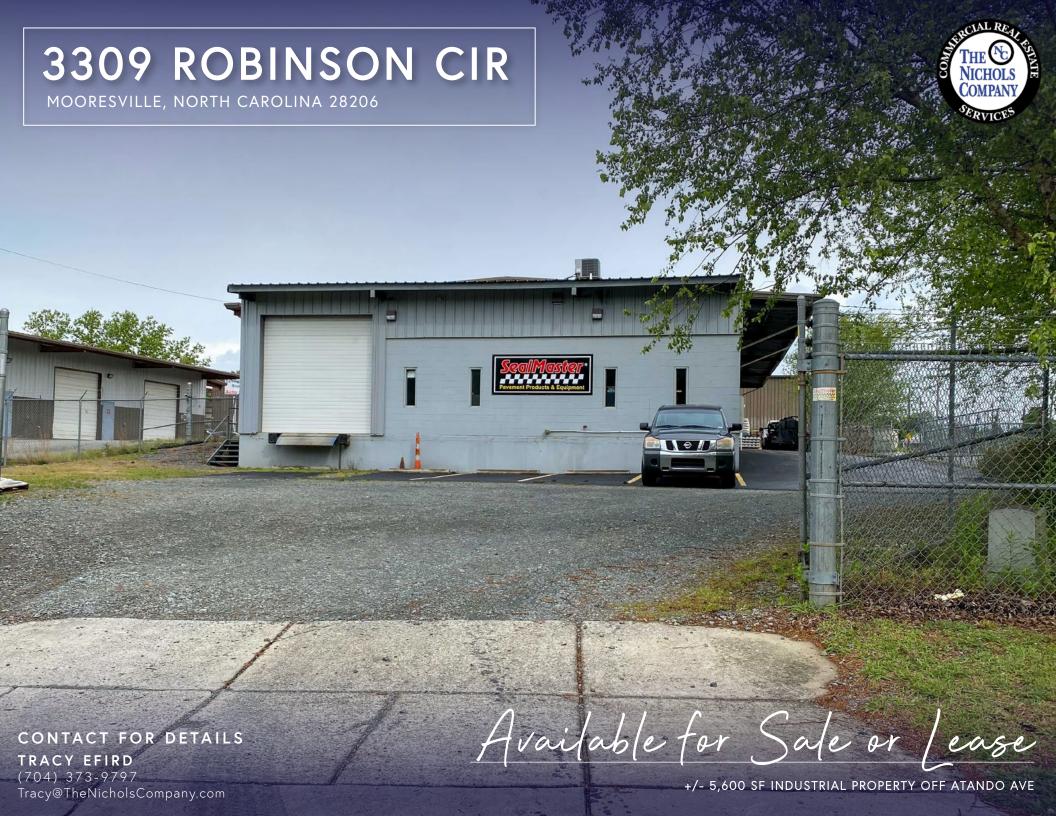

# 3309 ROBINSON CIR

+/- 5,600 SF Industrial warehouse property with 2 offices. The building is conveniently located off Atando Avenue and boasts (1) loading dock, (1) drive-in and a fenced lot.

# PROPERTY DETAILS

| Address        | 3309 Robinson Cir   Charlotte, NC 28206                         |  |  |
|----------------|-----------------------------------------------------------------|--|--|
| Available SF   | +/- 5,600 SF Available for Lease                                |  |  |
| Available AC   | +/- 0.44 AC Available for Sale                                  |  |  |
| Use            | Industrial                                                      |  |  |
| Parking        | Dedicated lot                                                   |  |  |
| Zoning         | I-2                                                             |  |  |
| Pricing        | Lease Rate - \$9.25 PSF<br>Sale Price - Please Call for Details |  |  |
| Traffic Counts | Atando Ave   26,500 VPD                                         |  |  |