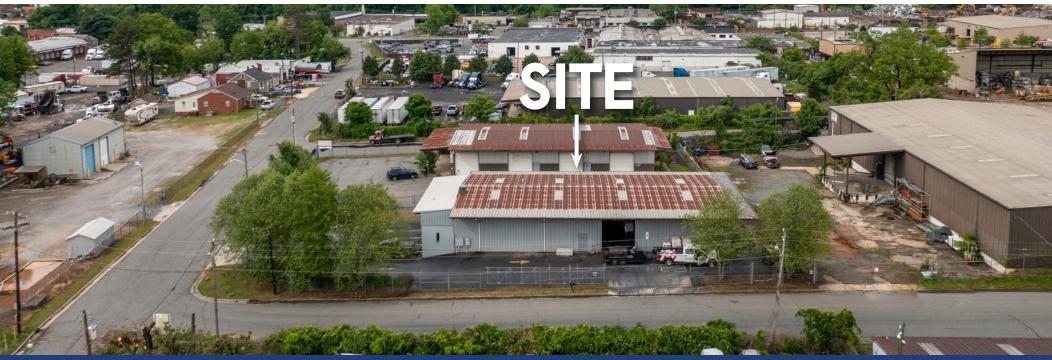

# 3309 ROBINSON CIR

+/- 5,600 SF Industrial warehouse property with 2 offices. The building is conveniently located off Atando Avenue and boasts (1) loading dock, (1) drive-in and a fenced lot.

# PROPERTY DETAILS

| Address        | 3309 Robinson Cir   Charlotte, NC 28206                         |  |  |
|----------------|-----------------------------------------------------------------|--|--|
| Available SF   | +/- 5,600 SF Available for Lease                                |  |  |
| Available AC   | +/- 0.44 AC Available for Sale                                  |  |  |
| Use            | Industrial                                                      |  |  |
| Parking        | Dedicated lot                                                   |  |  |
| Zoning         | I-2                                                             |  |  |
| Pricing        | Lease Rate - \$9.25 PSF<br>Sale Price - Please Call for Details |  |  |
| Traffic Counts | Atando Ave   26,500 VPD                                         |  |  |