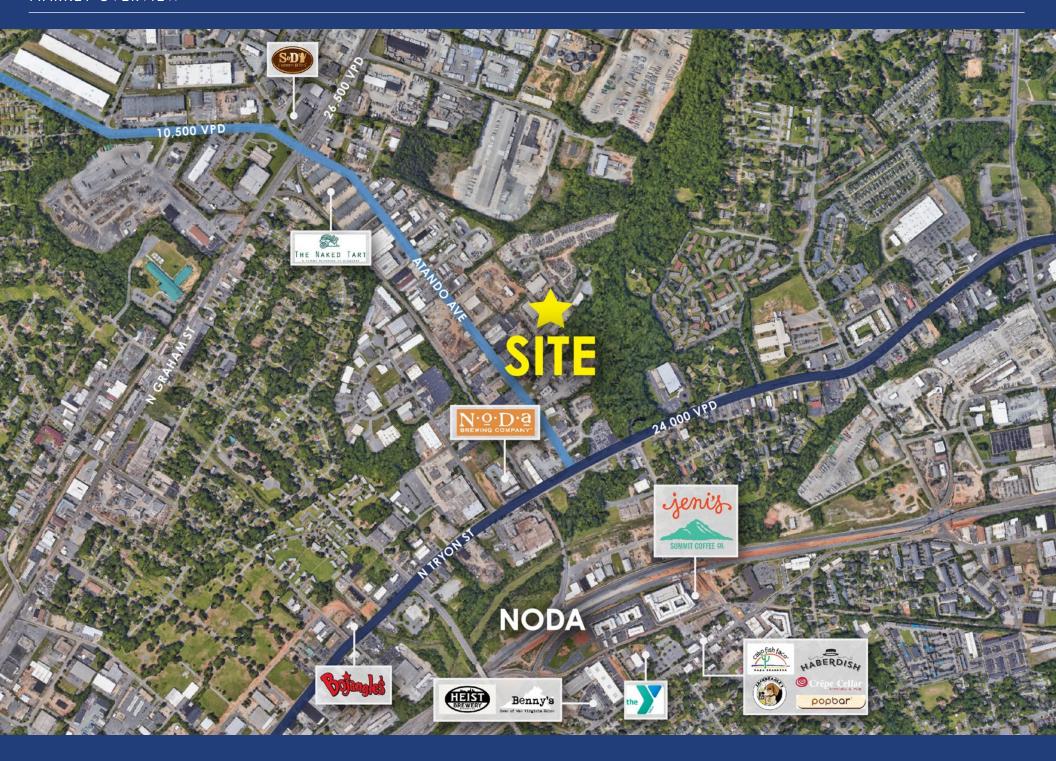

# PROPERTY DETAILS

| Address        | 3309 Robinson Cir   Charlotte, NC 28206                         |  |  |
|----------------|-----------------------------------------------------------------|--|--|
| Available SF   | +/- 5,600 SF Available for Lease                                |  |  |
| Available AC   | +/- 0.44 AC Available for Sale                                  |  |  |
| Use            | Industrial                                                      |  |  |
| Parking        | Dedicated lot                                                   |  |  |
| Zoning         | I-2                                                             |  |  |
| Pricing        | Lease Rate - \$9.25 PSF<br>Sale Price - Please Call for Details |  |  |
| Traffic Counts | Atando Ave   26,500 VPD                                         |  |  |