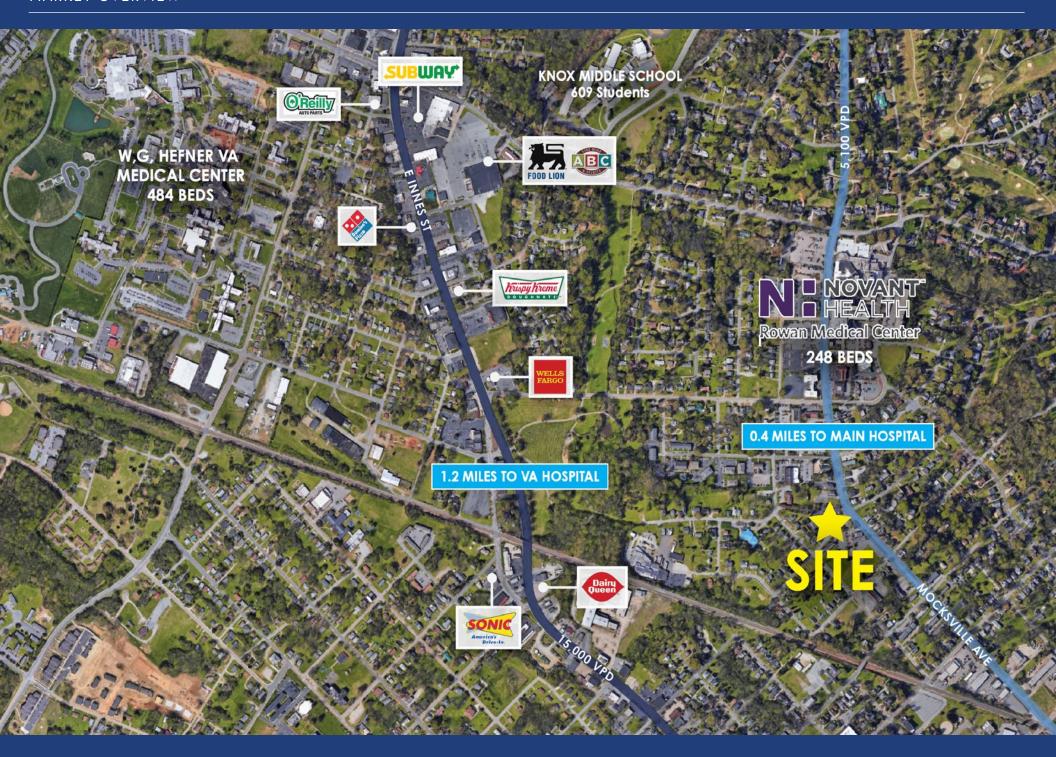

## 203 MOCKSVILLE AVE

Class A Medical Office available for lease in Salisbury, NC. The multi-tenant building has two suites on the first level and one on the second level. It is only 3 blocks from Salisbury's 24-hour main hospital, Novant Rowan Medical Center, and a 5 minute drive to W.G. Hefner VA Medical Center. Surrounded by other medical offices, this is a great opportunity near major Salisbury hospitals.

### PROPERTY DETAILS

| Address          | 203 Mocksville Avenue   Salisbury, NC 28144                                  |  |  |
|------------------|------------------------------------------------------------------------------|--|--|
| Available SF     | +/- 5,200 SF on First Floor Available for Lease                              |  |  |
| GLA              | +/- 13,575 SF                                                                |  |  |
| Acreage          | 1.283 AC                                                                     |  |  |
| Parel ID         | 006 133                                                                      |  |  |
| Year Built       | 2001                                                                         |  |  |
| Current Tenants  | General Dentistry - JohnC. Webb, DDS, PA<br>Bubsy & Webb Orthodontics        |  |  |
| Lease Rate       | Call for Details                                                             |  |  |
| Traffic Counts   | Mocksville Ave   5,100 VPD                                                   |  |  |
| Additional Notes | Near Novant Health Rowan Medical Center and<br>W.G. Hefner VA Medical Center |  |  |