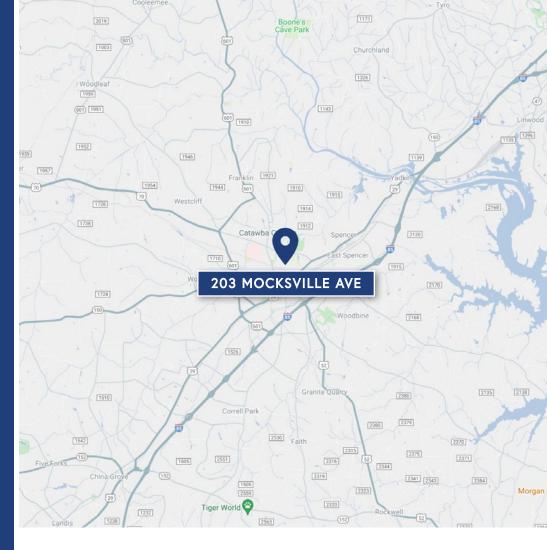

### PROPERTY DETAILS

| Address          | 203 Mocksville Avenue   Salisbury, NC 28144                                  |  |  |
|------------------|------------------------------------------------------------------------------|--|--|
| Available SF     | +/- 5,200 SF on First Floor Available for Lease                              |  |  |
| GLA              | +/- 13,575 SF                                                                |  |  |
| Acreage          | 1.283 AC                                                                     |  |  |
| Parel ID         | 006 133                                                                      |  |  |
| Year Built       | 2001                                                                         |  |  |
| Current Tenants  | General Dentistry - JohnC. Webb, DDS, PA<br>Bubsy & Webb Orthodontics        |  |  |
| Lease Rate       | Call for Details                                                             |  |  |
| Traffic Counts   | Mocksville Ave   5,100 VPD                                                   |  |  |
| Additional Notes | Near Novant Health Rowan Medical Center and<br>W.G. Hefner VA Medical Center |  |  |

## SALISBURY NORTH CAROLINA

Salisbury is the oldest continually populated colonial town in the western region of North Carolina. Salisbury is noted for its historic preservation, with five Local Historic Districts and ten National Register Historic Districts. Salisbury is a unique city with historic main street charm where public art is a mainstay in the city's physical, cultural and economic profile. Salisbury is the home to North Carolina soft drink, Cheerwine, regional supermarket, Food Lion, and Rack Room Shoes.