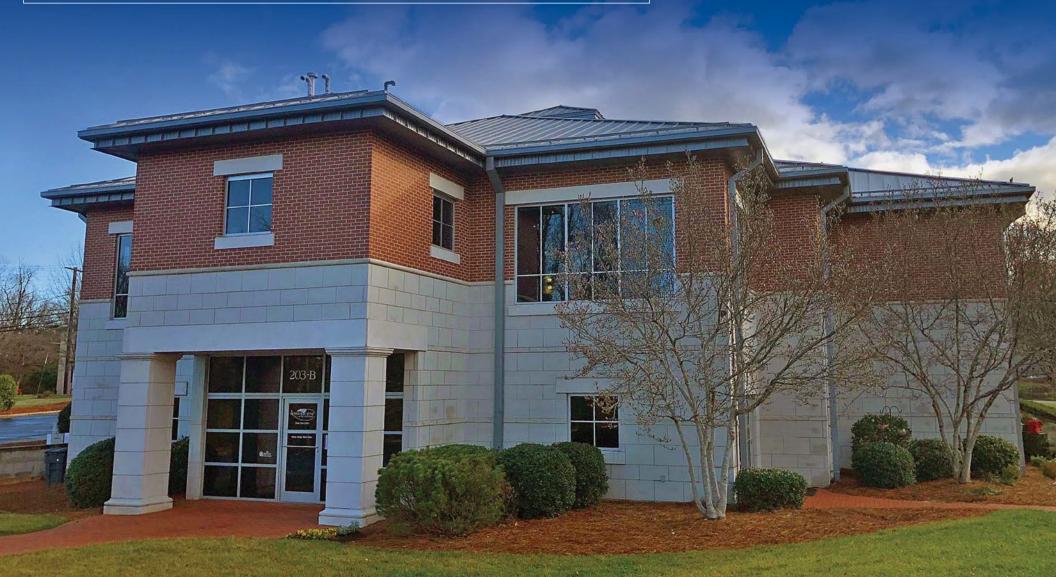

# 203 MOCKSVILLE AVE

SALISBURY, NORTH CAROLINA 28144

CONTACT FOR DETAILS

JOSH BEAVER

(704) 373-9797 Josh@TheNicholsCompany.com Medical Office For Lease

+/- 5,200 SF CLASS A MEDICAL OFFICE AVAILABLE

## 203 MOCKSVILLE AVE

Class A Medical Office available for lease in Salisbury, NC. The multi-tenant building has two suites on the first level and one on the second level. It is only 3 blocks from Salisbury's 24-hour main hospital, Novant Rowan Medical Center, and a 5 minute drive to W.G. Hefner VA Medical Center. Surrounded by other medical offices, this is a great opportunity near major Salisbury hospitals.

### PROPERTY DETAILS

| Address          | 203 Mocksville Avenue   Salisbury, NC 28144                                  |  |  |
|------------------|------------------------------------------------------------------------------|--|--|
| Available SF     | +/- 5,200 SF on First Floor Available for Lease                              |  |  |
| GLA              | +/- 13,575 SF                                                                |  |  |
| Acreage          | 1.283 AC                                                                     |  |  |
| Parel ID         | 006 133                                                                      |  |  |
| Year Built       | 2001                                                                         |  |  |
| Current Tenants  | General Dentistry - JohnC. Webb, DDS, PA<br>Bubsy & Webb Orthodontics        |  |  |
| Lease Rate       | Call for Details                                                             |  |  |
| Traffic Counts   | Mocksville Ave   5,100 VPD                                                   |  |  |
| Additional Notes | Near Novant Health Rowan Medical Center and<br>W.G. Hefner VA Medical Center |  |  |