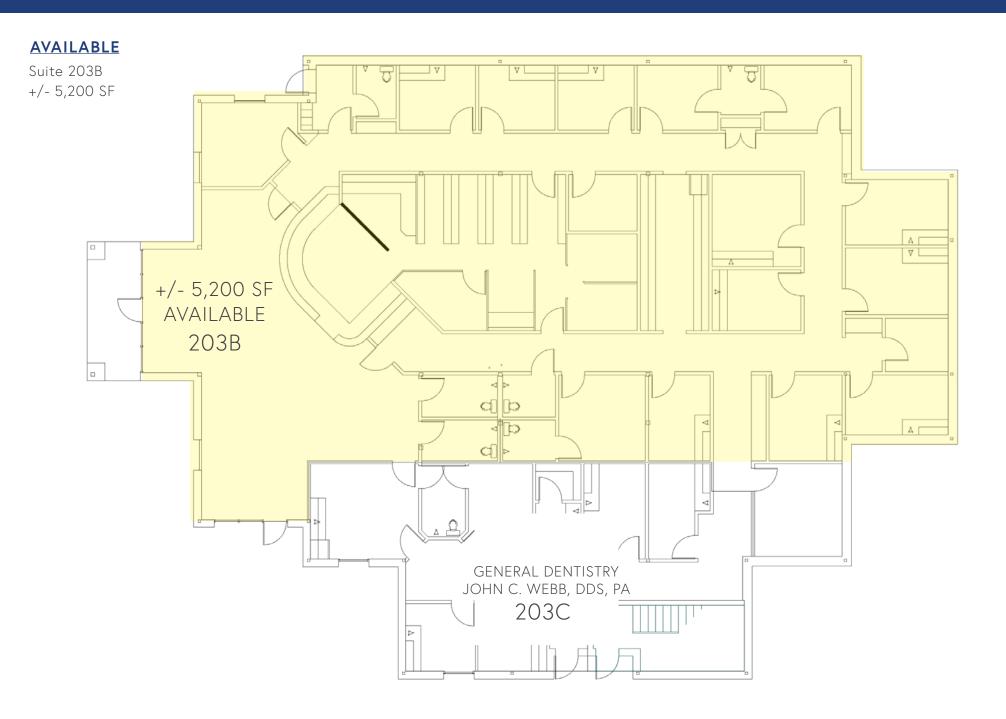

### PROPERTY DETAILS

| Address          | 203 Mocksville Avenue   Salisbury, NC 28144                                  |  |  |
|------------------|------------------------------------------------------------------------------|--|--|
| Available SF     | +/- 5,200 SF on First Floor Available for Lease                              |  |  |
| GLA              | +/- 13,575 SF                                                                |  |  |
| Acreage          | 1.283 AC                                                                     |  |  |
| Parel ID         | 006 133                                                                      |  |  |
| Year Built       | 2001                                                                         |  |  |
| Current Tenants  | General Dentistry - JohnC. Webb, DDS, PA<br>Bubsy & Webb Orthodontics        |  |  |
| Lease Rate       | Call for Details                                                             |  |  |
| Traffic Counts   | Mocksville Ave   5,100 VPD                                                   |  |  |
| Additional Notes | Near Novant Health Rowan Medical Center and<br>W.G. Hefner VA Medical Center |  |  |