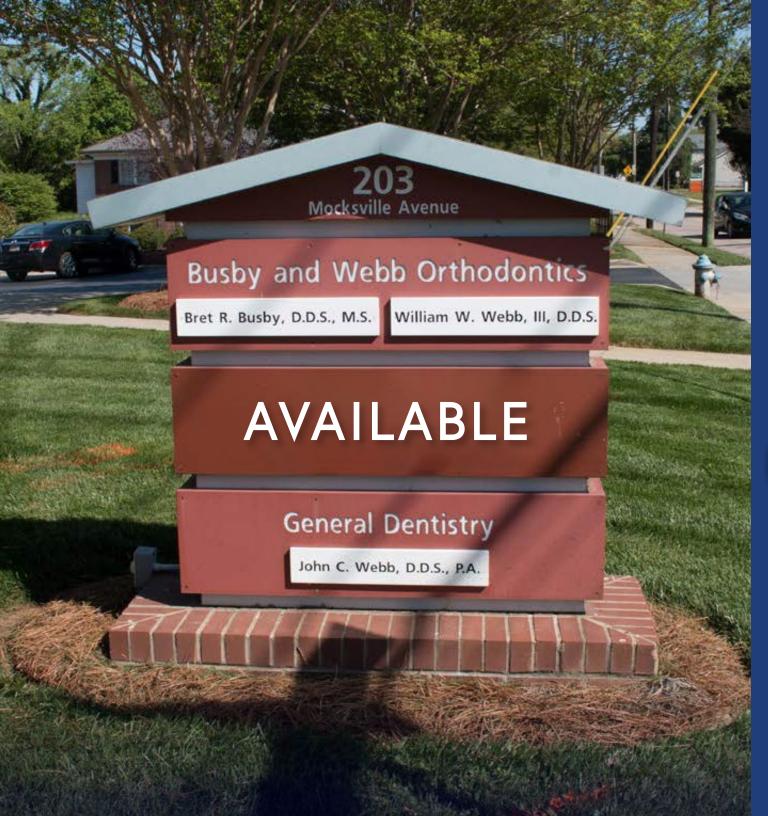

# 203 MOCKSVILLE AVE

SALISBURY, NORTH CAROLINA 28144

CONTACT FOR DETAILS

JOSH BEAVER

(704) 373-9797 Josh@TheNicholsCompany.com Medical Office For Lease

+/- 5,200 SF CLASS A MEDICAL OFFICE AVAILABLE

## 203 MOCKSVILLE AVE

Class A Medical Office available for lease in Salisbury, NC. The multi-tenant building has two suites on the first level and one on the second level. It is only 3 blocks from Salisbury's 24-hour main hospital, Novant Rowan Medical Center, and a 5 minute drive to W.G. Hefner VA Medical Center. Surrounded by other medical offices, this is a great opportunity near major Salisbury hospitals.

### PROPERTY DETAILS

| Address          | 203 Mocksville Avenue   Salisbury, NC 28144                                  |  |  |
|------------------|------------------------------------------------------------------------------|--|--|
| Available SF     | +/- 5,200 SF on First Floor Available for Lease                              |  |  |
| GLA              | +/- 13,575 SF                                                                |  |  |
| Acreage          | 1.283 AC                                                                     |  |  |
| Parel ID         | 006 133                                                                      |  |  |
| Year Built       | 2001                                                                         |  |  |
| Current Tenants  | General Dentistry - JohnC. Webb, DDS, PA<br>Bubsy & Webb Orthodontics        |  |  |
| Lease Rate       | Call for Details                                                             |  |  |
| Traffic Counts   | Mocksville Ave   5,100 VPD                                                   |  |  |
| Additional Notes | Near Novant Health Rowan Medical Center and<br>W.G. Hefner VA Medical Center |  |  |