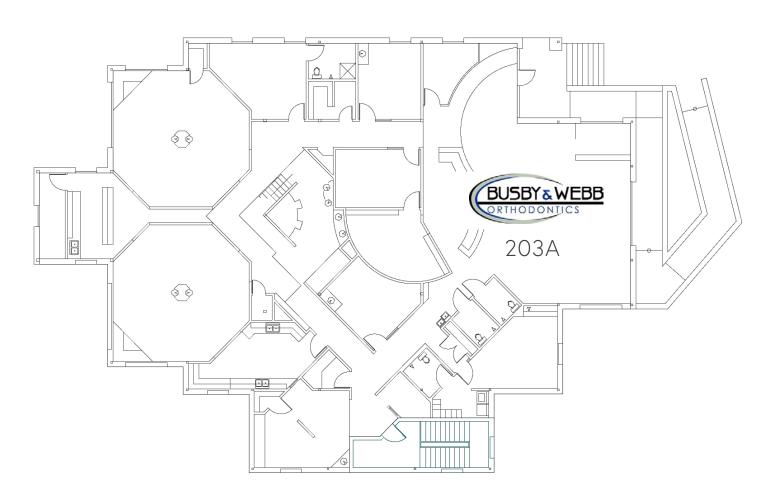

# 203 MOCKSVILLE AVE

SALISBURY, NORTH CAROLINA 28144

CONTACT FOR DETAILS

JOSH BEAVER

(704) 373-9797 Josh@TheNicholsCompany.com Medical Office For Lease

+/- 5,200 SF CLASS A MEDICAL OFFICE AVAILABLE

## 203 MOCKSVILLE AVE

Class A Medical Office available for lease in Salisbury, NC. The multi-tenant building has two suites on the first level and one on the second level. It is only 3 blocks from Salisbury's 24-hour main hospital, Novant Rowan Medical Center, and a 5 minute drive to W.G. Hefner VA Medical Center. Surrounded by other medical offices, this is a great opportunity near major Salisbury hospitals.

### PROPERTY DETAILS

| Address          | 203 Mocksville Avenue   Salisbury, NC 28144                                  |  |  |
|------------------|------------------------------------------------------------------------------|--|--|
| Available SF     | +/- 5,200 SF on First Floor Available for Lease                              |  |  |
| GLA              | +/- 13,575 SF                                                                |  |  |
| Acreage          | 1.283 AC                                                                     |  |  |
| Parel ID         | 006 133                                                                      |  |  |
| Year Built       | 2001                                                                         |  |  |
| Current Tenants  | General Dentistry - JohnC. Webb, DDS, PA<br>Bubsy & Webb Orthodontics        |  |  |
| Lease Rate       | Call for Details                                                             |  |  |
| Traffic Counts   | Mocksville Ave   5,100 VPD                                                   |  |  |
| Additional Notes | Near Novant Health Rowan Medical Center and<br>W.G. Hefner VA Medical Center |  |  |