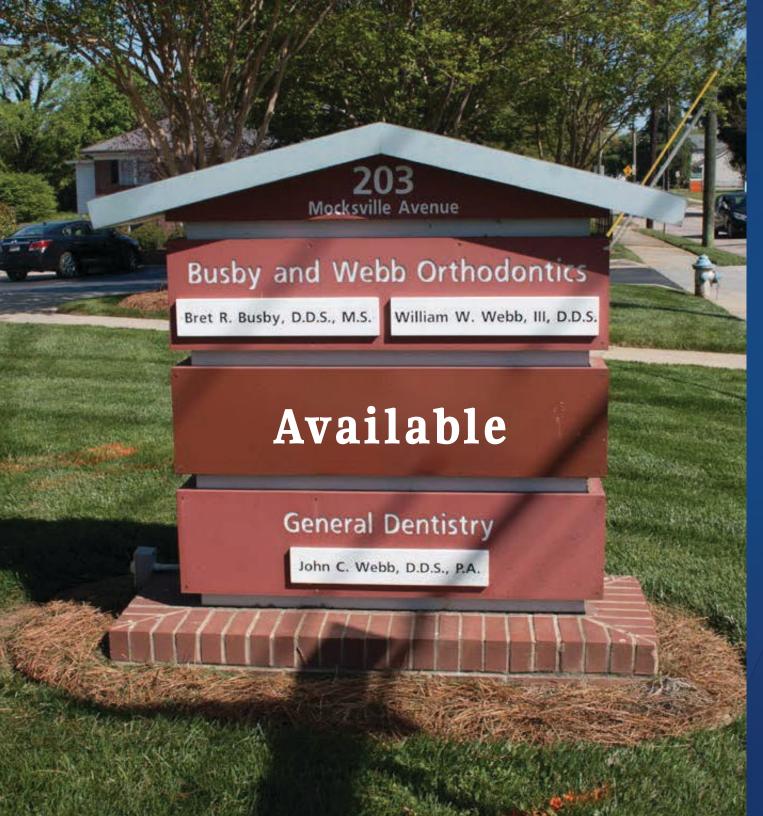

# Available for Lease

Class-A office/medical building available for lease in Salisbury, NC. The multi-tenant building has two suites on the first level and one on the second level. It is only 3 blocks from Salisbury's 24-hour main hospital, Novant Rowan Medical Center, and a 5 minute drive to W.G. Hefner VA Medical Center. Surrounded by medical offices, this is a great opportunity in the Charlotte MSA near major hospitals for a variety of uses, including medical, legal, accounting, marketing, brokerage, insurance and other office uses.

### Property Details

| Address          | 203 Mocksville Avenue   Salisbury, NC 28144                                       |  |  |  |
|------------------|-----------------------------------------------------------------------------------|--|--|--|
| Availability     | +/- 5,200 SF on First Floor Available for Lease                                   |  |  |  |
| Use              | Medical, legal, accounting, marketing, brokerage, insurance and other office uses |  |  |  |
| GLA              | +/- 13,575 SF                                                                     |  |  |  |
| Acreage          | +/- 1.283 AC                                                                      |  |  |  |
| Year Built       | 2001                                                                              |  |  |  |
| Parking          | 76 total parking spaces   4 handicap spaces                                       |  |  |  |
| Current Tenants  | General Dentistry - John C. Webb, DDS, PA<br>Smile Doctors Orthodontics           |  |  |  |
| Lease Rate       | Call for Leasing Details                                                          |  |  |  |
| Traffic Counts   | Mocksville Ave   5,100 VPD                                                        |  |  |  |
| Additional Notes | Near Novant Health Rowan Medical Center and<br>W.G. Hefner VA Medical Center      |  |  |  |
| Traffic Counts   | Central Avenue   22,500 VPD                                                       |  |  |  |