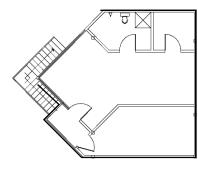

### Property Details

| Address          | 203 Mocksville Avenue   Salisbury, NC 28144                                       |  |  |  |
|------------------|-----------------------------------------------------------------------------------|--|--|--|
| Availability     | +/- 5,200 SF on First Floor Available for Lease                                   |  |  |  |
| Use              | Medical, legal, accounting, marketing, brokerage, insurance and other office uses |  |  |  |
| GLA              | +/- 13,575 SF                                                                     |  |  |  |
| Acreage          | +/- 1.283 AC                                                                      |  |  |  |
| Year Built       | 2001                                                                              |  |  |  |
| Parking          | 76 total parking spaces   4 handicap spaces                                       |  |  |  |
| Current Tenants  | General Dentistry - John C. Webb, DDS, PA<br>Smile Doctors Orthodontics           |  |  |  |
| Lease Rate       | Call for Leasing Details                                                          |  |  |  |
| Traffic Counts   | Mocksville Ave   5,100 VPD                                                        |  |  |  |
| Additional Notes | Near Novant Health Rowan Medical Center and<br>W.G. Hefner VA Medical Center      |  |  |  |
| Traffic Counts   | Central Avenue   22,500 VPD                                                       |  |  |  |

Vacant

Occupied

# Interior Photos | First Floor | Available Space