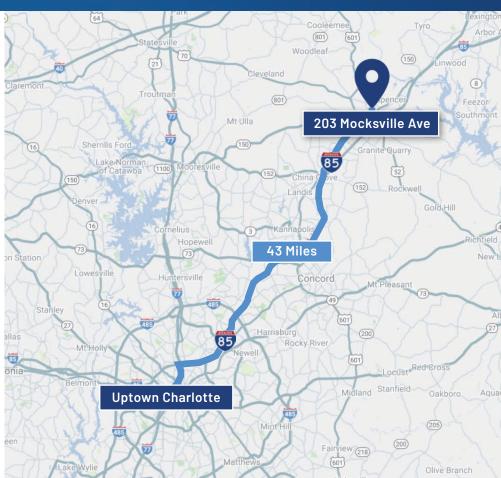

# 203 Mocksville Avenue

Salisbury, North Carolina 28144

+/- 5,200 SF Class-A Office/Medical Office

# Salisbury North Carolina

Only 43 miles from Charlotte, Salisbury is the oldest continually populated colonial town in the western region of North Carolina. Salisbury is noted for its historic preservation, with five Local Historic Districts and ten National Register Historic Districts. Salisbury is a unique city in the Charlotte MSA with historic main street charm where public art is a mainstay in the city's physical, cultural and economic profile. Salisbury is the home to North Carolina soft drink, Cheerwine, regional supermarket, Food Lion, and Rack Room Shoes.