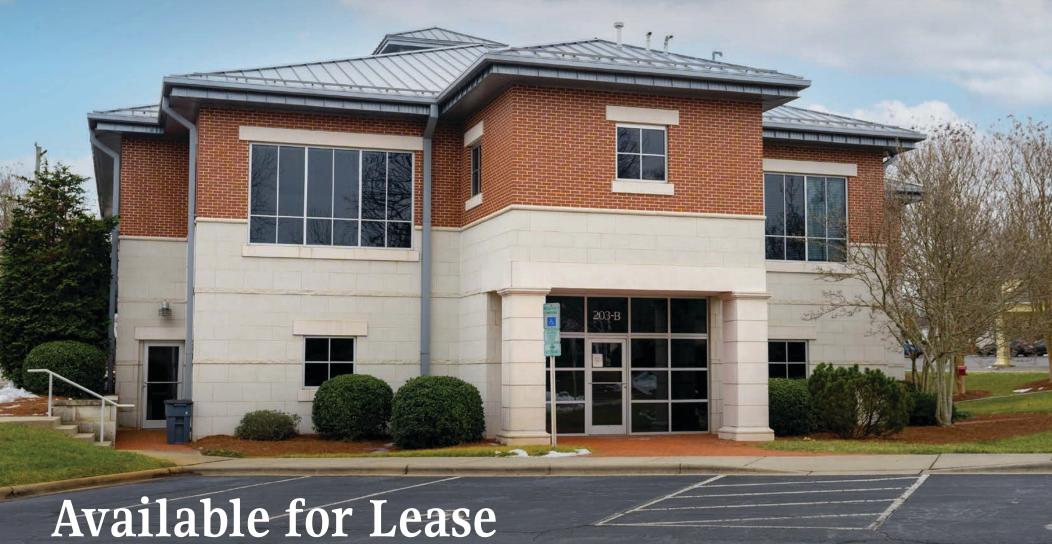

# 203 Mocksville Avenue

Salisbury, North Carolina 28144

+/- 5,200 SF Class-A Office/Medical Office

# Available for Lease

Class-A office/medical building available for lease in Salisbury, NC. The multi-tenant building has two suites on the first level and one on the second level. It is only 3 blocks from Salisbury's 24-hour main hospital, Novant Rowan Medical Center, and a 5 minute drive to W.G. Hefner VA Medical Center. Surrounded by medical offices, this is a great opportunity in the Charlotte MSA near major hospitals for a variety of uses, including medical, legal, accounting, marketing, brokerage, insurance and other office uses.

### Property Details

| Address          | 203 Mocksville Avenue   Salisbury, NC 28144                                       |  |  |  |
|------------------|-----------------------------------------------------------------------------------|--|--|--|
| Availability     | +/- 5,200 SF on First Floor Available for Lease                                   |  |  |  |
| Use              | Medical, legal, accounting, marketing, brokerage, insurance and other office uses |  |  |  |
| GLA              | +/- 13,575 SF                                                                     |  |  |  |
| Acreage          | +/- 1.283 AC                                                                      |  |  |  |
| Year Built       | 2001                                                                              |  |  |  |
| Parking          | 76 total parking spaces   4 handicap spaces                                       |  |  |  |
| Current Tenants  | General Dentistry - John C. Webb, DDS, PA<br>Smile Doctors Orthodontics           |  |  |  |
| Lease Rate       | Call for Leasing Details                                                          |  |  |  |
| Traffic Counts   | Mocksville Ave   5,100 VPD                                                        |  |  |  |
| Additional Notes | Near Novant Health Rowan Medical Center and<br>W.G. Hefner VA Medical Center      |  |  |  |
| Traffic Counts   | Central Avenue   22,500 VPD                                                       |  |  |  |