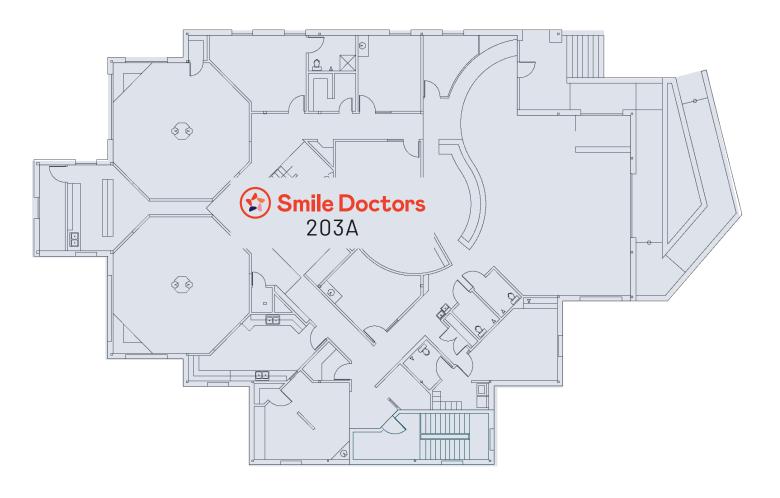

# Available for Lease

Class-A office/medical building available for lease in Salisbury, NC. The multi-tenant building has two suites on the first level and one on the second level. It is only 3 blocks from Salisbury's 24-hour main hospital, Novant Rowan Medical Center, and a 5 minute drive to W.G. Hefner VA Medical Center. Surrounded by medical offices, this is a great opportunity in the Charlotte MSA near major hospitals for a variety of uses, including medical, legal, accounting, marketing, brokerage, insurance and other office uses.

### Property Details

| Address          | 203 Mocksville Avenue   Salisbury, NC 28144                                       |  |  |  |
|------------------|-----------------------------------------------------------------------------------|--|--|--|
| Availability     | +/- 5,200 SF on First Floor Available for Lease                                   |  |  |  |
| Use              | Medical, legal, accounting, marketing, brokerage, insurance and other office uses |  |  |  |
| GLA              | +/- 13,575 SF                                                                     |  |  |  |
| Acreage          | +/- 1.283 AC                                                                      |  |  |  |
| Year Built       | 2001                                                                              |  |  |  |
| Parking          | 76 total parking spaces   4 handicap spaces                                       |  |  |  |
| Current Tenants  | General Dentistry - John C. Webb, DDS, PA<br>Smile Doctors Orthodontics           |  |  |  |
| Lease Rate       | Call for Leasing Details                                                          |  |  |  |
| Traffic Counts   | Mocksville Ave   5,100 VPD                                                        |  |  |  |
| Additional Notes | Near Novant Health Rowan Medical Center and<br>W.G. Hefner VA Medical Center      |  |  |  |
| Traffic Counts   | Central Avenue   22,500 VPD                                                       |  |  |  |