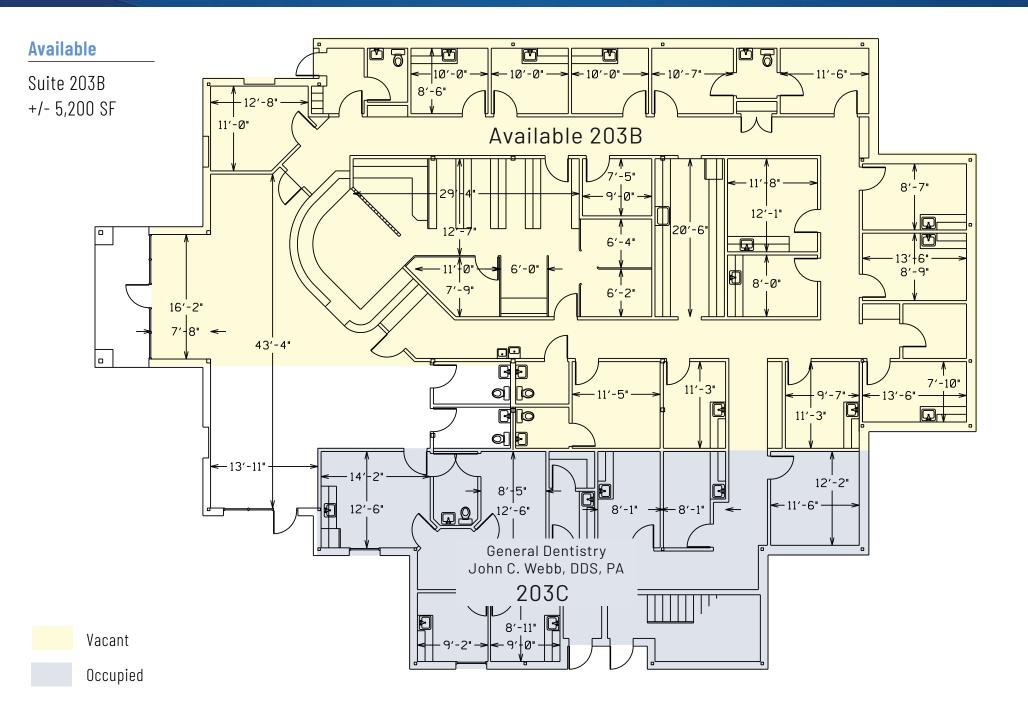

### Property Details

| Address          | 203 Mocksville Avenue   Salisbury, NC 28144                                       |  |  |  |
|------------------|-----------------------------------------------------------------------------------|--|--|--|
| Availability     | +/- 5,200 SF on First Floor Available for Lease                                   |  |  |  |
| Use              | Medical, legal, accounting, marketing, brokerage, insurance and other office uses |  |  |  |
| GLA              | +/- 13,575 SF                                                                     |  |  |  |
| Acreage          | +/- 1.283 AC                                                                      |  |  |  |
| Year Built       | 2001                                                                              |  |  |  |
| Parking          | 76 total parking spaces   4 handicap spaces                                       |  |  |  |
| Current Tenants  | General Dentistry - John C. Webb, DDS, PA<br>Smile Doctors Orthodontics           |  |  |  |
| Lease Rate       | Call for Leasing Details                                                          |  |  |  |
| Traffic Counts   | Mocksville Ave   5,100 VPD                                                        |  |  |  |
| Additional Notes | Near Novant Health Rowan Medical Center and<br>W.G. Hefner VA Medical Center      |  |  |  |
| Traffic Counts   | Central Avenue   22,500 VPD                                                       |  |  |  |

Vacant

Occupied