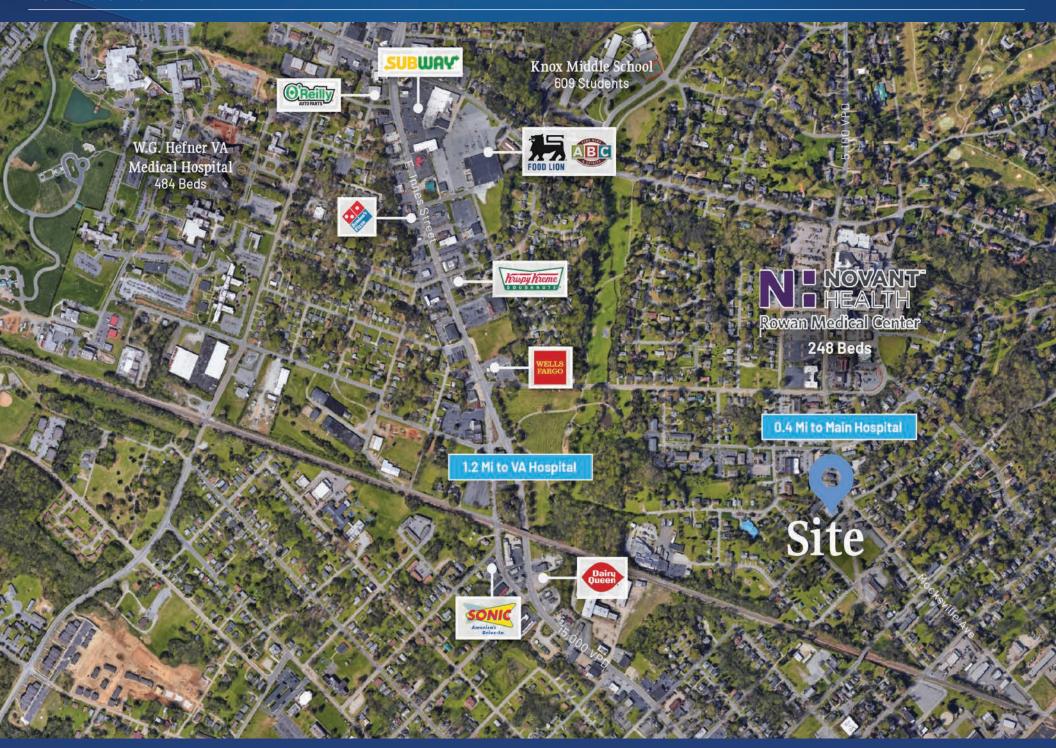

# Available for Lease

Class-A office/medical building available for lease in Salisbury, NC. The multi-tenant building has two suites on the first level and one on the second level. It is only 3 blocks from Salisbury's 24-hour main hospital, Novant Rowan Medical Center, and a 5 minute drive to W.G. Hefner VA Medical Center. Surrounded by medical offices, this is a great opportunity in the Charlotte MSA near major hospitals for a variety of uses, including medical, legal, accounting, marketing, brokerage, insurance and other office uses.

### Property Details

| Address          | 203 Mocksville Avenue   Salisbury, NC 28144                                       |  |  |  |
|------------------|-----------------------------------------------------------------------------------|--|--|--|
| Availability     | +/- 5,200 SF on First Floor Available for Lease                                   |  |  |  |
| Use              | Medical, legal, accounting, marketing, brokerage, insurance and other office uses |  |  |  |
| GLA              | +/- 13,575 SF                                                                     |  |  |  |
| Acreage          | +/- 1.283 AC                                                                      |  |  |  |
| Year Built       | 2001                                                                              |  |  |  |
| Parking          | 76 total parking spaces   4 handicap spaces                                       |  |  |  |
| Current Tenants  | General Dentistry - John C. Webb, DDS, PA<br>Smile Doctors Orthodontics           |  |  |  |
| Lease Rate       | Call for Leasing Details                                                          |  |  |  |
| Traffic Counts   | Mocksville Ave   5,100 VPD                                                        |  |  |  |
| Additional Notes | Near Novant Health Rowan Medical Center and<br>W.G. Hefner VA Medical Center      |  |  |  |
| Traffic Counts   | Central Avenue   22,500 VPD                                                       |  |  |  |