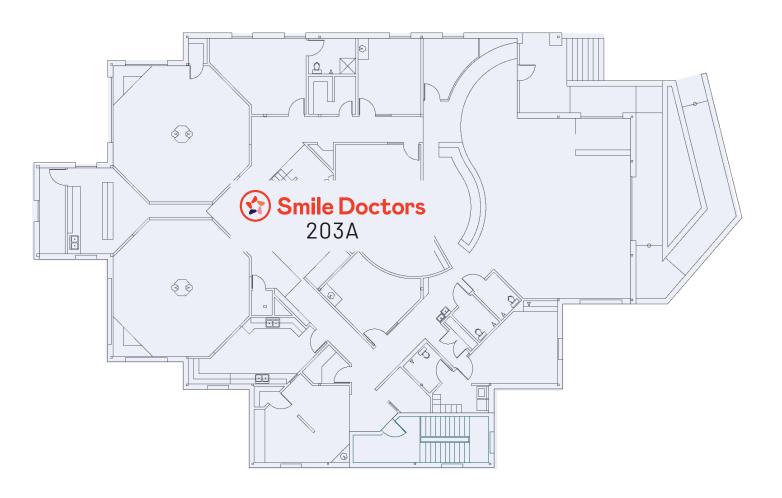

## **Available**

Suite 203B +/- 4,694 SF

#### Area Legend

FUTURE TENANT SPACE TOTAL AREA = 4694 SF (INCLUDES SHARED COMMON AREA)

GENERAL DENTISTRY
JOHN C. WEBB, DDS, PA
TOTAL AREA = 1867 SF
(INCLUDES SHARED COMMON AREA)

COMMON AREA
TOTAL AREA = 627 SF
(INCLUDES SHARED COMMON AREA)

SHARED COMMON AREA 100 SF INCLUDED IN DENTISTRY SPACE 254 SF INCLUDED IN FUTURE TENANT SPACE

Vacant

Occupied