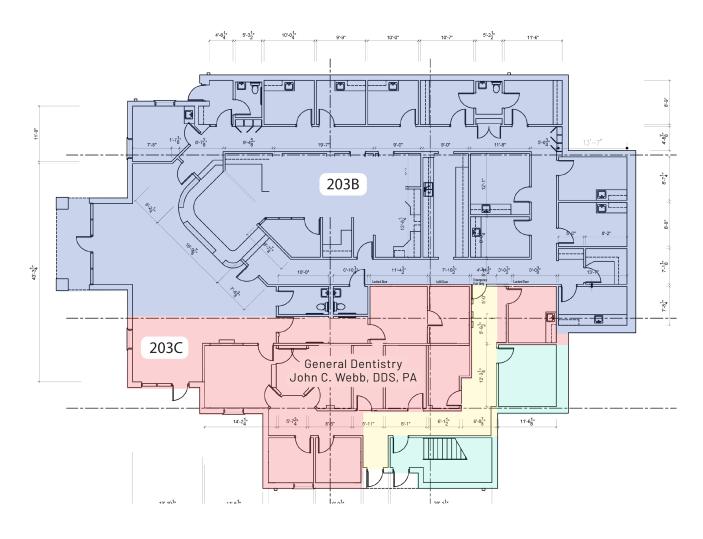

## **Available**

Suite 203B +/- 4,694 SF

#### Area Legend

FUTURE TENANT SPACE TOTAL AREA = 4694 SF (INCLUDES SHARED COMMON AREA)

GENERAL DENTISTRY
JOHN C. WEBB, DDS, PA
TOTAL AREA = 1867 SF
(INCLUDES SHARED COMMON AREA)

COMMON AREA
TOTAL AREA = 627 SF
(INCLUDES SHARED COMMON AREA)

SHARED COMMON AREA 100 SF INCLUDED IN DENTISTRY SPACE 254 SF INCLUDED IN FUTURE TENANT SPACE

Vacant

Occupied