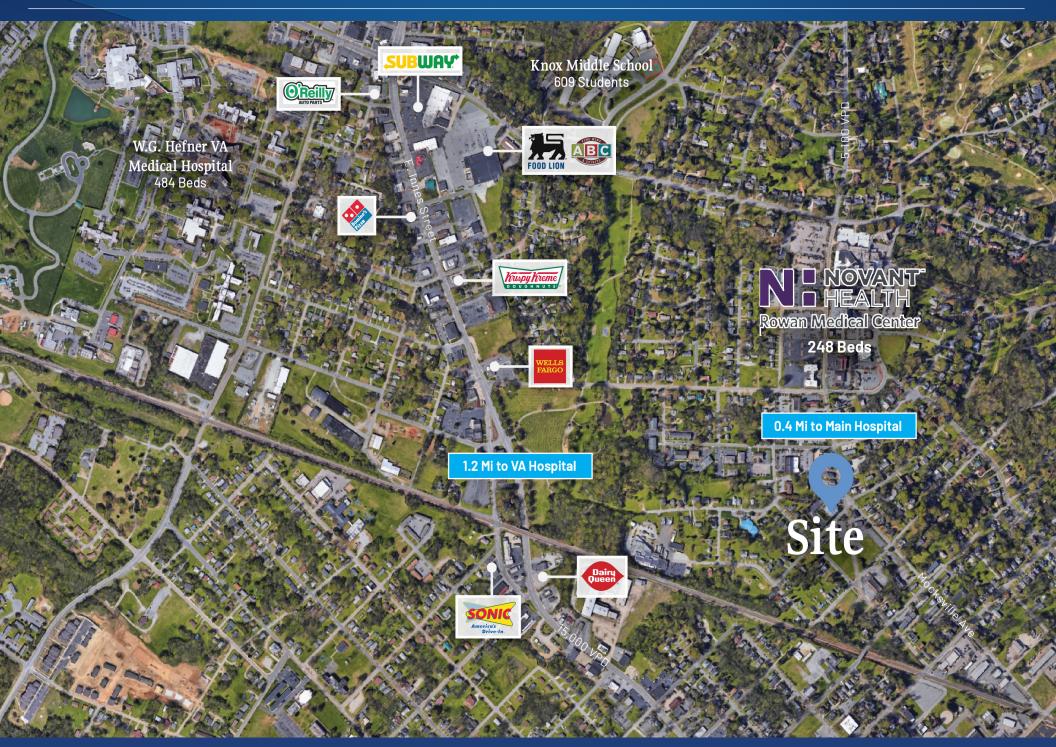

# Available for Lease

Class-A office/medical building available for lease in Salisbury, NC. The multi-tenant building has two suites on the first level and one on the second level. It is only 3 blocks from Salisbury's 24-hour main hospital, Novant Rowan Medical Center, and a 5 minute drive to W.G. Hefner VA Medical Center. Surrounded by medical offices, this is a great opportunity in the Charlotte MSA near major hospitals for a variety of uses, including medical, legal, accounting, marketing, brokerage, insurance and other office uses.

### Property Details

| Address          | 203 Mocksville Avenue   Salisbury, NC 28144                                       |  |  |
|------------------|-----------------------------------------------------------------------------------|--|--|
| Availability     | +/- 4,694 RSF on First Floor Available for Lease                                  |  |  |
| Use              | Medical, legal, accounting, marketing, brokerage, insurance and other office uses |  |  |
| GLA              | +/- 13,575 SF                                                                     |  |  |
| Acreage          | +/- 1.283 AC                                                                      |  |  |
| Year Built       | 2001                                                                              |  |  |
| Parking          | 76 total parking spaces   4 handicap spaces                                       |  |  |
| Current Tenants  | General Dentistry - John C. Webb, DDS, PA<br>Smile Doctors Orthodontics           |  |  |
| Lease Rate       | Call for Leasing Details                                                          |  |  |
| Traffic Counts   | Mocksville Ave   5,100 VPD                                                        |  |  |
| Additional Notes | Near Novant Health Rowan Medical Center and<br>W.G. Hefner VA Medical Center      |  |  |
| Traffic Counts   | Central Avenue   22,500 VPD                                                       |  |  |