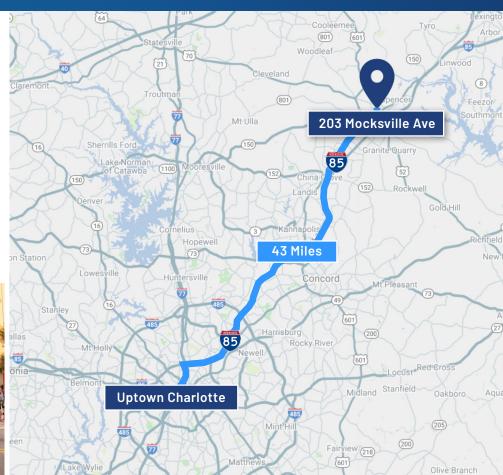

# Salisbury North Carolina

Only 43 miles from Charlotte, Salisbury is the oldest continually populated colonial town in the western region of North Carolina. Salisbury is noted for its historic preservation, with five Local Historic Districts and ten National Register Historic Districts. Salisbury is a unique city in the Charlotte MSA with historic main street charm where public art is a mainstay in the city's physical, cultural and economic profile. Salisbury is the home to North Carolina soft drink, Cheerwine, regional supermarket, Food Lion, and Rack Room Shoes.