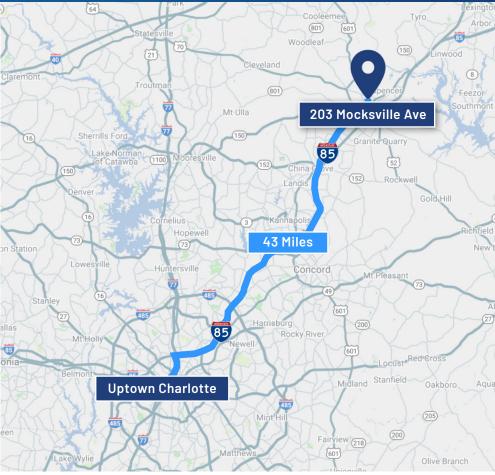

# **Salisbury** North Carolina

Only 43 miles from Charlotte, Salisbury is the oldest continually populated colonial town in the western region of North Carolina. Salisbury is noted for its historic preservation, with five Local Historic Districts and ten National Register Historic Districts. Salisbury is a unique city in the Charlotte MSA with historic main street charm where public art is a mainstay in the city's physical, cultural and economic profile. Salisbury is the home to North Carolina soft drink, Cheerwine, regional supermarket, Food Lion, and Rack Room Shoes.