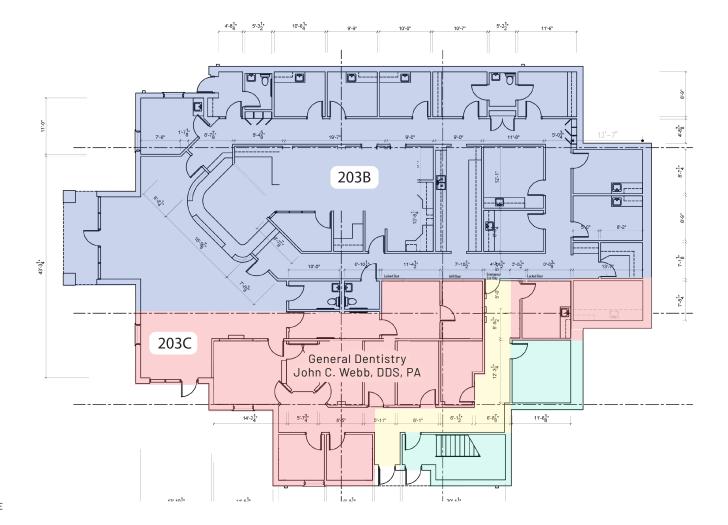

**Available** 

Suite 203B +/- 4,585 SF

#### Area Legend

FUTURE TENANT SPACE TOTAL AREA = 4585 SF (INCLUDES SHARED COMMON AREA)

GENERAL DENTISTRY JOHN C. WEBB, DDS, PA TOTAL AREA = 1976 SF (INCLUDES SHARED COMMON AREA)

COMMON AREA TOTAL AREA = 627 SF (INCLUDES SHARED COMMON AREA)

SHARED COMMON AREA 100 SF INCLUDED IN DENTISTRY SPACE 254 SF INCLUDED IN FUTURE TENANT SPACE

Vacant

Occupied

### **Busby and Webb Orthodontics**

Available

**General Dentistry** 

John C. Webb, D.D.S., P.A.

Bret R. Busby, D.D.S., M.S. William W. Webb, III, D.D.S.