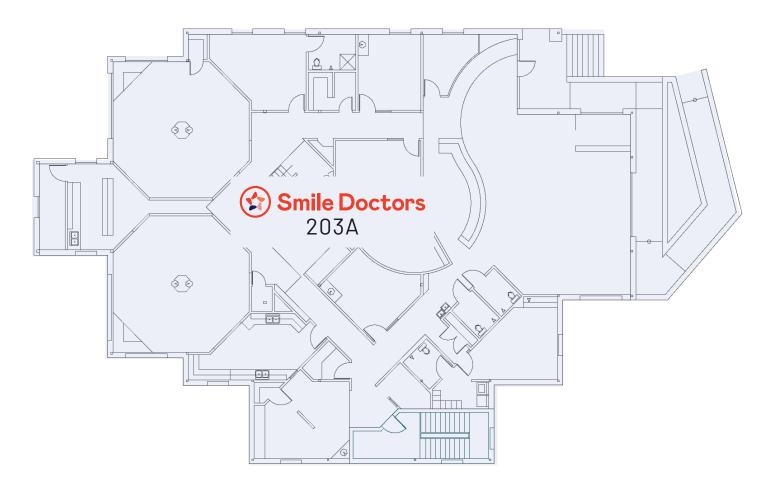

#### Property Details

| Address          | 203 Mocksville Avenue   Salisbury, NC 28144                                       |  |  |  |
|------------------|-----------------------------------------------------------------------------------|--|--|--|
| Availability     | +/- 4,585 RSF on First Floor Available for Lease                                  |  |  |  |
| Use              | Medical, legal, accounting, marketing, brokerage, insurance and other office uses |  |  |  |
| GLA              | +/- 13,575 SF                                                                     |  |  |  |
| Acreage          | +/- 1.283 AC                                                                      |  |  |  |
| Year Built       | 2001                                                                              |  |  |  |
| Parking          | 76 total parking spaces   4 handicap spaces                                       |  |  |  |
| Current Tenants  | General Dentistry - John C. Webb, DDS, PA<br>Smile Doctors Orthodontics           |  |  |  |
| Lease Rate       | Call for Leasing Details                                                          |  |  |  |
| Traffic Counts   | Mocksville Ave   5,100 VPD                                                        |  |  |  |
| Additional Notes | Near Novant Health Rowan Medical Center and<br>W.G. Hefner VA Medical Center      |  |  |  |
| Traffic Counts   | Central Avenue   22,500 VPD                                                       |  |  |  |

### **Busby and Webb Orthodontics**

Available

**General Dentistry** 

John C. Webb, D.D.S., P.A.

Bret R. Busby, D.D.S., M.S. William W. Webb, III, D.D.S.