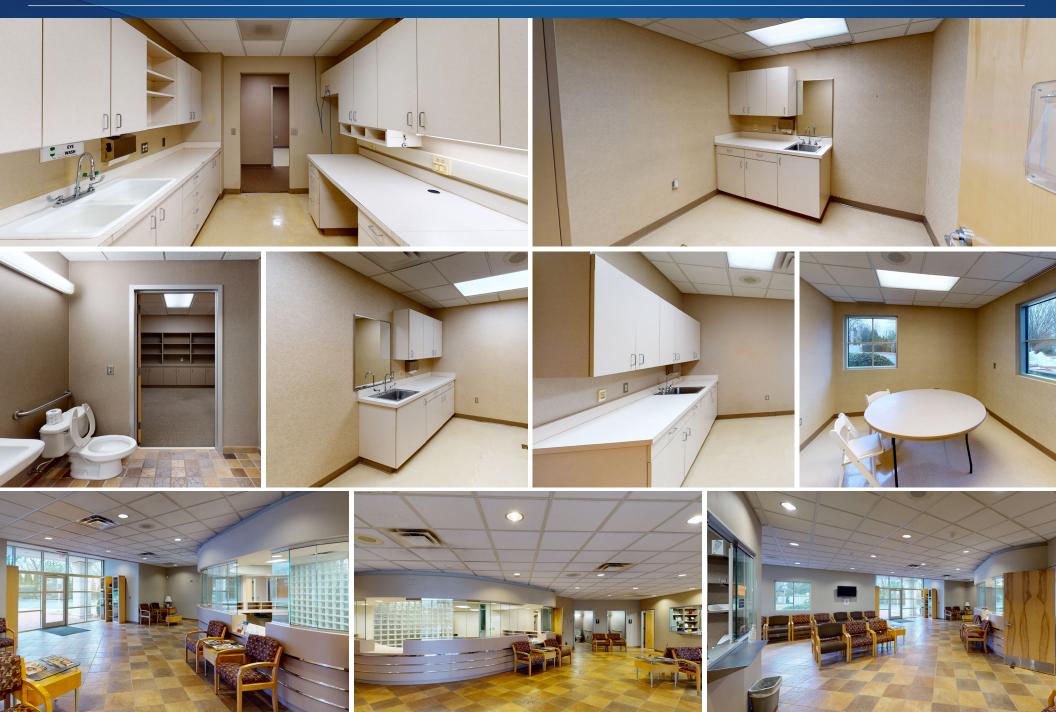

,605    | 35,126   | 54,952   |
| Avg. Household Income   | \$84,571 | \$85,904 | \$86,894 |
| Median Household Income | \$48,265 | \$55,695 | \$58,309 |
| Households              | 2,771    | 14,075   | 22,188   |
| Daytime Employees       | 12,108   | 29,367   | 35,839   |
|                         |          |          |          |

**Available** 

Suite 203B +/- 4,585 SF

#### Area Legend



FUTURE TENANT SPACE TOTAL AREA = 4585 SF (INCLUDES SHARED COMMON AREA)

GENERAL DENTISTRY JOHN C. WEBB, DDS, PA TOTAL AREA = 1976 SF (INCLUDES SHARED COMMON AREA)



COMMON AREA TOTAL AREA = 627 SF (INCLUDES SHARED COMMON AREA)

SHARED COMMON AREA 100 SF INCLUDED IN DENTISTRY SPACE 254 SF INCLUDED IN FUTURE TENANT SPACE







Vacant

Occupied

#### Interior Photos | First Floor | Available Space





#### Market Overview

# **Salisbury** North Carolina

Only 43 miles from Charlotte, Salisbury is the oldest continually populated colonial town in the western region of North Carolina. Salisbury is noted for its historic preservation, with five Local Historic Districts and ten National Register Historic Districts. Salisbury is a unique city in the Charlotte MSA with historic main street charm where public art is a mainstay in the city's physical, cultural and economic profile. Salisbury is the home to North Carolina soft drink, Cheerwine, regional supermarket, Food Lion, and Rack Room Shoes.







203 Mocksville Avenue

### **Busby and Webb Orthodontics**

Available

**General Dentistry** 

John C. Webb, D.D.S., P.A.

Bret R. Busby, D.D.S., M.S. William W. Webb, III, D.D.S.

#### Cont