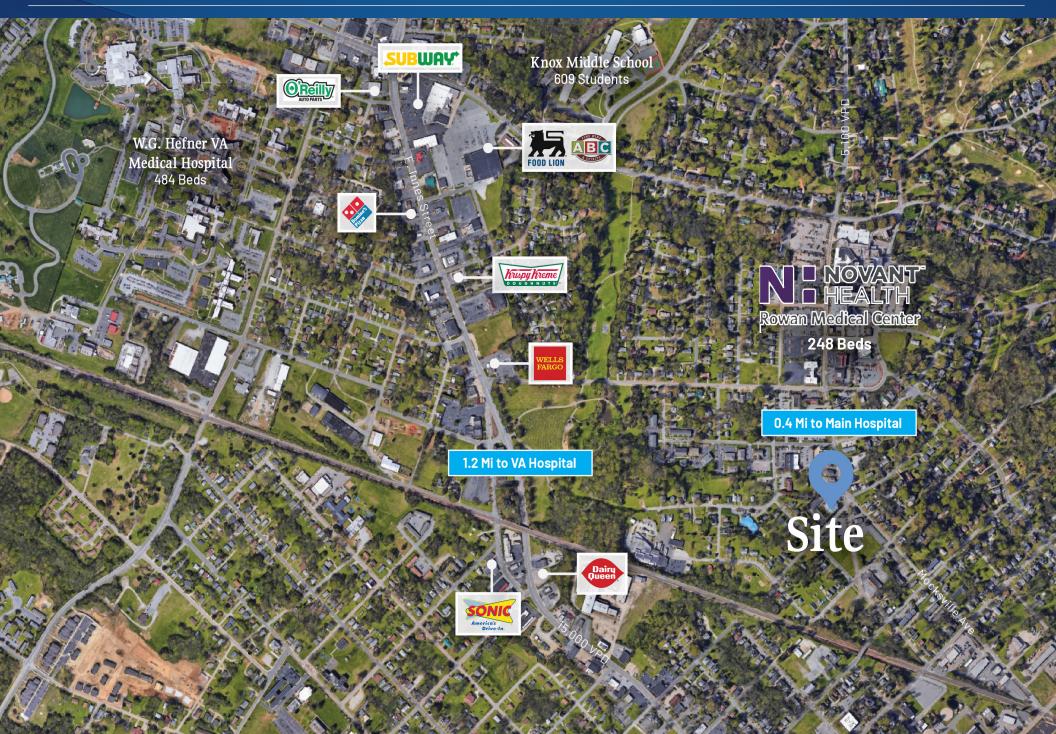

## 203 Mocksville Avenue Available for Lease

Class-A office/medical building available for lease in Salisbury, NC. The multi-tenant building has two suites on the first level and one on the second level. It is only 3 blocks from Salisbury's 24-hour main hospital, Novant Rowan Medical Center, and a 5 minute drive to W.G. Hefner VA Medical Center. Surrounded by medical offices, this is a great opportunity in the Charlotte MSA near major hospitals for a variety of uses, including medical, legal, accounting, marketing, brokerage, insurance and other office uses.

#### Property Details

| Address          | 203 Mocksville Avenue   Salisbury, NC 28144                                       |  |  |  |
|------------------|-----------------------------------------------------------------------------------|--|--|--|
| Availability     | +/- 4,585 RSF on First Floor Available for Lease                                  |  |  |  |
| Use              | Medical, legal, accounting, marketing, brokerage, insurance and other office uses |  |  |  |
| GLA              | +/- 13,575 SF                                                                     |  |  |  |
| Acreage          | +/- 1.283 AC                                                                      |  |  |  |
| Year Built       | 2001                                                                              |  |  |  |
| Parking          | 76 total parking spaces   4 handicap spaces                                       |  |  |  |
| Current Tenants  | General Dentistry - John C. Webb, DDS, PA<br>Smile Doctors Orthodontics           |  |  |  |
| Lease Rate       | Call for Leasing Details                                                          |  |  |  |
| Traffic Counts   | Mocksville Ave   5,100 VPD                                                        |  |  |  |
| Additional Notes | Near Novant Health Rowan Medical Center and<br>W.G. Hefner VA Medical Center      |  |  |  |
| Traffic Counts   | Central Avenue   22,500 VPD                                                       |  |  |  |

#### Market Overview