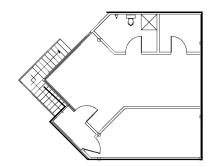

**Available** 

Suite 203B +/- 4,585 SF

#### Area Legend

FUTURE TENANT SPACE TOTAL AREA = 4585 SF (INCLUDES SHARED COMMON AREA)

GENERAL DENTISTRY JOHN C. WEBB, DDS, PA TOTAL AREA = 1976 SF (INCLUDES SHARED COMMON AREA)

COMMON AREA TOTAL AREA = 627 SF (INCLUDES SHARED COMMON AREA)

SHARED COMMON AREA 100 SF INCLUDED IN DENTISTRY SPACE 254 SF INCLUDED IN FUTURE TENANT SPACE

Vacant

Occupied

### **Busby and Webb Orthodontics**

Available

**General Dentistry** 

John C. Webb, D.D.S., P.A.

Bret R. Busby, D.D.S., M.S. William W. Webb, III, D.D.S.