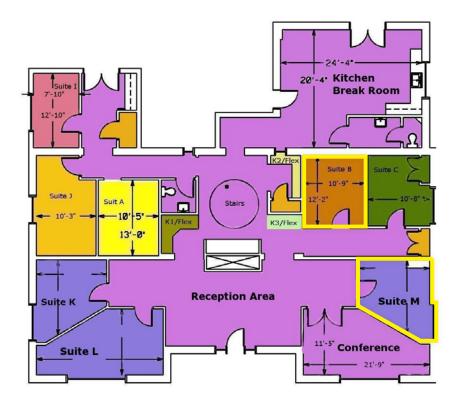

|  |  |
| Lease Rate         | Call for Details                                                                 |  |  |
| Additional Details | Private office with shared conference rooms, outdoor patio<br>and kitchen        |  |  |





#### DEMOGRAPHICS

| RADIUS                  | 1 MILE    | 3 MILE    | 5 MILE    |
|-------------------------|-----------|-----------|-----------|
| 2021 Population         | 9,456     | 97,227    | 307,011   |
| Avg. Household Income   | \$151,101 | \$136,631 | \$110,570 |
| Median Household Income | \$92,331  | \$80,531  | \$68,336  |
| Households              | 4,137     | 42,712    | 134,705   |
| Daytime Employees       | 5,146     | 94,569    | 236,476   |

#### FIRST FLOOR

SECOND FLOOR







### INTERIOR PHOTOS







#### CONTACT FOR DETAILS

#### LAUREN BREMER

(980) 226-6911 Lauren@TheNicholsCompany.com



## THE NICHOLS COMPANY

Website www.TheNicholsCompany.com

**Phone** Office (704) 373-9797 Fax (704) 373-9798

Address 1204 Central Avenue, Suite 201 Charlotte, NC 28204

This information has been obtained from sources believed to be reliable. While we do not doubt its accuracy, we have not verified it and make no guarantee, warranty or representation to independently confirm its accuracy and completeness.