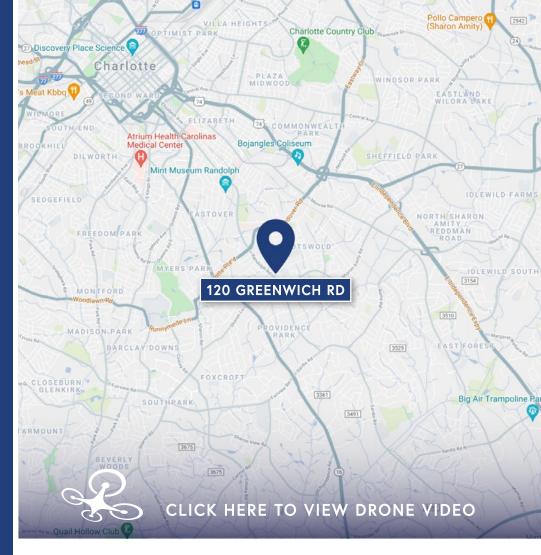

# 120 GREENWICH RD

In the heart of Cotswold, you'll find this beautiful and well-maintained office building. Extensive molding work throughout. Elegant entrance, large offices on glass, open space, updated restrooms up and downstairs. Circular drive in the front with ample parking along sides and rear and a bright parking lot for tenants leaving late at night. Ideal for the image-conscious office user. There are two separate entrances to prove an additional layer of privacy. Centrally located in Cotswold, lighted intersection leads to the property. Additional access from Sharon Amity using Colwick Road. There are ample amenities included in this property such as a free conference room, outdoor garden, printer, full kitchen, wifi, and more!

#### PROPERTY DETAILS

| Address            | 120 Greenwich Rd   Charlotte, NC 28211                                           |  |  |
|--------------------|----------------------------------------------------------------------------------|--|--|
| Square Footage     | +/- 100 -200 SF Executive Office Suite Available for Lease<br>3 Suites Available |  |  |
| GLA                | +/- 6,343 SF Office Building                                                     |  |  |
| Stories            | 2 Stories                                                                        |  |  |
| Zoning             | B1                                                                               |  |  |
| Year Built         | 1964 / Renovated in 2016                                                         |  |  |
| Parking            | 24 parking spaces                                                                |  |  |
| Lease Rate         | Call for Details                                                                 |  |  |
| Additional Details | Private office with shared conference rooms, outdoor patio<br>and kitchen        |  |  |