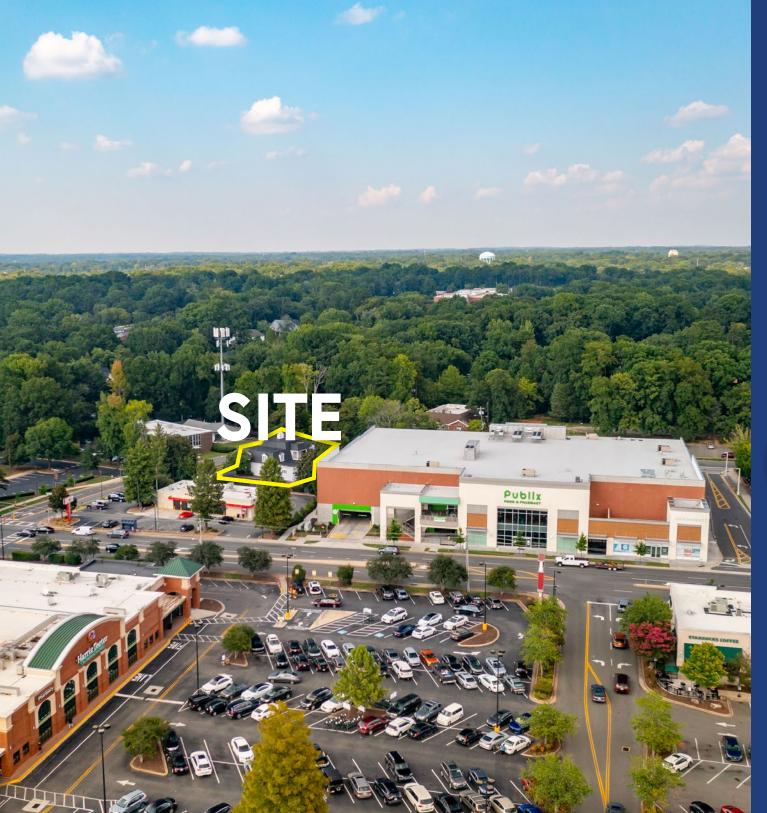

# 120 GREENWICH RD

In the heart of Cotswold, you'll find this beautiful and well-maintained office building. Extensive molding work throughout. Elegant entrance, large offices on glass, open space, updated restrooms up and downstairs. Circular drive in the front with ample parking along sides and rear and a bright parking lot for tenants leaving late at night. Ideal for the image-conscious office user. There are two separate entrances to prove an additional layer of privacy. Centrally located in Cotswold, lighted intersection leads to the property. Additional access from Sharon Amity using Colwick Road. There are ample amenities included in this property such as a free conference room, outdoor garden, printer, full kitchen, wifi, and more!