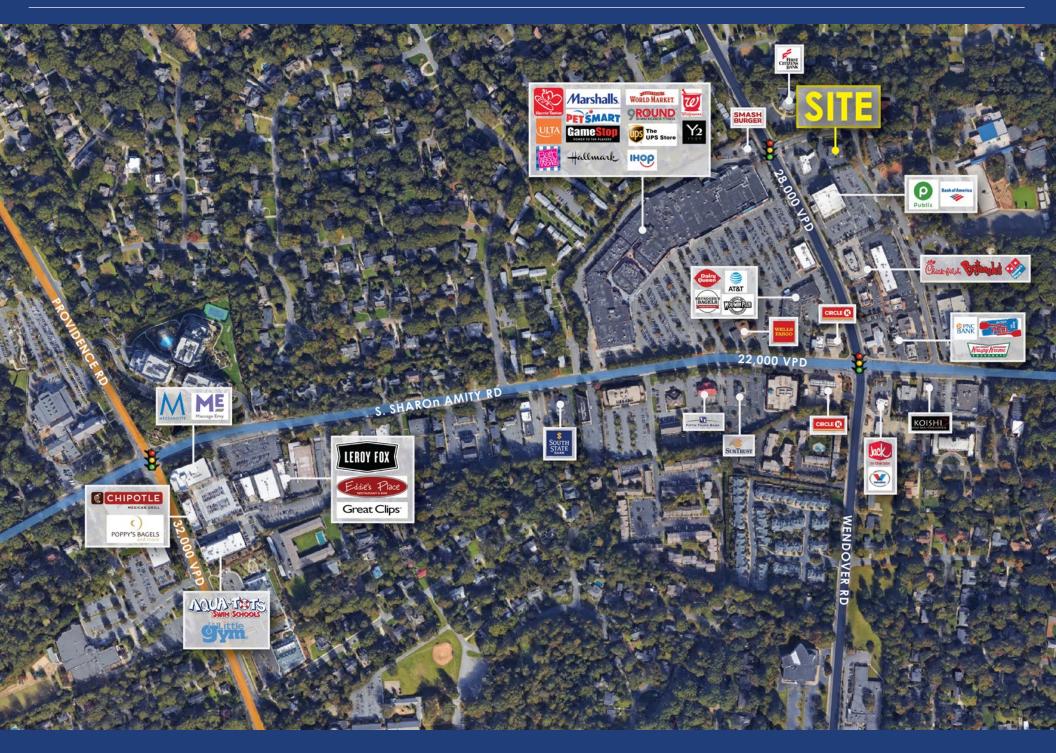

# 120 GREENWICH RD

In the heart of Cotswold, you'll find this beautiful and well-maintained office building. Extensive molding work throughout. Elegant entrance, large offices on glass, open space, updated restrooms up and downstairs. Circular drive in the front with ample parking along sides and rear and a bright parking lot for tenants leaving late at night. Ideal for the image-conscious office user. There are two separate entrances to prove an additional layer of privacy. Centrally located in Cotswold, lighted intersection leads to the property. Additional access from Sharon Amity using Colwick Road. There are ample amenities included in this property such as a free conference room, outdoor garden, printer, full kitchen, wifi, and more!

#### DEMOGRAPHICS

| RADIUS                  | 1 MILE    | 3 MILE    | 5 MILE    |
|-------------------------|-----------|-----------|-----------|
| 2021 Population         | 9,456     | 97,227    | 307,011   |
| Avg. Household Income   | \$151,101 | \$136,631 | \$110,570 |
| Median Household Income | \$92,331  | \$80,531  | \$68,336  |
| Households              | 4,137     | 42,712    | 134,705   |
| Daytime Employees       | 5,146     | 94,569    | 236,476   |