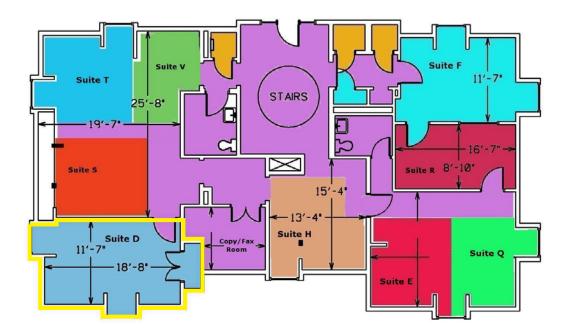

|  |  |
| Lease Rate         | Call for Details                                                                 |  |  |
| Additional Details | Private office with shared conference rooms, outdoor patio<br>and kitchen        |  |  |





#### DEMOGRAPHICS

| RADIUS                  | 1 MILE    | 3 MILE    | 5 MILE    |
|-------------------------|-----------|-----------|-----------|
| 2021 Population         | 9,456     | 97,227    | 307,011   |
| Avg. Household Income   | \$151,101 | \$136,631 | \$110,570 |
| Median Household Income | \$92,331  | \$80,531  | \$68,336  |
| Households              | 4,137     | 42,712    | 134,705   |
| Daytime Employees       | 5,146     | 94,569    | 236,476   |

#### FIRST FLOOR

SECOND FLOOR







### INTERIOR PHOTOS







#### CONTACT FOR DETAILS

#### LAUREN BREMER

(980) 226-6911 Lauren@TheNicholsCompany.com



## THE NICHOLS COMPANY

Website www.TheNicholsCompany.com

**Phone** Office (704) 373-9797 Fax (704) 373-9798

Address 1204 Central Avenue, Suite 201 Charlotte, NC 28204

This information has been obtained from sources believed to be reliable. While we do not doubt its accuracy, we have not verified it and make no guarantee, warranty or representation to independently confirm its accuracy and completeness.