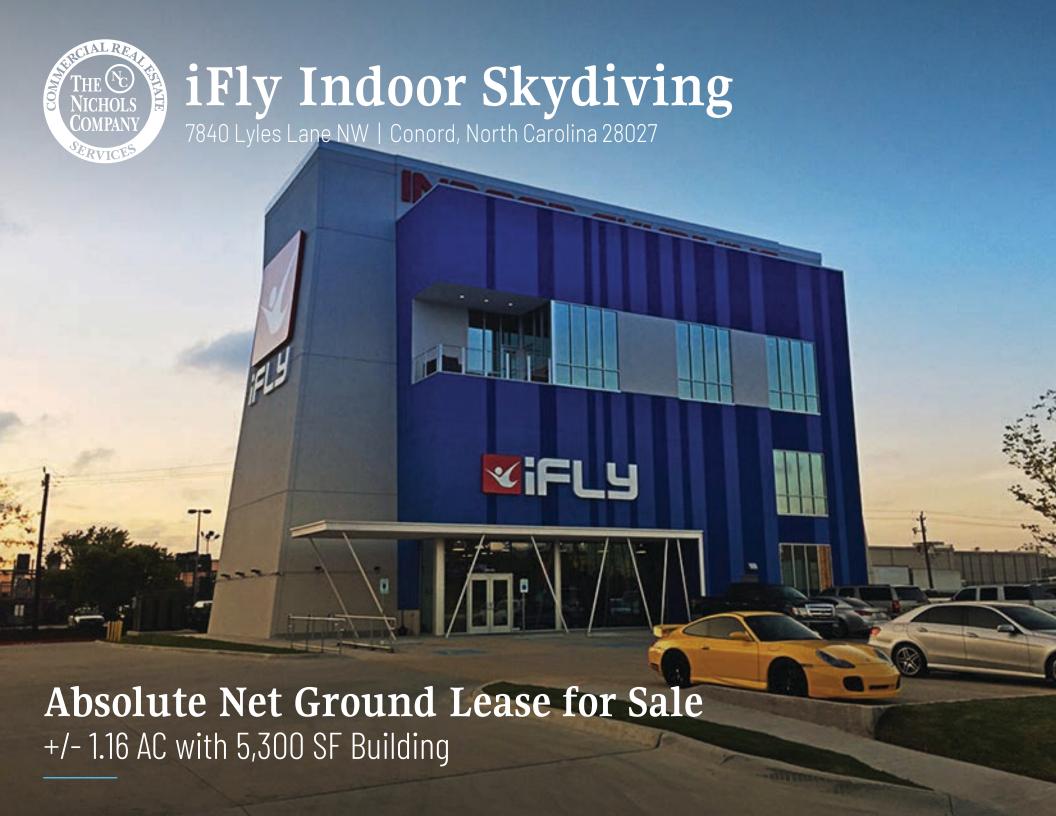

## iFly Indoor Skydiving

## Absolute Net Ground Lease for Sale

This investment opportunity is within one of North Carolina's top tourist destinations. Surrounded by retail and adjacent to Charlotte's largest shopping trade area, Concord Mills Mall, this site offers a great opportunity in one of Charlotte's top, established growth markets.

iFly leases +/- 5,300 SF of entertainment space on +/- 1.16 AC of land. iFly opened in 2019 and has been tremendously successful, drawing thrill seekers from across the state to experience a unique indoor skydiving experience.