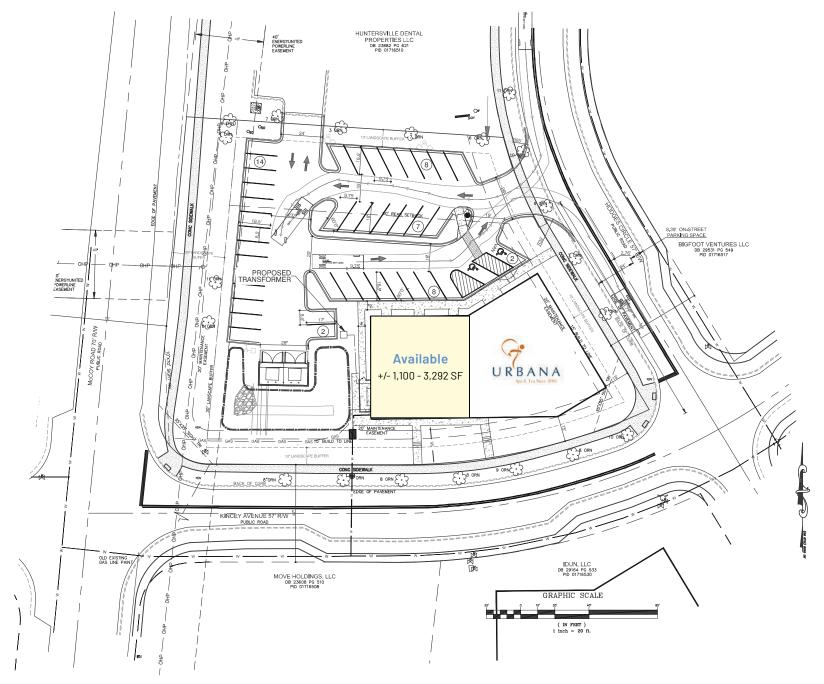

# **Park Plaza** Available for Lease

New construction multi-tenant retail building just off Gilead Rd in Huntersville, North Carolina. The building has +/- 1,100 - 3,292 SF available for lease with spaces suitable for service, restaurant, medical and office tenants. Surrounded by retail, grocery and medical users, this is a great location near I-77.

#### Property Details

| Address        | 15315 Hodges Circle   Huntersville, NC 28078                                    |  |  |
|----------------|---------------------------------------------------------------------------------|--|--|
| Parcel ID      | 017-165-09                                                                      |  |  |
| Square Footage | +/- 1,100 - 3,292 SF Available for Lease<br>Cold Dark Shell                     |  |  |
| Permitted Uses | Service, Restaurant, Medical, and Office<br>Traditional retail is not permitted |  |  |
| GLA            | +/- 8,307 SF Total Building                                                     |  |  |
| Acreage        | +/- 1.050 AC                                                                    |  |  |
| Zoning         | HC-CD (Highway Commercial-Conditional District)                                 |  |  |
| Parking        | 41 parking spaces                                                               |  |  |
| Year Built     | 2020                                                                            |  |  |
| Traffic Counts | I-77   92,500 VPD<br>Gilead Road   35,000 VPD                                   |  |  |
| Lease Rate     | Call for Leasing Details                                                        |  |  |