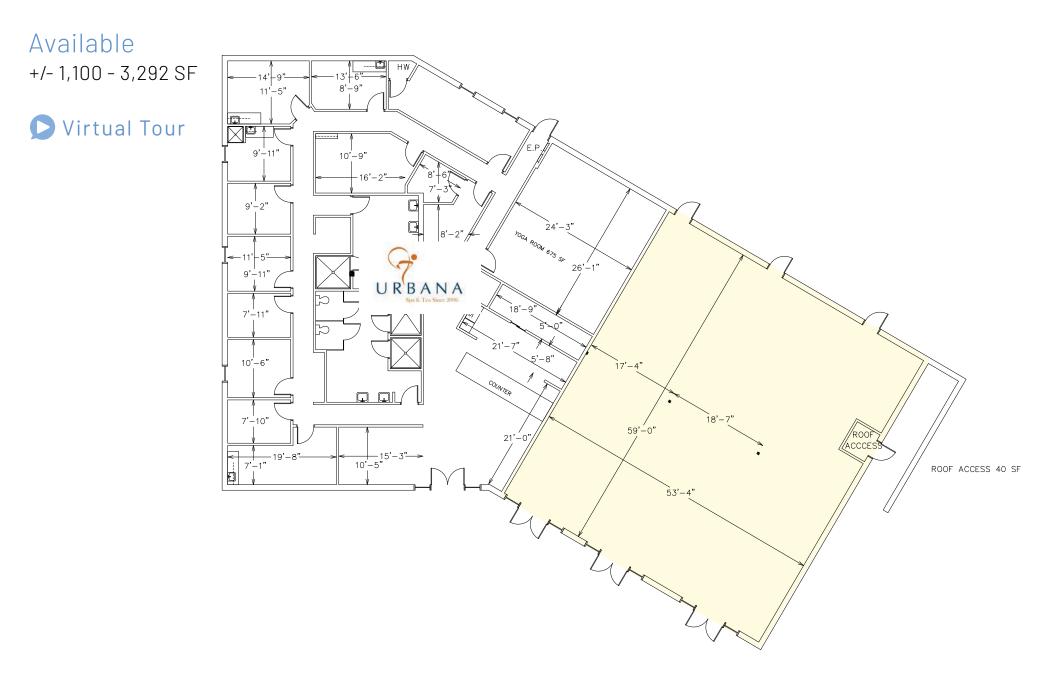

# **Available for Lease** +/- 1,100 - 3,292 Service, Restaurant, Medical, Office

# **Park Plaza** Available for Lease

New construction multi-tenant retail building just off Gilead Rd in Huntersville, North Carolina. The building has +/- 1,100 - 3,292 SF available for lease with spaces suitable for service, restaurant, medical and office tenants. Surrounded by retail, grocery and medical users, this is a great location near I-77.

#### Property Details

| Address        | 15315 Hodges Circle   Huntersville, NC 28078                                    |  |  |
|----------------|---------------------------------------------------------------------------------|--|--|
| Parcel ID      | 017-165-09                                                                      |  |  |
| Square Footage | +/- 1,100 - 3,292 SF Available for Lease<br>Cold Dark Shell                     |  |  |
| Permitted Uses | Service, Restaurant, Medical, and Office<br>Traditional retail is not permitted |  |  |
| GLA            | +/- 8,307 SF Total Building                                                     |  |  |
| Acreage        | +/- 1.050 AC                                                                    |  |  |
| Zoning         | HC-CD (Highway Commercial-Conditional District)                                 |  |  |
| Parking        | 41 parking spaces                                                               |  |  |
| Year Built     | 2020                                                                            |  |  |
| Traffic Counts | I-77   92,500 VPD<br>Gilead Road   35,000 VPD                                   |  |  |
| Lease Rate     | Call for Leasing Details                                                        |  |  |