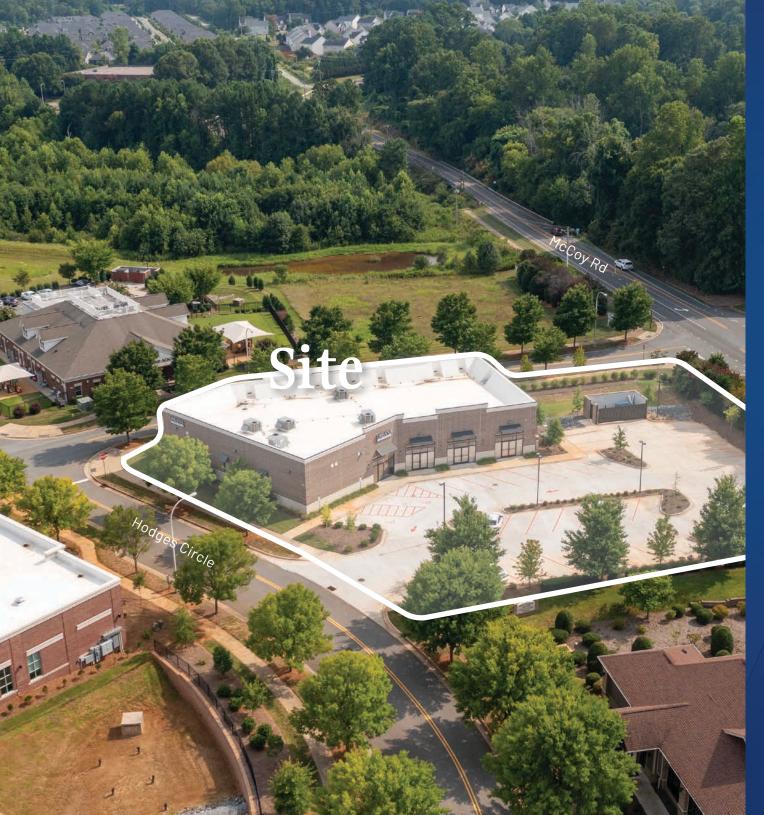

# Park Plaza

URBANA

15315 Hodges Circle | Huntersville, NC 28078

URBANA

# **Park Plaza** Available for Lease

New construction multi-tenant retail building just off Gilead Rd in Huntersville, North Carolina. The building has +/- 1,100 - 3,292 SF available for lease with spaces suitable for service, restaurant, medical and office tenants. Surrounded by retail, grocery and medical users, this is a great location near I-77.

#### Property Details

| Address        | 15315 Hodges Circle   Huntersville, NC 28078                                    |  |  |
|----------------|---------------------------------------------------------------------------------|--|--|
| Parcel ID      | 017-165-09                                                                      |  |  |
| Square Footage | +/- 1,100 - 3,292 SF Available for Lease<br>Cold Dark Shell                     |  |  |
| Permitted Uses | Service, Restaurant, Medical, and Office<br>Traditional retail is not permitted |  |  |
| GLA            | +/- 8,307 SF Total Building                                                     |  |  |
| Acreage        | +/- 1.050 AC                                                                    |  |  |
| Zoning         | HC-CD (Highway Commercial-Conditional District)                                 |  |  |
| Parking        | 41 parking spaces                                                               |  |  |
| Year Built     | 2020                                                                            |  |  |
| Traffic Counts | I-77   92,500 VPD<br>Gilead Road   35,000 VPD                                   |  |  |
| Lease Rate     | Call for Leasing Details                                                        |  |  |