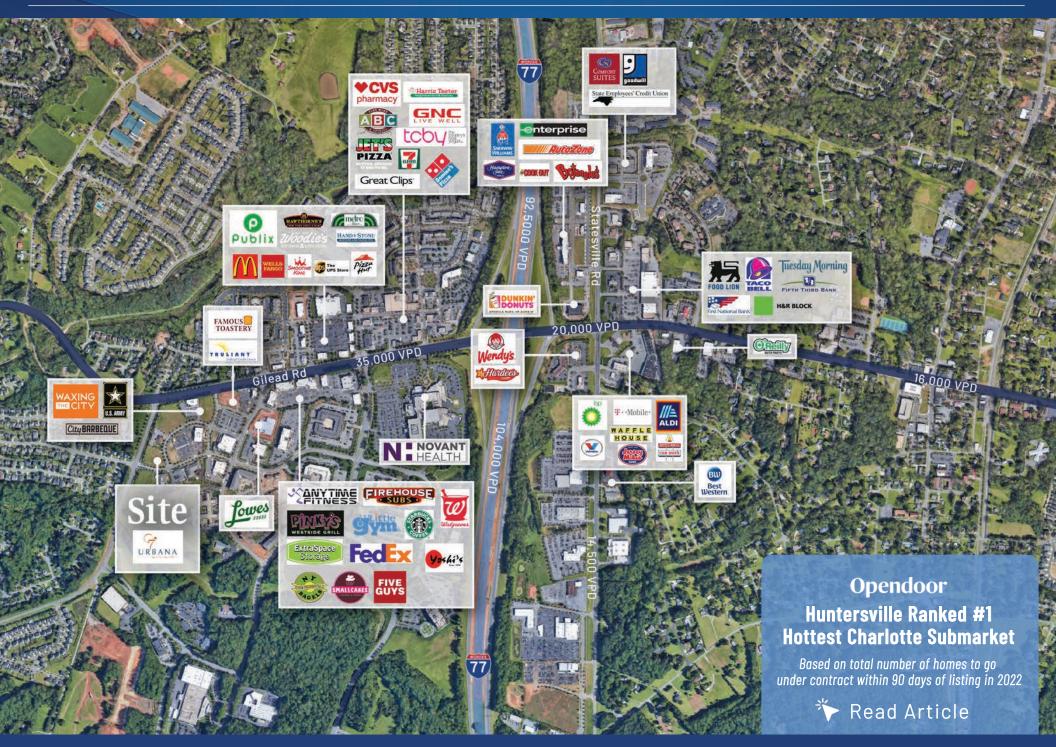

# **Park Plaza** Available for Lease

New construction multi-tenant retail building just off Gilead Rd in Huntersville, North Carolina. The building has +/- 1,100 - 3,292 SF available for lease with spaces suitable for service, restaurant, medical and office tenants. Surrounded by retail, grocery and medical users, this is a great location near I-77.

#### Property Details

| Address        | 15315 Hodges Circle   Huntersville, NC 28078                                    |  |  |
|----------------|---------------------------------------------------------------------------------|--|--|
| Parcel ID      | 017-165-09                                                                      |  |  |
| Square Footage | +/- 1,100 - 3,292 SF Available for Lease<br>Cold Dark Shell                     |  |  |
| Permitted Uses | Service, Restaurant, Medical, and Office<br>Traditional retail is not permitted |  |  |
| GLA            | +/- 8,307 SF Total Building                                                     |  |  |
| Acreage        | +/- 1.050 AC                                                                    |  |  |
| Zoning         | HC-CD (Highway Commercial-Conditional District)                                 |  |  |
| Parking        | 41 parking spaces                                                               |  |  |
| Year Built     | 2020                                                                            |  |  |
| Traffic Counts | I-77   92,500 VPD<br>Gilead Road   35,000 VPD                                   |  |  |
| Lease Rate     | Call for Leasing Details                                                        |  |  |