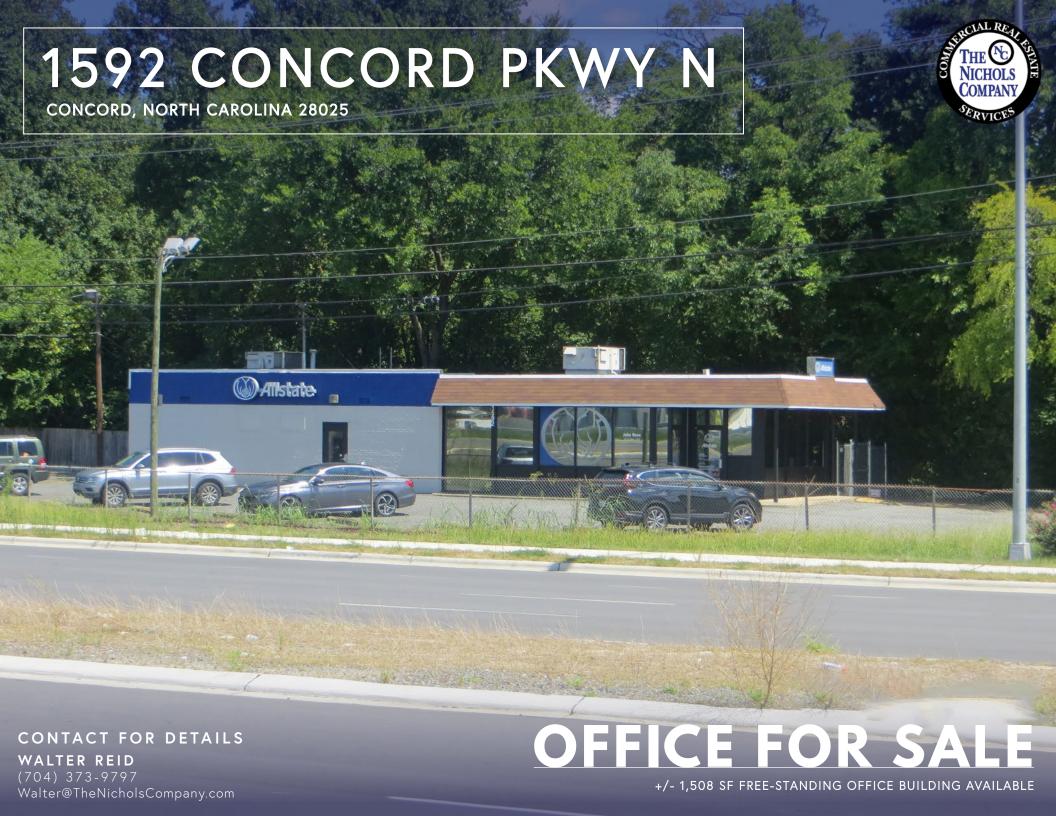

## 1592 CONCORD PKWY N

Free-standing office building located just off of I-85 on Concord Parkway North. This property boasts excellent visibility and is conveniently located just minutes from Carolina Mall, Atrium Health Cabarrus, and downtown Concord. The building is presently used as an insurance office consisting of an open layout with a reception and waiting area, 3 private offices, a restroom and a kitchenette. Excellent owner-user opportunity or potential redevelopment.

#### PROPERTY DETAILS

| Address            | 1592 Concord Pkwy N   Concord, NC 28025                                                                                                                                                |  |  |
|--------------------|----------------------------------------------------------------------------------------------------------------------------------------------------------------------------------------|--|--|
| Square Footage     | +/- 1,508 SF Free-Standing Office Building<br>Available for Sale                                                                                                                       |  |  |
| Acreage            | +/- 0.48 AC                                                                                                                                                                            |  |  |
| Zoning             | C-2                                                                                                                                                                                    |  |  |
| Visibility         | Excellent, right off I-85 on Concord Pkwy N                                                                                                                                            |  |  |
| Traffic Counts     | Concord Pkwy N   22,500 VPD<br>I-85   87,500 VPD                                                                                                                                       |  |  |
| Sale Price         | Call for Details                                                                                                                                                                       |  |  |
| Additional Details | <ul> <li>Open layout with reception and waiting area,</li> <li>3 private offices, restroom and kitchenette</li> <li>Adjacent site has redevelopment plans for 3 retail pads</li> </ul> |  |  |