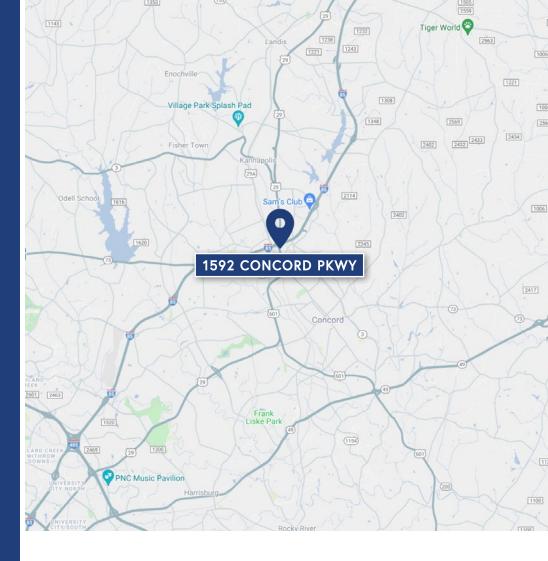

## 1592 CONCORD PKWY N

Free-standing office building located just off of I-85 on Concord Parkway North. This property boasts excellent visibility and is conveniently located just minutes from Carolina Mall, Atrium Health Cabarrus, and downtown Concord. The building is presently used as an insurance office consisting of an open layout with a reception and waiting area, 3 private offices, a restroom and a kitchenette. Excellent owner-user opportunity or potential redevelopment.

# CONCORD NORTH CAROLINA

Concord is a city in Cabarrus County, the second-largest city in the Charlotte MSA and the 10th most populous city in North Carolina. Concord is home to some of North Carolina's top tourist destinations, including NASCAR's Charlotte Motor Speedway and Concord Mills. Concord Mills is a nearly 1.4 million square foot shopping mall and is North Carolina's largest tourist attraction, attracting 17.6 million visitors a year on average.