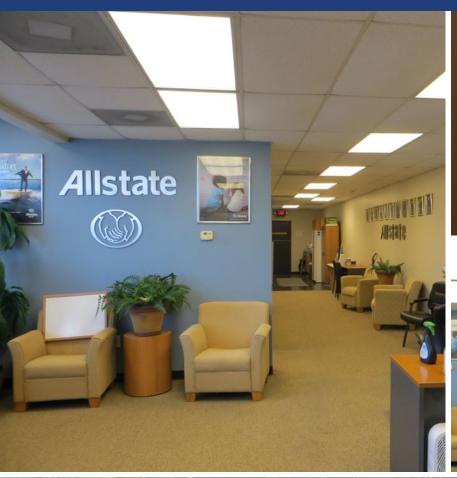

## 1592 CONCORD PKWY N

Free-standing office building located just off of I-85 on Concord Parkway North. This property boasts excellent visibility and is conveniently located just minutes from Carolina Mall, Atrium Health Cabarrus, and downtown Concord. The building is presently used as an insurance office consisting of an open layout with a reception and waiting area, 3 private offices, a restroom and a kitchenette. Excellent owner-user opportunity or potential redevelopment.

#### PROPERTY DETAILS

| Address            | 1592 Concord Pkwy N   Concord, NC 28025                                                                                                                                                |  |  |
|--------------------|----------------------------------------------------------------------------------------------------------------------------------------------------------------------------------------|--|--|
| Square Footage     | +/- 1,508 SF Free-Standing Office Building<br>Available for Sale                                                                                                                       |  |  |
| Acreage            | +/- 0.48 AC                                                                                                                                                                            |  |  |
| Zoning             | C-2                                                                                                                                                                                    |  |  |
| Visibility         | Excellent, right off I-85 on Concord Pkwy N                                                                                                                                            |  |  |
| Traffic Counts     | Concord Pkwy N   22,500 VPD<br>I-85   87,500 VPD                                                                                                                                       |  |  |
| Sale Price         | Call for Details                                                                                                                                                                       |  |  |
| Additional Details | <ul> <li>Open layout with reception and waiting area,</li> <li>3 private offices, restroom and kitchenette</li> <li>Adjacent site has redevelopment plans for 3 retail pads</li> </ul> |  |  |