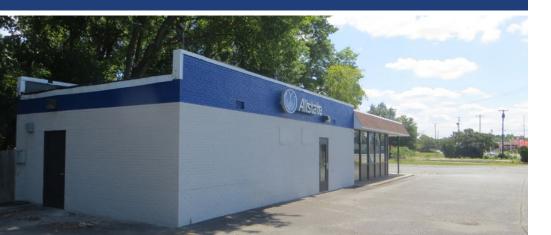

## 1592 CONCORD PKWY N

Free-standing office building located just off of I-85 on Concord Parkway North. This property boasts excellent visibility and is conveniently located just minutes from Carolina Mall, Atrium Health Cabarrus, and downtown Concord. The building is presently used as an insurance office consisting of an open layout with a reception and waiting area, 3 private offices, a restroom and a kitchenette. Excellent owner-user opportunity or potential redevelopment.

#### PROPERTY DETAILS

| Address            | 1592 Concord Pkwy N   Concord, NC 28025                                                                                                                                                |  |  |
|--------------------|----------------------------------------------------------------------------------------------------------------------------------------------------------------------------------------|--|--|
| Square Footage     | +/- 1,508 SF Free-Standing Office Building<br>Available for Sale                                                                                                                       |  |  |
| Acreage            | +/- 0.48 AC                                                                                                                                                                            |  |  |
| Zoning             | C-2                                                                                                                                                                                    |  |  |
| Visibility         | Excellent, right off I-85 on Concord Pkwy N                                                                                                                                            |  |  |
| Traffic Counts     | Concord Pkwy N   22,500 VPD<br>I-85   87,500 VPD                                                                                                                                       |  |  |
| Sale Price         | Call for Details                                                                                                                                                                       |  |  |
| Additional Details | <ul> <li>Open layout with reception and waiting area,</li> <li>3 private offices, restroom and kitchenette</li> <li>Adjacent site has redevelopment plans for 3 retail pads</li> </ul> |  |  |