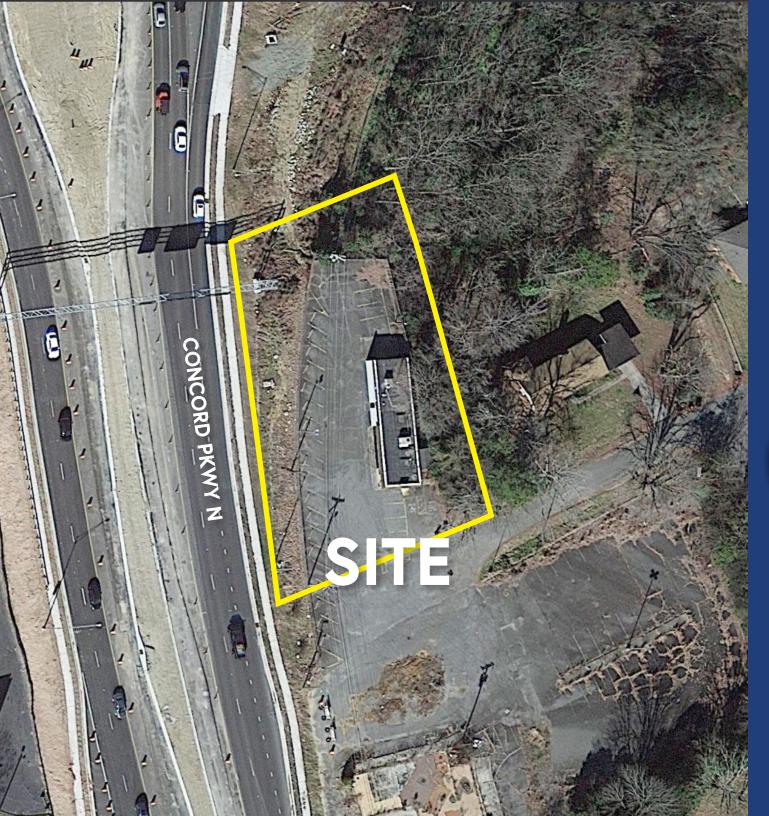

## 1592 CONCORD PKWY N

Free-standing office building located just off of I-85 on Concord Parkway North. This property boasts excellent visibility and is conveniently located just minutes from Carolina Mall, Atrium Health Cabarrus, and downtown Concord. The building is presently used as an insurance office consisting of an open layout with a reception and waiting area, 3 private offices, a restroom and a kitchenette. Excellent owner-user opportunity or potential redevelopment.

#### PROPERTY DETAILS

| Address            | 1592 Concord Pkwy N   Concord, NC 28025                                                                                                                                                |  |  |
|--------------------|----------------------------------------------------------------------------------------------------------------------------------------------------------------------------------------|--|--|
| Square Footage     | +/- 1,508 SF Free-Standing Office Building<br>Available for Sale                                                                                                                       |  |  |
| Acreage            | +/- 0.48 AC                                                                                                                                                                            |  |  |
| Zoning             | C-2                                                                                                                                                                                    |  |  |
| Visibility         | Excellent, right off I-85 on Concord Pkwy N                                                                                                                                            |  |  |
| Traffic Counts     | Concord Pkwy N   22,500 VPD<br>I-85   87,500 VPD                                                                                                                                       |  |  |
| Sale Price         | Call for Details                                                                                                                                                                       |  |  |
| Additional Details | <ul> <li>Open layout with reception and waiting area,</li> <li>3 private offices, restroom and kitchenette</li> <li>Adjacent site has redevelopment plans for 3 retail pads</li> </ul> |  |  |