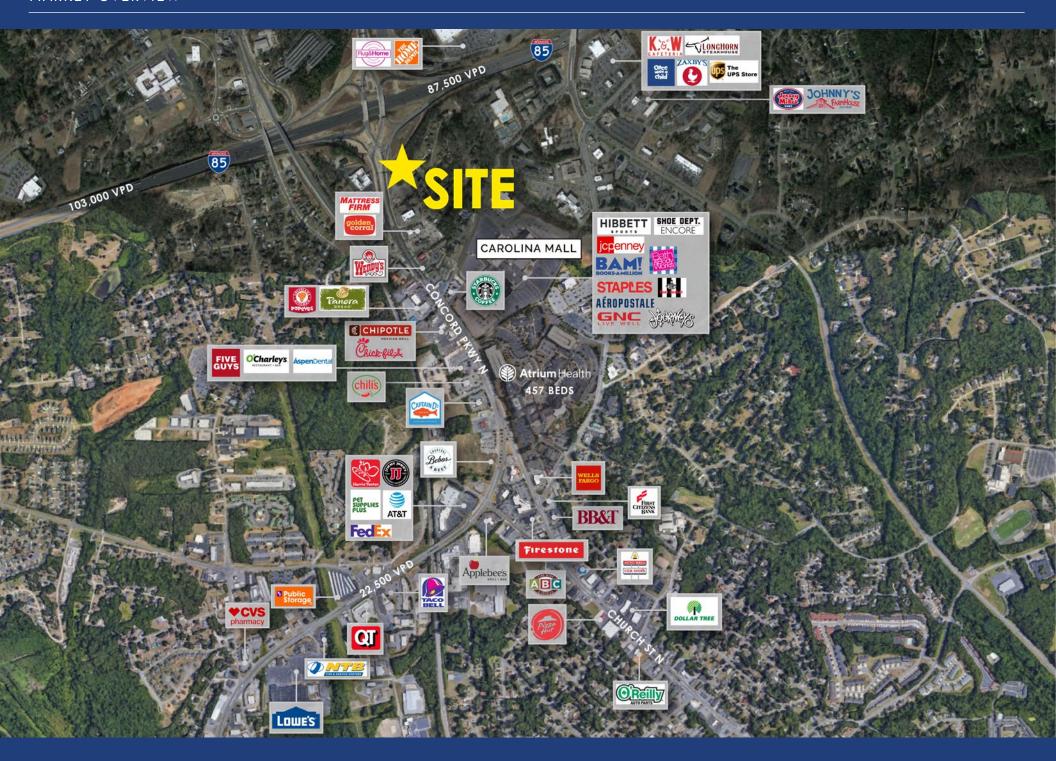

## 1592 CONCORD PKWY N

Free-standing office building located just off of I-85 on Concord Parkway North. This property boasts excellent visibility and is conveniently located just minutes from Carolina Mall, Atrium Health Cabarrus, and downtown Concord. The building is presently used as an insurance office consisting of an open layout with a reception and waiting area, 3 private offices, a restroom and a kitchenette. Excellent owner-user opportunity or potential redevelopment.

#### PROPERTY DETAILS

| Address            | 1592 Concord Pkwy N   Concord, NC 28025                                                                                                                                                |  |  |
|--------------------|----------------------------------------------------------------------------------------------------------------------------------------------------------------------------------------|--|--|
| Square Footage     | +/- 1,508 SF Free-Standing Office Building<br>Available for Sale                                                                                                                       |  |  |
| Acreage            | +/- 0.48 AC                                                                                                                                                                            |  |  |
| Zoning             | C-2                                                                                                                                                                                    |  |  |
| Visibility         | Excellent, right off I-85 on Concord Pkwy N                                                                                                                                            |  |  |
| Traffic Counts     | Concord Pkwy N   22,500 VPD<br>I-85   87,500 VPD                                                                                                                                       |  |  |
| Sale Price         | Call for Details                                                                                                                                                                       |  |  |
| Additional Details | <ul> <li>Open layout with reception and waiting area,</li> <li>3 private offices, restroom and kitchenette</li> <li>Adjacent site has redevelopment plans for 3 retail pads</li> </ul> |  |  |