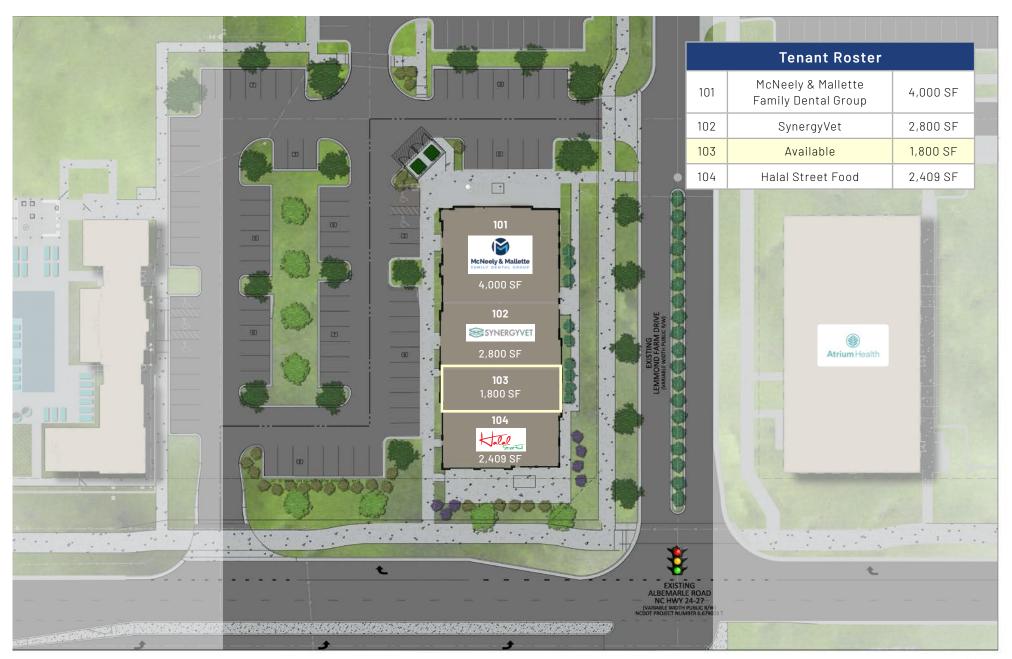

# Lemmond Farm Available for Lease

+/- 11,009 SF building off Albemarle Rd. with +/- 1,800 SF of retail space available for lease. This is a great opportunity for restaurants, retail, medical, and service uses. Right off I-485, the center has excellent access, high visibility and boasts a signalized corner, enhancing its prominence at the intersection of Lemmond Farm Dr. and Albemarle Rd. Lemmond Farm Apartments, built in 2020 with 336 luxury units, is adjacent to the building as well as multiple single-family residential developments.

## Property Details

| Address               | 12016 Lemmond Farm Drive   Charlotte, NC 28227               |  |  |  |
|-----------------------|--------------------------------------------------------------|--|--|--|
| Availability          | +/- 1,800 SF Available Retail for Lease                      |  |  |  |
| GLA                   | +/- 11,009 SF                                                |  |  |  |
| Use                   | Retail                                                       |  |  |  |
| Parking               | Abundant parking                                             |  |  |  |
| Access                | Adjacent to Exit 41 at I-485 allowing for ease of access     |  |  |  |
| Delivery              | Cold Dark Shell                                              |  |  |  |
| Traffic Counts        | Albemarle Road   26,500 VPD                                  |  |  |  |
| Additional<br>Details | Signalized intersection at Lemmond Farm Dr. and Albemarle Rd |  |  |  |
| Lease Rate            | Call for Leasing Details                                     |  |  |  |