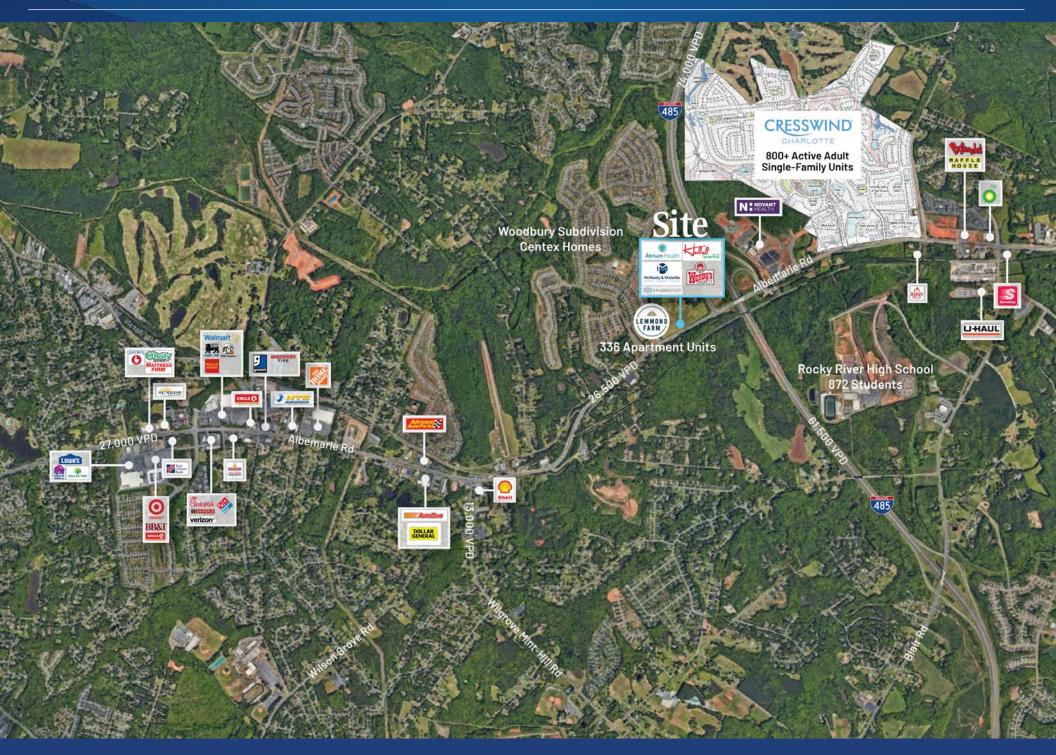

# Lemmond Farm Available for Lease

+/- 11,009 SF building off Albemarle Rd. with +/- 1,800 SF of retail space available for lease. This is a great opportunity for restaurants, retail, medical, and service uses. Right off I-485, the center has excellent access, high visibility and boasts a signalized corner, enhancing its prominence at the intersection of Lemmond Farm Dr. and Albemarle Rd. Lemmond Farm Apartments, built in 2020 with 336 luxury units, is adjacent to the building as well as multiple single-family residential developments.

## Property Details

| Address               | 12016 Lemmond Farm Drive   Charlotte, NC 28227               |  |  |  |
|-----------------------|--------------------------------------------------------------|--|--|--|
| Availability          | +/- 1,800 SF Available Retail for Lease                      |  |  |  |
| GLA                   | +/- 11,009 SF                                                |  |  |  |
| Use                   | Retail                                                       |  |  |  |
| Parking               | Abundant parking                                             |  |  |  |
| Access                | Adjacent to Exit 41 at I-485 allowing for ease of access     |  |  |  |
| Delivery              | Cold Dark Shell                                              |  |  |  |
| Traffic Counts        | Albemarle Road   26,500 VPD                                  |  |  |  |
| Additional<br>Details | Signalized intersection at Lemmond Farm Dr. and Albemarle Rd |  |  |  |
| Lease Rate            | Call for Leasing Details                                     |  |  |  |