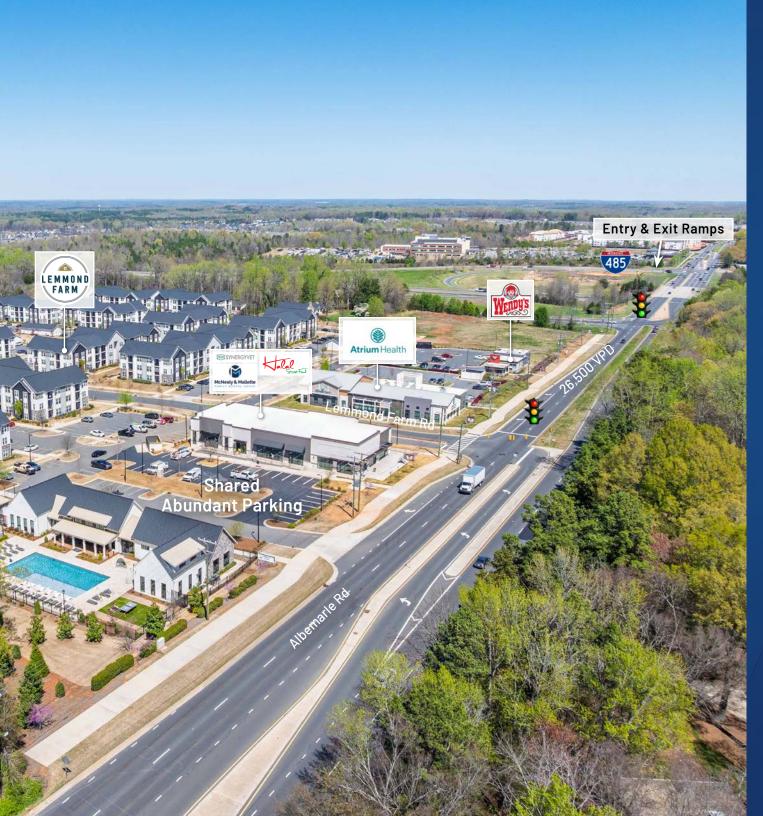

# Lemmond Farm Available for Lease

+/- 11,009 SF building off Albemarle Rd. with +/- 1,800 SF of retail space available for lease. This is a great opportunity for restaurants, retail, medical, and service uses. Right off I-485, the center has excellent access, high visibility and boasts a signalized corner, enhancing its prominence at the intersection of Lemmond Farm Dr. and Albemarle Rd. Lemmond Farm Apartments, built in 2020 with 336 luxury units, is adjacent to the building as well as multiple single-family residential developments.

## Property Details

| Address               | 12016 Lemmond Farm Drive   Charlotte, NC 28227               |  |  |  |
|-----------------------|--------------------------------------------------------------|--|--|--|
| Availability          | +/- 1,800 SF Available Retail for Lease                      |  |  |  |
| GLA                   | +/- 11,009 SF                                                |  |  |  |
| Use                   | Retail                                                       |  |  |  |
| Parking               | Abundant parking                                             |  |  |  |
| Access                | Adjacent to Exit 41 at I-485 allowing for ease of access     |  |  |  |
| Delivery              | Cold Dark Shell                                              |  |  |  |
| Traffic Counts        | Albemarle Road   26,500 VPD                                  |  |  |  |
| Additional<br>Details | Signalized intersection at Lemmond Farm Dr. and Albemarle Rd |  |  |  |
| Lease Rate            | Call for Leasing Details                                     |  |  |  |