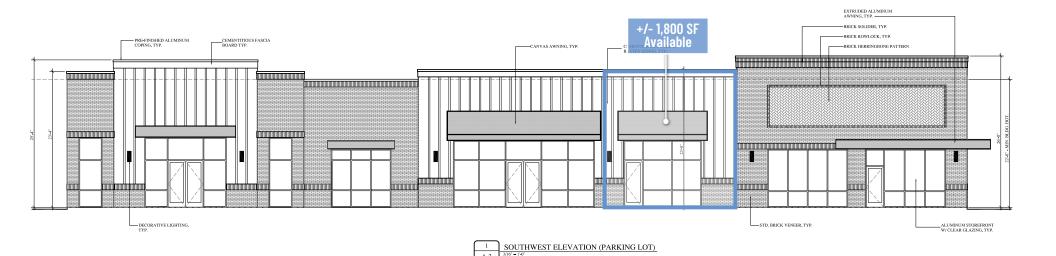

# Lemmond Farm Available for Lease

+/- 11,009 SF building off Albemarle Rd. with +/- 1,800 SF of retail space available for lease. This is a great opportunity for restaurants, retail, medical, and service uses. Right off I-485, the center has excellent access, high visibility and boasts a signalized corner, enhancing its prominence at the intersection of Lemmond Farm Dr. and Albemarle Rd. Lemmond Farm Apartments, built in 2020 with 336 luxury units, is adjacent to the building as well as multiple single-family residential developments.

## Property Details

| Address               | 12016 Lemmond Farm Drive   Charlotte, NC 28227               |  |  |  |
|-----------------------|--------------------------------------------------------------|--|--|--|
| Availability          | +/- 1,800 SF Available Retail for Lease                      |  |  |  |
| GLA                   | +/- 11,009 SF                                                |  |  |  |
| Use                   | Retail                                                       |  |  |  |
| Parking               | Abundant parking                                             |  |  |  |
| Access                | Adjacent to Exit 41 at I-485 allowing for ease of access     |  |  |  |
| Delivery              | Cold Dark Shell                                              |  |  |  |
| Traffic Counts        | Albemarle Road   26,500 VPD                                  |  |  |  |
| Additional<br>Details | Signalized intersection at Lemmond Farm Dr. and Albemarle Rd |  |  |  |
| Lease Rate            | Call for Leasing Details                                     |  |  |  |