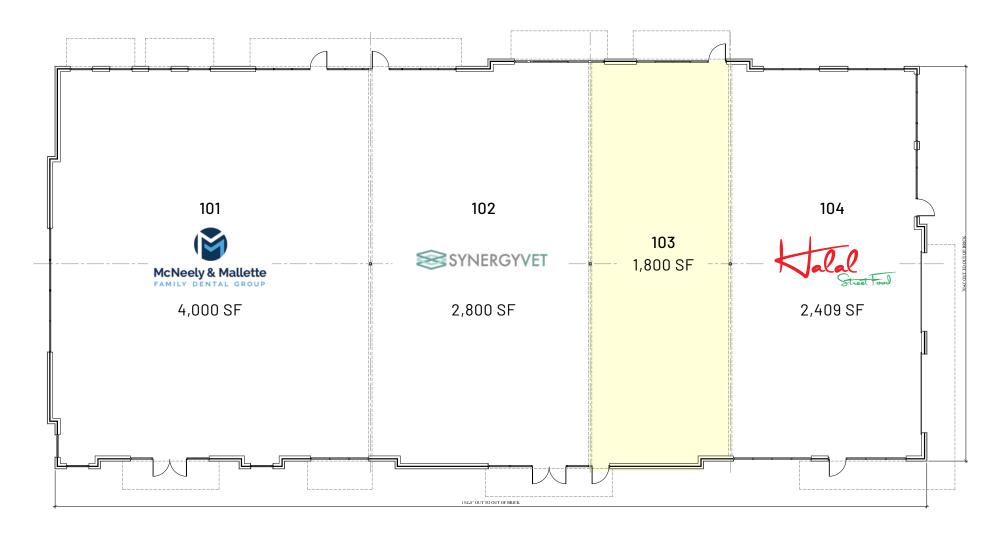

# Lemmond Farm Available for Lease

+/- 11,009 SF building off Albemarle Rd. with +/- 1,800 SF of retail space available for lease. This is a great opportunity for restaurants, retail, medical, and service uses. Right off I-485, the center has excellent access, high visibility and boasts a signalized corner, enhancing its prominence at the intersection of Lemmond Farm Dr. and Albemarle Rd. Lemmond Farm Apartments, built in 2020 with 336 luxury units, is adjacent to the building as well as multiple single-family residential developments.

## Property Details

| Address               | 12016 Lemmond Farm Drive   Charlotte, NC 28227               |  |  |  |
|-----------------------|--------------------------------------------------------------|--|--|--|
| Availability          | +/- 1,800 SF Available Retail for Lease                      |  |  |  |
| GLA                   | +/- 11,009 SF                                                |  |  |  |
| Use                   | Retail                                                       |  |  |  |
| Parking               | Abundant parking                                             |  |  |  |
| Access                | Adjacent to Exit 41 at I-485 allowing for ease of access     |  |  |  |
| Delivery              | Cold Dark Shell                                              |  |  |  |
| Traffic Counts        | Albemarle Road   26,500 VPD                                  |  |  |  |
| Additional<br>Details | Signalized intersection at Lemmond Farm Dr. and Albemarle Rd |  |  |  |
| Lease Rate            | Call for Leasing Details                                     |  |  |  |