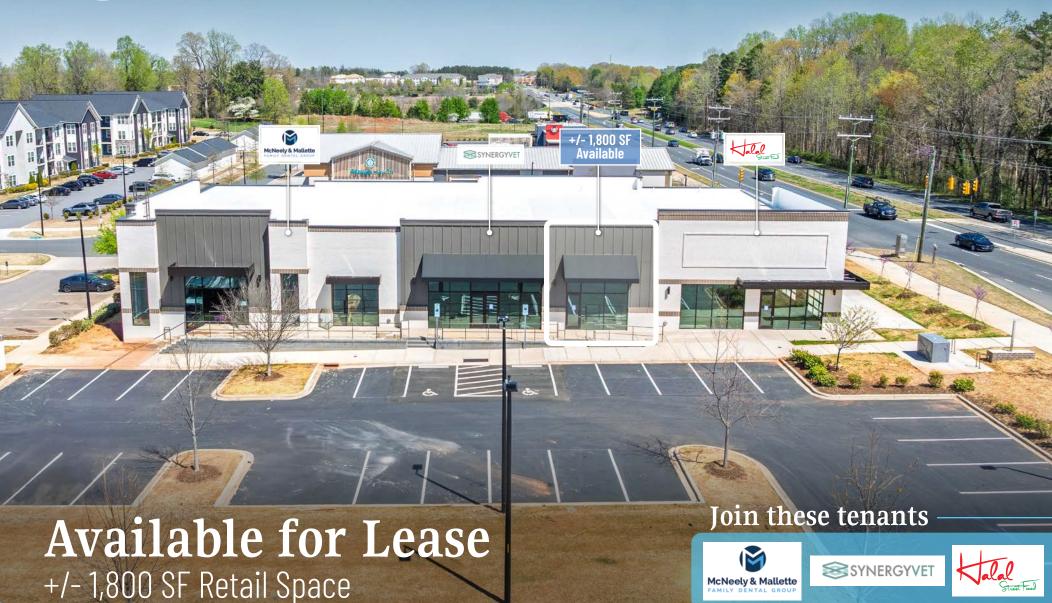

# Lemmond Farm Available for Lease

+/- 11,009 SF building off Albemarle Rd. with +/- 1,800 SF of retail space available for lease. This is a great opportunity for restaurants, retail, medical, and service uses. Right off I-485, the center has excellent access, high visibility and boasts a signalized corner, enhancing its prominence at the intersection of Lemmond Farm Dr. and Albemarle Rd. Lemmond Farm Apartments, built in 2020 with 336 luxury units, is adjacent to the building as well as multiple single-family residential developments.

## Property Details

| Address               | 12016 Lemmond Farm Drive   Charlotte, NC 28227               |  |  |  |
|-----------------------|--------------------------------------------------------------|--|--|--|
| Availability          | +/- 1,800 SF Available Retail for Lease                      |  |  |  |
| GLA                   | +/- 11,009 SF                                                |  |  |  |
| Use                   | Retail                                                       |  |  |  |
| Parking               | Abundant parking                                             |  |  |  |
| Access                | Adjacent to Exit 41 at I-485 allowing for ease of access     |  |  |  |
| Delivery              | Cold Dark Shell                                              |  |  |  |
| Traffic Counts        | Albemarle Road   26,500 VPD                                  |  |  |  |
| Additional<br>Details | Signalized intersection at Lemmond Farm Dr. and Albemarle Rd |  |  |  |
| Lease Rate            | Call for Leasing Details                                     |  |  |  |