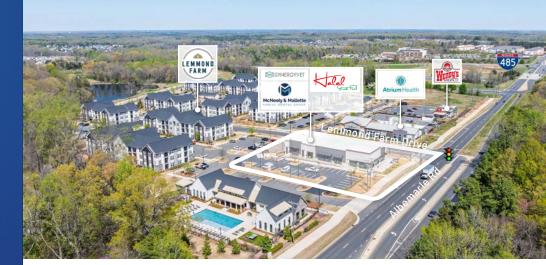

# Lemmond Farm Available for Lease

+/- 11,009 SF building off Albemarle Rd. with +/- 1,800 SF of retail space available for lease. This is a great opportunity for restaurants, retail, medical, and service uses. Right off I-485, the center has excellent access, high visibility and boasts a signalized corner, enhancing its prominence at the intersection of Lemmond Farm Dr. and Albemarle Rd. Lemmond Farm Apartments, built in 2020 with 336 luxury units, is adjacent to the building as well as multiple single-family residential developments.

## Property Details

| Address               | 12016 Lemmond Farm Drive   Charlotte, NC 28227               |  |  |  |
|-----------------------|--------------------------------------------------------------|--|--|--|
| Availability          | +/- 1,800 SF Available Retail for Lease                      |  |  |  |
| GLA                   | +/- 11,009 SF                                                |  |  |  |
| Use                   | Retail                                                       |  |  |  |
| Parking               | Abundant parking                                             |  |  |  |
| Access                | Adjacent to Exit 41 at I-485 allowing for ease of access     |  |  |  |
| Delivery              | Cold Dark Shell                                              |  |  |  |
| Traffic Counts        | Albemarle Road   26,500 VPD                                  |  |  |  |
| Additional<br>Details | Signalized intersection at Lemmond Farm Dr. and Albemarle Rd |  |  |  |
| Lease Rate            | Call for Leasing Details                                     |  |  |  |