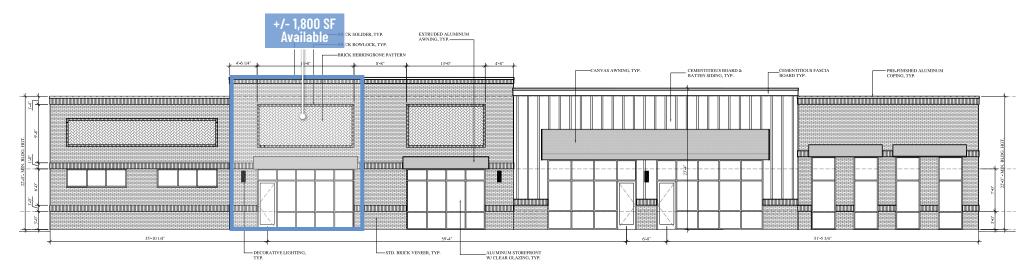

|  |  |  |
| Traffic Counts        | Albemarle Road   26,500 VPD                                  |  |  |  |
| Additional<br>Details | Signalized intersection at Lemmond Farm Dr. and Albemarle Rd |  |  |  |
| Lease Rate            | Call for Leasing Details                                     |  |  |  |







## Demographics

| RADIUS                  | 1 MILE   | 3 MILE   | 5 MILE    |
|-------------------------|----------|----------|-----------|
| 2024 Population         | 7,662    | 46,637   | 118,649   |
| Avg. Household Income   | \$89,212 | \$99,712 | \$100,067 |
| Median Household Income | \$71,024 | \$75,625 | \$73,699  |
| Households              | 2,641    | 16,269   | 42,997    |
| Daytime Employees       | 1,040    | 7,505    | 19,531    |



1 NORTHEAST ELEVATION - PUBLIC STREET "A" (LEMMOND FARM DRIVE)
A-2.1 3/16"=1-0"















## Contact for Details

## Josh Beaver

(704) 749 - 5726 josh@thenicholscompany.com

Developed By:

## STANCHION

ASSET PARTNERS



## Website

www.TheNicholsCompany.com

### Phone

Office (704) 373-9797 Fax (704) 373-9798

### Address

1204 Central Avenue, Suite 201 Charlotte, NC 28204

This information has been obtained from sources believed to be reliable. While we do not doubt its accuracy, we have not verified it and make no guarantee, warranty or representation to independently confirm its accuracy and completeness.