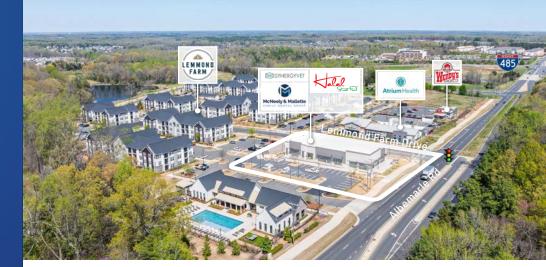

# Lemmond Farm I Available for Lease

+/- 11,009 SF building off Albemarle Rd. with +/- 1,800 SF of retail space available for lease. This is a great opportunity for restaurants, retail, medical, and service uses. Right off I-485, the center has excellent access, high visibility and boasts a signalized corner, enhancing its prominence at the intersection of Lemmond Farm Dr. and Albemarle Rd. Lemmond Farm Apartments, built in 2020 with 336 luxury units, is adjacent to the building as well as multiple single-family residential developments.

## Property Details

| Address               | 12005 Lemmond Farm Drive   Charlotte, NC 28227               |  |  |  |
|-----------------------|--------------------------------------------------------------|--|--|--|
| Availability          | +/- 1,800 SF Available Retail for Lease                      |  |  |  |
| GLA                   | +/- 11,009 SF                                                |  |  |  |
| Use                   | Retail                                                       |  |  |  |
| Parking               | Abundant parking                                             |  |  |  |
| Access                | Adjacent to Exit 41 at I-485 allowing for ease of access     |  |  |  |
| Delivery              | Cold Dark Shell                                              |  |  |  |
| Traffic Counts        | Albemarle Road   26,500 VPD                                  |  |  |  |
| Additional<br>Details | Signalized intersection at Lemmond Farm Dr. and Albemarle Rd |  |  |  |
| Lease Rate            | Call for Leasing Details                                     |  |  |  |