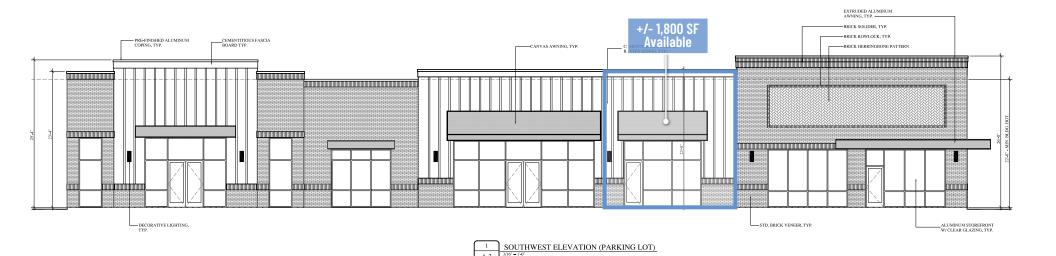

# Lemmond Farm I Available for Lease

+/- 11,009 SF building off Albemarle Rd. with +/- 1,800 SF of retail space available for lease. This is a great opportunity for restaurants, retail, medical, and service uses. Right off I-485, the center has excellent access, high visibility and boasts a signalized corner, enhancing its prominence at the intersection of Lemmond Farm Dr. and Albemarle Rd. Lemmond Farm Apartments, built in 2020 with 336 luxury units, is adjacent to the building as well as multiple single-family residential developments.

## Property Details

| Address               | 12005 Lemmond Farm Drive   Charlotte, NC 28227               |  |  |  |
|-----------------------|--------------------------------------------------------------|--|--|--|
| Availability          | +/- 1,800 SF Available Retail for Lease                      |  |  |  |
| GLA                   | +/- 11,009 SF                                                |  |  |  |
| Use                   | Retail                                                       |  |  |  |
| Parking               | Abundant parking                                             |  |  |  |
| Access                | Adjacent to Exit 41 at I-485 allowing for ease of access     |  |  |  |
| Delivery              | Cold Dark Shell                                              |  |  |  |
| Traffic Counts        | Albemarle Road   26,500 VPD                                  |  |  |  |
| Additional<br>Details | Signalized intersection at Lemmond Farm Dr. and Albemarle Rd |  |  |  |
| Lease Rate            | Call for Leasing Details                                     |  |  |  |