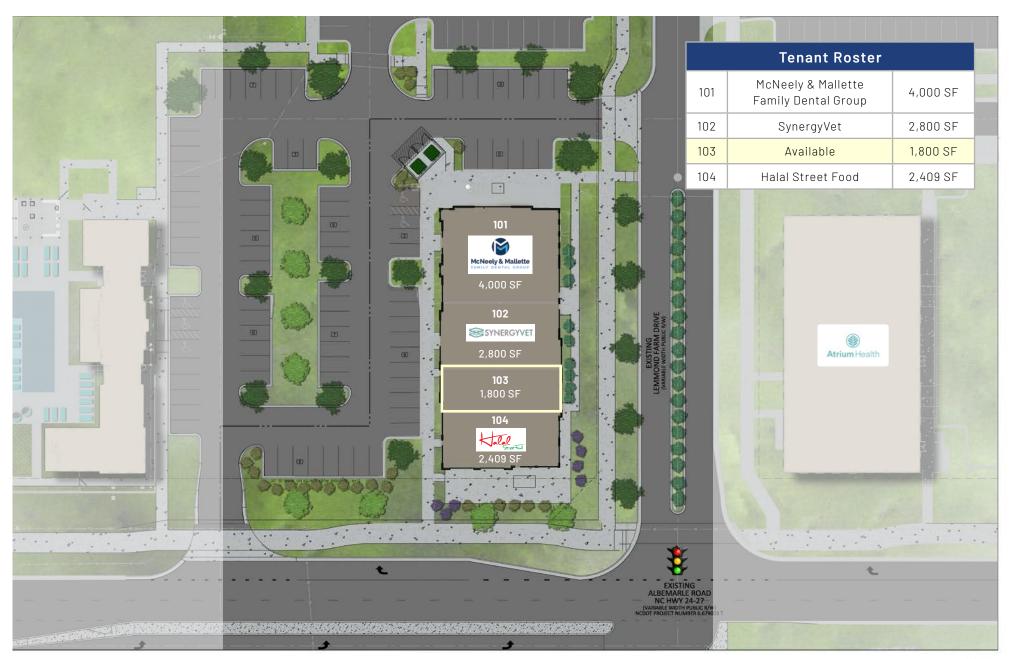

# Lemmond Farm I Available for Lease

+/- 11,009 SF building off Albemarle Rd. with +/- 1,800 SF of retail space available for lease. This is a great opportunity for restaurants, retail, medical, and service uses. Right off I-485, the center has excellent access, high visibility and boasts a signalized corner, enhancing its prominence at the intersection of Lemmond Farm Dr. and Albemarle Rd. Lemmond Farm Apartments, built in 2020 with 336 luxury units, is adjacent to the building as well as multiple single-family residential developments.

## Property Details

| Address               | 12005 Lemmond Farm Drive   Charlotte, NC 28227               |  |  |  |
|-----------------------|--------------------------------------------------------------|--|--|--|
| Availability          | +/- 1,800 SF Available Retail for Lease                      |  |  |  |
| GLA                   | +/- 11,009 SF                                                |  |  |  |
| Use                   | Retail                                                       |  |  |  |
| Parking               | Abundant parking                                             |  |  |  |
| Access                | Adjacent to Exit 41 at I-485 allowing for ease of access     |  |  |  |
| Delivery              | Cold Dark Shell                                              |  |  |  |
| Traffic Counts        | Albemarle Road   26,500 VPD                                  |  |  |  |
| Additional<br>Details | Signalized intersection at Lemmond Farm Dr. and Albemarle Rd |  |  |  |
| Lease Rate            | Call for Leasing Details                                     |  |  |  |