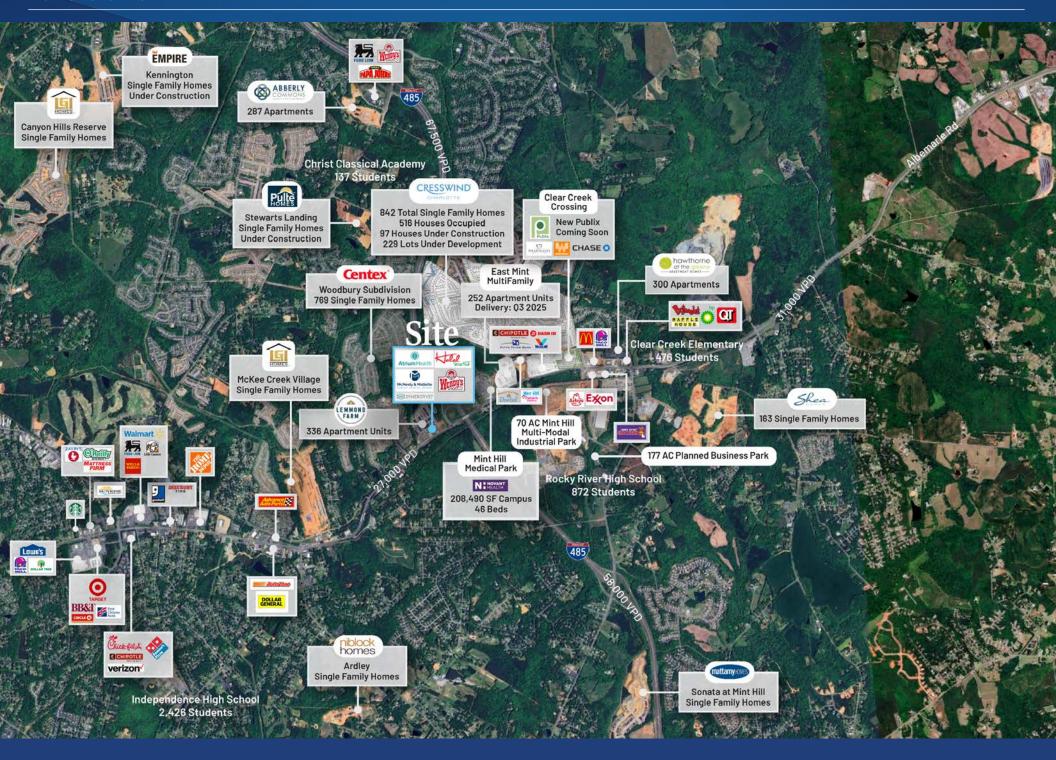

|  |  |  |
| Additional<br>Details | Signalized intersection at Lemmond Farm Dr. and Albemarle Rd |  |  |  |
| Lease Rate            | Call for Leasing Details                                     |  |  |  |







## Demographics

| RADIUS                  | 1 MILE   | 3 MILE   | 5 MILE    |
|-------------------------|----------|----------|-----------|
| 2024 Population         | 7,662    | 46,637   | 118,649   |
| Avg. Household Income   | \$89,212 | \$99,712 | \$100,067 |
| Median Household Income | \$71,024 | \$75,625 | \$73,699  |
| Households              | 2,641    | 16,269   | 42,997    |
| Daytime Employees       | 1,040    | 7,505    | 19,531    |



1 NORTHEAST ELEVATION - PUBLIC STREET "A" (LEMMOND FARM DRIVE)
A-2.1 3/16"=1-0"











## Market Overview





## Contact for Details

## Josh Beaver

(704) 749 - 5726 josh@thenicholscompany.com

Developed By:

## STANCHION

ASSET PARTNERS



## Website

www.TheNicholsCompany.com

### Phone

Office (704) 373-9797 Fax (704) 373-9798

### Address

1204 Central Avenue, Suite 201 Charlotte, NC 28204

This information has been obtained from sources believed to be reliable. While we do not doubt its accuracy, we have not verified it and make no guarantee, warranty or representation to independently confirm its accuracy and completeness.