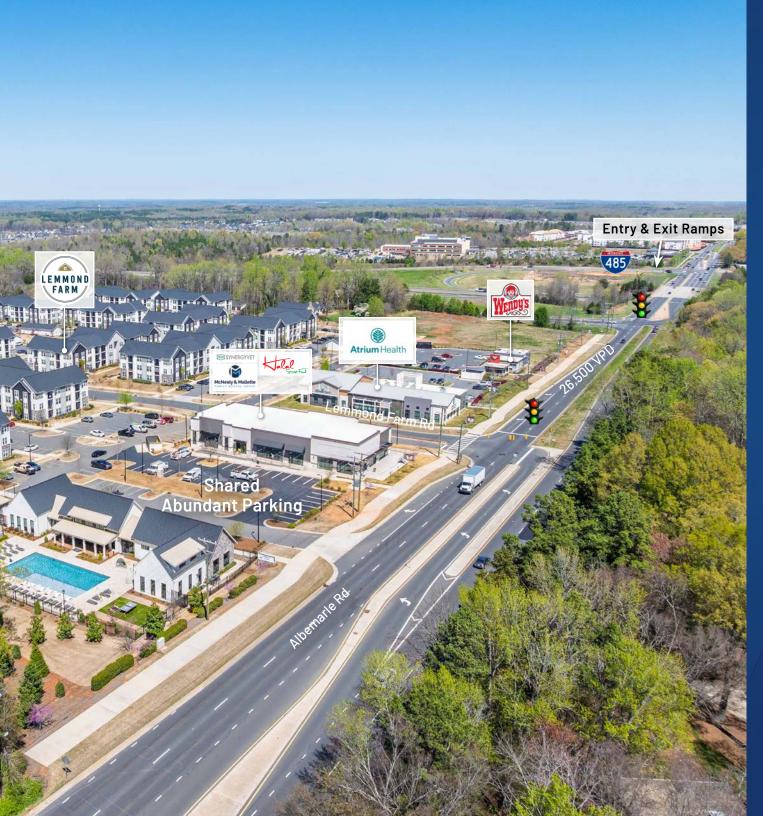

# Lemmond Farm I Available for Lease

+/- 11,009 SF building off Albemarle Rd. with +/- 1,800 SF of retail space available for lease. This is a great opportunity for restaurants, retail, medical, and service uses. Right off I-485, the center has excellent access, high visibility and boasts a signalized corner, enhancing its prominence at the intersection of Lemmond Farm Dr. and Albemarle Rd. Lemmond Farm Apartments, built in 2020 with 336 luxury units, is adjacent to the building as well as multiple single-family residential developments.

## Property Details

| Address               | 12005 Lemmond Farm Drive   Charlotte, NC 28227               |  |  |  |
|-----------------------|--------------------------------------------------------------|--|--|--|
| Availability          | +/- 1,800 SF Available Retail for Lease                      |  |  |  |
| GLA                   | +/- 11,009 SF                                                |  |  |  |
| Use                   | Retail                                                       |  |  |  |
| Parking               | Abundant parking                                             |  |  |  |
| Access                | Adjacent to Exit 41 at I-485 allowing for ease of access     |  |  |  |
| Delivery              | Cold Dark Shell                                              |  |  |  |
| Traffic Counts        | Albemarle Road   26,500 VPD                                  |  |  |  |
| Additional<br>Details | Signalized intersection at Lemmond Farm Dr. and Albemarle Rd |  |  |  |
| Lease Rate            | Call for Leasing Details                                     |  |  |  |