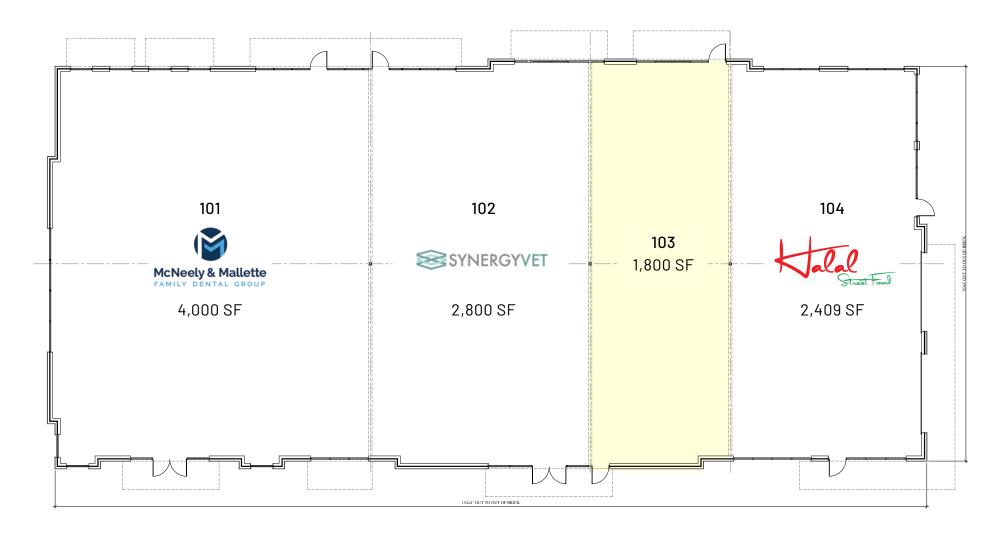

# Lemmond Farm I Available for Lease

+/- 11,009 SF building off Albemarle Rd. with +/- 1,800 SF of retail space available for lease. This is a great opportunity for restaurants, retail, medical, and service uses. Right off I-485, the center has excellent access, high visibility and boasts a signalized corner, enhancing its prominence at the intersection of Lemmond Farm Dr. and Albemarle Rd. Lemmond Farm Apartments, built in 2020 with 336 luxury units, is adjacent to the building as well as multiple single-family residential developments.

## Property Details

| Address               | 12005 Lemmond Farm Drive   Charlotte, NC 28227               |  |  |  |
|-----------------------|--------------------------------------------------------------|--|--|--|
| Availability          | +/- 1,800 SF Available Retail for Lease                      |  |  |  |
| GLA                   | +/- 11,009 SF                                                |  |  |  |
| Use                   | Retail                                                       |  |  |  |
| Parking               | Abundant parking                                             |  |  |  |
| Access                | Adjacent to Exit 41 at I-485 allowing for ease of access     |  |  |  |
| Delivery              | Cold Dark Shell                                              |  |  |  |
| Traffic Counts        | Albemarle Road   26,500 VPD                                  |  |  |  |
| Additional<br>Details | Signalized intersection at Lemmond Farm Dr. and Albemarle Rd |  |  |  |
| Lease Rate            | Call for Leasing Details                                     |  |  |  |