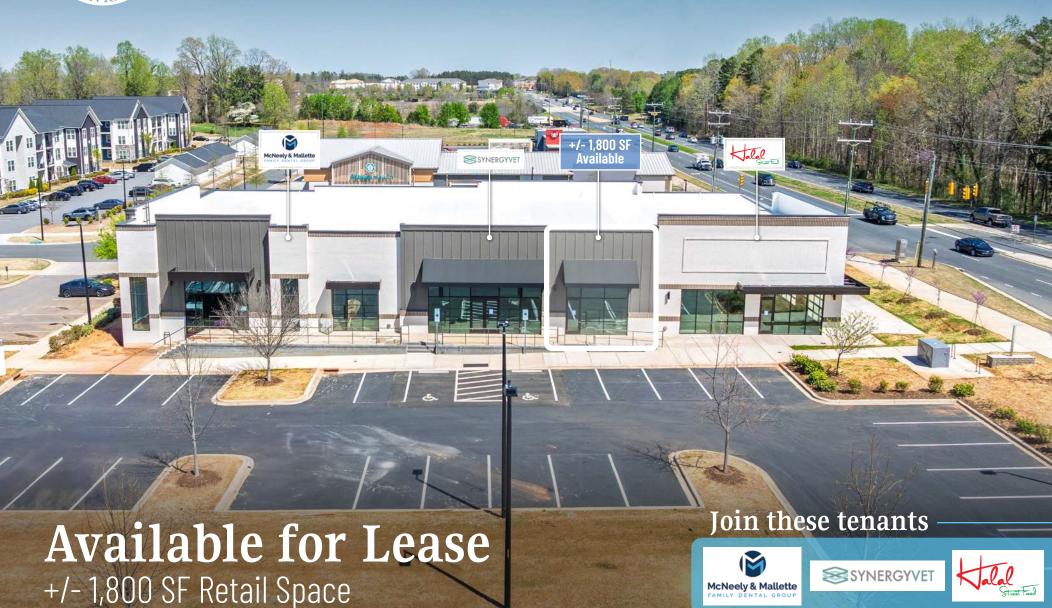

# Lemmond Farm I Available for Lease

+/- 11,009 SF building off Albemarle Rd. with +/- 1,800 SF of retail space available for lease. This is a great opportunity for restaurants, retail, medical, and service uses. Right off I-485, the center has excellent access, high visibility and boasts a signalized corner, enhancing its prominence at the intersection of Lemmond Farm Dr. and Albemarle Rd. Lemmond Farm Apartments, built in 2020 with 336 luxury units, is adjacent to the building as well as multiple single-family residential developments.

## Property Details

| Address               | 12005 Lemmond Farm Drive   Charlotte, NC 28227               |  |  |  |
|-----------------------|--------------------------------------------------------------|--|--|--|
| Availability          | +/- 1,800 SF Available Retail for Lease                      |  |  |  |
| GLA                   | +/- 11,009 SF                                                |  |  |  |
| Use                   | Retail                                                       |  |  |  |
| Parking               | Abundant parking                                             |  |  |  |
| Access                | Adjacent to Exit 41 at I-485 allowing for ease of access     |  |  |  |
| Delivery              | Cold Dark Shell                                              |  |  |  |
| Traffic Counts        | Albemarle Road   26,500 VPD                                  |  |  |  |
| Additional<br>Details | Signalized intersection at Lemmond Farm Dr. and Albemarle Rd |  |  |  |
| Lease Rate            | Call for Leasing Details                                     |  |  |  |