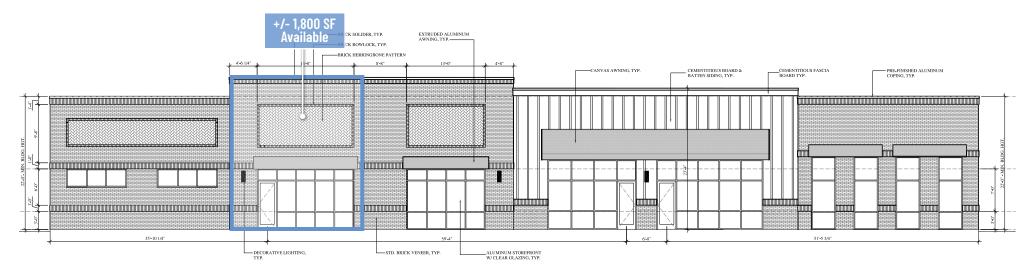

|  |  |  |
| Traffic Counts        | Albemarle Road   26,500 VPD                                  |  |  |  |
| Additional<br>Details | Signalized intersection at Lemmond Farm Dr. and Albemarle Rd |  |  |  |
| Lease Rate            | Call for Leasing Details                                     |  |  |  |







## Demographics

| RADIUS                  | 1 MILE   | 3 MILE   | 5 MILE    |
|-------------------------|----------|----------|-----------|
| 2024 Population         | 7,662    | 46,637   | 118,649   |
| Avg. Household Income   | \$89,212 | \$99,712 | \$100,067 |
| Median Household Income | \$71,024 | \$75,625 | \$73,699  |
| Households              | 2,641    | 16,269   | 42,997    |
| Daytime Employees       | 1,040    | 7,505    | 19,531    |



1 NORTHEAST ELEVATION - PUBLIC STREET "A" (LEMMOND FARM DRIVE)
A-2.1 3/16"=1-0"











## Market Overview





## Contact for Details

## Josh Beaver

(704) 749 - 5726 josh@thenicholscompany.com

Developed By:

## STANCHION

ASSET PARTNERS



## Website

www.TheNicholsCompany.com

### Phone

Office (704) 373-9797 Fax (704) 373-9798

### Address

1204 Central Avenue, Suite 201 Charlotte, NC 28204

This information has been obtained from sources believed to be reliable. While we do not doubt its accuracy, we have not verified it and make no guarantee, warranty or representation to independently confirm its accuracy and completeness.