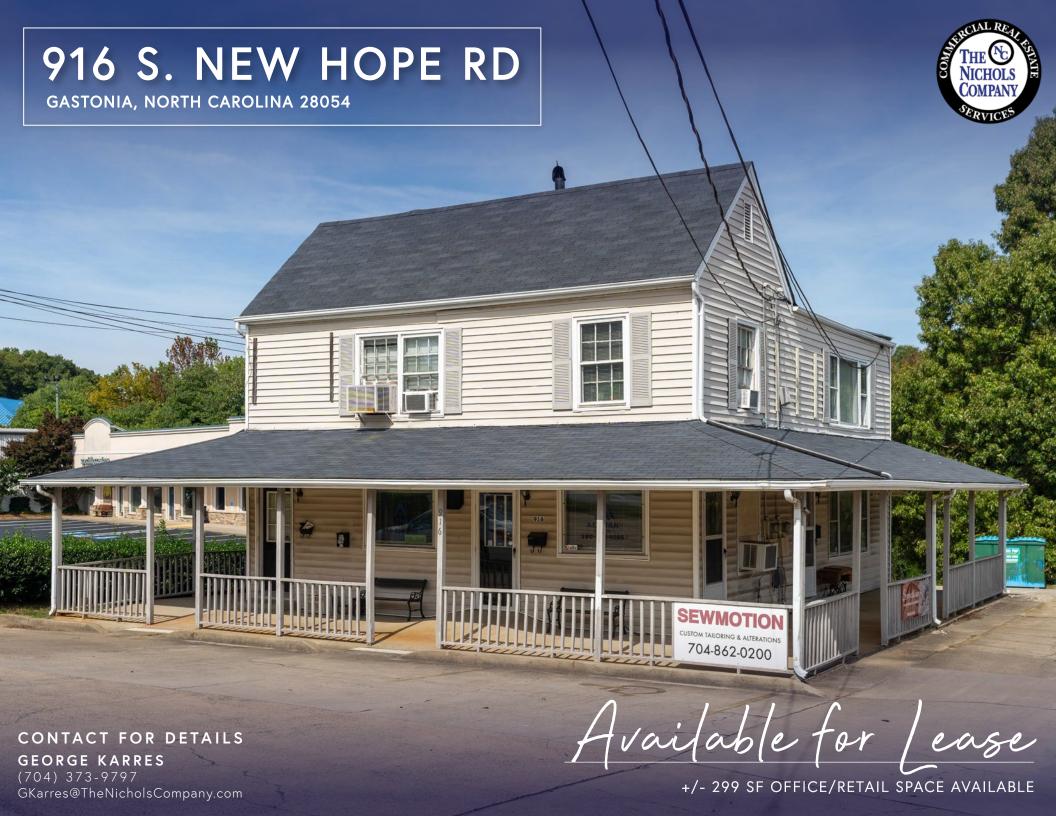

## 916 S. NEW HOPE RD

Excellent leasing opportunity in one of Gastonia's major retail corridors along S. New Hope Rd. +/- 299 SF of retail/office is available in a 2-story building. With high traffic counts in a highly visible location, this is a great opportunity for a variety of uses.

## PROPERTY DETAILS

| Address        | 916 S. New Hope Rd.   Gastonia, NC 28054     |  |  |
|----------------|----------------------------------------------|--|--|
| Parcel ID      | 117366                                       |  |  |
| Available SF   | +/- 299 SF Office/Retail Available for Lease |  |  |
| Zoning         | Mixed-Use Commercial                         |  |  |
| Traffic Counts | S. New Hope Rd 25,500 VPD                    |  |  |
| Lease Rate     | \$500/Month                                  |  |  |