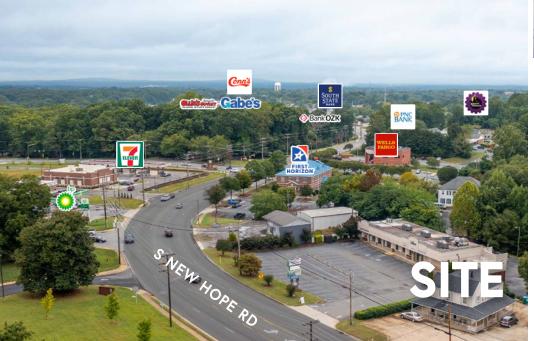

## PROPERTY DETAILS

| Address        | 916 S. New Hope Rd.   Gastonia, NC 28054     |  |  |
|----------------|----------------------------------------------|--|--|
| Parcel ID      | 117366                                       |  |  |
| Available SF   | +/- 299 SF Office/Retail Available for Lease |  |  |
| Zoning         | Mixed-Use Commercial                         |  |  |
| Traffic Counts | S. New Hope Rd 25,500 VPD                    |  |  |
| Lease Rate     | \$500/Month                                  |  |  |

## **DEMOGRAPHICS**

| RADIUS                  | 1 MILE   | 3 MILE   | 5 MILE   |
|-------------------------|----------|----------|----------|
| 2021 Population         | 5,933    | 56,753   | 112,208  |
| Avg. Household Income   | \$81,818 | \$69,540 | \$69,585 |
| Median Household Income | \$60,449 | \$51,735 | \$52,438 |
| Households              | 2,573    | 22,591   | 43,469   |
| Daytime Employees       | 6,715    | 34,055   | 46,787   |