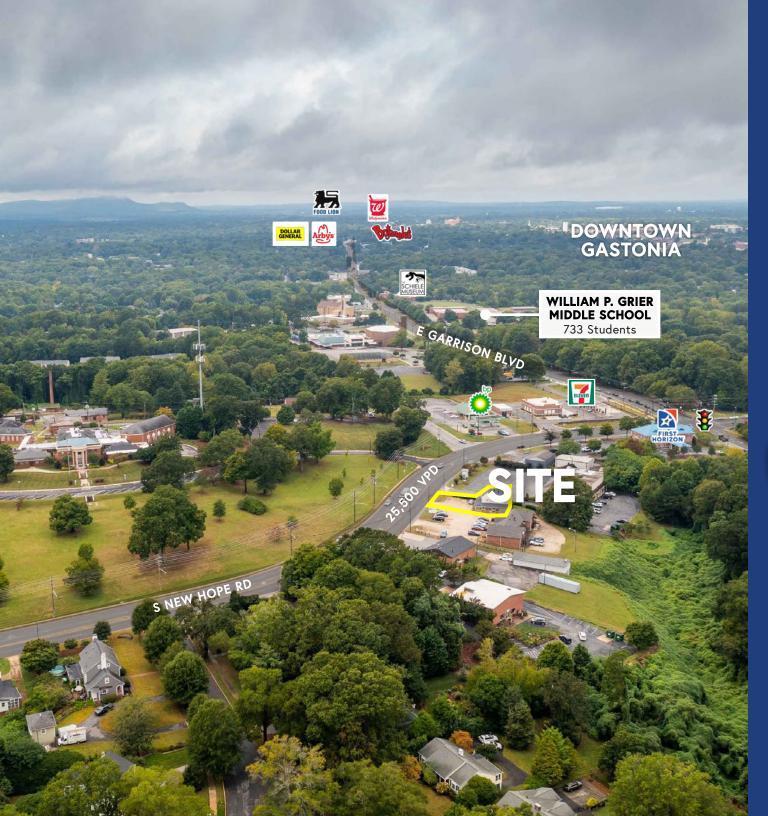

## 916 S. NEW HOPE RD

Excellent leasing opportunity in one of Gastonia's major retail corridors along S. New Hope Rd. +/- 299 SF of retail/office is available in a 2-story building. With high traffic counts in a highly visible location, this is a great opportunity for a variety of uses.

## PROPERTY DETAILS

| Address        | 916 S. New Hope Rd.   Gastonia, NC 28054     |  |  |
|----------------|----------------------------------------------|--|--|
| Parcel ID      | 117366                                       |  |  |
| Available SF   | +/- 299 SF Office/Retail Available for Lease |  |  |
| Zoning         | Mixed-Use Commercial                         |  |  |
| Traffic Counts | S. New Hope Rd 25,500 VPD                    |  |  |
| Lease Rate     | \$500/Month                                  |  |  |