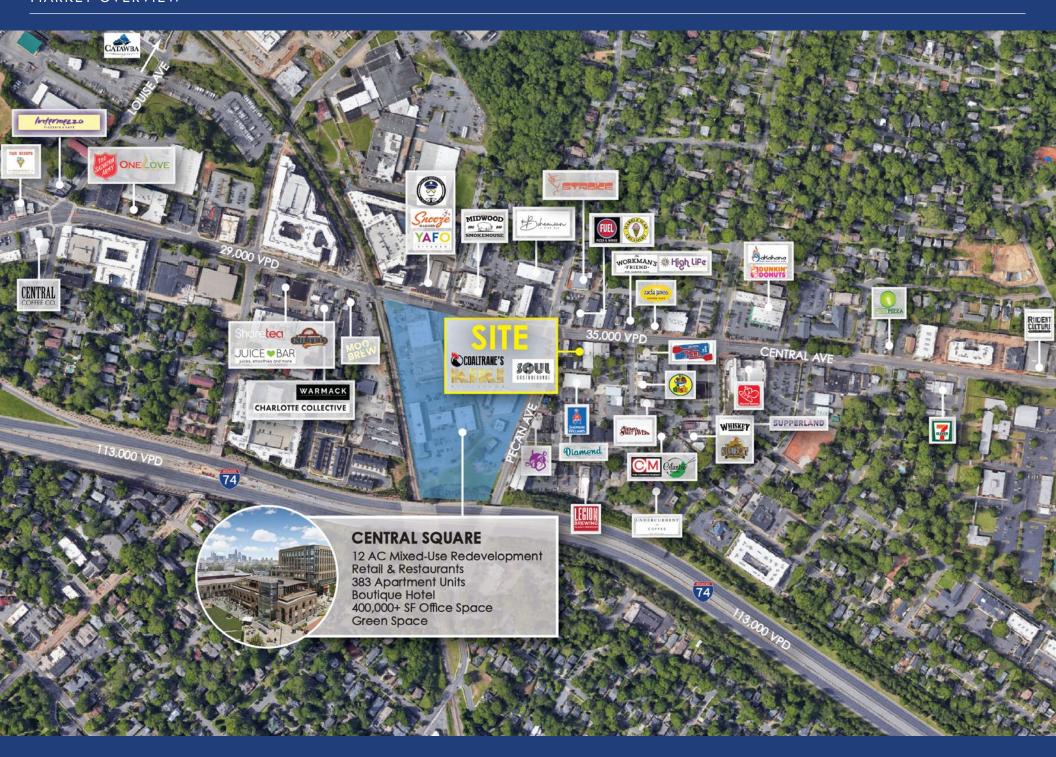

## 1516 CENTRAL AVENUE

+/- 2,300 SF with 1,400 SF on the 1st floor and 900 SF on the 2nd floor available in the heart of Plaza Midwood on Central Ave. The site is walkable to many of Plaza Midwood's iconic retail and restaurants. Surrounded by multi-family developments and upcoming mixed-use development, the site is an excellent opportunity to enter into one of Charlotte's most dynamic neighborhoods.

#### PROPERTY DETAILS

| Address            | 1516 Central Ave   Charlotte, NC 28205                                                              |  |  |
|--------------------|-----------------------------------------------------------------------------------------------------|--|--|
| Availability       | +/- 1,400 SF 1st Floor<br>+-/- 900 SF 2nd Floor<br>No opportunity for subdivision of the two floors |  |  |
| Use                | Retail, office and medical                                                                          |  |  |
| Parking            | Ample parking                                                                                       |  |  |
| Traffic Counts     | Central Ave   35,000 VPD                                                                            |  |  |
| Lease Rate         | Call for Details                                                                                    |  |  |
| Additional Details | Walking distance to retail, restaurants, high density residential and upcoming developments         |  |  |