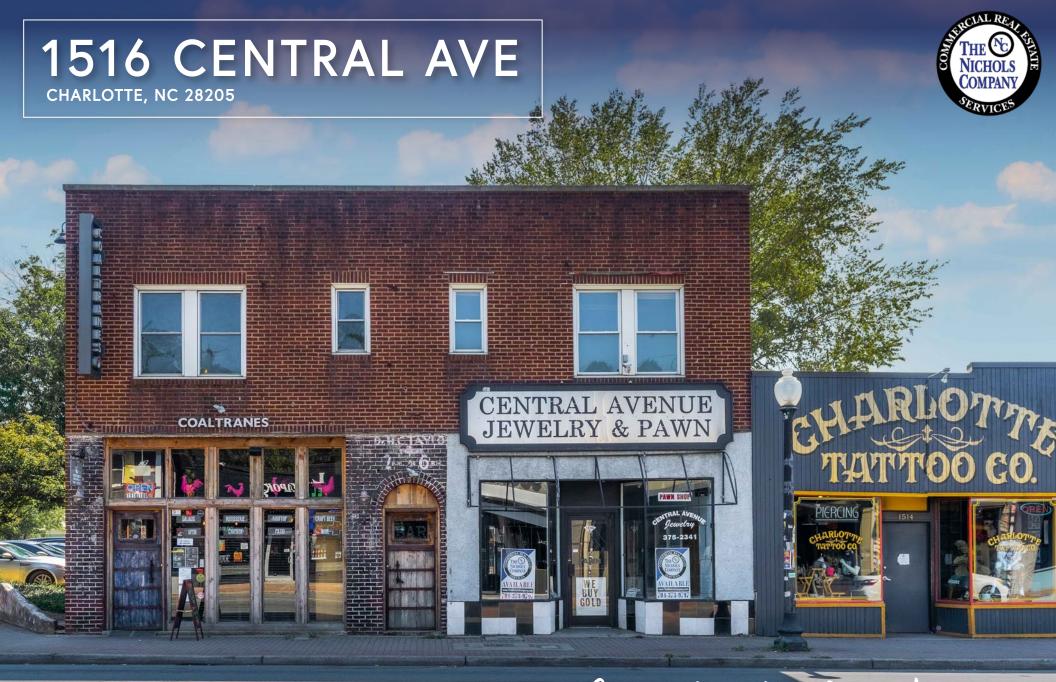

CONTACT FOR DETAILS

JOHN HADLEY (704) 373-9797

(704) 373-9797 JHadley@TheNicholsCompany.com Available for lease

+/- 2,300 SF PLAZA MIDWOOD RETAIL SPACE OPPORTUNITY

1,400 SF 1ST FLOOR | 900 SF 2ND FLOOR

## 1516 CENTRAL AVENUE

+/- 2,300 SF with 1,400 SF on the 1st floor and 900 SF on the 2nd floor available in the heart of Plaza Midwood on Central Ave. The site is walkable to many of Plaza Midwood's iconic retail and restaurants. Surrounded by multi-family developments and upcoming mixed-use development, the site is an excellent opportunity to enter into one of Charlotte's most dynamic neighborhoods.

#### PROPERTY DETAILS

| Address            | 1516 Central Ave   Charlotte, NC 28205                                                              |  |  |
|--------------------|-----------------------------------------------------------------------------------------------------|--|--|
| Availability       | +/- 1,400 SF 1st Floor<br>+-/- 900 SF 2nd Floor<br>No opportunity for subdivision of the two floors |  |  |
| Use                | Retail, office and medical                                                                          |  |  |
| Parking            | Ample parking                                                                                       |  |  |
| Traffic Counts     | Central Ave   35,000 VPD                                                                            |  |  |
| Lease Rate         | Call for Details                                                                                    |  |  |
| Additional Details | Walking distance to retail, restaurants, high density residential and upcoming developments         |  |  |