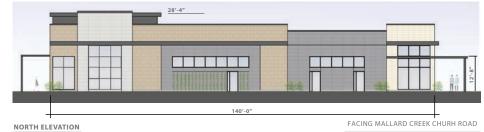

|
| Zoning         | RE-3 (0)                                                                   |
| Lease Rate     | Call for Leasing Details                                                   |
| Traffic Counts | West Mallard Creek Church Road   19,000 VPD                                |









### Demographics

| RADIUS                  | 1 MILE    | 3 MILE   | 5 MILE   |
|-------------------------|-----------|----------|----------|
| 2023 Population         | 8,748     | 83,105   | 197,344  |
| Avg. Household Income   | \$118,710 | \$97,852 | \$96,517 |
| Median Household Income | \$91,190  | \$73,962 | \$70,863 |
| Households              | 3,590     | 33,603   | 74,069   |
| Daytime Employees       | 6,713     | 43,293   | 90,121   |





#### Building A









#### Building B





### Elevations

### Building A



### Building B



# University City Charlotte, NC

Home to the University of North Carolina at Charlotte and more than 20 regional offices for Fortune 500 companies, University City is a lively trade area. Despite its proximity to the Charlotte Center City, the university and its lively student culture have brought college-town spirit - not to mention fun pubs, dining hot spots and extensive retail - to the area. On football Saturdays, crowds dressed in green, white and gold pile into Jerry Richardson Stadium to cheer for the Charlotte 49ers. During the week, the neighborhood is all business. With more than 20 regional offices for Fortune 500 companies in this area, University Executive Park, University Research Park and Innovation P