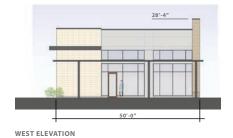

|
| Zoning         | RE-3 (0)                                                                   |
| Lease Rate     | Call for Leasing Details                                                   |
| Traffic Counts | West Mallard Creek Church Road   19,000 VPD                                |









### Demographics

| RADIUS                  | 1 MILE    | 3 MILE   | 5 MILE   |
|-------------------------|-----------|----------|----------|
| 2023 Population         | 8,748     | 83,105   | 197,344  |
| Avg. Household Income   | \$118,710 | \$97,852 | \$96,517 |
| Median Household Income | \$91,190  | \$73,962 | \$70,863 |
| Households              | 3,590     | 33,603   | 74,069   |
| Daytime Employees       | 6,713     | 43,293   | 90,121   |





#### Building A









#### Building B





### Elevations

### Building A



### Building B



# University City Charlotte, NC

Home to the University of North Carolina at Charlotte and more than 20 regional offices for Fortune 500 companies, University City is a lively trade area. Despite its proximity to the Charlotte Center City, the university and its lively student culture have brought college-town spirit - not to mention fun pubs, dining hot spots and extensive retail - to the area. On football Saturdays, crowds dressed in green, white and gold pile into Jerry Richardson Stadium to cheer for the Charlotte 49ers. During the week, the neighborhood is all business. With more than 20 regional offices for Fortune 500 companies in this area, University Executive Park, University Research Park and Innova