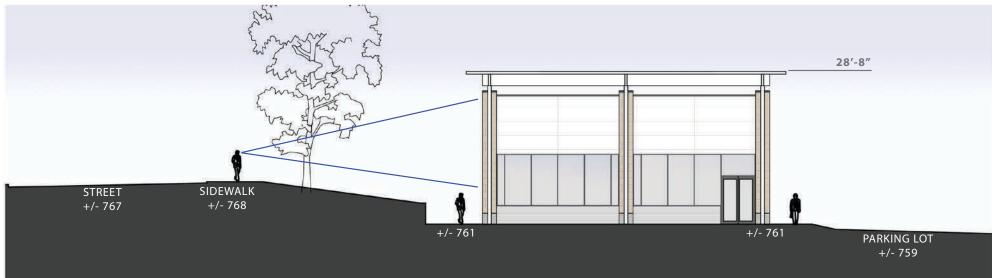

|
| Lease Rate     | Call for Leasing Details                                                   |
| Traffic Counts | West Mallard Creek Church Road   19,000 VPD                                |









### Demographics

| RADIUS                  | 1 MILE    | 3 MILE   | 5 MILE   |
|-------------------------|-----------|----------|----------|
| 2023 Population         | 8,748     | 83,105   | 197,344  |
| Avg. Household Income   | \$118,710 | \$97,852 | \$96,517 |
| Median Household Income | \$91,190  | \$73,962 | \$70,863 |
| Households              | 3,590     | 33,603   | 74,069   |
| Daytime Employees       | 6,713     | 43,293   | 90,121   |





#### Building A









#### Building B





### Elevations

### Building A



### Building B



# University City Charlotte, NC

Home to the University of North Carolina at Charlotte and more than 20 regional offices for Fortune 500 companies, University City is a lively trade area. Despite its proximity to the Charlotte Center City, the university and its lively student culture have brought college-town spirit - not to mention fun pubs, dining hot spots and extensive retail - to the area. On football Saturdays, crowds dressed in green, white and gold pile into Jerry Richardson Stadium to cheer for the Charlotte 49ers. During the week, the neighborhood is all business. With more than 20 regional offices for Fortune 500 companies in this area, University Executive Park, University Research Park and Innovation Park employ thousands, and the completion of the LYNX Blue Line light rail