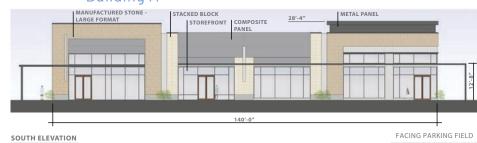

|
| Zoning         | RE-3 (0)                                                                   |
| Lease Rate     | Call for Leasing Details                                                   |
| Traffic Counts | West Mallard Creek Church Road   19,000 VPD                                |









### Demographics

| RADIUS                  | 1 MILE    | 3 MILE   | 5 MILE   |
|-------------------------|-----------|----------|----------|
| 2023 Population         | 8,748     | 83,105   | 197,344  |
| Avg. Household Income   | \$118,710 | \$97,852 | \$96,517 |
| Median Household Income | \$91,190  | \$73,962 | \$70,863 |
| Households              | 3,590     | 33,603   | 74,069   |
| Daytime Employees       | 6,713     | 43,293   | 90,121   |





#### Building A









#### Building B





### Elevations

### Building A



### Building B



# University City Charlotte, NC

Home to the University of North Carolina at Charlotte and more than 20 regional offices for Fortune 500 companies, University City is a lively trade area. Despite its proximity to the Charlotte Center City, the university and its lively student culture have brought college-town spirit - not to mention fun pubs, dining hot spots and extensive retail - to the area. On football Saturdays, crowds dressed in green, white and gold pile into Jerry Richardson Stadium to cheer for the Charlotte 49ers. During the week, the neighborhood is all business. With more than 20 regional offices for Fortune 500 companies in this area, University Executive Park, University Research Park and Innovati