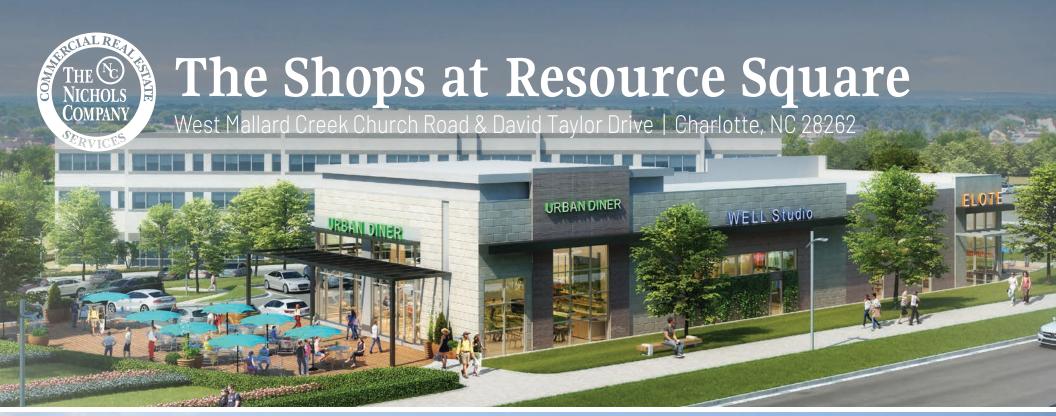

# The Shops at Resource Square Available for Lease

Inline and endcap retail space available for lease in Charlotte's University City. Across two buildings, the project is located at one of the main entrances to University Research Park, the signalized intersection at West Mallard Creek Church Road and David Taylor Drive. The immediate area is home to over 35,000 daytime employees, generating a built-in customer base for tenants, and a high average household income of \$104,456 within 1 mile.

#### Property Details

| Address        | West Mallard Creek Church Road & David Taylor Drive<br>Charlotte, NC 28262 |
|----------------|----------------------------------------------------------------------------|
| Availability   | Building A: Up to +/- 3,750 SF<br>Building B: +/- 1,500 - 8,900 SF         |
| Use            | Retail, Restaurant, Service, and Medical                                   |
| Parking        | Ample parking   155 parking spaces + shared parking                        |
| Delivery       | Q4 2024                                                                    |
| Frontage       | 1,300 SF on Mallard Creek Church Rd.                                       |
| Zoning         | RE-3 (0)                                                                   |
| Lease Rate     | Call for Leasing Details                                                   |
| Traffic Counts | West Mallard Creek Church Road   19,000 VPD                                |