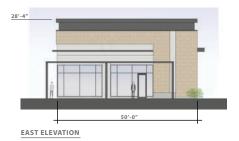

|
| Zoning         | RE-3 (0)                                                                   |
| Lease Rate     | Call for Leasing Details                                                   |
| Traffic Counts | West Mallard Creek Church Road   19,000 VPD                                |









### Demographics

| RADIUS                  | 1 MILE    | 3 MILE   | 5 MILE   |
|-------------------------|-----------|----------|----------|
| 2023 Population         | 8,748     | 83,105   | 197,344  |
| Avg. Household Income   | \$118,710 | \$97,852 | \$96,517 |
| Median Household Income | \$91,190  | \$73,962 | \$70,863 |
| Households              | 3,590     | 33,603   | 74,069   |
| Daytime Employees       | 6,713     | 43,293   | 90,121   |





#### Building A









#### Building B





### Elevations

### Building A



### Building B



# University City Charlotte, NC

Home to the University of North Carolina at Charlotte and more than 20 regional offices for Fortune 500 companies, University City is a lively trade area. Despite its proximity to the Charlotte Center City, the university and its lively student culture have brought college-town spirit - not to mention fun pubs, dining hot spots and extensive retail - to the area. On football Saturdays, crowds dressed in green, white and gold pile into Jerry Richardson Stadium to cheer for the Charlotte 49ers. During the week, the neighborhood is all business. With more than 20 regional offices for Fortune 500 companies in this area, University Executive Park, University Research Park and Innovation