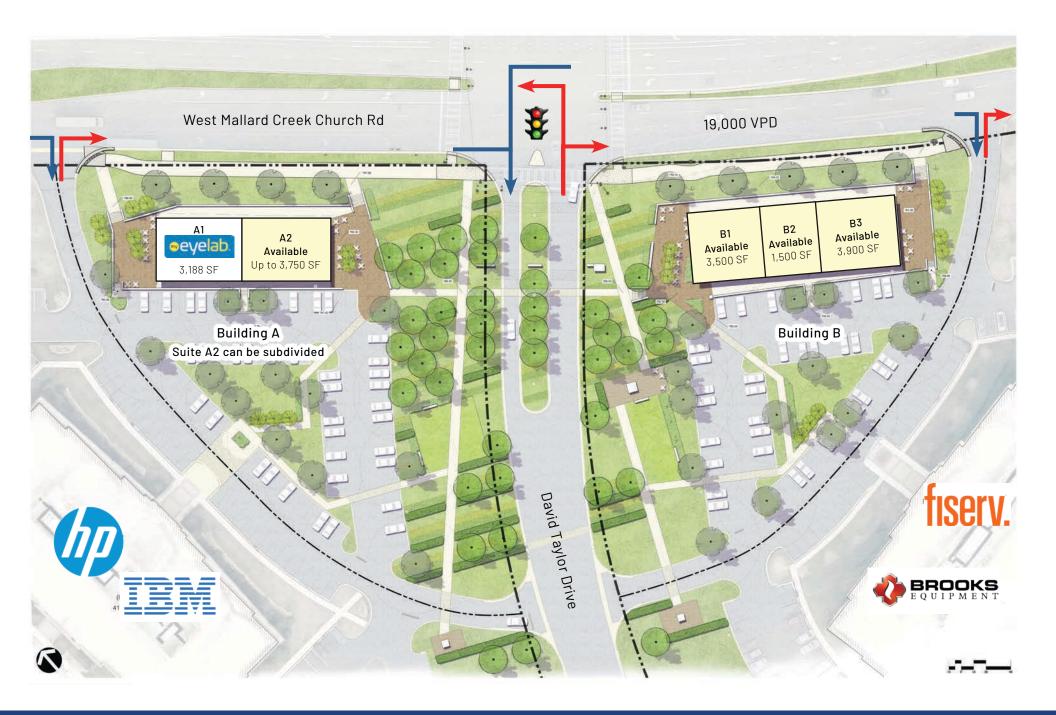

#### Property Details

| Address        | West Mallard Creek Church Road & David Taylor Drive<br>Charlotte, NC 28262 |
|----------------|----------------------------------------------------------------------------|
| Availability   | Building A: Up to +/- 3,750 SF<br>Building B: +/- 1,500 - 8,900 SF         |
| Use            | Retail, Restaurant, Service, and Medical                                   |
| Parking        | Ample parking   155 parking spaces + shared parking                        |
| Delivery       | Q4 2024                                                                    |
| Frontage       | 1,300 SF on Mallard Creek Church Rd.                                       |
| Zoning         | RE-3 (0)                                                                   |
| Lease Rate     | Call for Leasing Details                                                   |
| Traffic Counts | West Mallard Creek Church Road   19,000 VPD                                |

#### Building A

#### Building B