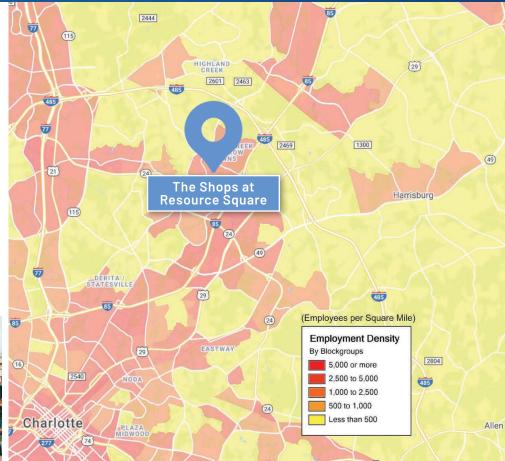

# The Shops at Resource Square Available for Lease

Inline and endcap retail space available for lease in Charlotte's University City. Across two buildings, the project is located at one of the main entrances to University Research Park, the signalized intersection at West Mallard Creek Church Road and David Taylor Drive. The immediate area is home to over 35,000 daytime employees, generating a built-in customer base for tenants, and a high average household income of \$104,456 within 1 mile.

### Demographics

| RADIUS                  | 1 MILE    | 3 MILE   | 5 MILE   |
|-------------------------|-----------|----------|----------|
| 2023 Population         | 8,748     | 83,105   | 197,344  |
| Avg. Household Income   | \$118,710 | \$97,852 | \$96,517 |
| Median Household Income | \$91,190  | \$73,962 | \$70,863 |
| Households              | 3,590     | 33,603   | 74,069   |
| Daytime Employees       | 6,713     | 43,293   | 90,121   |