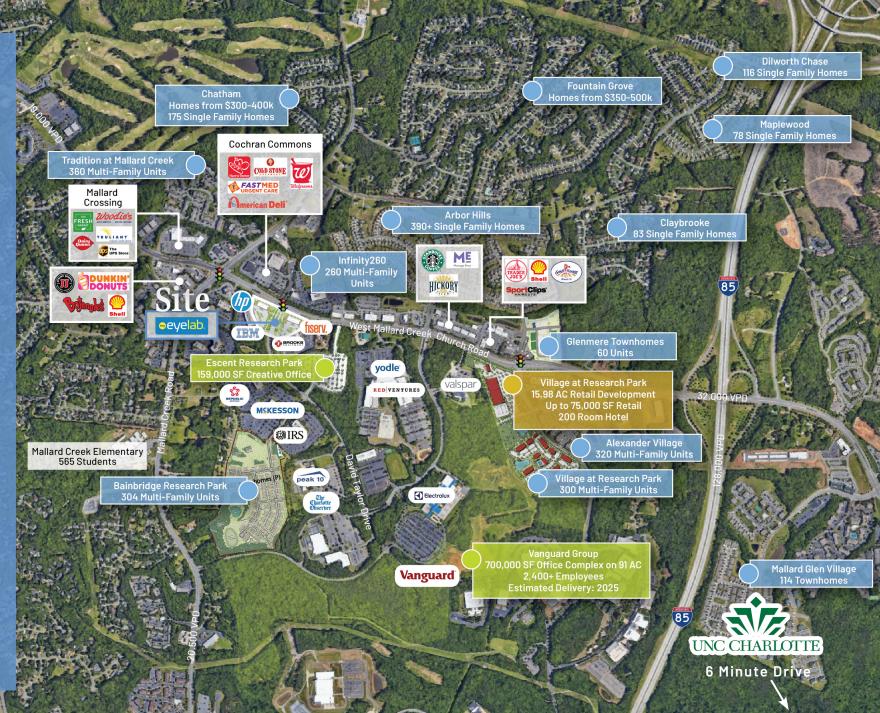

# The Shops at Resource Square Available for Lease

Inline and endcap retail space available for lease in Charlotte's University City. Across two buildings, the project is located at one of the main entrances to University Research Park, the signalized intersection at West Mallard Creek Church Road and David Taylor Drive. The immediate area is home to over 35,000 daytime employees, generating a built-in customer base for tenants, and a high average household income of \$104,456 within 1 mile.

The submarket boasts major employers and traffic generators, including Harris Teeter and The Fresh Market across the street from the site.

# University City Charlotte, NC

Home to the University of North Carolina at Charlotte and more than 20 regional offices for Fortune 500 companies, University City is a lively trade area. Despite its proximity to the Charlotte Center City, the university and its lively student culture have brought college-town spirit - not to mention fun pubs, dining hot spots and extensive retail - to the area. On football Saturdays, crowds dressed in green, white and gold pile into Jerry Richardson Stadium to cheer for the Charlotte 49ers. During the week, the neighborhood is all business. With more than 20 regional offices for Fortune 500 companies in this area, University Executive Park, University Research Park and Innovation Park employ thousands, and the completion of the LYNX Blue Line light rail extension makes access to Center City faster than ever.

- Jennifer Manry, Principal of Corporate Systems in IT/Charlotte Site Co-Lead

700,000 SF Campus | 91 AC | 2,400+ Employees

2nd Largest Employment Center in the Region

### University Research Park

30,000+ Employees 10+ million SF Office 23 Fortune 500 Companies 3 Headquarters

> UNC Charlotte 30,000+ Students

#### 12+ Mi Greenway connecting UNC Chalotte to the Research Park

Vanguard Group 700,000 SF Office Complex on 91 AC

> 1 Mi to I-85

**Josh Beaver** (704) 749 - 5726 josh@thenicholscompany.com

Developed By: