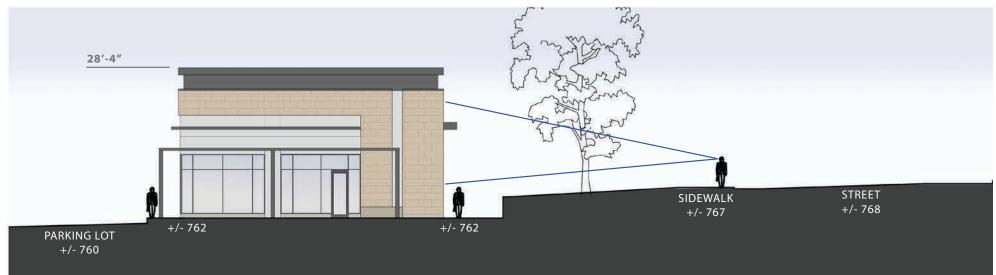

|
| Lease Rate     | Call for Leasing Details                                                   |
| Traffic Counts | West Mallard Creek Church Road   19,000 VPD                                |









### Demographics

| RADIUS                  | 1 MILE    | 3 MILE   | 5 MILE   |
|-------------------------|-----------|----------|----------|
| 2023 Population         | 8,748     | 83,105   | 197,344  |
| Avg. Household Income   | \$118,710 | \$97,852 | \$96,517 |
| Median Household Income | \$91,190  | \$73,962 | \$70,863 |
| Households              | 3,590     | 33,603   | 74,069   |
| Daytime Employees       | 6,713     | 43,293   | 90,121   |





#### Building A









#### Building B





### Elevations

### Building A



### Building B



# University City Charlotte, NC

Home to the University of North Carolina at Charlotte and more than 20 regional offices for Fortune 500 companies, University City is a lively trade area. Despite its proximity to the Charlotte Center City, the university and its lively student culture have brought college-town spirit - not to mention fun pubs, dining hot spots and extensive retail - to the area. On football Saturdays, crowds dressed in green, white and gold pile into Jerry Richardson Stadium to cheer for the Charlotte 49ers. During the week, the neighborhood is all business. With more than 20 regional offices for Fortune 500 companies in this area, University Executive Park, University Research Park and Innovation Park employ thousands, and the completion of the LYNX Bl