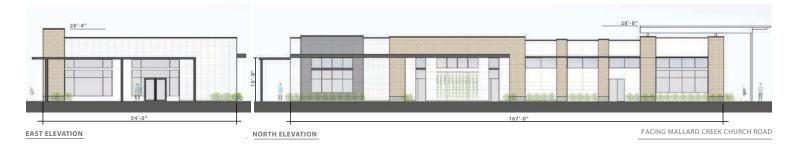

|
| Zoning         | RE-3 (0)                                                                   |
| Lease Rate     | Call for Leasing Details                                                   |
| Traffic Counts | West Mallard Creek Church Road   19,000 VPD                                |









### Demographics

| RADIUS                  | 1 MILE    | 3 MILE   | 5 MILE   |
|-------------------------|-----------|----------|----------|
| 2023 Population         | 8,748     | 83,105   | 197,344  |
| Avg. Household Income   | \$118,710 | \$97,852 | \$96,517 |
| Median Household Income | \$91,190  | \$73,962 | \$70,863 |
| Households              | 3,590     | 33,603   | 74,069   |
| Daytime Employees       | 6,713     | 43,293   | 90,121   |





#### Building A









#### Building B





### Elevations

### Building A



### Building B



# University City Charlotte, NC

Home to the University of North Carolina at Charlotte and more than 20 regional offices for Fortune 500 companies, University City is a lively trade area. Despite its proximity to the Charlotte Center City, the university and its lively student culture have brought college-town spirit - not to mention fun pubs, dining hot spots and extensive retail - to the area. On football Saturdays, crowds dressed in green, white and gold pile into Jerry Richardson Stadium to cheer for the Charlotte 49ers. During the week, the neighborhood is all business. With more than 20 regional offices for Fortune 500 companies in this area, University Executive Park, University Research Park and Innovation Park employ thousands,