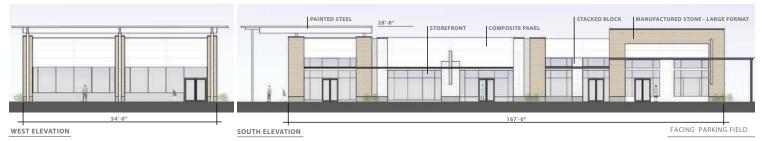

|
| Zoning         | RE-3 (0)                                                                   |
| Lease Rate     | Call for Leasing Details                                                   |
| Traffic Counts | West Mallard Creek Church Road   19,000 VPD                                |









### Demographics

| RADIUS                  | 1 MILE    | 3 MILE   | 5 MILE   |
|-------------------------|-----------|----------|----------|
| 2023 Population         | 8,748     | 83,105   | 197,344  |
| Avg. Household Income   | \$118,710 | \$97,852 | \$96,517 |
| Median Household Income | \$91,190  | \$73,962 | \$70,863 |
| Households              | 3,590     | 33,603   | 74,069   |
| Daytime Employees       | 6,713     | 43,293   | 90,121   |





#### Building A









#### Building B





### Elevations

### Building A



### Building B



# University City Charlotte, NC

Home to the University of North Carolina at Charlotte and more than 20 regional offices for Fortune 500 companies, University City is a lively trade area. Despite its proximity to the Charlotte Center City, the university and its lively student culture have brought college-town spirit - not to mention fun pubs, dining hot spots and extensive retail - to the area. On football Saturdays, crowds dressed in green, white and gold pile into Jerry Richardson Stadium to cheer for the Charlotte 49ers. During the week, the neighborhood is all business. With more than 20 regional offices for Fortune 500 companies in this area, University Executive Park, University Research Park and Innovation Park employ thousand