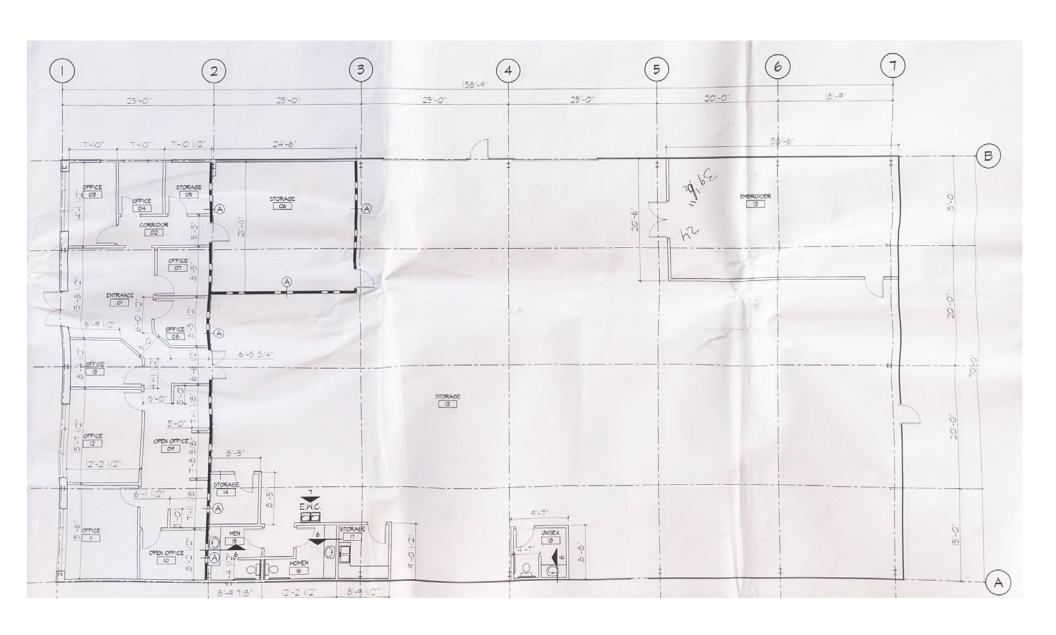

#### PROPERTY DETAILS

| Address               | 4463 Raceway Dr. SW   Concord, NC 28027                                             |  |  |
|-----------------------|-------------------------------------------------------------------------------------|--|--|
| Square Footage        | +/- 2,227 SF Office   +/- 7,525 SF Light Industrial Warehouse<br>+/- 9,800 SF Total |  |  |
| Zoning                | I-1                                                                                 |  |  |
| Traffic Counts        | Stough Rd.   7,800 VPD                                                              |  |  |
| Pricing               | Call for Pricing                                                                    |  |  |
| Additional<br>Details | 16'-18' ceiling clearance in warehouse<br>Two drive-in overhead doors               |  |  |