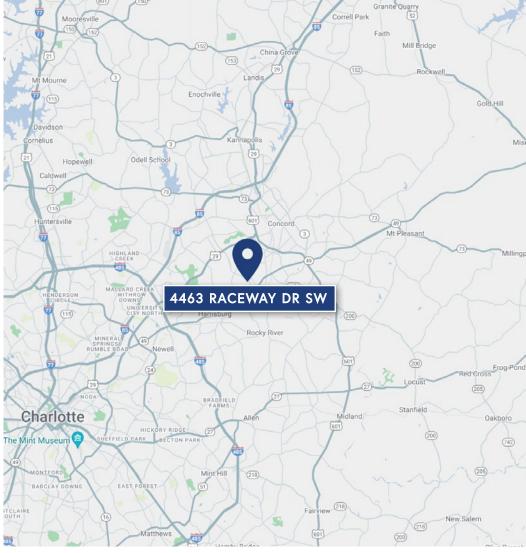

#### PROPERTY DETAILS

| Address               | 4463 Raceway Dr. SW   Concord, NC 28027                                             |  |  |
|-----------------------|-------------------------------------------------------------------------------------|--|--|
| Square Footage        | +/- 2,227 SF Office   +/- 7,525 SF Light Industrial Warehouse<br>+/- 9,800 SF Total |  |  |
| Zoning                | I-1                                                                                 |  |  |
| Traffic Counts        | Stough Rd.   7,800 VPD                                                              |  |  |
| Pricing               | Call for Pricing                                                                    |  |  |
| Additional<br>Details | 16'-18' ceiling clearance in warehouse<br>Two drive-in overhead doors               |  |  |

#### **DEMOGRAPHICS**

| RADIUS                  | 1 MILE    | 3 MILE   | 5 MILE   |
|-------------------------|-----------|----------|----------|
| 2021 Population         | 2,300     | 31,431   | 99,751   |
| Avg. Household Income   | \$114,996 | \$94,582 | \$94,027 |
| Median Household Income | \$85,117  | \$74,359 | \$94,027 |
| Households              | 832       | 11,523   | 36,042   |
| Daytime Employees       | 804       | 8,884    | 31,598   |