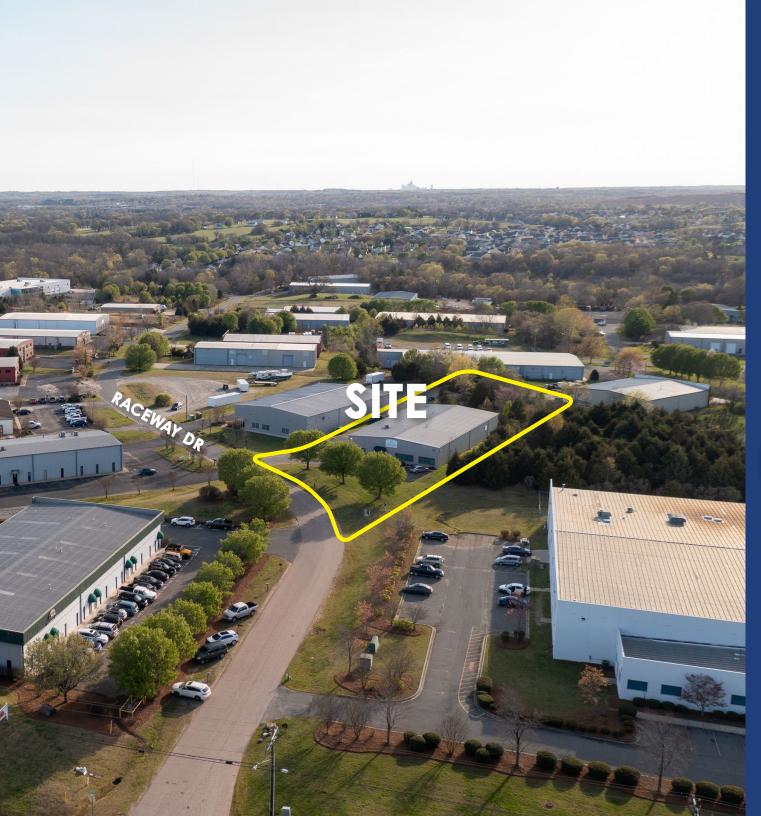

# 4463 RACEWAY DR SW

CONCORD, NORTH CAROLINA 28027

# 4463 RACEWAY DR SW

+/- 2,275 SF Office and +/- 7,525 SF Light Industrial Warehouse space available. The building has 10 private offices, recently remodeled with new flooring, paint, and bathrooms. In close proximity to Hwy 49, I-485, and I-85, this is an excellent opportunity for flex space.

#### PROPERTY DETAILS

| Address               | 4463 Raceway Dr. SW   Concord, NC 28027                                             |  |  |
|-----------------------|-------------------------------------------------------------------------------------|--|--|
| Square Footage        | +/- 2,227 SF Office   +/- 7,525 SF Light Industrial Warehouse<br>+/- 9,800 SF Total |  |  |
| Zoning                | I-1                                                                                 |  |  |
| Traffic Counts        | Stough Rd.   7,800 VPD                                                              |  |  |
| Pricing               | Call for Pricing                                                                    |  |  |
| Additional<br>Details | 16'-18' ceiling clearance in warehouse<br>Two drive-in overhead doors               |  |  |