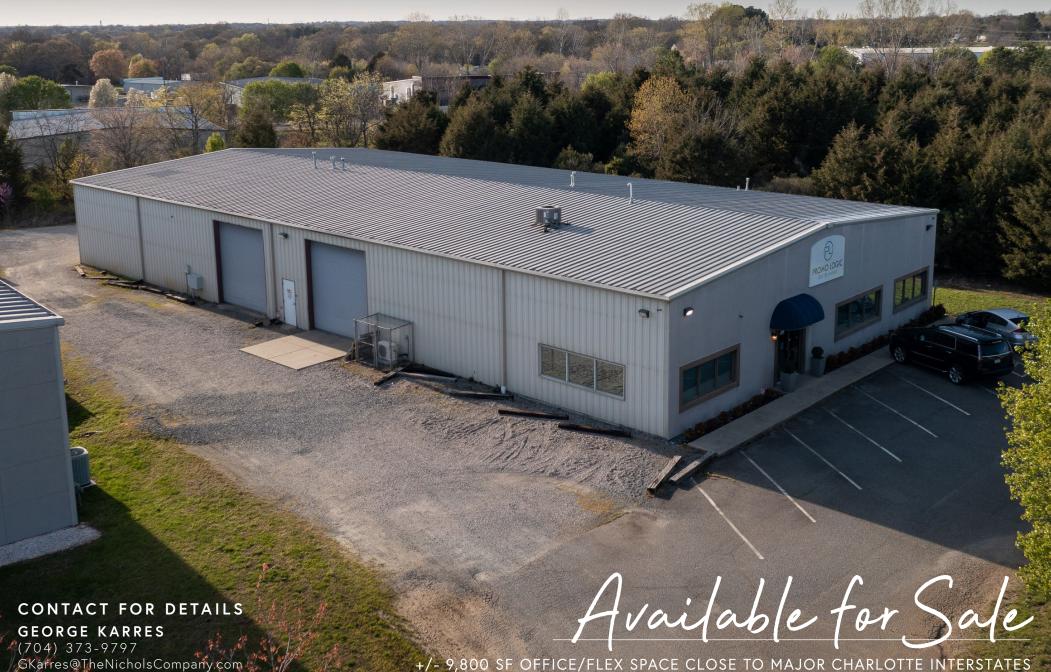

# 4463 RACEWAY DR SW

CONCORD, NORTH CAROLINA 28027

# 4463 RACEWAY DR SW

+/- 2,275 SF Office and +/- 7,525 SF Light Industrial Warehouse space available. The building has 10 private offices, recently remodeled with new flooring, paint, and bathrooms. In close proximity to Hwy 49, I-485, and I-85, this is an excellent opportunity for flex space.

#### PROPERTY DETAILS

| Address               | 4463 Raceway Dr. SW   Concord, NC 28027                                             |  |  |
|-----------------------|-------------------------------------------------------------------------------------|--|--|
| Square Footage        | +/- 2,227 SF Office   +/- 7,525 SF Light Industrial Warehouse<br>+/- 9,800 SF Total |  |  |
| Zoning                | I-1                                                                                 |  |  |
| Traffic Counts        | Stough Rd.   7,800 VPD                                                              |  |  |
| Pricing               | Call for Pricing                                                                    |  |  |
| Additional<br>Details | 16'-18' ceiling clearance in warehouse<br>Two drive-in overhead doors               |  |  |

#### CONTACT FOR DETAILS

GEORGE KARRES (704) 373-9797 GKarres@TheNicholsCompany.com