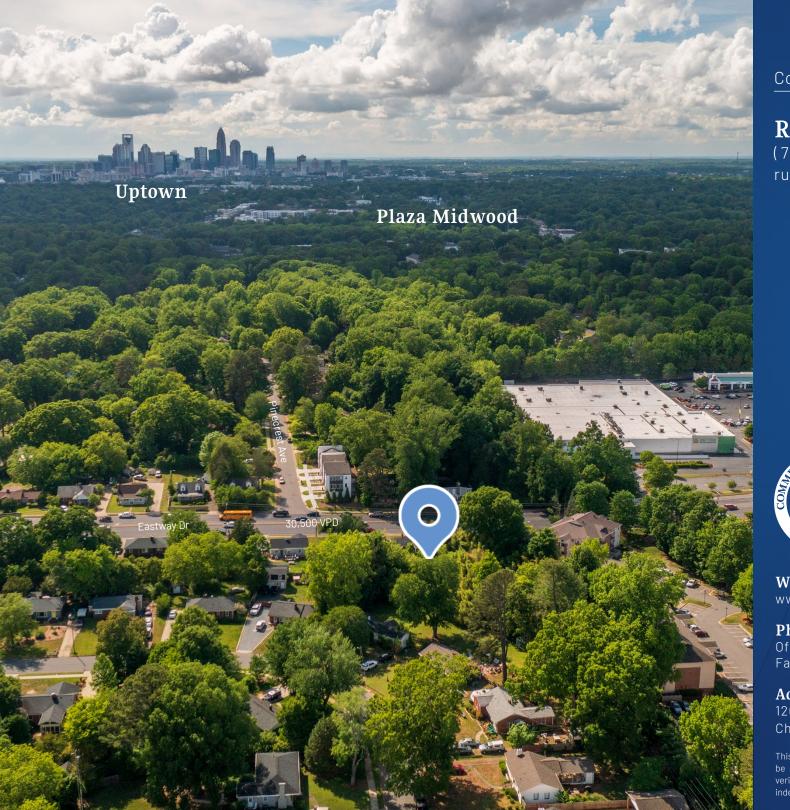

### **3337-3343 Eastway Dr.** Available for Sale

Land available for sale near Plaza Midwood and Commonwealth, this is a great development site for multi-family in a growing area. The site boasts +/- 160 FT of road frontage on Eastway Dr and is centrally located only 0.5 miles from Central Ave, 0.5 miles from Independence Blvd, and 3 miles from Uptown Charlotte.

#### **Property Details**

| Address            | 3337 - 3343 Eastway Drive   Charlotte, NC 28205                                                                          |  |  |  |
|--------------------|--------------------------------------------------------------------------------------------------------------------------|--|--|--|
| Availability       | +/- 0.68 AC   Three parcels Available for Sale                                                                           |  |  |  |
| Parcel IDs         | 13106201, 13106202, 13106217                                                                                             |  |  |  |
| Zoning             | 13106201 & 13106202 - R22MF<br>13106217 - R4<br>*Seller will allow for rezoning if needed                                |  |  |  |
| Parking            | Adequate parking                                                                                                         |  |  |  |
| Traffic Counts     | Eastway Dr.   30,500 VPD                                                                                                 |  |  |  |
| Additional Details | PLEASE DO NOT DISTURB TENANTS<br>Tenants pay \$1,650/Mo and \$1,250/Mo (\$2,900 Total)<br>Current leases expire 10/31/22 |  |  |  |
| Pricing            | \$950,000                                                                                                                |  |  |  |