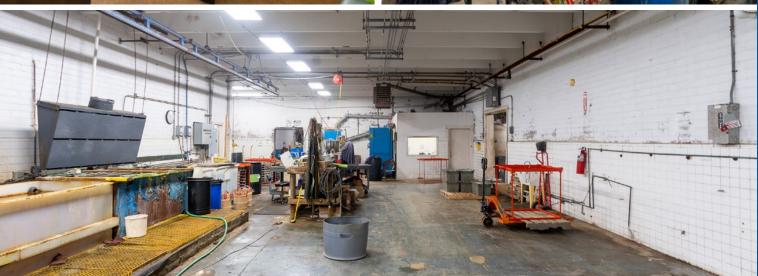

### **417 E. Hebron St.** Available for Lease

Great leasing opportunity convenient to major interstates, I-77 and I-485, for an industrial user. The building has three dock-high doors and is surrounded by other industrial buildings.

#### **Property Details**

| Address      | 417 E. Hebron St.   Charlotte, NC 28273     |  |  |  |
|--------------|---------------------------------------------|--|--|--|
| Availability | +/- 12,828 SF Industrial Building for Lease |  |  |  |
| Zoning       | I-2                                         |  |  |  |
| Pricing      | \$10/SF NNN                                 |  |  |  |