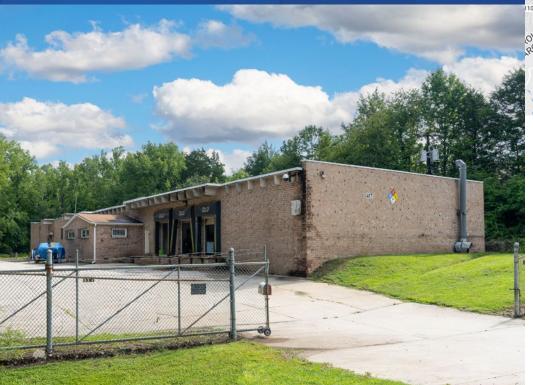

# 417 E. Hebron St.

Charlotte, North Carolina 28273

### **417 E. Hebron St.** Available for Lease

Great leasing opportunity convenient to major interstates, I-77 and I-485, for an industrial user. The building has three dock-high doors and is surrounded by other industrial buildings.

#### **Property Details**

| Address      | 417 E. Hebron St.   Charlotte, NC 28273     |  |  |  |
|--------------|---------------------------------------------|--|--|--|
| Availability | +/- 12,828 SF Industrial Building for Lease |  |  |  |
| Zoning       | I-2                                         |  |  |  |
| Pricing      | \$10/SF NNN                                 |  |  |  |