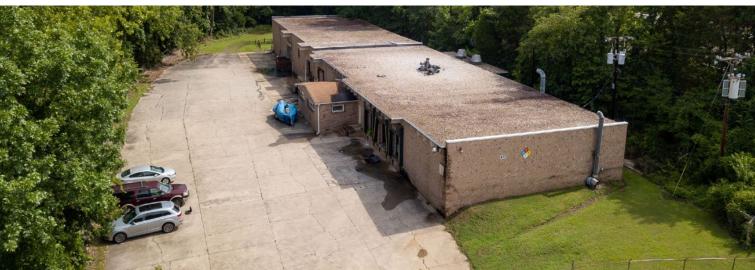

### **417 E. Hebron St.** Available for Lease

Great leasing opportunity convenient to major interstates, I-77 and I-485, for an industrial user. The building has three dock-high doors and is surrounded by other industrial buildings.

#### **Property Details**

| Address      | 417 E. Hebron St.   Charlotte, NC 28273     |  |  |  |
|--------------|---------------------------------------------|--|--|--|
| Availability | +/- 12,828 SF Industrial Building for Lease |  |  |  |
| Zoning       | I-2                                         |  |  |  |
| Pricing      | \$10/SF NNN                                 |  |  |  |