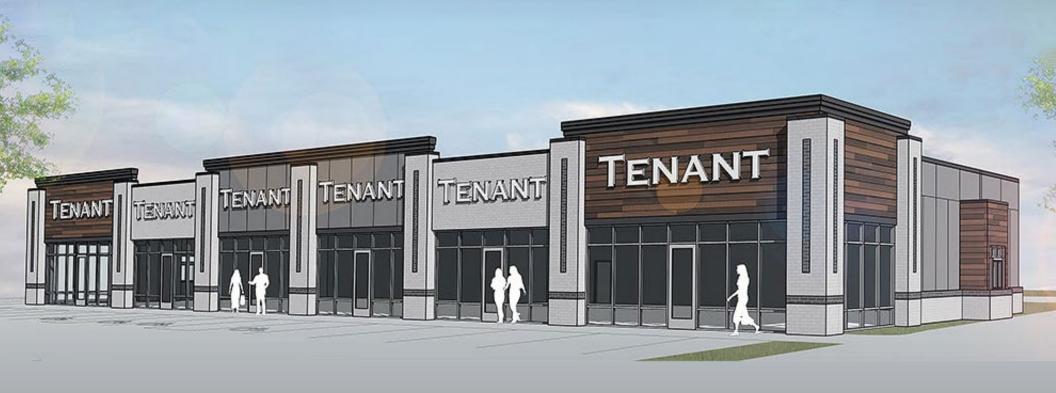

# Available for Lease or Ground Lease

+/- 5,500 SF Multi-Tenant Retail Building

## Available for Lease or Ground Lease

Multi-tenant retail building available on The Plaza in Charlotte's Plaza Hills, between NoDa and Plaza Midwood. The building will be new construction delivered as cold dark shell. This is an excellent opportunity for general retail users in a growing area with strong demographics.