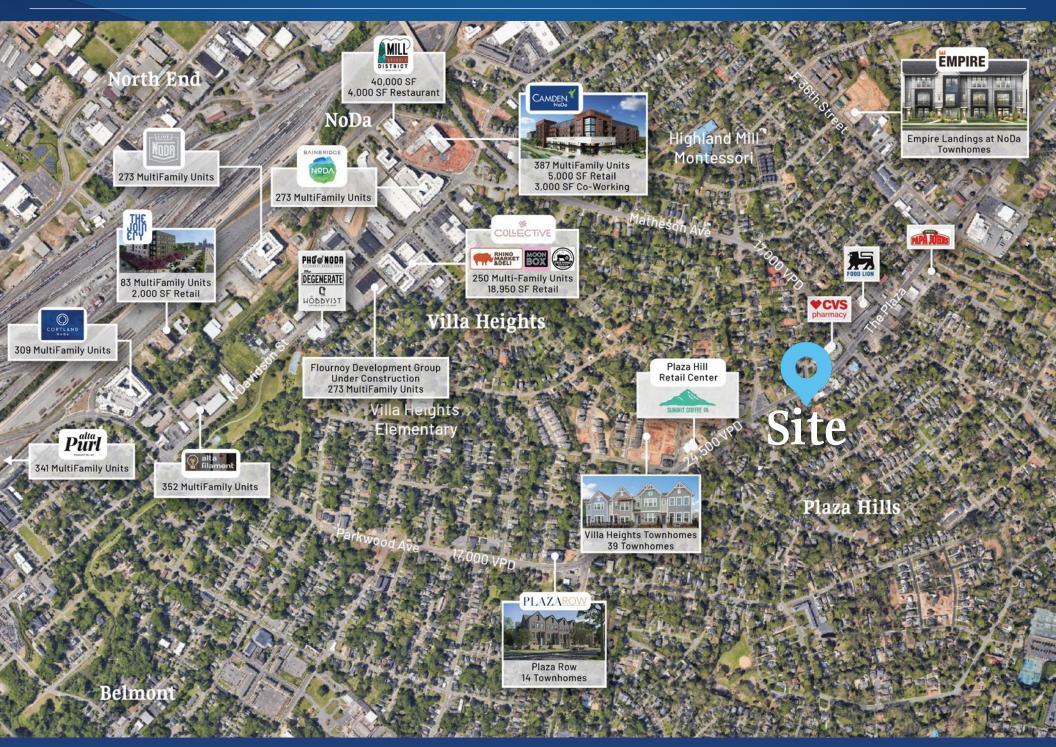

## Available for Lease or Ground Lease

Multi-tenant retail building available on The Plaza in Charlotte's Plaza Hills, between NoDa and Plaza Midwood. The building will be new construction delivered as cold dark shell. This is an excellent opportunity for general retail users in a growing area with strong demographics.