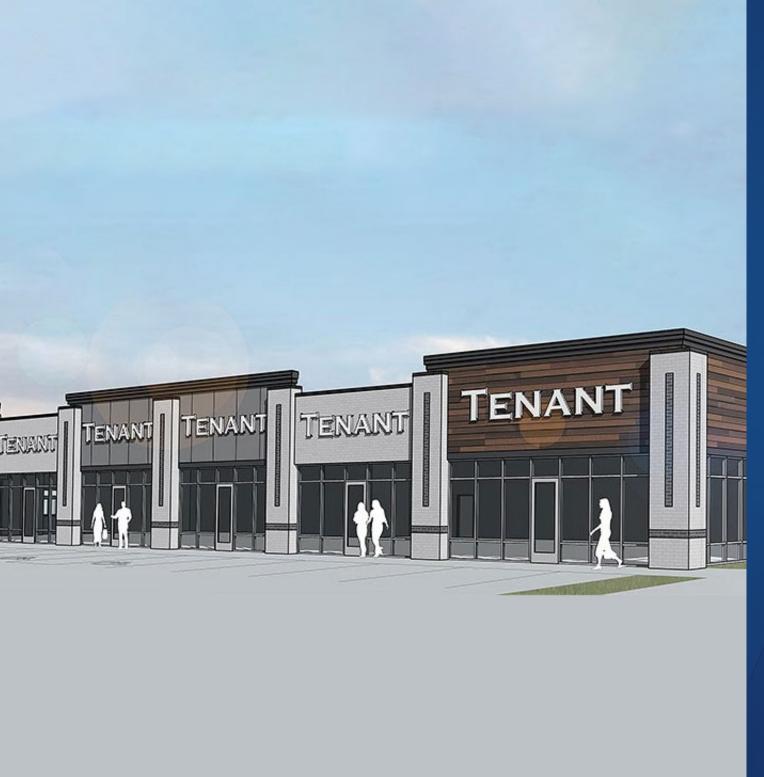

# Available for Lease or Ground Lease

+/- 5,500 SF Multi-Tenant Retail Building

## Available for Lease or Ground Lease

Multi-tenant retail building available on The Plaza in Charlotte's Plaza Hills, between NoDa and Plaza Midwood. The building will be new construction delivered as cold dark shell. This is an excellent opportunity for general retail users in a growing area with strong demographics.