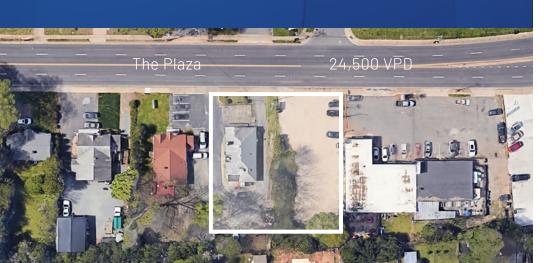

#### Property Details

| Address        | 2838 The Plaza   Charlotte, NC 28205           |                        |          |
|----------------|------------------------------------------------|------------------------|----------|
| Availability   | +/- 5,500 SF Retail Building Availa            | ble for Lease or Grour | nd Lease |
| Parcel ID      | 09501127                                       |                        |          |
| Acreage        | +/- 0.465 AC                                   |                        |          |
| Use            | Retail                                         |                        |          |
| Zoning         | B-1                                            |                        |          |
| Parking        | Ample parking                                  |                        |          |
| Access         | Easy access to Uptown, Plaza Midwood, and NoDa |                        |          |
| Traffic Counts | The Plaza   24,500 VPD                         |                        |          |
| Lease Rate     | \$30/SF NNN                                    |                        |          |