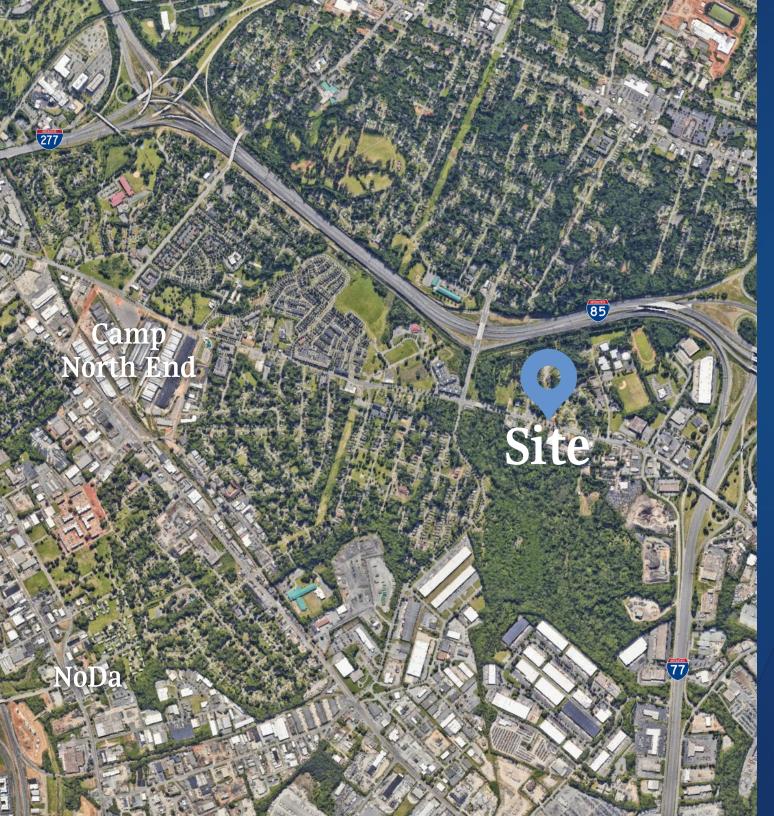

## Land for Sale +/- 0.539 AC Available

Over 1/2 Acre of land available for sale on Statesville Ave conveniently located near major interstates, only 1 mile from Camp North End, and 2 miles from Uptown. This site is an excellent opportunity in Charlotte's urban core.