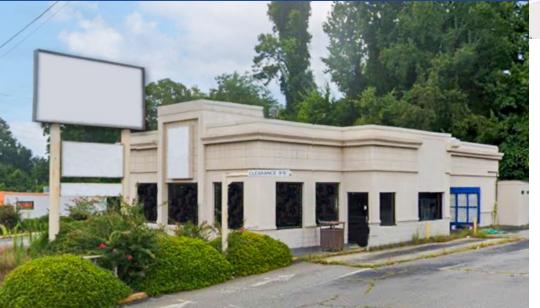

## 400 E. Caswell Street Available for Ground Lease

+/- 2,050 SF 2nd generation drive-thru restaurant on 0.61 AC available for ground lease in Wadesboro, NC. The property's current buildout accommodates a quick-service restaurant user with a covered drive-thru window, large kitchen area, and separate walk-in coolers.

### Property Details

| Address        | 400 E. Caswell Street   Wadesboro, NC 28170        |  |  |
|----------------|----------------------------------------------------|--|--|
| Availability   | +/- 2,050 SF on 0.61 AC Available for Ground Lease |  |  |
| Use            | 2nd Generation Restaurant                          |  |  |
| Zoning         | GB                                                 |  |  |
| Traffic Counts | Hwy 74 - 27,500 VPD                                |  |  |
| Lease Rate     | Call for Leasing Details                           |  |  |