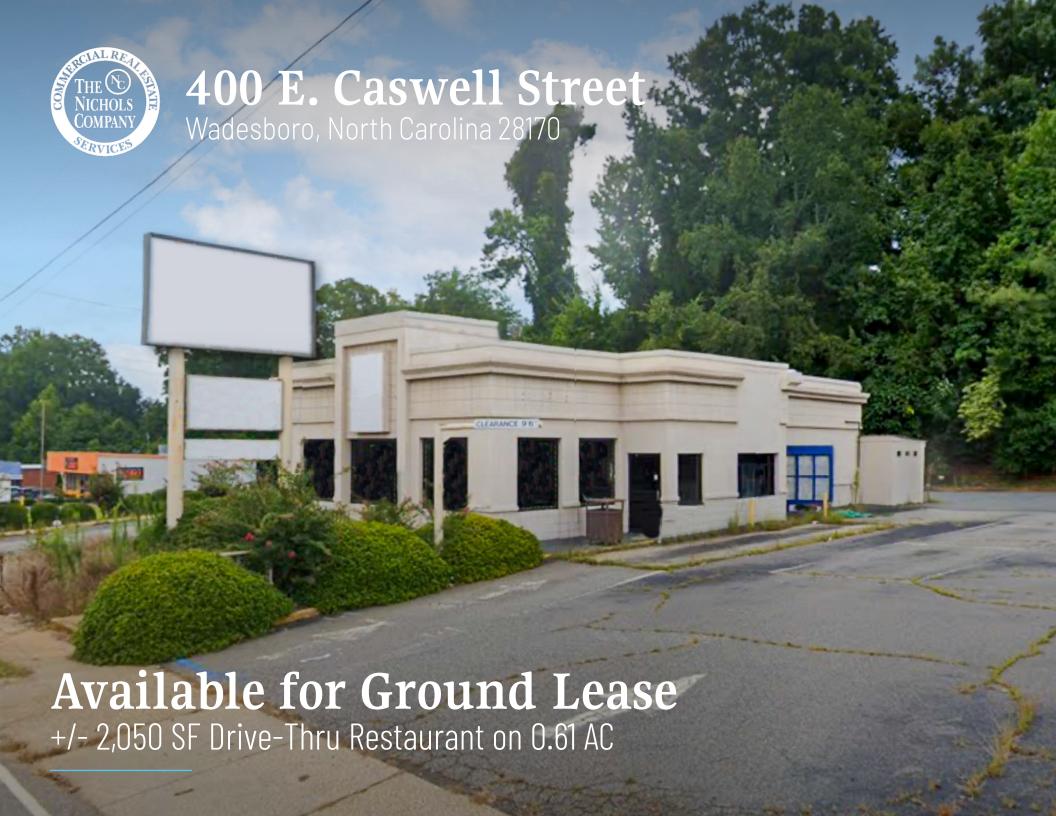

## 400 E. Caswell Street Available for Ground Lease

+/- 2,050 SF 2nd generation drive-thru restaurant on 0.61 AC available for ground lease in Wadesboro, NC. The property's current buildout accommodates a quick-service restaurant user with a covered drive-thru window, large kitchen area, and separate walk-in coolers.

### Property Details

| Address        | 400 E. Caswell Street   Wadesboro, NC 28170        |  |  |
|----------------|----------------------------------------------------|--|--|
| Availability   | +/- 2,050 SF on 0.61 AC Available for Ground Lease |  |  |
| Use            | 2nd Generation Restaurant                          |  |  |
| Zoning         | GB                                                 |  |  |
| Traffic Counts | Hwy 74 - 27,500 VPD                                |  |  |
| Lease Rate     | Call for Leasing Details                           |  |  |