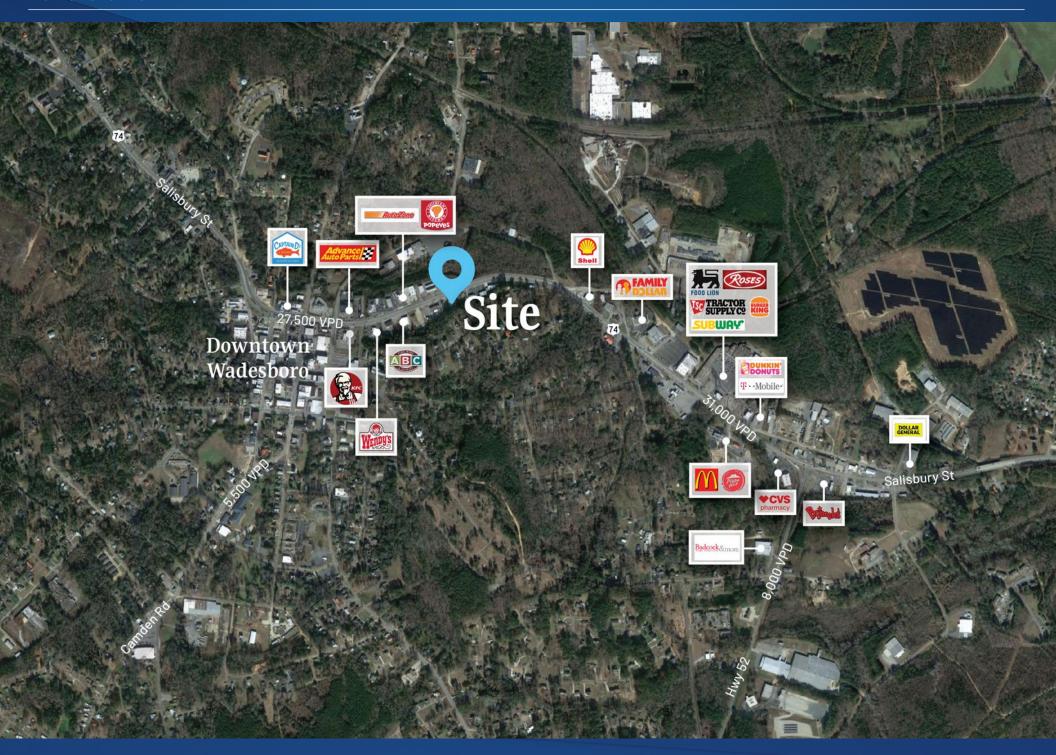

### Property Details

| Address        | 400 E. Caswell Street   Wadesboro, NC 28170        |  |  |
|----------------|----------------------------------------------------|--|--|
| Availability   | +/- 2,050 SF on 0.61 AC Available for Ground Lease |  |  |
| Use            | 2nd Generation Restaurant                          |  |  |
| Zoning         | GB                                                 |  |  |
| Traffic Counts | Hwy 74 - 27,500 VPD                                |  |  |
| Lease Rate     | Call for Leasing Details                           |  |  |