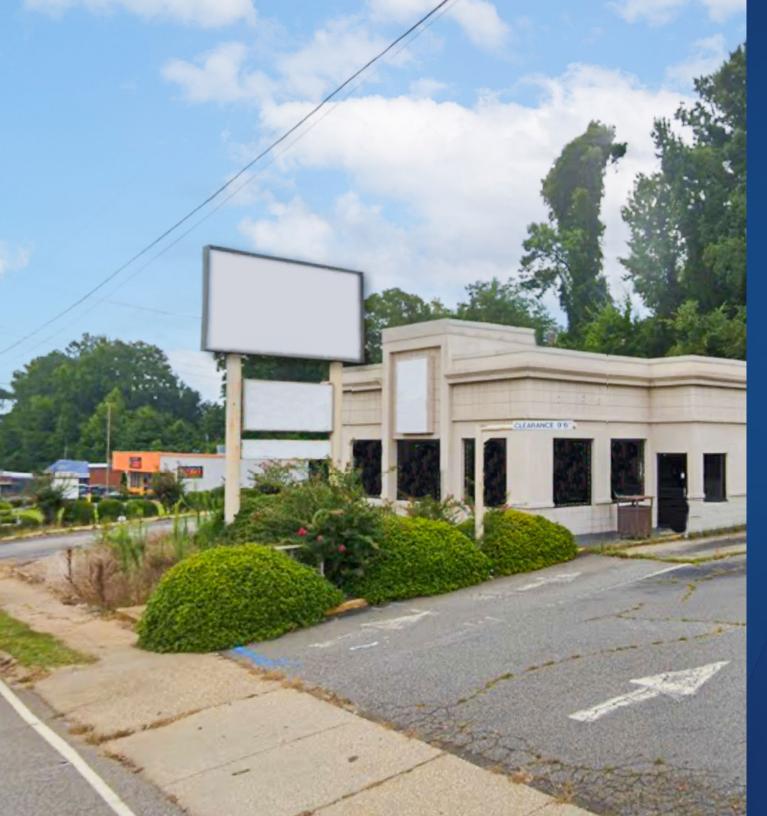

## 400 E. Caswell Street Available for Ground Lease

+/- 2,050 SF 2nd generation drive-thru restaurant on 0.61 AC available for ground lease in Wadesboro, NC. The property's current buildout accommodates a quick-service restaurant user with a covered drive-thru window, large kitchen area, and separate walk-in coolers.

### Property Details

| Address        | 400 E. Caswell Street   Wadesboro, NC 28170        |  |  |
|----------------|----------------------------------------------------|--|--|
| Availability   | +/- 2,050 SF on 0.61 AC Available for Ground Lease |  |  |
| Use            | 2nd Generation Restaurant                          |  |  |
| Zoning         | GB                                                 |  |  |
| Traffic Counts | Hwy 74 - 27,500 VPD                                |  |  |
| Lease Rate     | Call for Leasing Details                           |  |  |