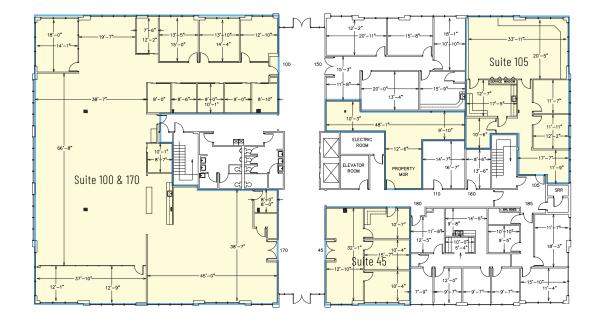

### First Floor

### **Available**

Suite 100 +/- 2,277 RSF

Seeking general office tenants including medical, and will also consider deli style F&B tenants.

### Second Floor

### **Available**

Suite 240 +/- 8,587 RSF

Move-in ready second floor suite available with multiple private offices, reception area, open bullpen area, kitchenette, and multiple conference style rooms.

First Floor

### **Available**

Suite 45 +/- 1,142 RSF

Reception area, open room, 3 private offices

Suite 100 & 170 +/- 1,982 - 10,778 RSF

Move-in ready ground floor space with mix of private offices, open bullpen area, storage, kitchenette, and conference style rooms.

Virtual Tour Coming Soon

Property Manager's Room

Available for additional storage/space needs

Suite 105 +/- 2,110 RSF

Conference room, 2 private offices, reception area, kitchenette, storage closet