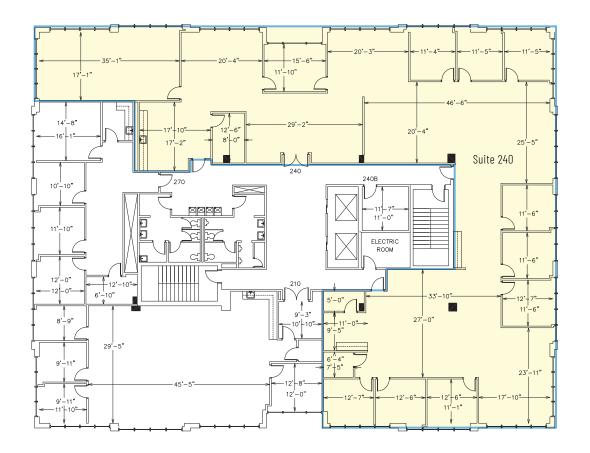

### Second Floor

### **Available**

Suite 240 +/- 8,587 RSF

Move-in ready second floor suite available with multiple private offices, reception area, open bullpen area, kitchenette, and multiple conference style rooms.

First Floor