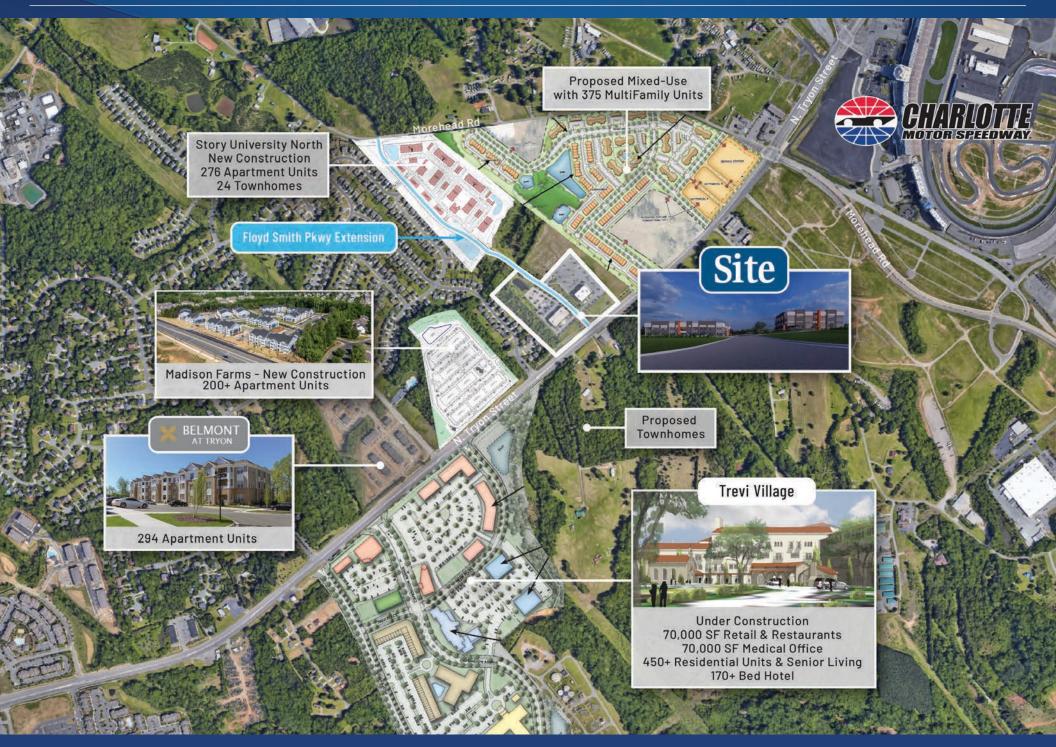

There are exciting developments underway adjacent to the office park, bringing 650+ residential units, 70k+ retail, 70k+ medical offices, and a 170+ bed hotel to the immediate area.

### Surrounding Development