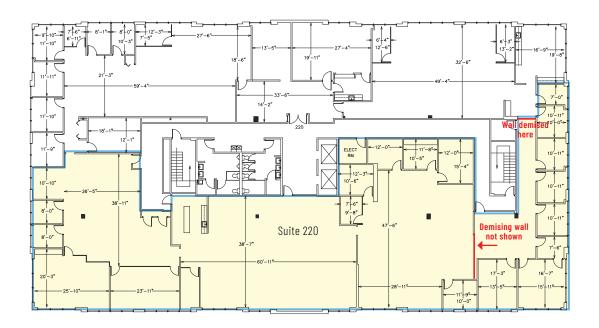

### Second Floor

### **Available**

Suite 220 +/- 11,230 RSF

Mix of move-in ready second floor suites available with multiple private offices, open bullpen area, kitchenettes, and conference style rooms.