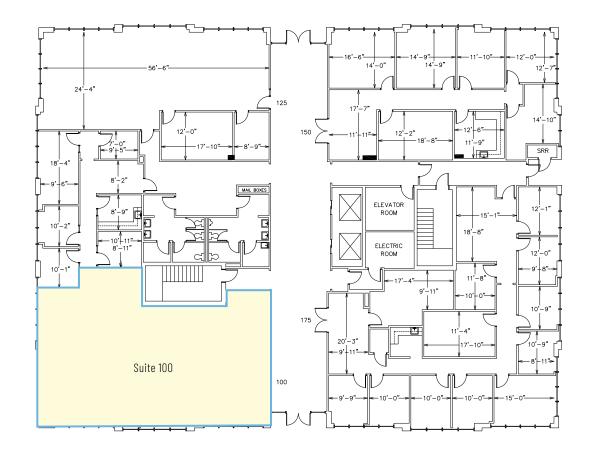

### First Floor

### **Available**

Suite 100 +/- 2,277 RSF

Seeking general office tenants including medical, and will also consider deli style F&B tenants.