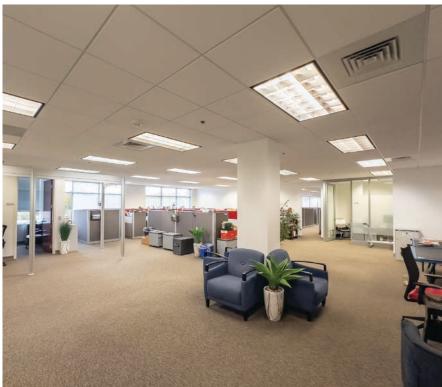

### **Available**

Suite 240 +/- 8,587 RSF

Move-in ready second floor suite available with multiple private offices, reception area, open bullpen area, kitchenette, and multiple conference style rooms.

First Floor

### **Available**

Suite 45 +/- 1,142 RSF

Reception area, open room, 3 private offices

Suite 100 & 170 +/- 1,982 - 10,778 RSF

Move-in ready ground floor space with mix of private offices, open bullpen area, storage, kitchenette, and conference style rooms.