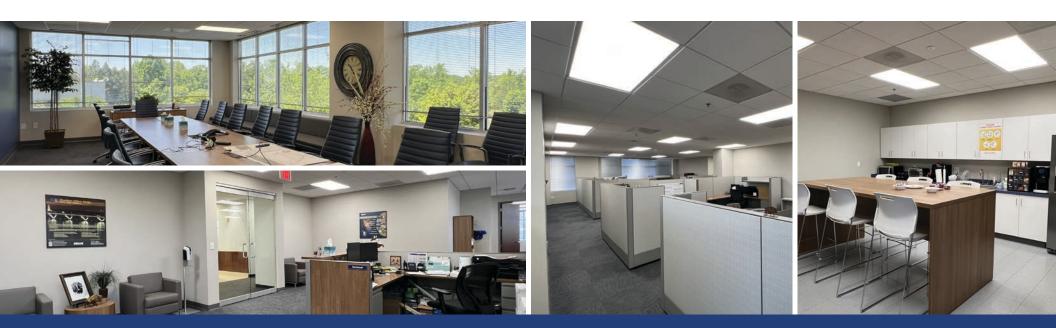

### **Available**

Suite 240 +/- 8,587 RSF

Move-in ready second floor suite available with multiple private offices, reception area, open bullpen area, kitchenette, and multiple conference style rooms.

First Floor

### **Available**

Suite 45 +/- 1,142 RSF

Reception area, open room, 3 private offices

Suite 100 & 170 +/- 1,982 - 10,778 RSF

Move-in ready ground floor space with mix of private offices, open bullpen area, storage, kitchenette, and conference style rooms.

Virtual Tour Coming Soon

Property Manager's Room

Available for additional storage/space needs

Suite 105 +/- 2,110 RSF

Conference room, 2 private offices, reception area, kitchenette, storage closet

### **Available**

Suite 220 +/- 11,230 RSF

Mix of move-in ready second floor suites available with multiple private offices, open bullpen area, kitchenettes, and conference style rooms.