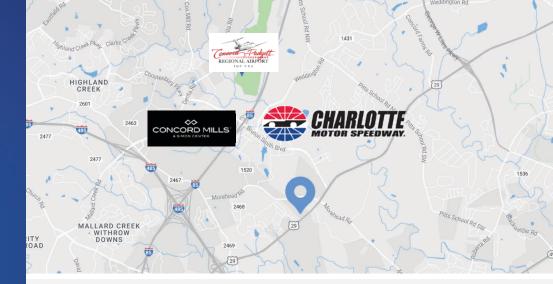

This is an excellent opportunity to lease office space in an area proven to support successful operations surrounded by some of Charlotte's most notable tourist destinations (Charlotte Motor Speedway, Concord Mills Mall, Concord Regional Airport). With easy access to Exit 33, 485, and fronting Hwy 29 (20,000 VPD), this is a strategically located, convenient site in Charlotte.

### Surrounding Development