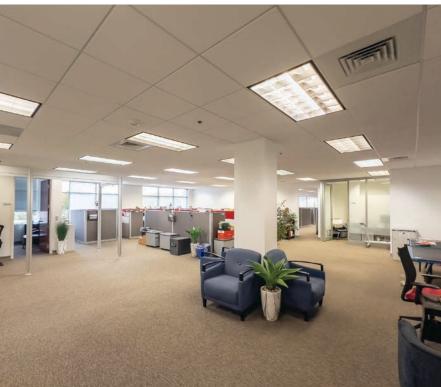

#### **Available**

Suite 100 +/- 2,277 RSF

Seeking general office tenants including medical, and will also consider deli style F&B tenants.

#### **Available**

Suite 240 +/- 8,587 RSF

Move-in ready second floor suite available with multiple private offices, reception area, open bullpen area, kitchenette, and multiple conference style rooms.

First Floor

#### **Available**

Suite 45 +/- 1,142 RSF

Reception area, open room, 3 private offices

Suite 100 & 170 +/- 1,982 - 10,778 RSF

Move-in ready ground floor space with mix of private offices, open bullpen area, storage, kitchenette, and conference style rooms.

Virtual Tour Coming Soon

Property Manager's Room

Available for additional storage/space needs

Suite 105 +/- 2,110 RSF

Conference room, 2 private offices, reception area, kitchenette, storage closet

#### **Available**

Suite 220 +/- 11,230 RSF

Mix of move-in ready second floor suites available with multiple private offices, open bullpen area, kitchenettes, and conference style rooms.

Contact for Details