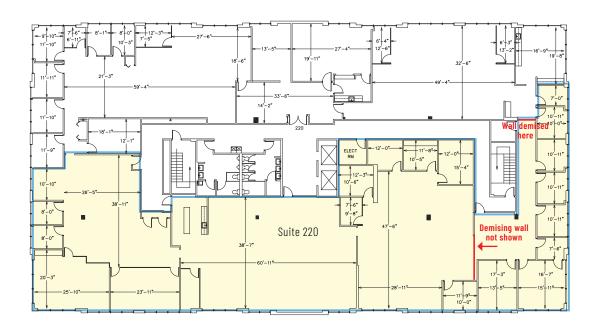

## Second Floor

#### **Available**

Suite 220 +/- 11,230 RSF

Mix of move-in ready second floor suites available with multiple private offices, open bullpen area, kitchenettes, and conference style rooms.

Contact for Details