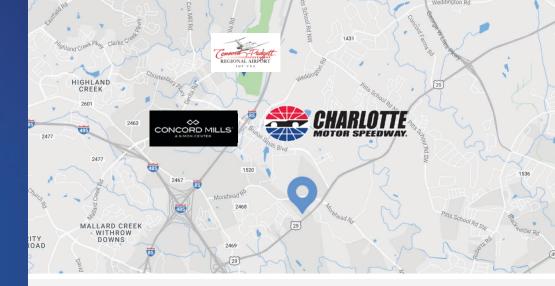

# Floyd Smith Office Park Available for Lease

Introducing a newly refreshed Floyd Smith Office Park! The park has numerous capital improvements delivering early 2024.

This is an excellent opportunity to lease office space in an area proven to support successful operations surrounded by some of Charlotte's most notable tourist destinations (Charlotte Motor Speedway, Concord Mills Mall, Concord Regional Airport). With easy access to Exit 33, 485, and fronting Hwy 29 (20,000 VPD), this is a strategically located, convenient site in Charlotte.