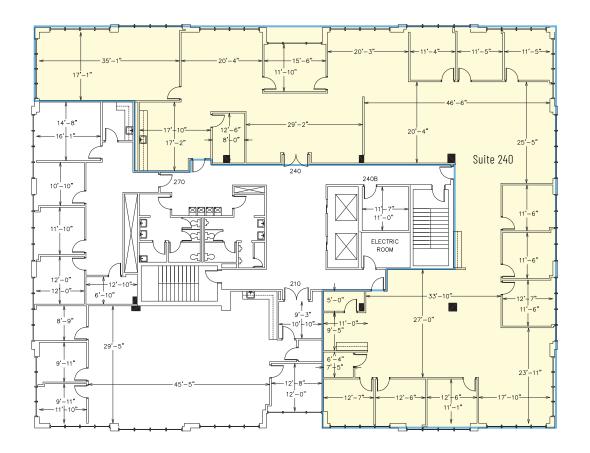

## Second Floor

#### **Available**

Suite 220 +/- 11,230 RSF

Mix of move-in ready second floor suites available with multiple private offices, open bullpen area, kitchenettes, and conference style rooms.

Contact for Details