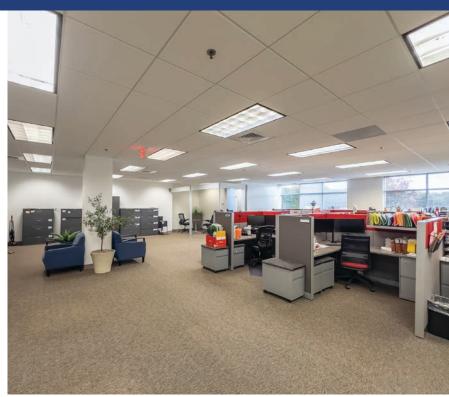

#### **Available**

Suite 240 +/- 8,587 RSF

Move-in ready second floor suite available with multiple private offices, reception area, open bullpen area, kitchenette, and multiple conference style rooms.

First Floor

#### **Available**

Suite 220 +/- 11,230 RSF

Mix of move-in ready second floor suites available with multiple private offices, open bullpen area, kitchenettes, and conference style rooms.

Contact for Details