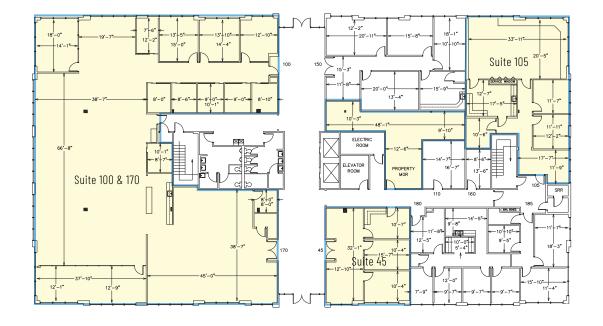

### First Floor

#### **Available**

Suite 100 +/- 2,277 RSF

Seeking general office tenants including medical, and will also consider deli style F&B tenants.

### Second Floor

#### **Available**

Suite 45 +/- 1,142 RSF

Reception area, open room, 3 private offices

Suite 100 & 170 +/- 1,982 - 10,778 RSF

Move-in ready ground floor space with mix of private offices, open bullpen area, storage, kitchenette, and conference style rooms.

Virtual Tour Coming Soon

Property Manager's Room

Available for additional storage/space needs

Suite 105 +/- 2,110 RSF

Conference room, 2 private offices, reception area, kitchenette, storage closet