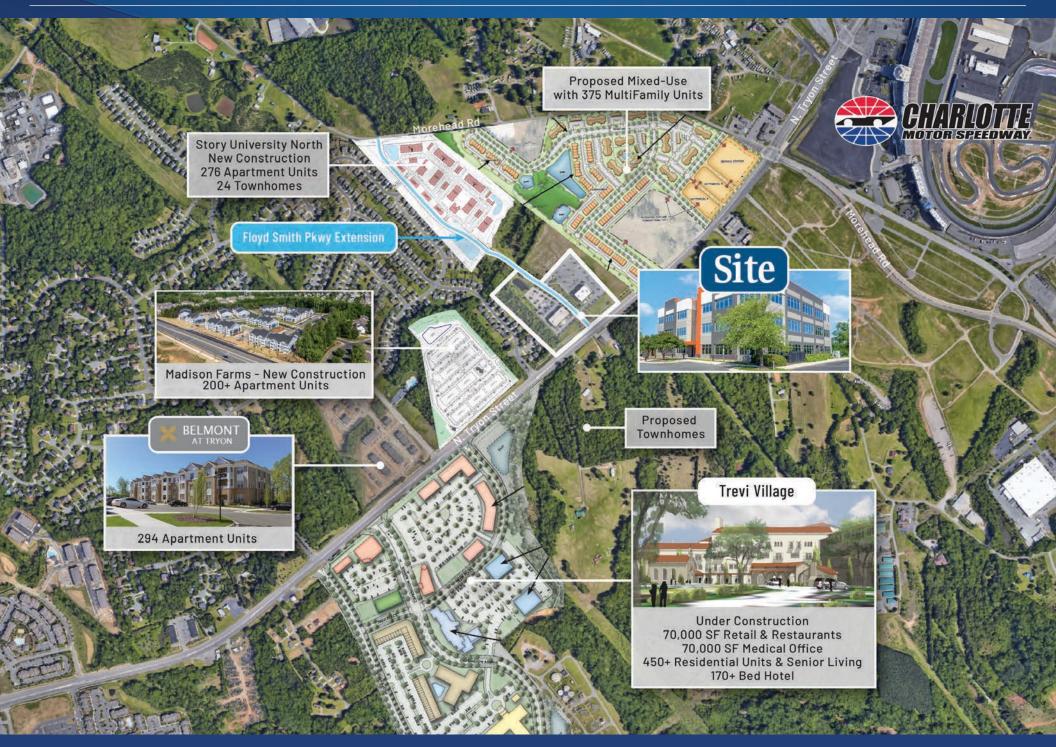

There are exciting developments underway adjacent to the office park, bringing 650+ residential units, 70k+ retail, 70k+ medical offices, and a 170+ bed hotel to the immediate area.

#### Surrounding Development