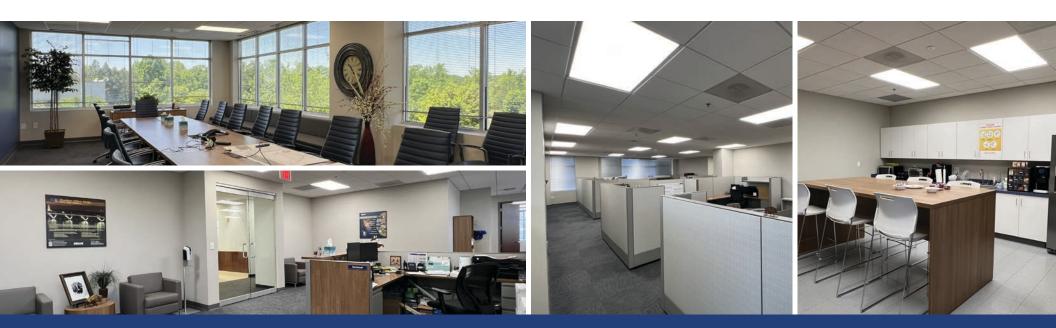

#### **Available**

Suite 240 +/- 8,587 RSF

Move-in ready second floor suite available with multiple private offices, reception area, open bullpen area, kitchenette, and multiple conference style rooms.

First Floor

#### **Available**

Suite 45 +/- 1,142 RSF

Reception area, open room, 3 private offices

Suite 100 & 170 +/- 1,982 - 10,778 RSF

Move-in ready ground floor space with mix of private offices, open bullpen area, storage, kitchenette, and conference style rooms.

Virtual Tour Coming Soon

Property Manager's Room

Available for additional storage/space needs

Suite 105 +/- 2,110 RSF

Conference room, 2 private offices, reception area, kitchenette, storage closet

#### **Available**

Suite 220 +/- 11,230 RSF

Mix of move-in ready second floor suites available with multiple private offices, open bullpen area, kitchenettes, and conference style rooms.

Contact for Details