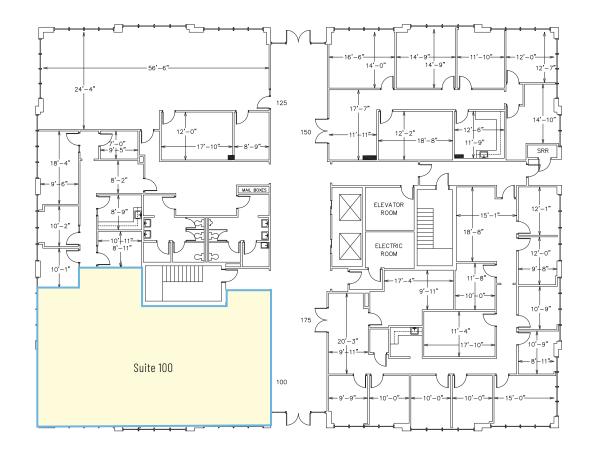

### First Floor

#### **Available**

Suite 100 +/- 2,277 RSF

Seeking general office tenants including medical, and will also consider deli style F&B tenants.

#### **Available**

Suite 45 +/- 1,142 RSF

Reception area, open room, 3 private offices

Suite 100 & 170 +/- 1,982 - 10,778 RSF

Move-in ready ground floor space with mix of private offices, open bullpen area, storage, kitchenette, and conference style rooms.

Virtual Tour Coming Soon

Property Manager's Room

Available for additional storage/space needs

Suite 105 +/- 2,110 RSF

Conference room, 2 private offices, reception area, kitchenette, storage closet