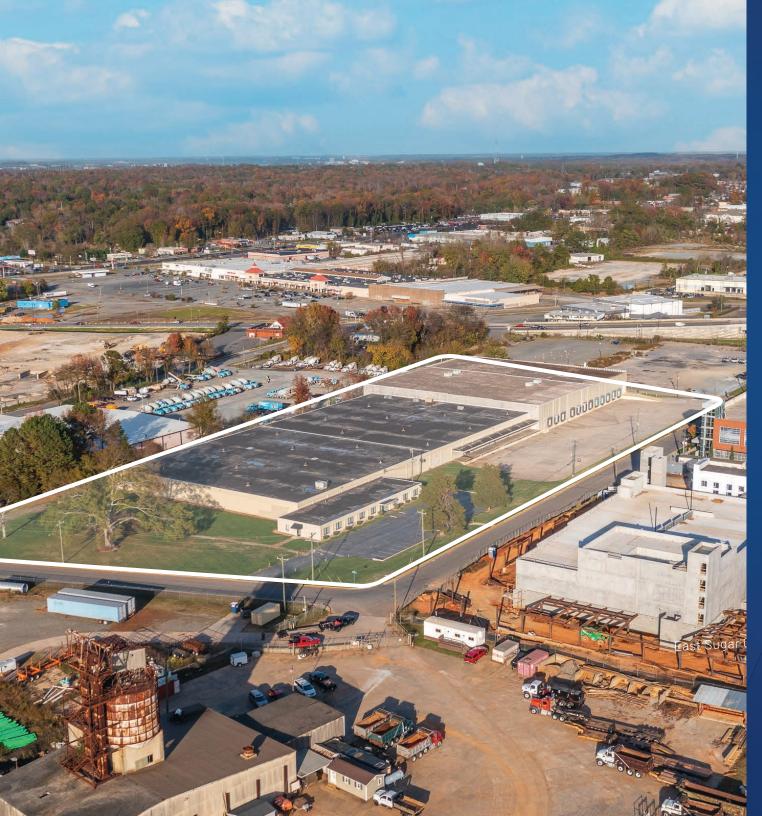

# 4001 Raleigh Street Available for Lease

+/- 140,000 SF industrial building with warehouse and offices on +/- 6.5 AC available for lease or adaptive reuse opportunity for long-term tenant. Conveniently located in NoDa, one of Charlotte's most prominent submarkets right outside of Uptown. The site is walkable to various multifamily developments, retail, and restaurants. 4001 Raleigh St. is located across the street from the Sugar Creek Light Rail station.

#### Property Details

| Address               | 4001 Raleigh Street   Charlotte,                                  | NC 28206                      |
|-----------------------|-------------------------------------------------------------------|-------------------------------|
| Availability          | +/- 140,000 SF on 6.5 AC                                          |                               |
| Parcel IDs            | 09107103, 09107108                                                |                               |
| Year Built            | 1954 / High Ceiling - built in 1983                               | and an addition built in 1988 |
| Former Use            | Public Distribution Center                                        |                               |
| Zoning                | I-2                                                               |                               |
| Ceiling Height        | Low Ceiling 16′ and High Ceiling 2                                | 4'                            |
| Doors                 | 15 Dock Doors, 1 Drive-In Ramp                                    |                               |
| Traffic Counts        | E. Sugar Creek Rd.   33,000 VPD                                   |                               |
| Lease Rate            | Call for Leasing Details                                          |                               |
| Additional<br>Details | Low Ceiling approx. 80,000 s/f<br>High Ceiling approx. 54,000 s/f |                               |