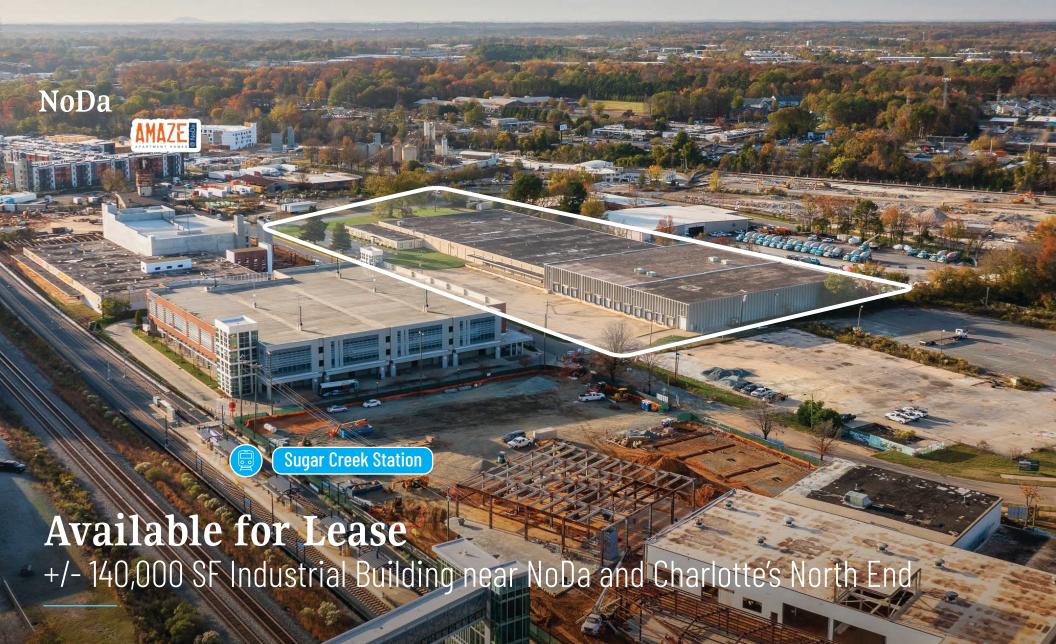

# 4001 Raleigh Street

Charlotte, North Carolina 28206

# 4001 Raleigh Street Available for Lease

+/- 140,000 SF industrial building with warehouse and offices on +/- 6.5 AC available for lease or adaptive reuse opportunity for long-term tenant. Conveniently located in NoDa, one of Charlotte's most prominent submarkets right outside of Uptown. The site is walkable to various multifamily developments, retail, and restaurants. 4001 Raleigh St. is located across the street from the Sugar Creek Light Rail station.

#### Property Details

| Address               | 4001 Raleigh Street   Charlotte,                                  | NC 28206                      |
|-----------------------|-------------------------------------------------------------------|-------------------------------|
| Availability          | +/- 140,000 SF on 6.5 AC                                          |                               |
| Parcel IDs            | 09107103, 09107108                                                |                               |
| Year Built            | 1954 / High Ceiling - built in 1983                               | and an addition built in 1988 |
| Former Use            | Public Distribution Center                                        |                               |
| Zoning                | I-2                                                               |                               |
| Ceiling Height        | Low Ceiling 16′ and High Ceiling 2                                | 4'                            |
| Doors                 | 15 Dock Doors, 1 Drive-In Ramp                                    |                               |
| Traffic Counts        | E. Sugar Creek Rd.   33,000 VPD                                   |                               |
| Lease Rate            | Call for Leasing Details                                          |                               |
| Additional<br>Details | Low Ceiling approx. 80,000 s/f<br>High Ceiling approx. 54,000 s/f |                               |