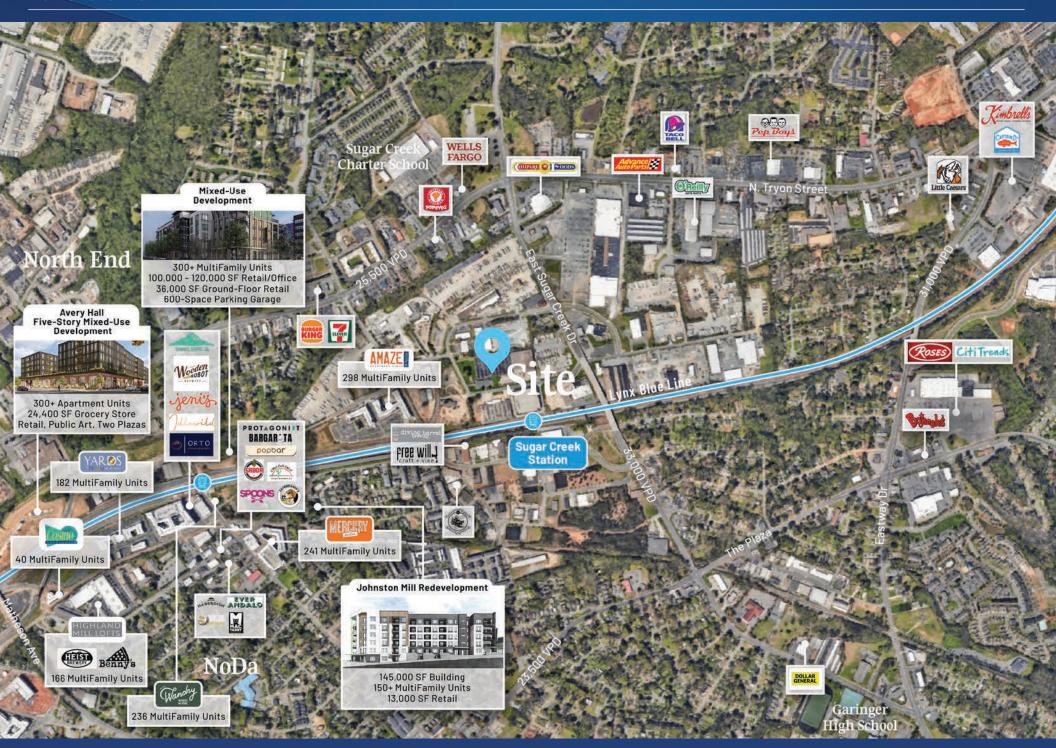

# 4001 Raleigh Street Available for Lease

+/- 140,000 SF industrial building with warehouse and offices on +/- 6.5 AC available for lease or adaptive reuse opportunity for long-term tenant. Conveniently located in NoDa, one of Charlotte's most prominent submarkets right outside of Uptown. The site is walkable to various multifamily developments, retail, and restaurants. 4001 Raleigh St. is located across the street from the Sugar Creek Light Rail station.

#### Property Details

| Address               | 4001 Raleigh Street   Charlotte,                                  | NC 28206                      |
|-----------------------|-------------------------------------------------------------------|-------------------------------|
| Availability          | +/- 140,000 SF on 6.5 AC                                          |                               |
| Parcel IDs            | 09107103, 09107108                                                |                               |
| Year Built            | 1954 / High Ceiling - built in 1983                               | and an addition built in 1988 |
| Former Use            | Public Distribution Center                                        |                               |
| Zoning                | I-2                                                               |                               |
| Ceiling Height        | Low Ceiling 16′ and High Ceiling 2                                | 4'                            |
| Doors                 | 15 Dock Doors, 1 Drive-In Ramp                                    |                               |
| Traffic Counts        | E. Sugar Creek Rd.   33,000 VPD                                   |                               |
| Lease Rate            | Call for Leasing Details                                          |                               |
| Additional<br>Details | Low Ceiling approx. 80,000 s/f<br>High Ceiling approx. 54,000 s/f |                               |