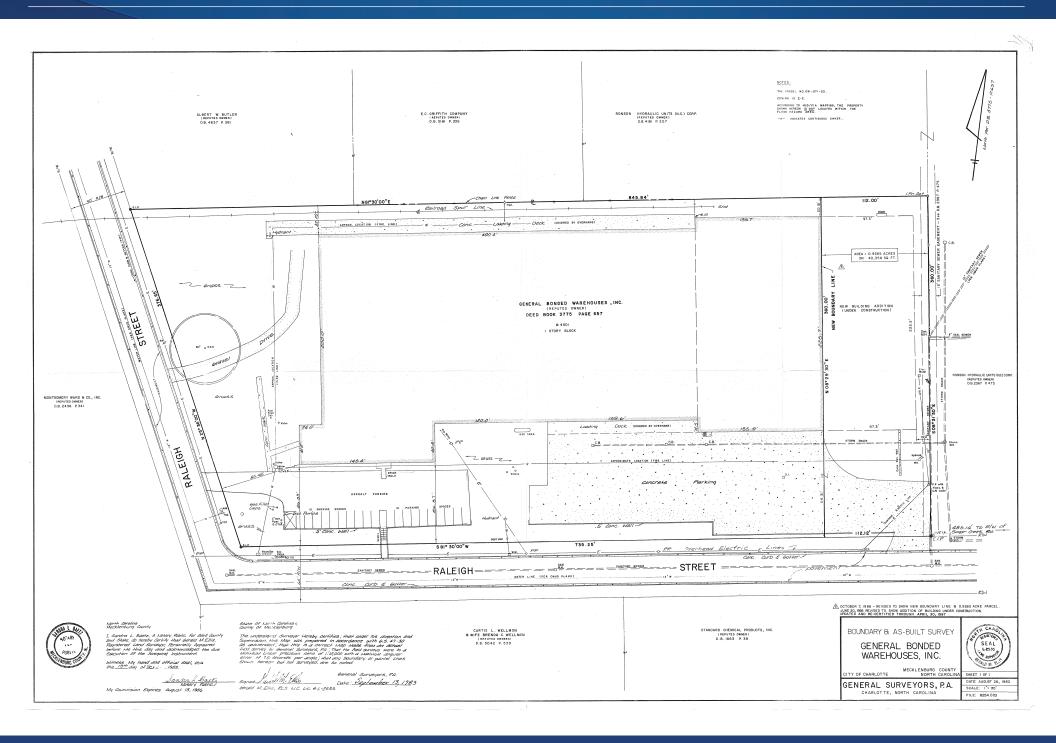

#### Property Details

| Address               | 4001 Raleigh Street   Charlotte,                                  | NC 28206                      |
|-----------------------|-------------------------------------------------------------------|-------------------------------|
| Availability          | +/- 140,000 SF on 6.5 AC                                          |                               |
| Parcel IDs            | 09107103, 09107108                                                |                               |
| Year Built            | 1954 / High Ceiling - built in 1983                               | and an addition built in 1988 |
| Former Use            | Public Distribution Center                                        |                               |
| Zoning                | I-2                                                               |                               |
| Ceiling Height        | Low Ceiling 16′ and High Ceiling 2                                | 4'                            |
| Doors                 | 15 Dock Doors, 1 Drive-In Ramp                                    |                               |
| Traffic Counts        | E. Sugar Creek Rd.   33,000 VPD                                   |                               |
| Lease Rate            | Call for Leasing Details                                          |                               |
| Additional<br>Details | Low Ceiling approx. 80,000 s/f<br>High Ceiling approx. 54,000 s/f |                               |