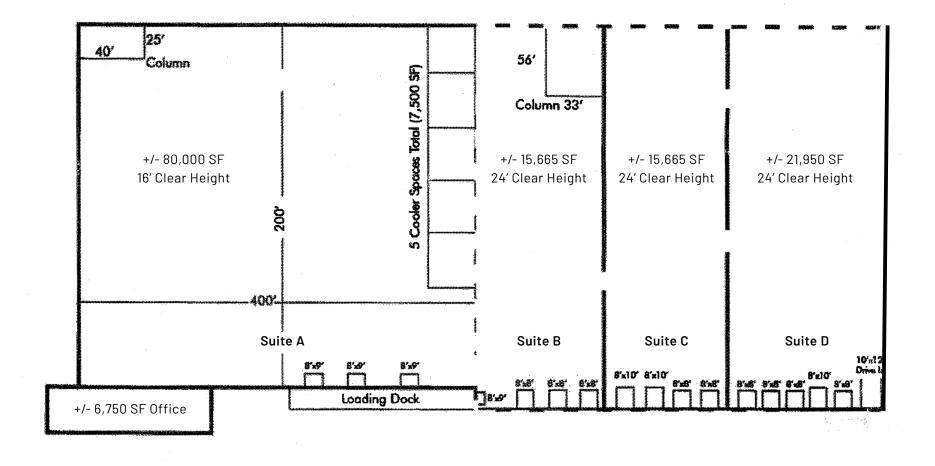

#### Property Details

| Address               | 4001 Raleigh Street   Charlotte,                                  | NC 28206                      |
|-----------------------|-------------------------------------------------------------------|-------------------------------|
| Availability          | +/- 140,000 SF on 6.5 AC                                          |                               |
| Parcel IDs            | 09107103, 09107108                                                |                               |
| Year Built            | 1954 / High Ceiling - built in 1983                               | and an addition built in 1988 |
| Former Use            | Public Distribution Center                                        |                               |
| Zoning                | I-2                                                               |                               |
| Ceiling Height        | Low Ceiling 16′ and High Ceiling 2                                | 4'                            |
| Doors                 | 15 Dock Doors, 1 Drive-In Ramp                                    |                               |
| Traffic Counts        | E. Sugar Creek Rd.   33,000 VPD                                   |                               |
| Lease Rate            | Call for Leasing Details                                          |                               |
| Additional<br>Details | Low Ceiling approx. 80,000 s/f<br>High Ceiling approx. 54,000 s/f |                               |