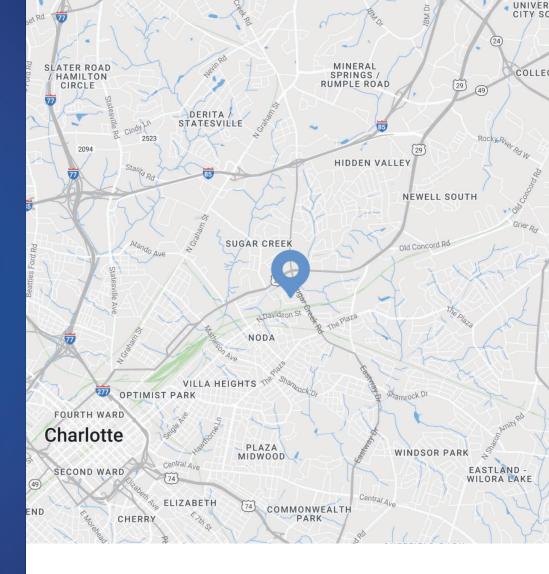

# 4001 Raleigh Street Available for Lease

+/- 140,000 SF industrial building with warehouse and offices on +/- 6.5 AC available for lease or adaptive reuse opportunity for long-term tenant. Conveniently located in NoDa, one of Charlotte's most prominent submarkets right outside of Uptown. The site is walkable to various multifamily developments, retail, and restaurants. 4001 Raleigh St. is located across the street from the Sugar Creek Light Rail station.

## **NoDa** Charlotte, NC

Known as Charlotte's arts district, NoDa has seen a boom in multi-family development as millennials moving to Charlotte seek residence somewhere modern, convenient and interesting. The restaurants and art galleries support an entertainment focused area that has become one of the most sought after neighborhoods for retail and residential development as the area expands. Multiple events are held in the neighborhood throughout the year, promoting grassroots causes that attract creative, sustainability-conscious Charlotte residents.