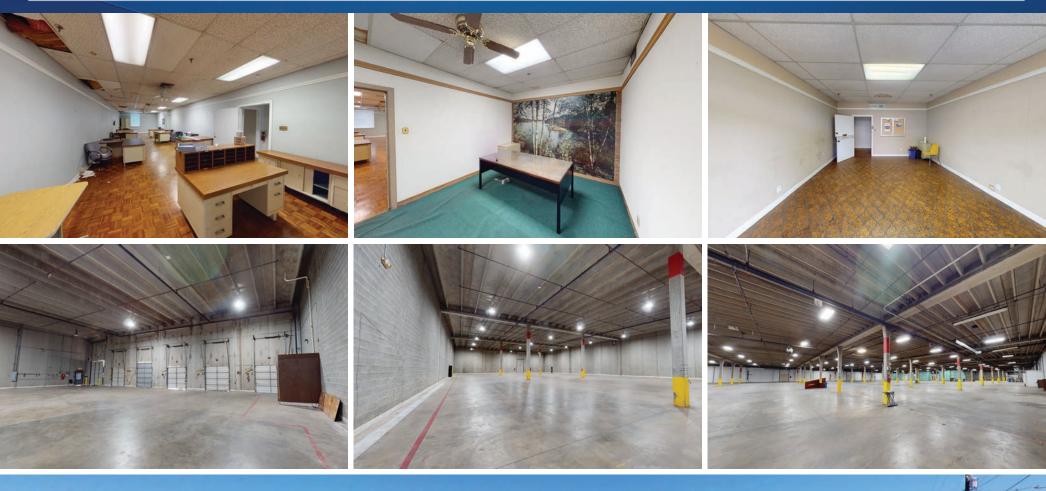

----------------------------------------------------|
| 11,081   | 102,914                       | 276,709                                                                  |
| \$81,634 | \$82,317                      | \$94,174                                                                 |
| \$52,804 | \$52,762                      | \$58,509                                                                 |
| 5,232    | 44,428                        | 120,754                                                                  |
| 4,753    | 43,518                        | 217,768                                                                  |
|          | \$81,634<br>\$52,804<br>5,232 | 11,081 102,914<br>\$81,634 \$82,317<br>\$52,804 \$52,762<br>5,232 44,428 |





### Property Photos









## **NoDa** Charlotte, NC

Known as Charlotte's arts district, NoDa has seen a boom in multi-family development as millennials moving to Charlotte seek residence somewhere modern, convenient and interesting. The restaurants and art galleries support an entertainment focused area that has become one of the most sought after neighborhoods for retail and residential development as the area expands. Multiple events are held in the neighborhood throughout the year, promoting grassroots causes that attract creative, sustainability-conscious Charlotte residents.





















#### Contact for Details

### Michelle Wellmon

(704) 373-9797 michelle@thenicholscompany.com



#### Website

www.TheNicholsCompany.com

#### Phone

Office (704) 373-9797 Fax (704) 373-9798

#### Address

120