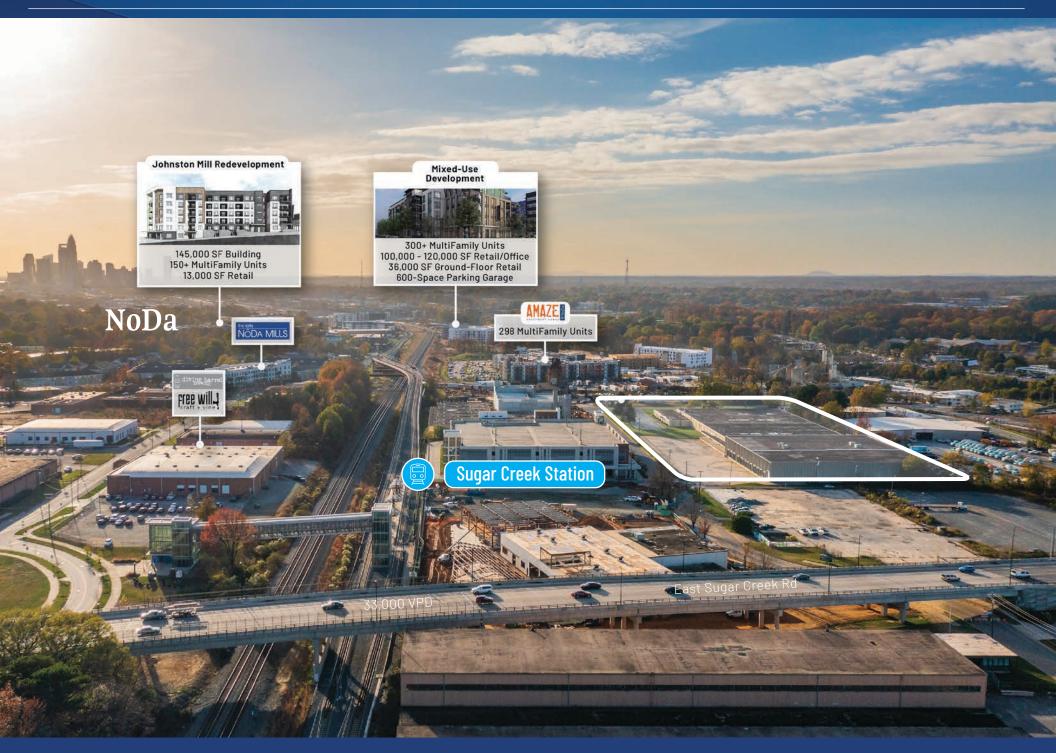

# 4001 Raleigh Street Available for Lease

+/- 140,000 SF industrial building with warehouse and offices on +/- 6.5 AC available for lease or adaptive reuse opportunity for long-term tenant. Conveniently located in NoDa, one of Charlotte's most prominent submarkets right outside of Uptown. The site is walkable to various multifamily developments, retail, and restaurants. 4001 Raleigh St. is located across the street from the Sugar Creek Light Rail station.

## **NoDa** Charlotte, NC

Known as Charlotte's arts district, NoDa has seen a boom in multi-family development as millennials moving to Charlotte seek residence somewhere modern, convenient and interesting. The restaurants and art galleries support an entertainment focused area that has become one of the most sought after neighborhoods for retail and residential development as the area expands. Multiple events are held in the neighborhood throughout the year, promoting grassroots causes that attract creative, sustainability-conscious Charlotte residents.