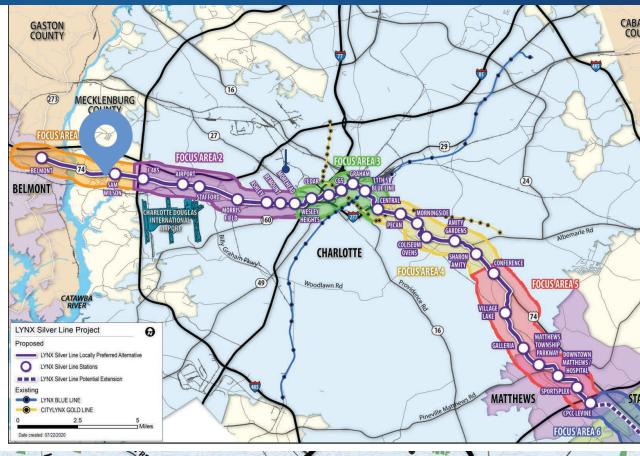

## Lynx Silver Line

The LYNX Silver Line is a planned 29-mile, 31 station light rail alignment from the City of Belmont in Gaston County, through Center City Charlotte and the Town of Matthews, into Union County. Key connections include:

- Lynx Blue Line Light Rail
- CityLYNX Gold Line Streetcar
- · Charlotte Douglas International Airport
- Charlotte Gateway District
- Bank of America Stadium
- CPCC Central and Levine campuses
- Truist Field
- · Ovens Auditorium
- Bojangles Coliseum
- Novant Uptown and Matthews hospitals
- Town of Matthews
- Sportsplex