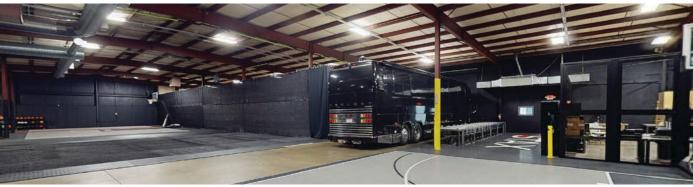

|  |
| Sale Price         | \$7,500,000                                                                                                       |          |  |
|                    |                                                                                                                   |          |  |





### Demographics

| RADIUS                  | 1 MILE    | 3 MILE   | 5 MILE   |
|-------------------------|-----------|----------|----------|
| 2023 Population         | 2,642     | 25,900   | 89,560   |
| Avg. Household Income   | \$110,072 | \$92,089 | \$88,492 |
| Median Household Income | \$72,432  | 65,106   | 62,848   |
| Households              | 1,111     | 9,843    | 34,397   |
| Daytime Employees       | 1,339     | 11,897   | 44,380   |

### Interior Photos





















# Available +/- 23,153 SF on 7.924 AC ROOM 14'5' x 19'7' +/- 2,000 SF Office +/- 21,153 SF Warehouse Virtual Tour ROOM 12'1' x 12'2' ROOM 36'9" x 39'0"

## Lynx Silver Line

The LYNX Silver Line is a planned 29-mile, 31 station light rail alignment from the City of Belmont in Gaston County, through Center City Charlotte and the Town of Matthews, into Union County. Key connections include:

- Lynx Blue Line Light Rail
- CityLYNX Gold Line Streetcar
- · Charlotte Douglas International Airport
- Charlotte Gateway District
- Bank of America Stadium
- CPCC Central and Levine campuses
- Truist Field
- · Ovens Auditorium
- Bojangles Coliseum
- Novant Uptown and Matthews hospitals
- Town of Matthews
- Sportsplex









#### Contact for Details

# John Nichols (704) 373-9797

jnic