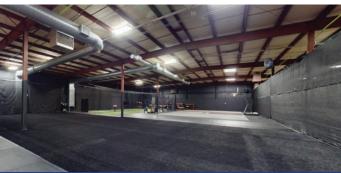

### Interior Photos

# Available +/- 23,153 SF on 7.924 AC ROOM 14'5' x 19'7' +/- 2,000 SF Office +/- 21,153 SF Warehouse Virtual Tour ROOM 12'1' x 12'2' ROOM 36'9" x 39'0"