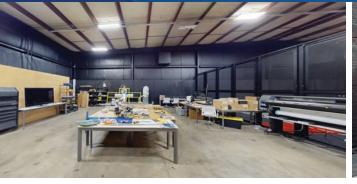

|  |
| Sale Price         | \$7,500,000                                                                                                       |          |  |
|                    |                                                                                                                   |          |  |





### Demographics

| RADIUS                  | 1 MILE    | 3 MILE   | 5 MILE   |
|-------------------------|-----------|----------|----------|
| 2023 Population         | 2,642     | 25,900   | 89,560   |
| Avg. Household Income   | \$110,072 | \$92,089 | \$88,492 |
| Median Household Income | \$72,432  | 65,106   | 62,848   |
| Households              | 1,111     | 9,843    | 34,397   |
| Daytime Employees       | 1,339     | 11,897   | 44,380   |

### Interior Photos





















# Available +/- 23,153 SF on 7.924 AC ROOM 14'5' x 19'7' +/- 2,000 SF Office +/- 21,153 SF Warehouse Virtual Tour ROOM 12'1' x 12'2' ROOM 36'9" x 39'0"

## Lynx Silver Line

The LYNX Silver Line is a planned 29-mile, 31 station light rail alignment from the City of Belmont in Gaston County, through Center City Charlotte and the Town of Matthews, into Union County. Key connections include:

- Lynx Blue Line Light Rail
- CityLYNX Gold Line Streetcar
- · Charlotte Douglas International Airport
- Charlotte Gateway District
- Bank of America Stadium
- CPCC Central and Levine campuses
- Truist Field
- · Ovens Auditorium
- Bojangles Coliseum
- Novant Uptown and Matthews hospitals
- Town of Matthews
- Sportsplex









#### Contact for Details

# John Nichols (704) 373-9797