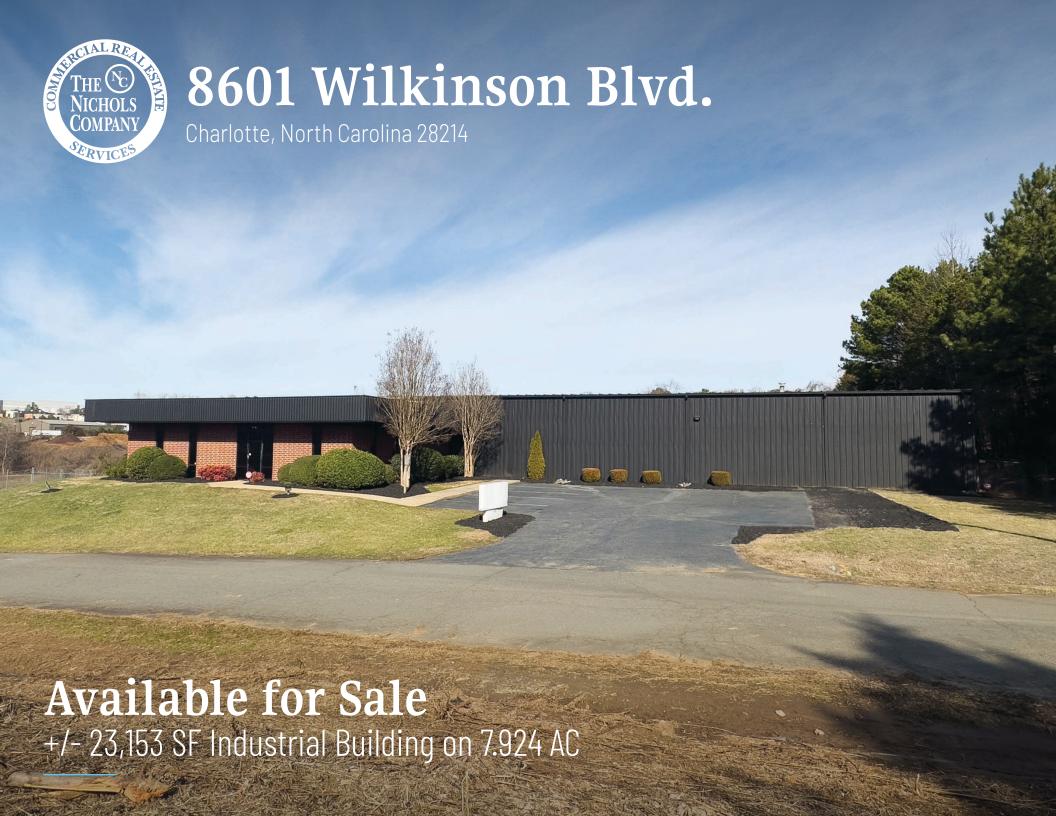

# 8601 Wilkinson Blvd. Available for Sale

Excellent opportunity to purchase an industrial building with 4 private offices, breakroom, conference room, open bullpen, and warehouse. The building is located on the proposed LYNX Silver Line, only steps from the proposed Sam Wilson station. With unique features and a prime location only 1.3 mi to I-485, 2.3 mi to I-85, and 3 mi to Charlotte Douglas International Airport, this is a great acquisition opportunity on Wilkinson Blvd.

#### **Property Details**

| Address            | 8601 Wilkinson Blvd.   Charlotte, NC 28214                                                                        |          |  |
|--------------------|-------------------------------------------------------------------------------------------------------------------|----------|--|
| Availability       | +/- 23,153 SF on 7.924 AC Available<br>+/- 2,000 SF Office<br>+/- 21,153 SF Warehouse                             | for Sale |  |
| Parcel ID          | 11304608                                                                                                          |          |  |
| Use                | Industrial                                                                                                        |          |  |
| Parking            | 10 parking spaces                                                                                                 |          |  |
| Zoning             | I-1(CD)                                                                                                           |          |  |
| Clear Height       | 16 FT - 18 FT                                                                                                     |          |  |
| Dock Doors         | (2) Drive-In Doors<br>(2) Dock High Doors                                                                         |          |  |
| Access             | Excellent access to I-85 and I-485<br>Located on the proposed LYNX Silver Line                                    |          |  |
| Year Built         | 1989                                                                                                              |          |  |
| Additional Details | 4 private offices, breakroom, conference room, open bullpen,<br>warehouse<br>Entire building is heated and cooled |          |  |
| Sale Price         | \$7,500,000                                                                                                       |          |  |
|                    |                                                                                                                   |          |  |