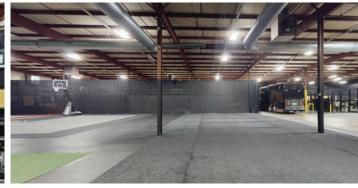

|  |
| Sale Price         | \$7,500,000                                                                                                       |          |  |
|                    |                                                                                                                   |          |  |





### Demographics

| RADIUS                  | 1 MILE    | 3 MILE   | 5 MILE   |
|-------------------------|-----------|----------|----------|
| 2023 Population         | 2,642     | 25,900   | 89,560   |
| Avg. Household Income   | \$110,072 | \$92,089 | \$88,492 |
| Median Household Income | \$72,432  | 65,106   | 62,848   |
| Households              | 1,111     | 9,843    | 34,397   |
| Daytime Employees       | 1,339     | 11,897   | 44,380   |

### Interior Photos





















# Available +/- 23,153 SF on 7.924 AC ROOM 14'5' x 19'7' +/- 2,000 SF Office +/- 21,153 SF Warehouse Virtual Tour ROOM 12'1' x 12'2' ROOM 36'9" x 39'0"

## Lynx Silver Line

The LYNX Silver Line is a planned 29-mile, 31 station light rail alignment from the City of Belmont in Gaston County, through Center City Charlotte and the Town of Matthews, into Union County. Key connections include:

- Lynx Blue Line Light Rail
- CityLYNX Gold Line Streetcar
- · Charlotte Douglas International Airport
- Charlotte Gateway District
- Bank of America Stadium
- CPCC Central and Levine campuses
- Truist Field
- · Ovens Auditorium
- Bojangles Coliseum
- Novant Uptown and Matthews hospitals
- Town of Matthews
- Sportsplex









#### Contact for Details

# John Nichols (704) 373-9797

jnicho