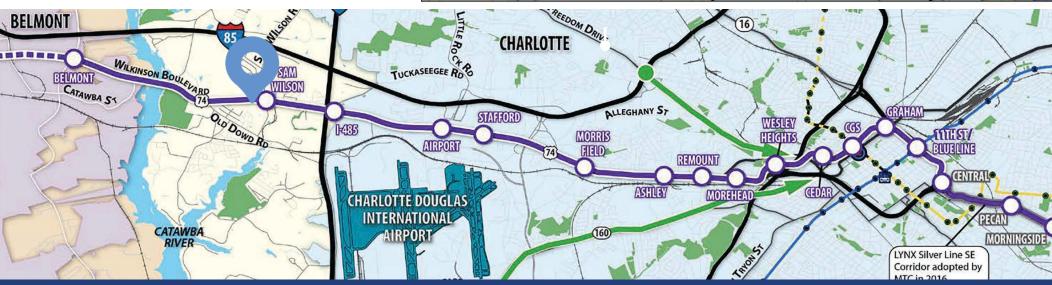

# 8601 Wilkinson Blvd. Available for Sale

Excellent opportunity to purchase an industrial building with 4 private offices, breakroom, conference room, open bullpen, and warehouse. The building is located on the proposed LYNX Silver Line, only steps from the proposed Sam Wilson station. With unique features and a prime location only 1.3 mi to I-485, 2.3 mi to I-85, and 3 mi to Charlotte Douglas International Airport, this is a great acquisition opportunity on Wilkinson Blvd.

## Lynx Silver Line

The LYNX Silver Line is a planned 29-mile, 31 station light rail alignment from the City of Belmont in Gaston County, through Center City Charlotte and the Town of Matthews, into Union County. Key connections include: