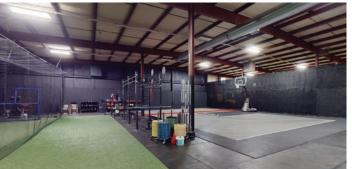

### Interior Photos

# Available +/- 23,153 SF on 7.924 AC ROOM 14'5' x 19'7' +/- 2,000 SF Office +/- 21,153 SF Warehouse Virtual Tour ROOM 12'1' x 12'2' ROOM 36'9" x 39'0"