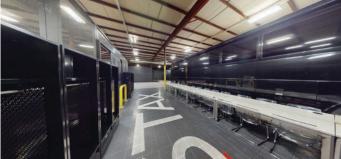

### Interior Photos

# Available +/- 23,153 SF on 7.924 AC ROOM 14'5' x 19'7' +/- 2,000 SF Office +/- 21,153 SF Warehouse Virtual Tour ROOM 12'1' x 12'2' ROOM 36'9" x 39'0"