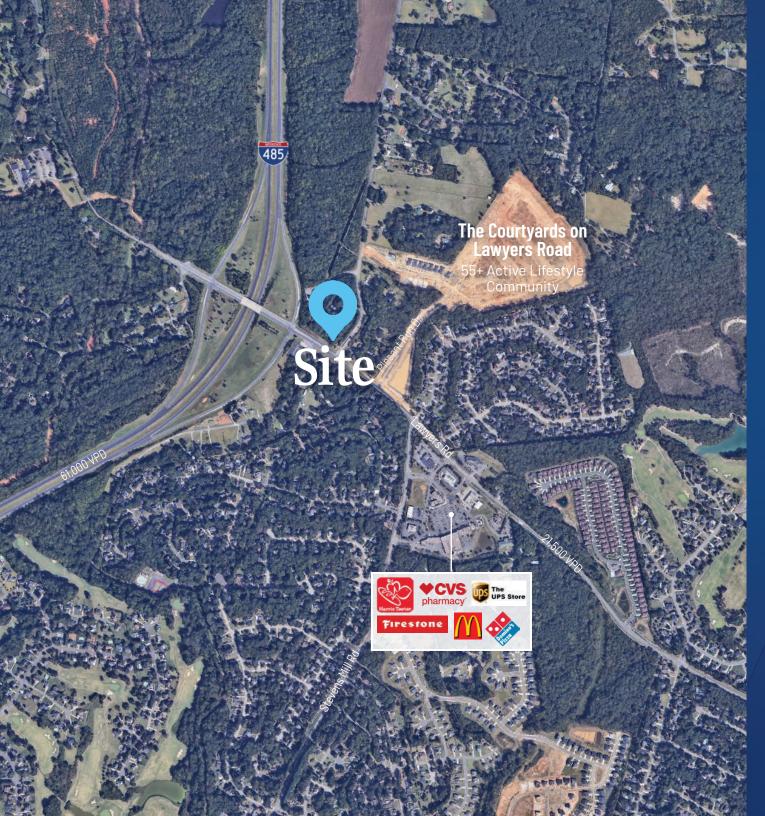

# Lawyers Rd. Assemblage Available for Sale

Assemblage of approximately 3.6 AC on the corner of Lawyers Rd. and Allen Black Rd., less than a 1/2 mile from I-485 interchange. Ideal for retail or multifamily development, this is a great opportunity in Matthews. The site shares counties with parcels in Mecklenburg County and Union County. Planning will primarily fall under the Mint Hill Planning Department. Seller will allow time for rezoning.