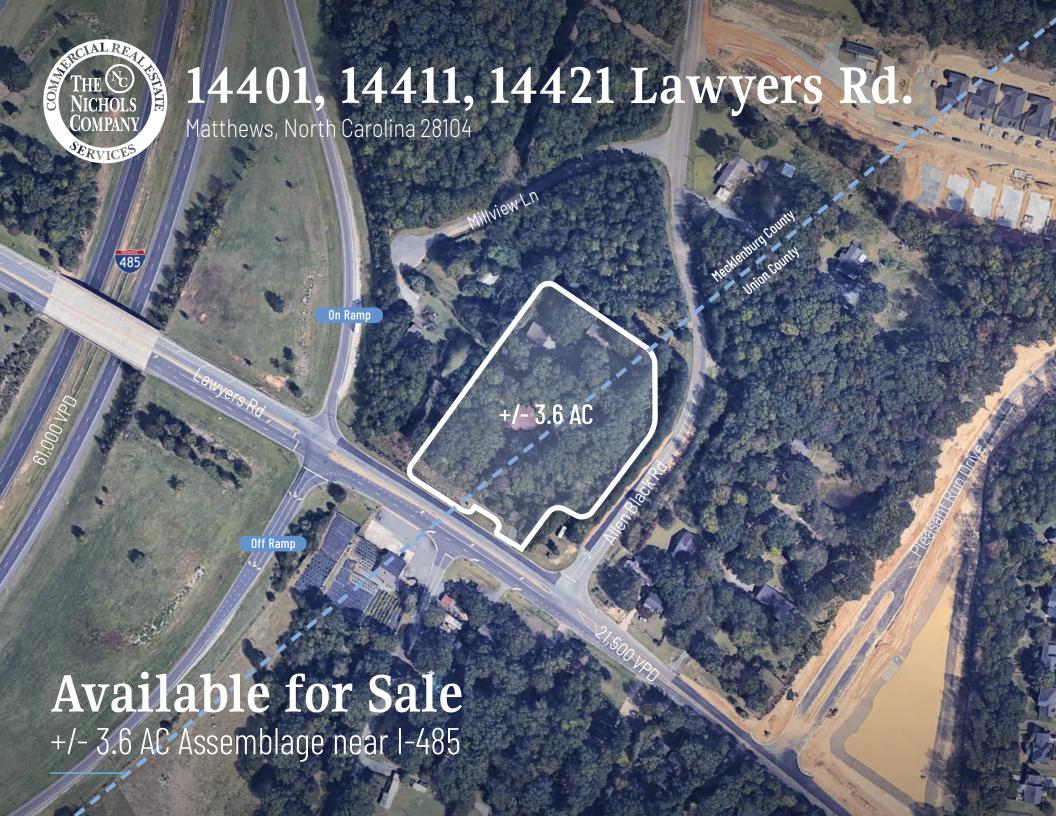

# Lawyers Rd. Assemblage Available for Sale

Assemblage of approximately 3.6 AC on the corner of Lawyers Rd. and Allen Black Rd., less than a 1/2 mile from I-485 interchange. Ideal for retail or multifamily development, this is a great opportunity in Matthews. The site shares counties with parcels in Mecklenburg County and Union County. Planning will primarily fall under the Mint Hill Planning Department. Seller will allow time for rezoning.

## Property Details

| Address      | 14401, 14411, 14421 Lawyers Road   Matthews, NC 28104 |  |  |
|--------------|-------------------------------------------------------|--|--|
| Availability | +/- 3.6 AC Available for Sale                         |  |  |
| Parcel IDs   | 19706202, 08321005G, part of D8321005D                |  |  |
| Zoning       | Residential                                           |  |  |
| Municipality | Mecklenburg County, Union County                      |  |  |
| Sale Price   | Call for Pricing                                      |  |  |