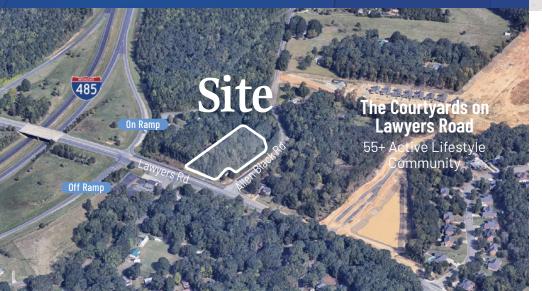

# Lawyers Rd. Assemblage Available for Sale

Assemblage of approximately 3.6 AC on the corner of Lawyers Rd. and Allen Black Rd., less than a 1/2 mile from I-485 interchange. Ideal for retail or multifamily development, this is a great opportunity in Matthews. The site shares counties with parcels in Mecklenburg County and Union County. Planning will primarily fall under the Mint Hill Planning Department. Seller will allow time for rezoning.