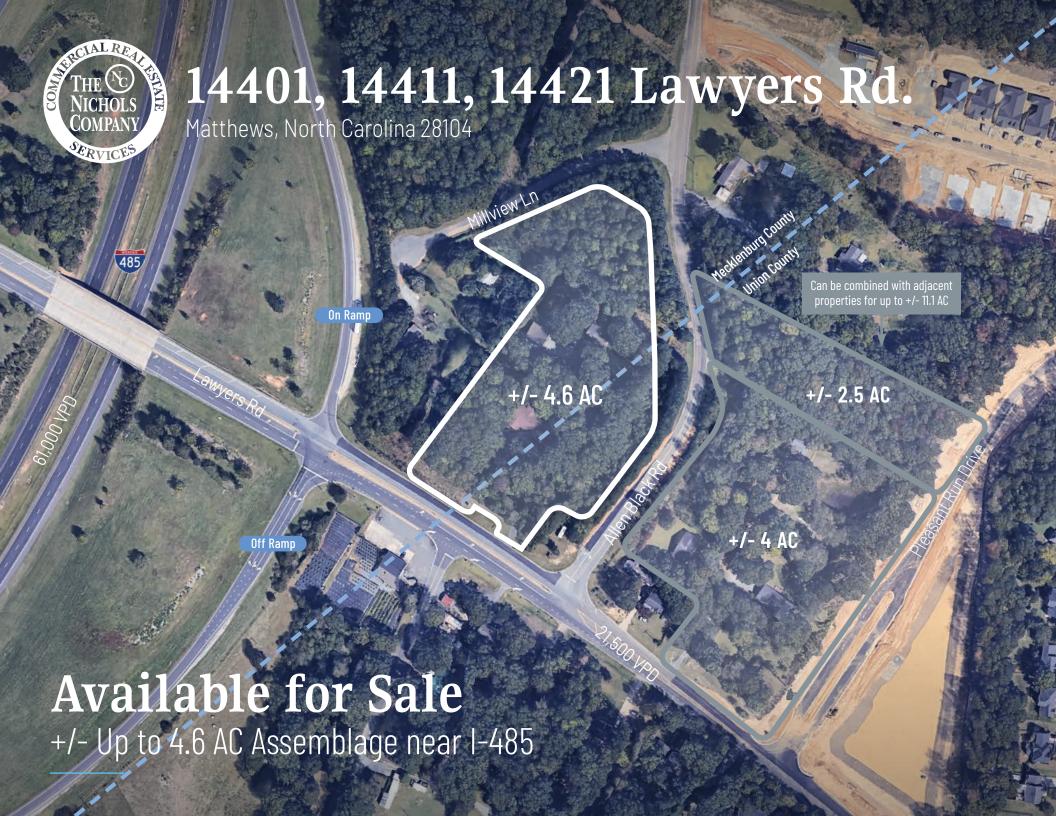

# Lawyers Rd. Assemblage Available for Sale

Assemblage up to +/- 4.6 AC on the corner of Lawyers Rd. and Allen Black Rd., less than a 1/2 mile from I-485 interchange. Ideal for retail or multifamily development, this is a great opportunity in Matthews. The site shares counties with parcels in Mecklenburg County and Union County. Planning will primarily fall under the Mint Hill Planning Department. Seller will allow time for rezoning. There is an opportunity to acquire an additional +/- 6.5 AC next to the site.

## Property Details

| Address      | 14401, 14411, 14421 Lawyers Road and<br>Matthews, NC 28104                 | 5706 Allen Black Rd.         |
|--------------|----------------------------------------------------------------------------|------------------------------|
| Availability | Up to +/- 4.6 AC Available for Sale<br>Can be combined with adjacent prope | erties for up to +/- 11.1 AC |
| Parcel IDs   | 19706202, 19706210, 08321005G, part                                        | of D8321005D                 |
| Zoning       | Residential                                                                |                              |
| Municipality | Mecklenburg County, Union County                                           |                              |
| Sale Price   | Call for Pricing                                                           |                              |