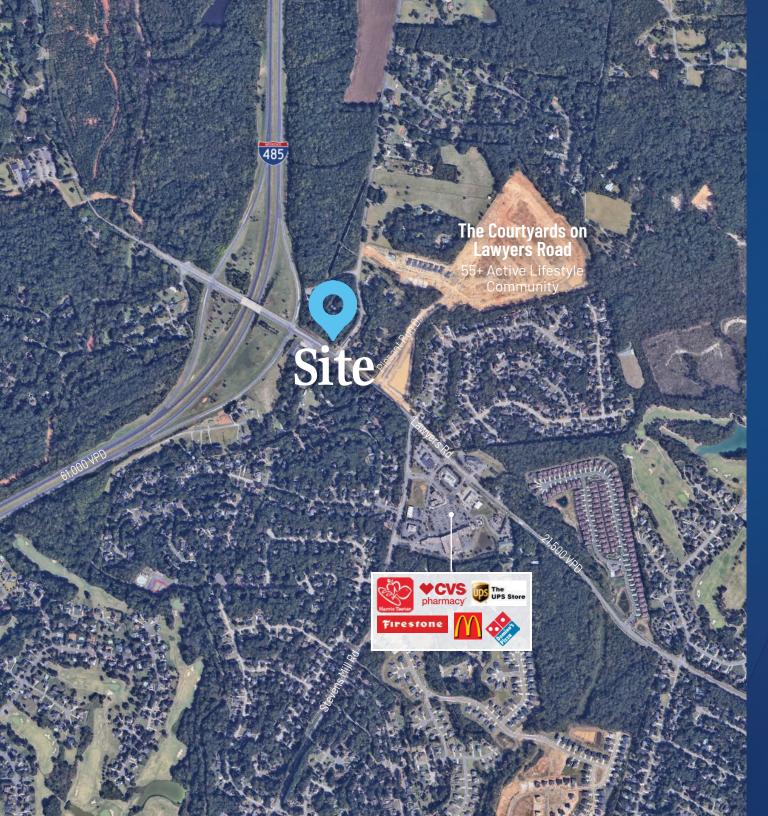

# Lawyers Rd. Assemblage Available for Sale

Assemblage up to +/- 4.6 AC on the corner of Lawyers Rd. and Allen Black Rd., less than a 1/2 mile from I-485 interchange. Ideal for retail or multifamily development, this is a great opportunity in Matthews. The site shares counties with parcels in Mecklenburg County and Union County. Planning will primarily fall under the Mint Hill Planning Department. Seller will allow time for rezoning. There is an opportunity to acquire an additional +/- 6.5 AC next to the site.