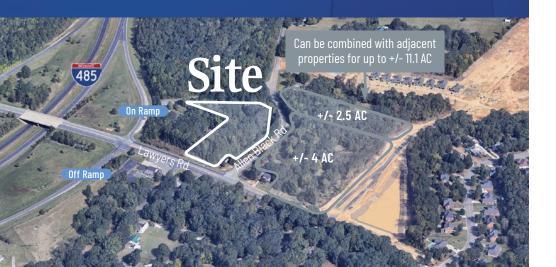

# Lawyers Rd. Assemblage Available for Sale

Assemblage up to +/- 4.6 AC on the corner of Lawyers Rd. and Allen Black Rd., less than a 1/2 mile from I-485 interchange. Ideal for retail or multifamily development, this is a great opportunity in Matthews. The site shares counties with parcels in Mecklenburg County and Union County. Planning will primarily fall under the Mint Hill Planning Department. Seller will allow time for rezoning. There is an opportunity to acquire an additional +/- 6.5 AC next to the site.

## Property Details

| Address      | 14401, 14411, 14421 Lawyers Road and<br>Matthews, NC 28104                 | 5706 Allen Black Rd.         |
|--------------|----------------------------------------------------------------------------|------------------------------|
| Availability | Up to +/- 4.6 AC Available for Sale<br>Can be combined with adjacent prope | erties for up to +/- 11.1 AC |
| Parcel IDs   | 19706202, 19706210, 08321005G, part                                        | of D8321005D                 |
| Zoning       | Residential                                                                |                              |
| Municipality | Mecklenburg County, Union County                                           |                              |
| Sale Price   | Call for Pricing                                                           |                              |