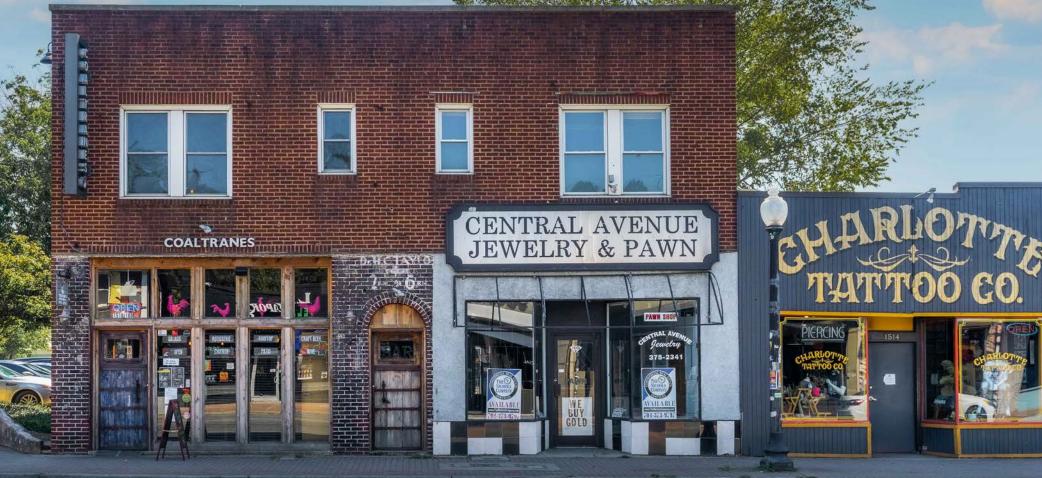

# **1516 Central Avenue** Charlotte, North Carolina 28205

Available for Lease +/- 1,486 SF Plaza Midwood Leasing Opportunity

## **1516 Central Avenue** Available for Lease

+/- 1,486 SF available in the heart of Plaza Midwood on Central Ave. The site is walkable to many of Plaza Midwood's iconic retail and restaurants. Surrounded by multi-family developments and upcoming mixed-use development, the site is an excellent opportunity to enter into one of Charlotte's most dynamic neighborhoods.

#### **Property Details**

| Address               | 1516 Central Avenue   Charlotte, N                                                           | C 28205 |  |
|-----------------------|----------------------------------------------------------------------------------------------|---------|--|
| Availability          | +/- 1,486 SF Available for Lease<br>Opportunity to build a mezzanine                         |         |  |
| Use                   | Retail, Office, Medical                                                                      |         |  |
| Parking               | Ample parking                                                                                |         |  |
| Traffic Counts        | Central Avenue   35,000 VPD                                                                  |         |  |
| Lease Rate            | \$40/SF NNN                                                                                  |         |  |
| Additional<br>Details | Walking distance to retail, restaurants, high density residential, and upcoming developments |         |  |
| Access                | Easy access to Uptown, Plaza Midwood, and NoDa                                               |         |  |