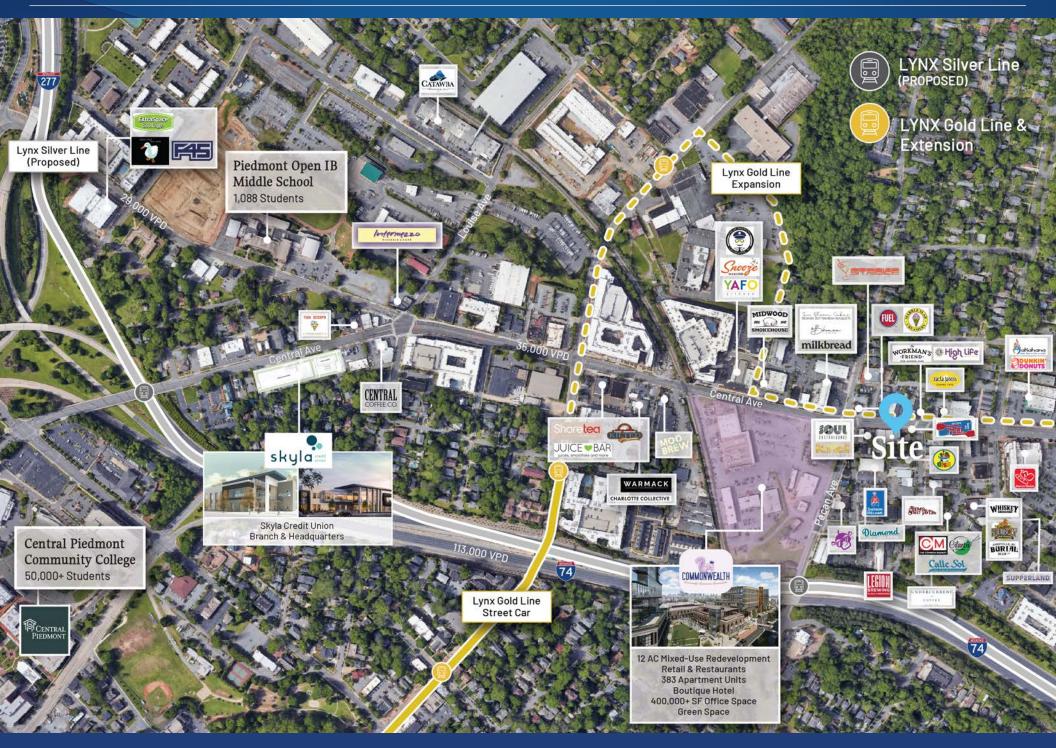

## **1516 Central Avenue** Available for Lease

+/- 1,486 SF available in the heart of Plaza Midwood on Central Ave. The site is walkable to many of Plaza Midwood's iconic retail and restaurants. Surrounded by multi-family developments and upcoming mixed-use development, the site is an excellent opportunity to enter into one of Charlotte's most dynamic neighborhoods.

#### **Property Details**

| Address               | 1516 Central Avenue   Charlotte, N                                                           | C 28205 |  |
|-----------------------|----------------------------------------------------------------------------------------------|---------|--|
| Availability          | +/- 1,486 SF Available for Lease<br>Opportunity to build a mezzanine                         |         |  |
| Use                   | Retail, Office, Medical                                                                      |         |  |
| Parking               | Ample parking                                                                                |         |  |
| Traffic Counts        | Central Avenue   35,000 VPD                                                                  |         |  |
| Lease Rate            | \$40/SF NNN                                                                                  |         |  |
| Additional<br>Details | Walking distance to retail, restaurants, high density residential, and upcoming developments |         |  |
| Access                | Easy access to Uptown, Plaza Midwood, and NoDa                                               |         |  |