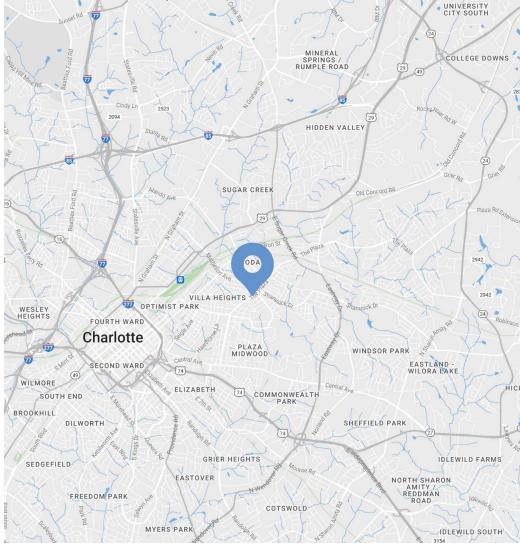

#### **Property Details**

| Address               | 1516 Central Avenue   Charlotte, N                                                           | C 28205 |  |
|-----------------------|----------------------------------------------------------------------------------------------|---------|--|
| Availability          | +/- 1,486 SF Available for Lease<br>Opportunity to build a mezzanine                         |         |  |
| Use                   | Retail, Office, Medical                                                                      |         |  |
| Parking               | Ample parking                                                                                |         |  |
| Traffic Counts        | Central Avenue   35,000 VPD                                                                  |         |  |
| Lease Rate            | \$40/SF NNN                                                                                  |         |  |
| Additional<br>Details | Walking distance to retail, restaurants, high density residential, and upcoming developments |         |  |
| Access                | Easy access to Uptown, Plaza Midwood, and NoDa                                               |         |  |

#### Demographics

| RADIUS                  | 1 MILE    | 3 MILE    | 5 MILE    |
|-------------------------|-----------|-----------|-----------|
| 2022 Population         | 16,079    | 128,389   | 298,046   |
| Avg. Household Income   | \$133,661 | \$124,062 | \$107,420 |
| Median Household Income | \$93,018  | \$77,489  | \$62,949  |
| Households              | 8,487     | 64,005    | 134,791   |
| Daytime Employees       | 13,752    | 152,144   | 243,337   |