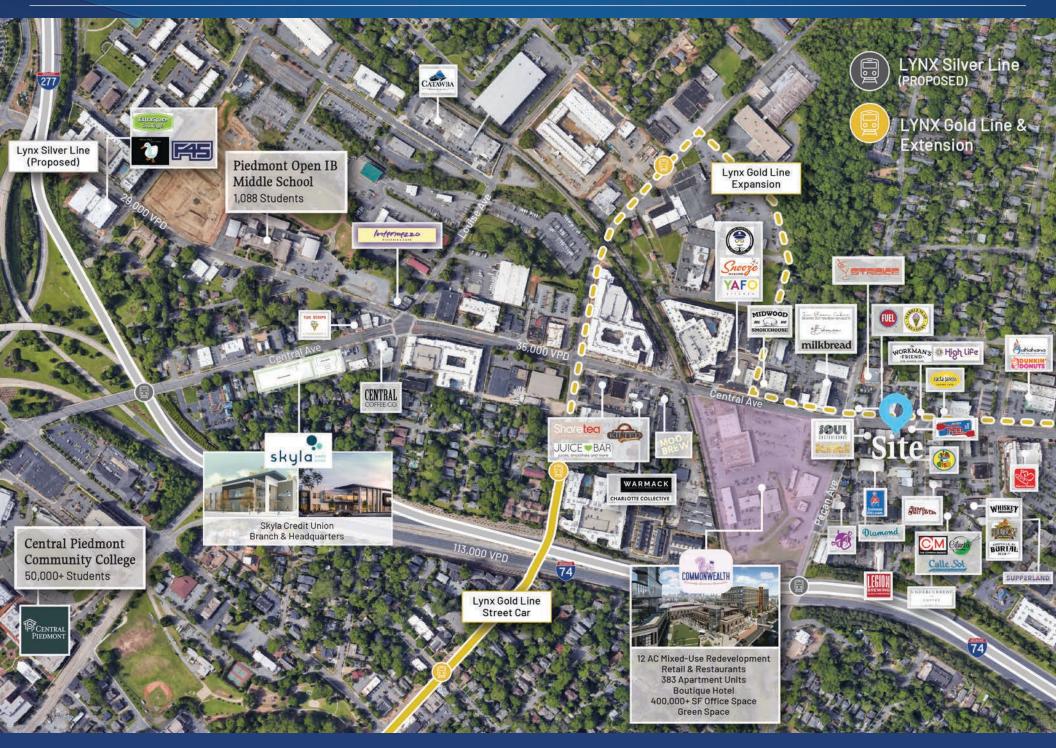

## **1516 Central Avenue** Available for Lease

+/- 1,486 SF available in the heart of Plaza Midwood on Central Ave. The site is walkable to many of Plaza Midwood's iconic retail and restaurants. Surrounded by multi-family developments and upcoming mixed-use development, the site is an excellent opportunity to enter into one of Charlotte's most dynamic neighborhoods.

#### **Property Details**

|                       |                                                                                              |  | Construction of the second second |
|-----------------------|----------------------------------------------------------------------------------------------|--|-----------------------------------|
| Availability          | +/- 1,486 SF Available for Lease<br>Opportunity to build a mezzanine                         |  |                                   |
| Use                   | Retail, Office, Medical                                                                      |  |                                   |
| Parking               | Ample parking                                                                                |  |                                   |
| Traffic Counts        | Central Avenue   35,000 VPD                                                                  |  |                                   |
| Lease Rate            | \$40/SF NNN                                                                                  |  |                                   |
| Additional<br>Details | Walking distance to retail, restaurants, high density residential, and upcoming developments |  |                                   |
| Access                | Easy access to Uptown, Plaza Midwood, and NoDa                                               |  |                                   |