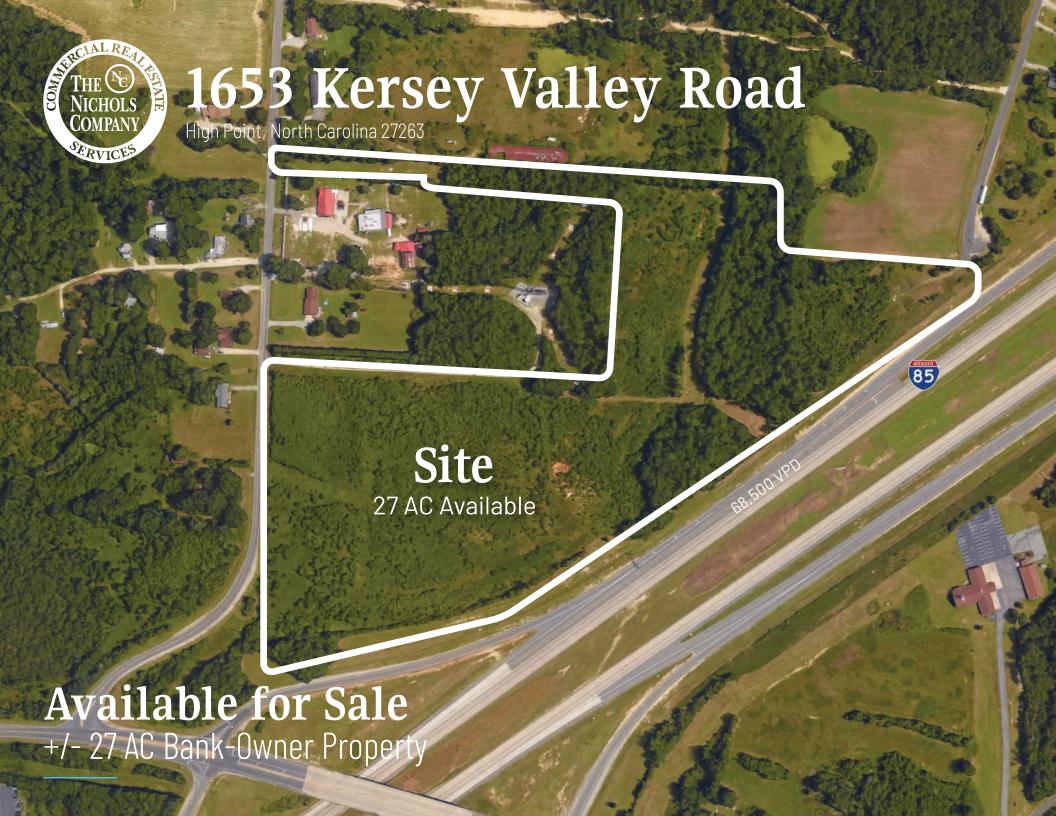

## 1653 Kersey Valley Road Available for Sale

High profile bank-owned property adjacent to I-85 at Exit 113 with full interchange access. The Site is less than one mile from the junction of I-85 and I-74.

## Property Details

| Address        | 1653 Kersey Valley Road   High Point, NC 27263 |  |
|----------------|------------------------------------------------|--|
| Availability   | +/- 27 AC Bank-Owned Land Available for Sale   |  |
| Zoning         | HB (Highway Business)                          |  |
| Traffic Counts | I-85   68,500 VPD                              |  |
| Sale Price     | \$799,900                                      |  |