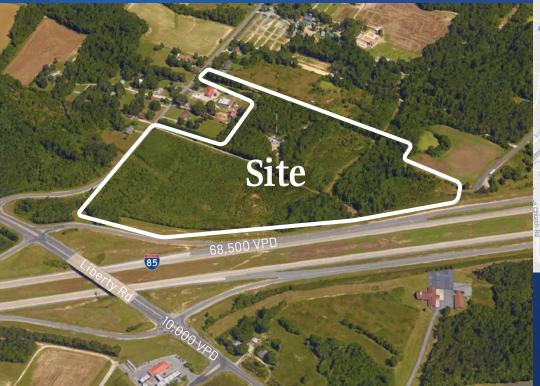

## 1653 Kersey Valley Road Available for Sale

High profile bank-owned property adjacent to I-85 at Exit 113 with full interchange access. The Site is less than one mile from the junction of I-85 and I-74.

## Property Details

| Address        | 1653 Kersey Valley Road   High Point, NC 27263 |  |
|----------------|------------------------------------------------|--|
| Availability   | +/- 27 AC Bank-Owned Land Available for Sale   |  |
| Zoning         | HB (Highway Business)                          |  |
| Traffic Counts | I-85   68,500 VPD                              |  |
| Sale Price     | \$799,900                                      |  |