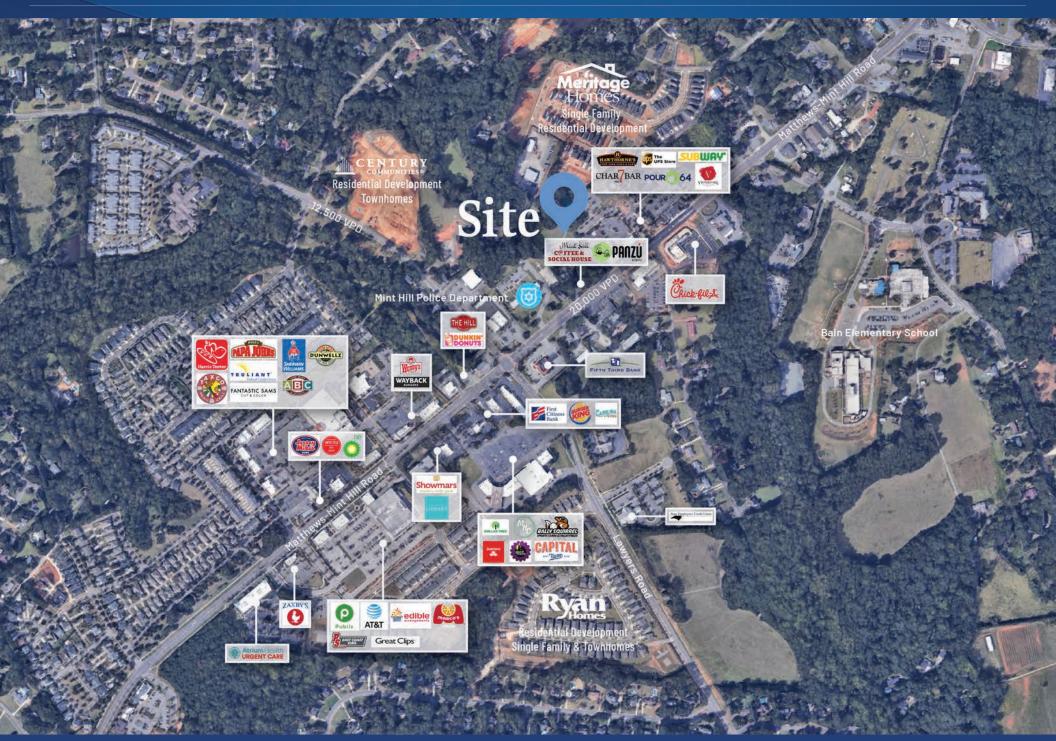

## 7221 Matthews-Mint Hill Rd. Available for Sale

3.2 AC in the heart of Mint Hill located in the DO-B District, also referred to as "Town Center." This site's zoning allows for dense development opportunities for business, service, or institutional uses. Great site for a developer looking for a mixed-use project near established retailers and numerous residential neighborhoods.

#### Property Details

| Address        | 7221 Matthews-Mint Hill Road   Charlotte, NC 28227 |  |  |
|----------------|----------------------------------------------------|--|--|
| Availability   | +/- 3.21 AC Available for Sale                     |  |  |
| Zoning         | B-D (DO-B District, "Town Center")                 |  |  |
| Parcel ID      | 13730125                                           |  |  |
| Traffic Counts | Matthews-Mint Hill Rd   20,000 VPD                 |  |  |
| Sale Price     | Call for Pricing                                   |  |  |