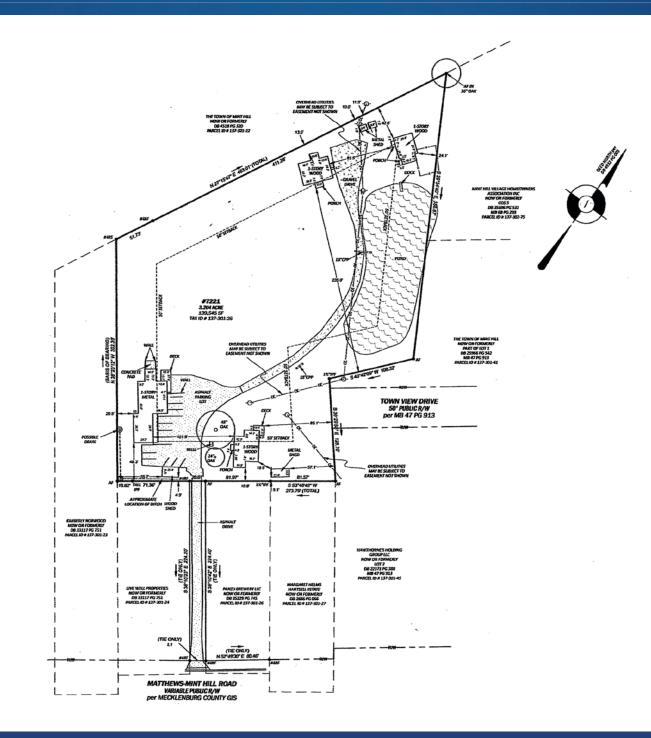

#### Property Details

| Address        | 7221 Matthews-Mint Hill Road   Charlotte, NC 28227 |  |  |
|----------------|----------------------------------------------------|--|--|
| Availability   | +/- 3.21 AC Available for Sale                     |  |  |
| Zoning         | B-D (DO-B District, "Town Center")                 |  |  |
| Parcel ID      | 13730125                                           |  |  |
| Traffic Counts | Matthews-Mint Hill Rd   20,000 VPD                 |  |  |
| Sale Price     | Call for Pricing                                   |  |  |