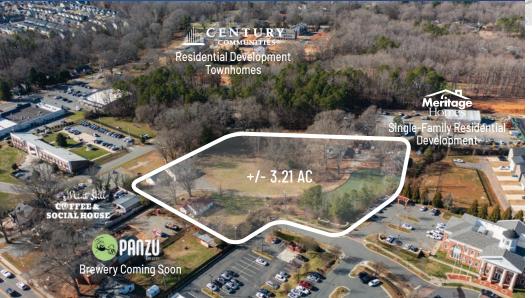

# 7221 Matthews-Mint Hill Rd.

eriode

Single Family Residential Development

F

Charlotte, North Carolina 28227

Residential Development Townhomes

+/- 3.21 AC

**Available for Sale** +/- 3.21 AC in the Heart of Mint Hill

## 7221 Matthews-Mint Hill Rd. Available for Sale

3.2 AC in the heart of Mint Hill located in the DO-B District, also referred to as "Town Center." This site's zoning allows for dense development opportunities for business, service, or institutional uses. Great site for a developer looking for a mixed-use project near established retailers and numerous residential neighborhoods.

#### Property Details

| Address        | 7221 Matthews-Mint Hill Road   Charlotte, NC 28227 |  |  |
|----------------|----------------------------------------------------|--|--|
| Availability   | +/- 3.21 AC Available for Sale                     |  |  |
| Zoning         | B-D (DO-B District, "Town Center")                 |  |  |
| Parcel ID      | 13730125                                           |  |  |
| Traffic Counts | Matthews-Mint Hill Rd   20,000 VPD                 |  |  |
| Sale Price     | Call for Pricing                                   |  |  |