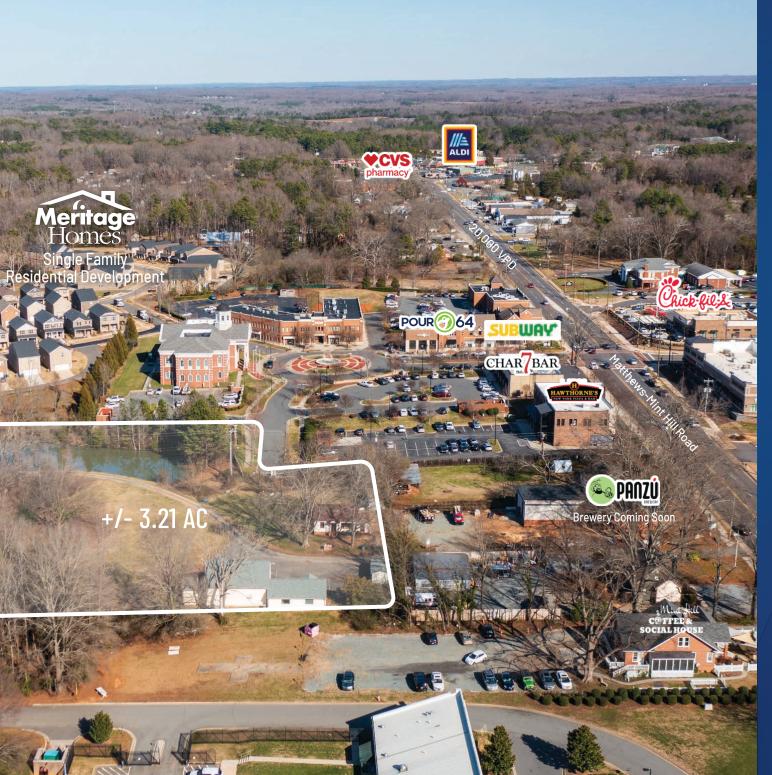

# 7221 Matthews-Mint Hill Rd.

eriode

Single Family Residential Development

F

Charlotte, North Carolina 28227

Residential Development Townhomes

+/- 3.21 AC

**Available for Sale** +/- 3.21 AC in the Heart of Mint Hill

## 7221 Matthews-Mint Hill Rd. Available for Sale

3.2 AC in the heart of Mint Hill located in the DO-B District, also referred to as "Town Center." This site's zoning allows for dense development opportunities for business, service, or institutional uses. Great site for a developer looking for a mixed-use project near established retailers and numerous residential neighborhoods.

#### Property Details

| Address        | 7221 Matthews-Mint Hill Road   Charlotte, NC 28227 |  |  |
|----------------|----------------------------------------------------|--|--|
| Availability   | +/- 3.21 AC Available for Sale                     |  |  |
| Zoning         | B-D (DO-B District, "Town Center")                 |  |  |
| Parcel ID      | 13730125                                           |  |  |
| Traffic Counts | Matthews-Mint Hill Rd   20,000 VPD                 |  |  |
| Sale Price     | Call for Pricing                                   |  |  |