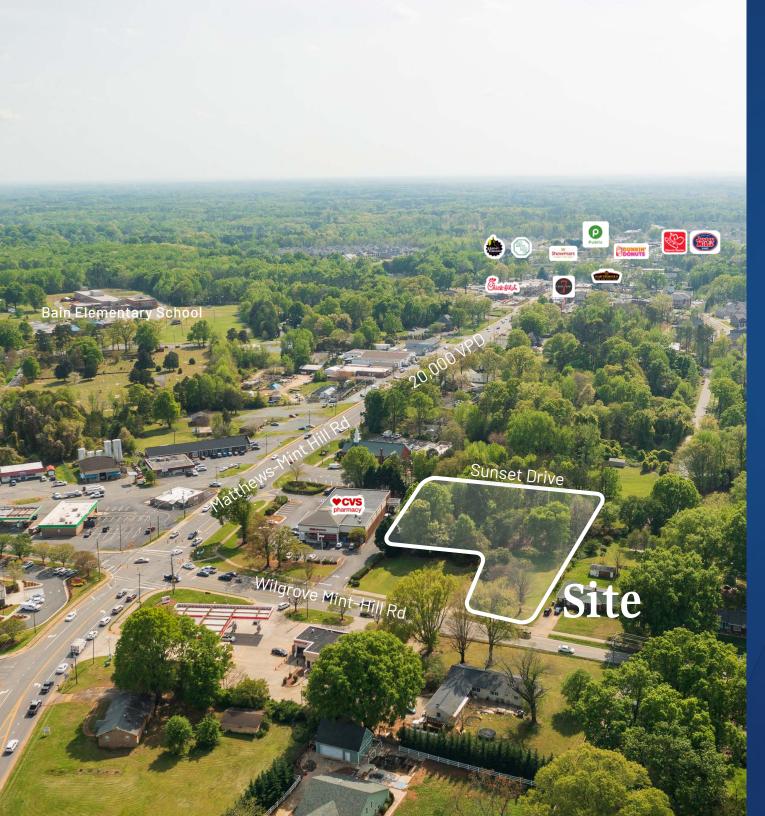

# Development Opportunity Available for Sale

+/- 1.285 AC development opportunity available in Charlotte, NC. Currently zoned as Residential, the land has been approved by the city for Commercial zoning and would be a great opportunity for retail or medical uses.

### Property Details

| Address               | 4317 Wilgrove Mint Hill Rd & 4332 Sunset Drive<br>Mint Hill, NC 28227                                                                               |
|-----------------------|-----------------------------------------------------------------------------------------------------------------------------------------------------|
| Acreage               | +/- 1.285 AC Available for Sale                                                                                                                     |
| Use                   | Ideal for retail or medical                                                                                                                         |
| Zoning                | Residential, Commercial approved                                                                                                                    |
| Frontage              | Wilgrove Mint Hill Rd   100 FT<br>Sunset Drive   200 FT                                                                                             |
| Utilities             | All utilities are to the site                                                                                                                       |
| Traffic Counts        | Wilgrove Mint Hill Rd   7,700 VPD                                                                                                                   |
| Sale Price            | \$775,000                                                                                                                                           |
| Additional<br>Details | Owner Financial Available Potential to add +/- 0.416 AC to the assemblage, an additional 100 FT of frontage on Wilgrove Mint-Hill Rd (200 FT total) |