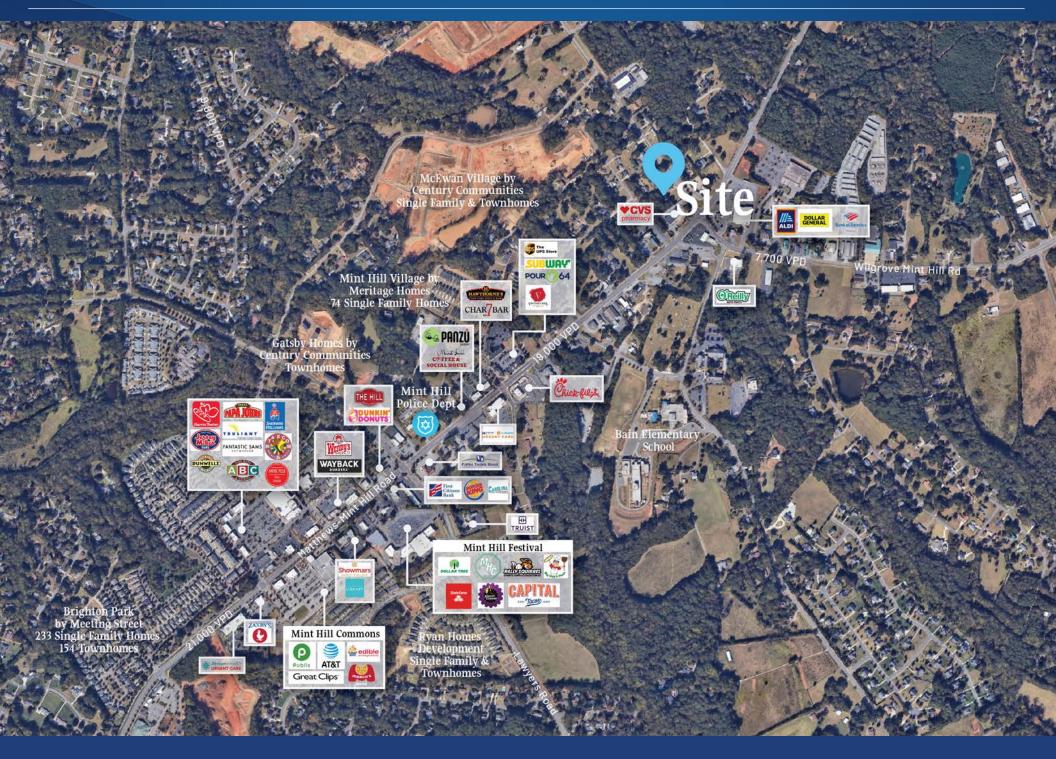

# Development Opportunity Available for Sale

+/- 1.285 AC development opportunity available in Charlotte, NC. Currently zoned as Residential, the land has been approved by the city for Commercial zoning and would be a great opportunity for retail or medical uses.

### Property Details

| Address               | 4317 Wilgrove Mint Hill Rd & 4332 Sunset Drive<br>Mint Hill, NC 28227                                                                               |
|-----------------------|-----------------------------------------------------------------------------------------------------------------------------------------------------|
| Acreage               | +/- 1.285 AC Available for Sale                                                                                                                     |
| Use                   | Ideal for retail or medical                                                                                                                         |
| Zoning                | Residential, Commercial approved                                                                                                                    |
| Frontage              | Wilgrove Mint Hill Rd   100 FT<br>Sunset Drive   200 FT                                                                                             |
| Utilities             | All utilities are to the site                                                                                                                       |
| Traffic Counts        | Wilgrove Mint Hill Rd   7,700 VPD                                                                                                                   |
| Sale Price            | \$775,000                                                                                                                                           |
| Additional<br>Details | Owner Financial Available Potential to add +/- 0.416 AC to the assemblage, an additional 100 FT of frontage on Wilgrove Mint-Hill Rd (200 FT total) |